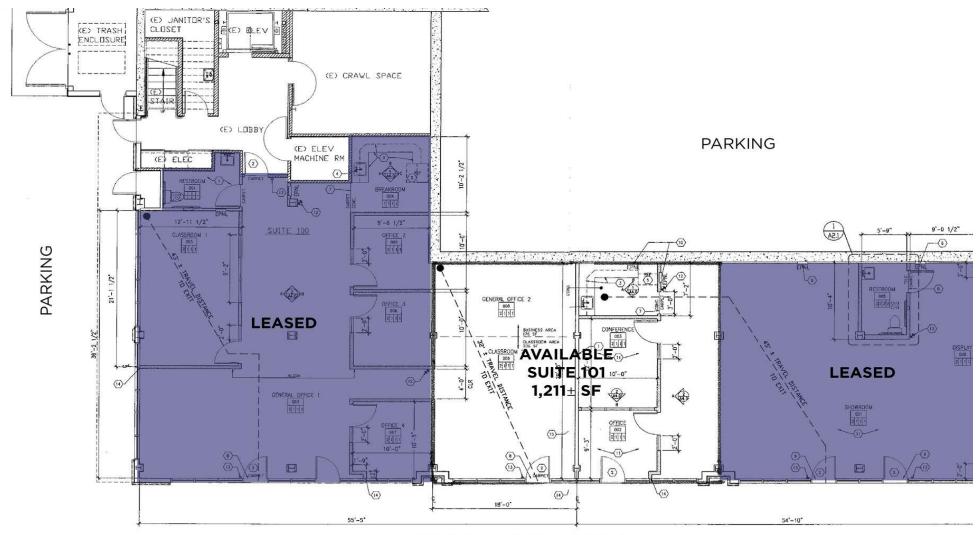

#### **OFFERING SUMMARY**

| Lease Rate:      | \$2.50 SF/month (MG)            |
|------------------|---------------------------------|
| Number of Units: | 4                               |
| Available SF:    | ±605 - 1,211 SF                 |
| Building Size:   | ±9,239 SF                       |
| Property Type:   | Office                          |
| Zoning:          | SPD-Special Planned Development |
|                  |                                 |