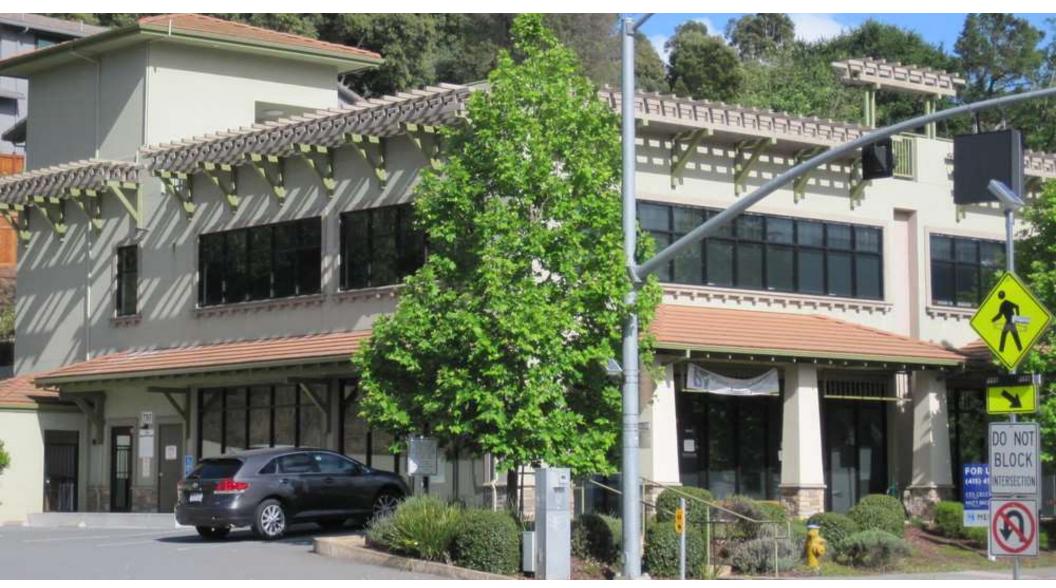

## 790 SIR FRANCIS DRAKE BLVD.

790 Sir Francis Drake Boulevard, San Anselmo, CA 94960

Ground floor space with direct access. The interior is open and a private rest room will be constructed upon leasing the of the space.

#### **LOCATION DESCRIPTION**

Located at 790 Sir Francis Drake Boulevard just west of the Hub in San Anselmo. Sir Francis Drake Boulevard is a major arterial through Marin County, and San Anselmo is the Hub City, in the center of Central Marin. The property is situated on the going-home side of the street, with direct access from SFD, and has over 40,000 ADT passing the property.

#### **PROPERTY HIGHLIGHTS**

- · High visibility with signage
- Newer Class A construction
- · Ample on-site parking
- Office or retail uses allowed