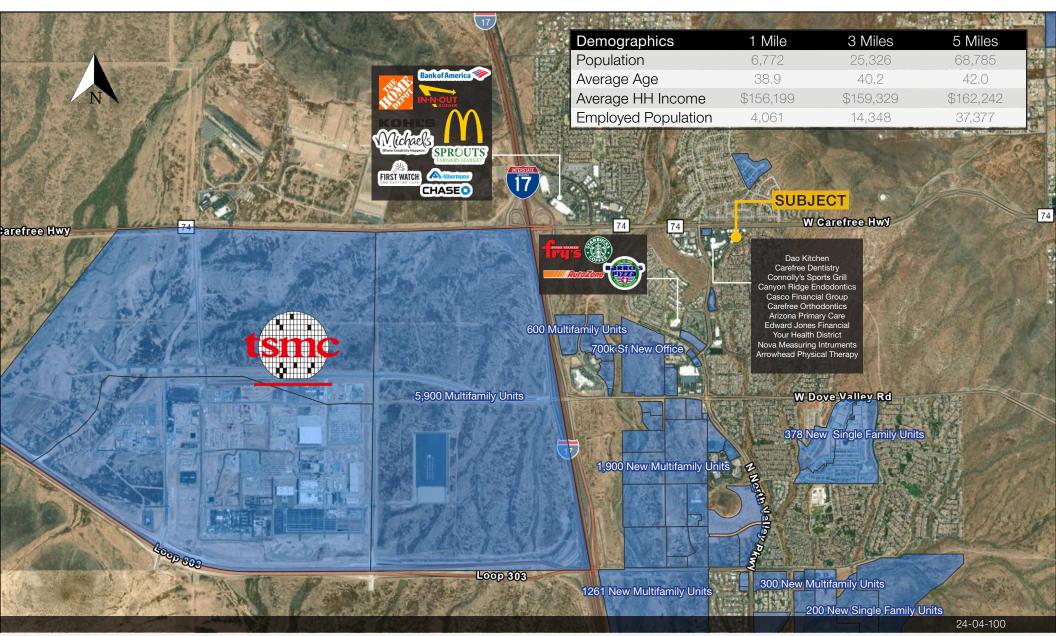

#### Features

- The property is one (1) mile from Honor Health Research Center
- Most recognizable features: site layout and it's proximity to the new Taiwanese Chip Manufacturing Plant approximately 25 blocks west of Building 8
- Signage: both monument and building mounted