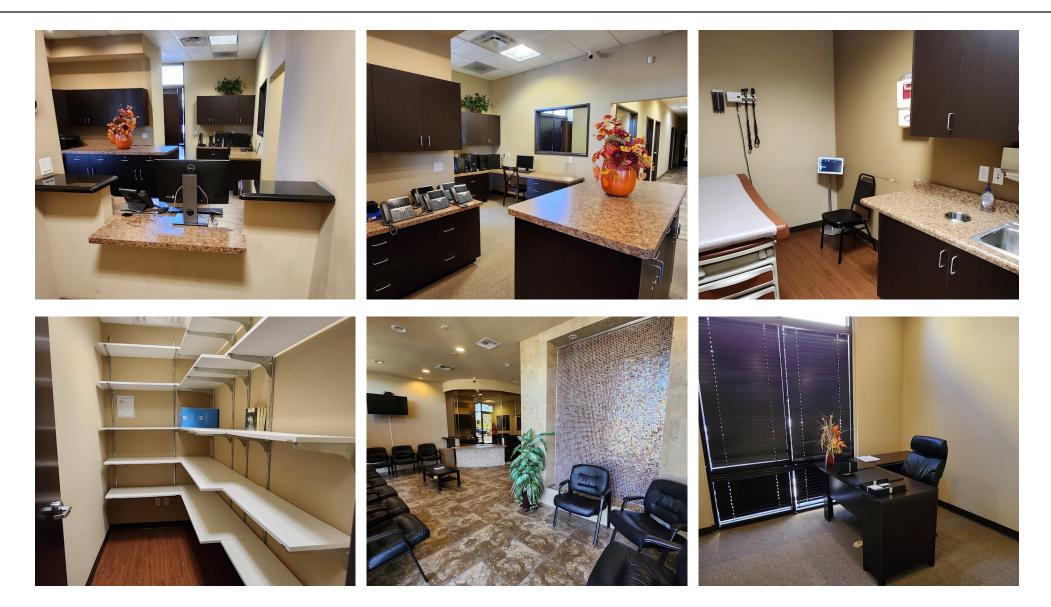

#### Site Features

- Property is located in close proximity to various shopping centers and abundant housing (Tramonto Residential Subdivision)
- Property is located south of Anthem
- Easy access to and from West Carefree Hwy & I-17 Hwy
- 4 Administrative offices
- 6 Exam rooms with water
- Ample reception with built-in filing
- Dedicated IT Room
- Large Waiting Room
- Employee and patient restrooms
- Checkout desk

### Photos

John Filli, SIOR | john.filli@naihorizon.com | 602 852 3411

Joan Krueger | joan.krueger@naihorizon.com | 602 393 6727

2944 N 44th St, Suite 200, Phoenix, AZ 85018 | 602 955 4000 | naihorizon.com