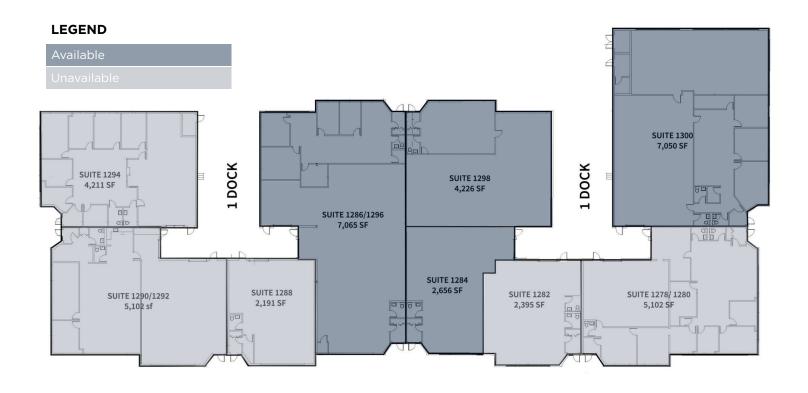

### **PROPERTY DESCRIPTION**

Spaces available for immediate occupancy. Professionally owned and managed setting, all nestled in an excellent business park environment. Potential to combine units.

| SPACES LEASE RATE      |                  | SPACE SIZE |  |
|------------------------|------------------|------------|--|
| 1284 Barclay Blvd      | Subject to Offer | 2,656 SF   |  |
| 1286/1296 Barclay Blvd | Subject to Offer | 7,065 SF   |  |
| 1298 Barclay Boulevard | Subject to Offer | 4,266 SF   |  |
| 1300 Barclay Blvd      | Subject to Offer | 7,050 SF   |  |
|                        |                  |            |  |

### **AVAILABLE SPACES**

| SUITE                  | TENANT    | SIZE     | TYPE | RATE             | DESCRIPTION |
|------------------------|-----------|----------|------|------------------|-------------|
| 1284 Barclay Blvd      | Available | 2,656 SF | NNN  | Subject to Offer | -           |
| 1286/1296 Barclay Blvd | Available | 7,065 SF | NNN  | Subject to Offer | -           |
| 1298 Barclay Boulevard | Available | 4,266 SF | NNN  | Subject to Offer | -           |
| 1300 Barclay Blvd      | Available | 7,050 SF | NNN  | Subject to Offer | -           |