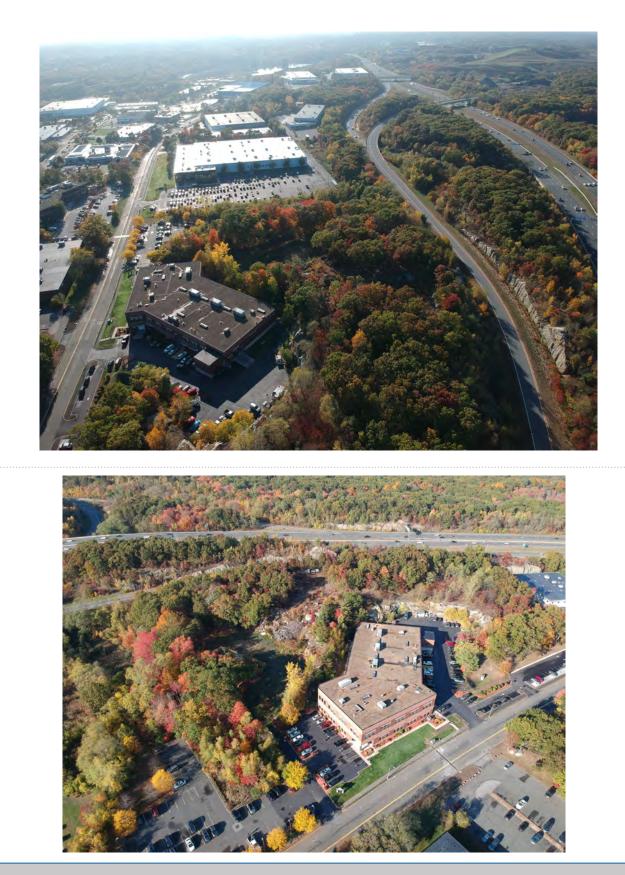

## 51 Jubilee Drive Peabody MA

Opportunity to acquire rare parcel of land located on Jubilee Drive overlooking Rt.128 in Peabody. Centennial Park ideally situated at the junction of I-95, Rt.1 and Rt.128 is home to national and global industry leaders in R&D, Manufacturing and Tech. Numerous industries represented from Lahey medical, military defense technology and manufacturing, robotics and professional services. This 4 acre parcel is poised for development and provides a prominent corporate identity.