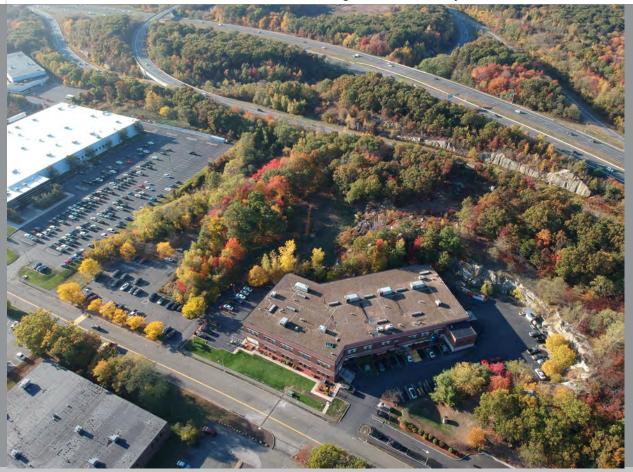

## 51 Jubilee Drive Peabody MA

Opportunity to acquire rare parcel of land located on Jubilee Drive overlooking Rt.128 in Peabody. Centennial Park ideally situated at the junction of I-95, Rt.1 and Rt.128 is home to national and global industry leaders in R&D, Manufacturing and Tech. Numerous industries represented from Lahey medical, military defense technology and manufacturing, robotics and professional services. This 4 acre parcel is poised for development and provides a prominent corporate identity.