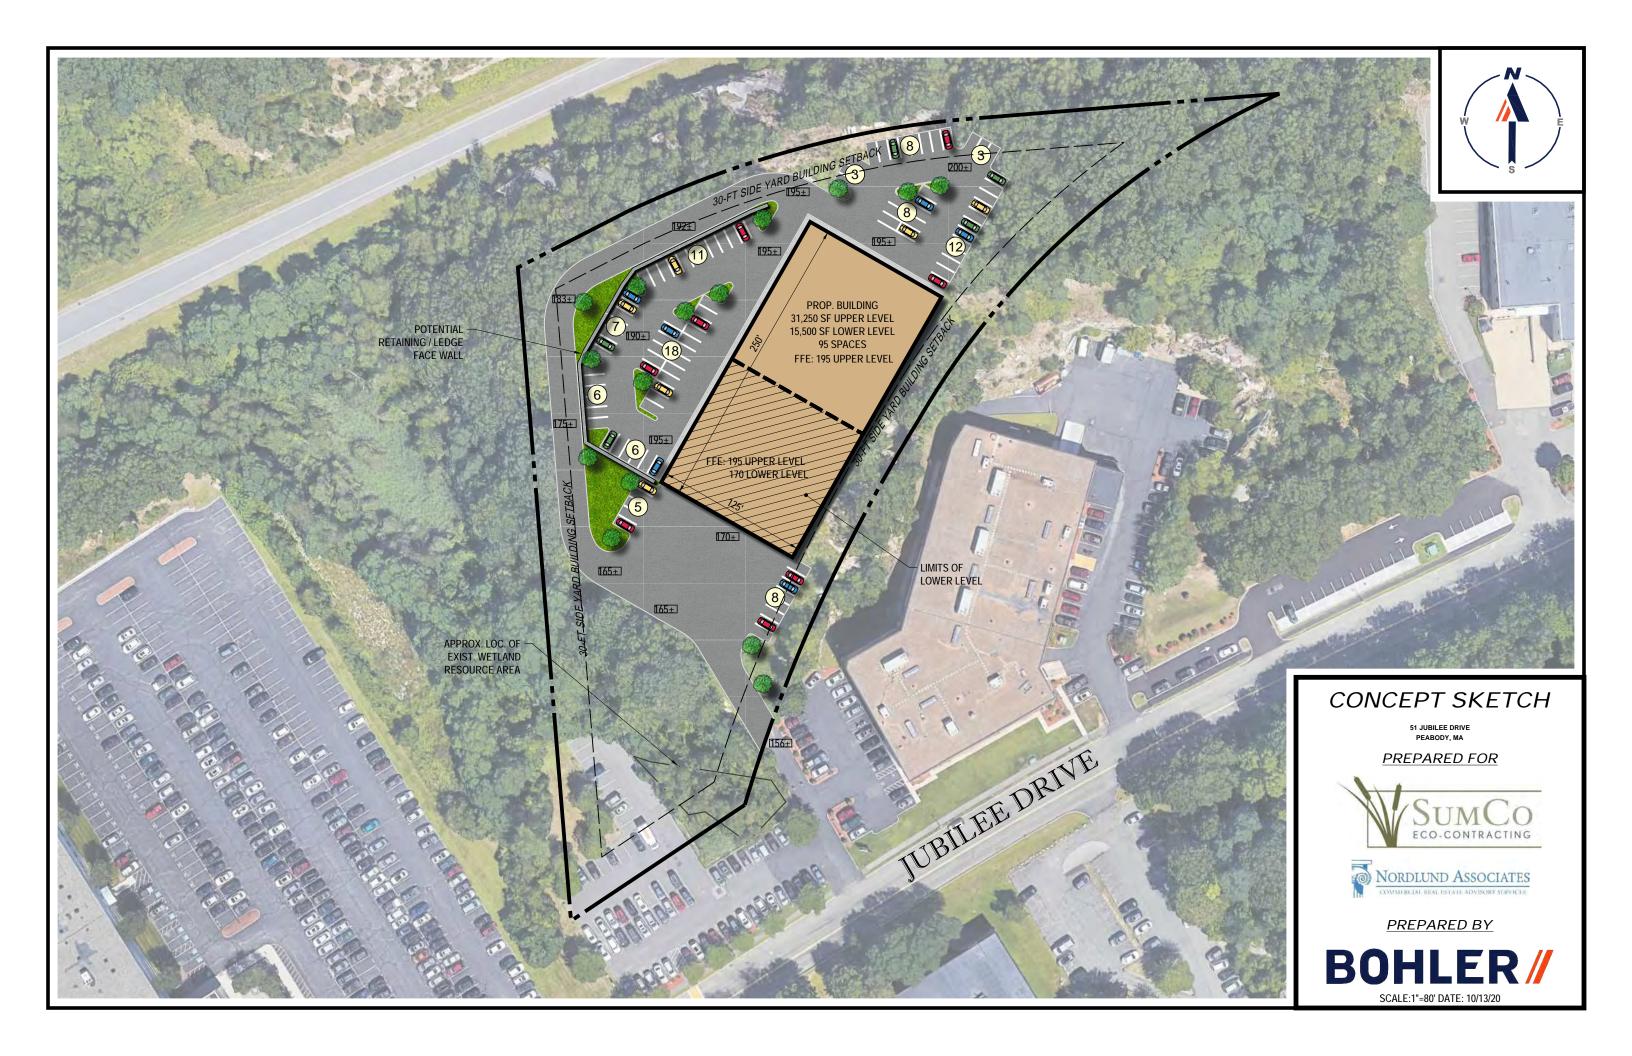

## 51 Jubilee Drive Peabody MA

Opportunity to acquire rare parcel of land located on Jubilee Drive overlooking Rt.128 in Peabody. Centennial Park ideally situated at the junction of I-95, Rt.1 and Rt.128 is home to national and global industry leaders in R&D, Manufacturing and Tech. Numerous industries represented from Lahey medical, military defense technology and manufacturing, robotics and professional services. This 4 acre parcel is poised for development and provides a prominent corporate identity.