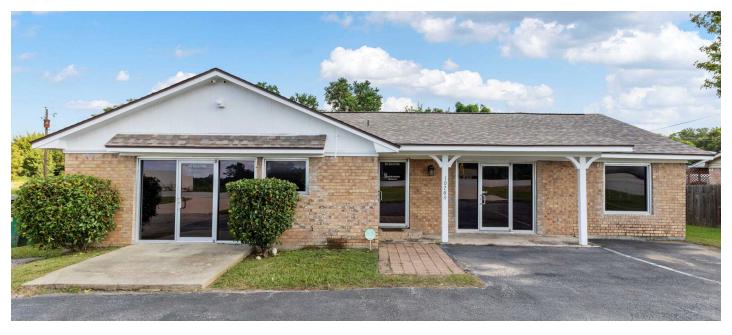

### **EXECUTIVE SUMMARY**

10766 FARM TO MARKET 1097

### **PROPERTY OVERVIEW**

Why rent when you can own it? This prime commercial property on FM 1097 near Lake Conroe offers an unbeatable location for your office or small business. Featuring a converted office space with plenty of storage and parking, this property is perfect for a growing business. Its unrestricted status and proximity to I-45, Willis, and Montgomery make it an excellent investment opportunity. Don't miss your chance to establish your business in this highly visible, sought-after area.

### PROPERTY DESCRIPTION

10766 FARM TO MARKET 1097

### 10766 FM 1097 | 1,821 sq ft

Willis, Texas, is a charming small town located in Montgomery County, about 50 miles north of Houston. It offers a perfect blend of small-town charm and easy access to big-city amenities. Known for its friendly community, Willis is surrounded by natural beauty, with close proximity to Lake Conroe, making it an excellent spot for boating, fishing, and outdoor activities. The town has experienced growth in recent years, with a mix of historic homes, newer subdivisions, and local businesses that contribute to its unique character. Its location near major highways, like I-45, offers convenient access to nearby cities, including Conroe, The Woodlands, and Houston, making it an attractive choice for families and professionals seeking a quieter lifestyle with easy commuting options. Overall, Willis is a welcoming community with a relaxed vibe, great schools, and a growing business environment, making it a great place to live or invest in.