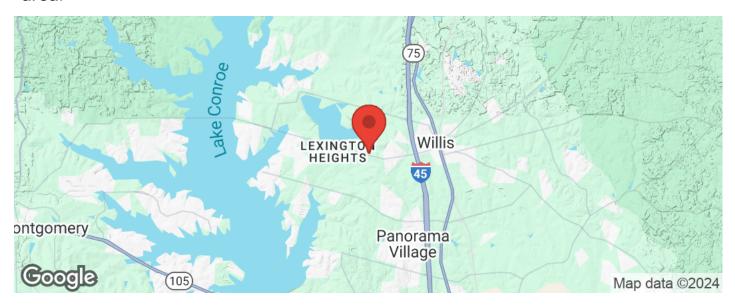

### **EXECUTIVE SUMMARY**

10766 FARM TO MARKET 1097





### **PROPERTY OVERVIEW**

Why rent when you can own it? This prime commercial property on FM 1097 near Lake Conroe offers an unbeatable location for your office or small business. Featuring a converted office space with plenty of storage and parking, this property is perfect for a growing business. Its unrestricted status and proximity to I-45, Willis, and Montgomery make it an excellent investment opportunity. Don't miss your chance to establish your business in this highly visible, sought-after area.



KW COMMERCIAL | THE WOODLANDS 2201 Lake Woodlands Dr The Woodlands, TX 77380 TERESA SARTIN Realtor

Realtor
0: (281) 825-7745
C: (281) 825-7745
teresa@sartinteam.com
0467749, Texas

### PROPERTY DESCRIPTION

10766 FARM TO MARKET 1097





### 10766 FM 1097 | 1,821 sq ft

Willis, Texas, is a charming small town located in Montgomery County, about 50 miles north of Houston. It offers a perfect blend of small-town charm and easy access to big-city amenities. Known for its friendly community, Willis is surrounded by natural beauty, with close proximity to Lake Conroe, making it an excellent spot for boating, fishing, and outdoor activities. The town has experienced growth in recent years, with a mix of historic homes, newer subdivisions, and local businesses that contribute to its unique cha