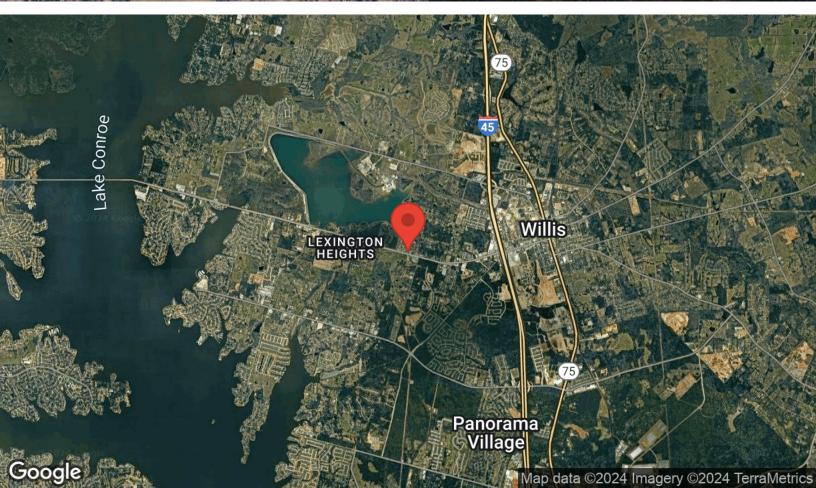

experienced growth in recent years, with a mix of historic homes, newer subdivisions, and local businesses that contribute to its unique character. Its location near major highways, like I-45, offers convenient access to nearby cities, including Conroe, The Woodlands, and Houston, making it an attractive choice for families and professionals seeking a quieter lifestyle with easy commuting options. Overall, Willis is a welcoming community with a relaxed vibe, great schools, and a growing business environment, making it a great place to live or invest in.

#### KW COMMERCIAL | THE WOODLANDS 2201 Lake Woodlands Dr

The Woodlands, TX 77380

#### TERESA SARTIN

Realtor 0: (281) 825-7745 C: (281) 825-7745 teresa@sartinteam.com 0467749, Texas

# **LOCATION MAPS**

10766 FARM TO MARKET 1097







# PROPERTY PHOTOS

10766 FARM TO MARKET 1097















# PROPERTY PHOTOS

10766 FARM TO MARKET 1097















# **DEMOGRAPHICS**

10766 FARM TO MARKET 1097





| Population       | 1 Mile | 3 Miles | 5 Miles |
|------------------|--------|---------|---------|
| Male             | N/A    | 4,162   | 16,807  |
| Female           | N/A    | 4,139   | 17,065  |
| Total Population | N/A    | 8,301   | 33,872  |
| Age              | 1 Mile | 3 Miles | 5 Miles |
| Ages 0-14        | N/A    | 1,853   | 6,972   |
| Ages 15-24       | N/A    | 1,246   | 4,660   |
| Ages 25-54       | N/A    | 2,876   | 12,206  |
| Ages 55-64       | N/A    | 909     | 4,073   |
| Ages 65+         | N/A    | 1,417   | 5,961   |
| Race             | 1 Mile | 3 Miles | 5 Miles |
| White            | N/A