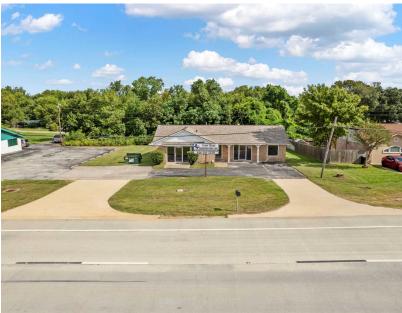

### **EXECUTIVE SUMMARY**

10766 FARM TO MARKET 1097

### **PROPERTY OVERVIEW**

Why rent when you can own it? This prime commercial property on FM 1097 near Lake Conroe offers an unbeatable location for your office or small business. Featuring a converted office space with plenty of storage and parking, this property is perfect for a growing business. Its unrestricted status and proximity to I-45, Willis, and Montgomery make it an excellent investment opportunity. Don't miss your chance to establish your business in this highly visible, sought-after area.

### PROPERTY DESCRIPTION

10766 FARM TO MARKET 1097

### 10766 FM 1097 | 1,821 sq ft

Willis, Texas, is a charming small town located in Montgomery County, about 50 miles north of Houston. It offers a perfect blend of small-town charm and easy access to big-city amenities. Known for its friendly community, Willis is surrounded by natural beauty, with close proximity to Lake Conroe, making it an excellent spot for boating, fishing, and outdoor activities. The town has experienced growth in recent years, with a mix of historic homes, newer subdivisions, and local businesses that contribute to its unique character. Its location near major highways, like I-45, offers convenient access to nearby cities, including Conroe, The Woodlands, and Houston, making it an attractive choice for families and professionals seeking a quieter lifestyle with easy commuting options. Overall, Willis is a welcoming community with a relaxed vibe, great schools, and a growing business environment, making it a great place to live or invest in.