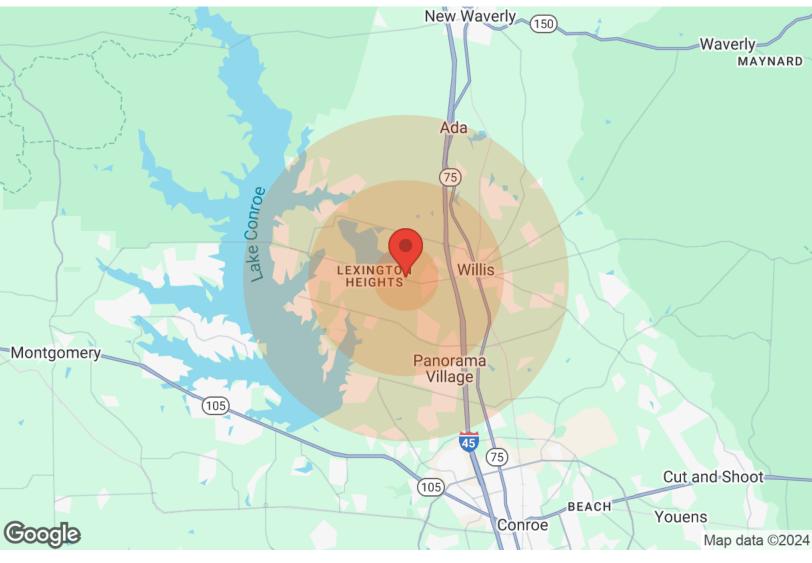

r highways, like I-45, offers convenient access to nearby cities, including Conroe, The Woodlands, and Houston, making it an attractive choice for families and professionals seeking a quieter lifestyle with easy commuting options. Overall, Willis is a welcoming community with a relaxed vibe, great schools, and a growing business environment, making it a great place to live or invest in.

#### KW COMMERCIAL | THE WOODLANDS 2201 Lake Woodlands Dr

The Woodlands, TX 77380

#### TERESA SARTIN

Realtor 0: (281) 825-7745 C: (281) 825-7745 teresa@sartinteam.com 0467749, Texas

# **LOCATION MAPS**

10766 FARM TO MARKET 1097







# PROPERTY PHOTOS

10766 FARM TO MARKET 1097















# PROPERTY PHOTOS

10766 FARM TO MARKET 1097















# **DEMOGRAPHICS**

10766 FARM TO MARKET 1097





| Population       | 1 Mile | 3 Miles | 5 Miles |
|------------------|--------|---------|---------|
| Male             | N/A    | 4,162   | 16,807  |
| Female           | N/A    | 4,139   | 17,065  |
| Total Population | N/A    | 8,301   | 33,872  |
| Age              | 1 Mile | 3 Miles | 5 Miles |
| Ages 0-14        | N/A    | 1,853   | 6,972   |
| Ages 15-24       | N/A    | 1,246   | 4,660   |
| Ages 25-54       | N/A    | 2,876   | 12,206  |
| Ages 55-64       | N/A    | 909     | 4,073   |
| Ages 65+         | N/A    | 1,417   | 5,961   |
| Race             | 1 Mile | 3 Miles | 5 Miles |
| White            | N/A    | 6,486   | 28,175  |
| Black            | N/A    | 890     | 2,084   |
| Am In/AK Nat     | N/A    | 4       | 77      |
| Hawaiian         | N/A    | 3       | 7