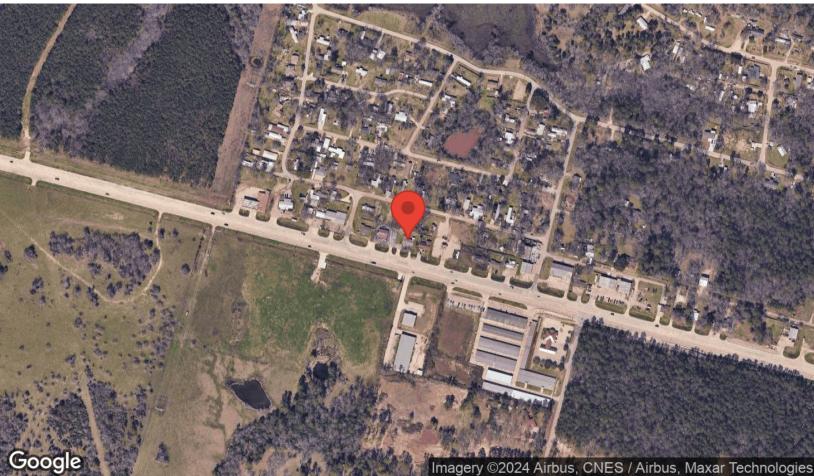

as experienced growth in recent years, with a mix of historic homes, newer subdivisions, and local businesses that contribute to its unique character. Its location near major highways, like I-45, offers convenient access to nearby cities, including Conroe, The Woodlands, and Houston, making it an attractive choice for families and professionals seeking a quieter lifestyle with easy commuting options. Overall, Willis is a welcoming community with a relaxed vibe, great schools, and a growing business environment, making it a great place to live or invest in.

#### KW COMMERCIAL | THE WOODLANDS 2201 Lake Woodlands Dr

The Woodlands, TX 77380

#### TERESA SARTIN

Realtor 0: (281) 825-7745 C: (281) 825-7745 teresa@sartinteam.com 0467749, Texas

# **LOCATION MAPS**

10766 FARM TO MARKET 1097







# PROPERTY PHOTOS

10766 FARM TO MARKET 1097















# PROPERTY PHOTOS

10766 FARM TO MARKET 1097















# **DEMOGRAPHICS**

10766 FARM TO MARKET 1097





| Population       | 1 Mile | 3 Miles | 5 Miles |
|------------------|--------|---------|---------|
| Male             | N/A    | 4,162   | 16,807  |
| Female           | N/A    | 4,139   | 17,065  |
| Total Population | N/A    | 8,301   | 33,872  |
| Age              | 1 Mile | 3 Miles | 5 Miles |
| Ages 0-14        | N/A    | 1,853   | 6,972   |
| Ages 15-24       | N/A    | 1,246   | 4,660   |
| Ages 25-54       | N/A    | 2,876   | 12,206  |
| Ages 55-64       | N/A    | 909     | 4,073   |
| Ages 65+         | N/A    | 1,417   | 5,961   |
| Race             | 1 Mile | 3 Miles | 5 Miles |
| White            | N/A