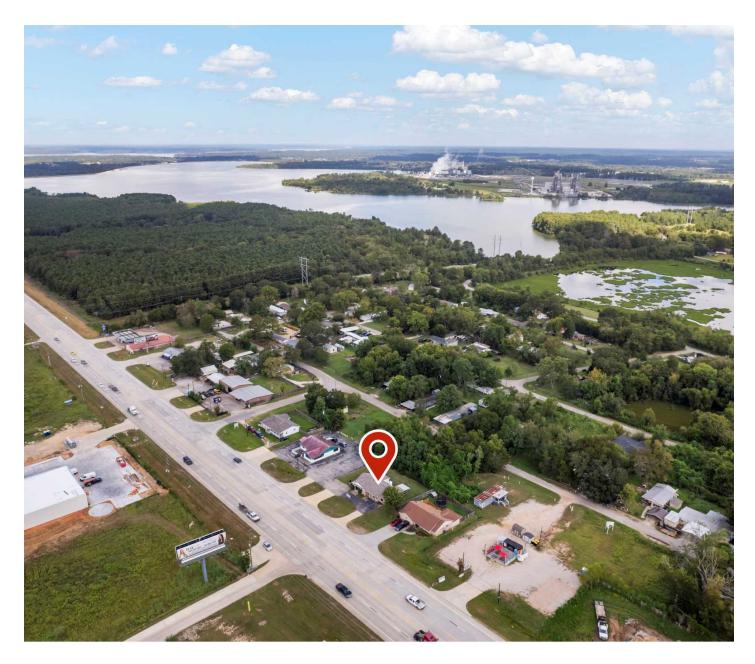

XECUTIVE SUMMARY**

10766 FARM TO MARKET 1097





### **PROPERTY OVERVIEW**

Why rent when you can own it? This prime commercial property on FM 1097 near Lake Conroe offers an unbeatable location for your office or small business. Featuring a converted office space with plenty of storage and parking, this property is perfect for a growing business. Its unrestricted status and proximity to I-45, Willis, and Montgomery make it an excellent investment opportunity. Don't miss your chance to establish your business in this highly visible, sought-after area.



KW COMMERCIAL | THE WOODLANDS 2201 Lake Woodlands Dr The Woodlands, TX 77380 TERESA SARTIN Realtor

Realtor
0: (281) 825-7745
C: (281) 825-7745
teresa@sartinteam.com
0467749, Texas

### PROPERTY DESCRIPTION

10766 FARM TO MARKET 1097





### 10766 FM 1097 | 1,821 sq ft

Willis, Texas, is a charming small town located in Montgomery County, about 50 miles north of Houston. It offers a perfect blend of small-town charm and easy access to big-city amenities. Known for its friendly community, Willis is surrounded by natural beauty, with close proximity to Lake Conroe, making it an excellent spot for boating, fishing, and outdoor activities. The town has experienced growth in recent years, with a mix of historic homes, newer subdivisions, and local businesses that contribute to its unique character. Its location near major highways, like I-45, offers convenient access to nearby cities, including Conroe, The Woodlands, and Houston, making it an attractive choice for families and professionals seeking a quieter lifestyle with ea