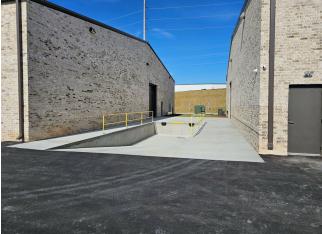

# 1667 Broadway Ave

\$12.00 /SF/YR

This warehouse/flex has completed construction and ready for tenant buildout. The space currently available is 2,500 sf to 17,500 sf. The dock is shared by all tenants....

### 1667 Broadway Ave, Braselton, GA 30517

This warehouse/flex has completed construction and ready for tenant buildout. The space currently available is 2,500 sf to 17,500 sf. The dock is shared by all tenants.

# **Property Photos**