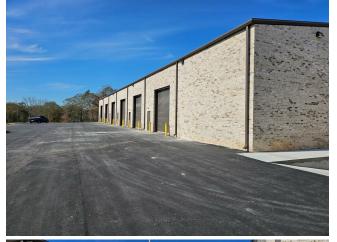

# 1667 Broadway Ave

\$12.00 /SF/YR

This warehouse/flex has completed construction and ready for tenant buildout. The space currently available is 2,500 sf to 17,500 sf. The dock is shared by all tenants....

### 1667 Broadway Ave, Braselton, GA 30517

This warehouse/flex has completed construction and ready for tenant buildout. The space currently available is 2,500 sf to 17,500 sf. The dock is shared by all tenants.

# **Property Photos**