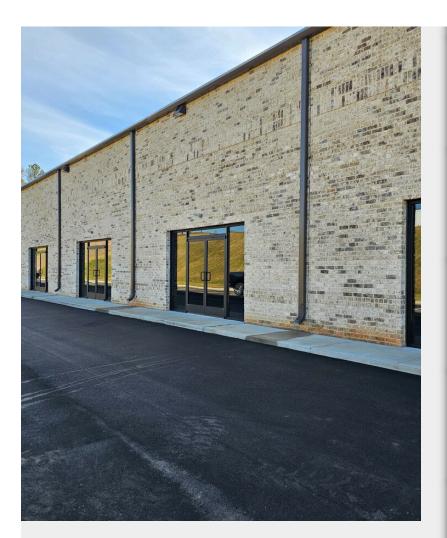

# 1667 Broadway Ave

\$12.00 /SF/YR

This warehouse/flex has completed construction and ready for tenant buildout. The space currently available is 2,500 sf to 17,500 sf. The dock is shared by all tenants....

### 1667 Broadway Ave, Braselton, GA 30517

This warehouse/flex has completed construction and ready for tenant buildout. The space currently available is 2,500 sf to 17,500 sf. The dock is shared by all tenants.

# **Property Photos**