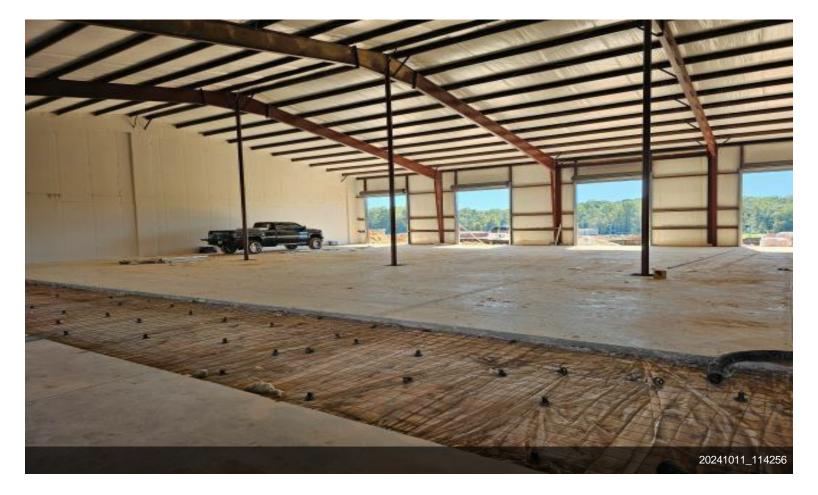

# 1667 Broadway Ave

\$12.00 /SF/YR

This warehouse/flex has completed construction and ready for tenant buildout. The space currently available is 2,500 sf to 17,500 sf. The dock is shared by all tenants....

### 1667 Broadway Ave, Braselton, GA 30517

This warehouse/flex has completed construction and ready for tenant buildout. The space currently available is 2,500 sf to 17,500 sf. The dock is shared by all tenants.

# **Property Photos**