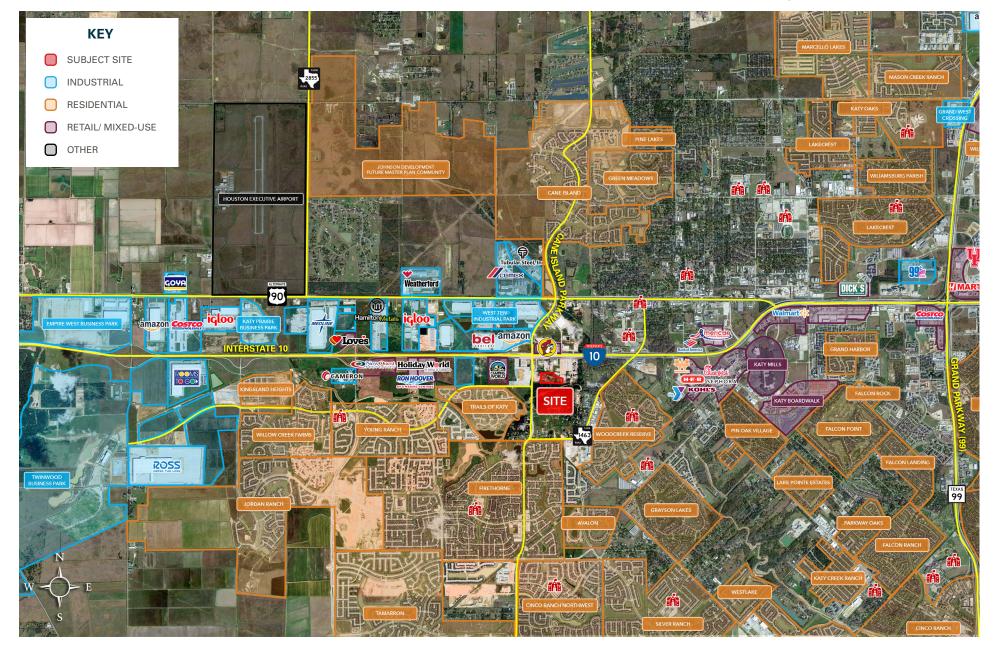

### 27733 KATY FREEWAY KATY, TEXAS 77494

# HIGHLIGHTS

- » High Visibility from I-10 and Cane Island Parkway
- Accessible to Major West Houston Thoroughfares (I-10, Highway 90, Grand Parkway, Westpark Toll)
- » 2 Median Cuts to Site on Cane Island Parkway
- » Located within a Center of High Retail, Industrial and Residential Growth
- » Located within the City of Katy
- » Utilities Available through the City of Katy
- » 5 Pad Sites Being Developed on Neighboring Property
- 2 Shared Driveway Access Easements to Cane Island Parkway

## 27733 KATY FREEWAY KATY, TEXAS 77494

JOHN ERCK, CCIM PARTNER (281) 705-4721 John.Erck@JunctionUSA.com REED VESTAL, SIOR, CCIM MANAGING PARTNER (281) 687-7580 Reed.Vestal@JunctionUSA.com

# 27733 KATY FREEWAY KATY, TEXAS 77494

JOHN ERCK, CCIM PARTNER (281) 705-4721 John.Erck@JunctionUSA.com REED VESTAL, SIOR, CCIM MANAGING PARTNER (281) 687-7580 Reed.Vestal@JunctionUSA.com