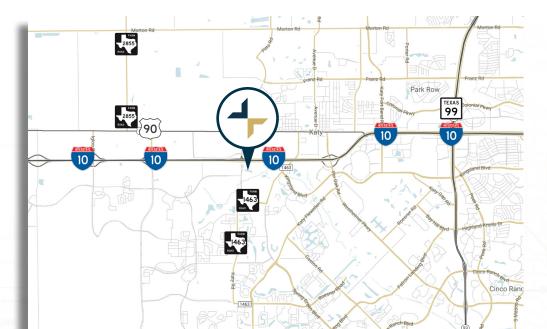

### 27733 KATY FREEWAY KATY, TEXAS 77494

# HIGHLIGHTS

- » High Visibility from I-10 and Cane Island Parkway
- Accessible to Major West Houston Thoroughfares (I-10, Highway 90, Grand Parkway, Westpark Toll)
- » 2 Median Cuts to Site on Cane Island Parkway
- » Located within a Center of High Retail, Industrial and Residential Growth
- » Located within the City of Katy
- » Utilities Available through the City of Katy
- » 5 Pad Sites Being Developed on Neighboring Property
- 2 Shared Driveway Access Easements to Cane Island Parkway