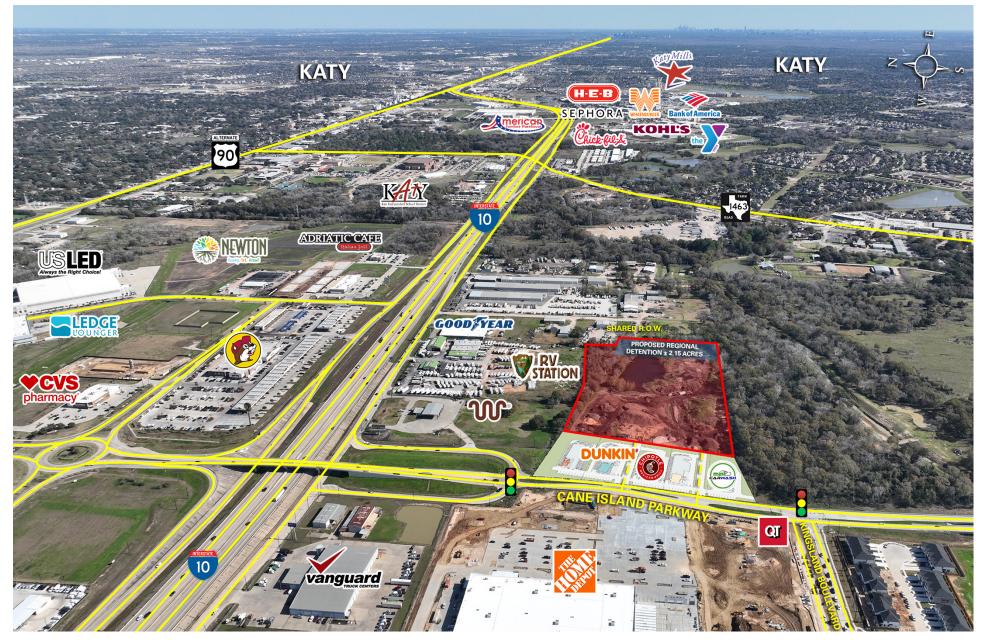

### 27733 KATY FREEWAY KATY, TEXAS 77494

# HIGHLIGHTS

- » High Visibility from I-10 and Cane Island Parkway
- Accessible to Major West Houston Thoroughfares (I-10, Highway 90, Grand Parkway, Westpark Toll)
- » 2 Median Cuts to Site on Cane Island Parkway
- » Located within a Center of High Retail, Industrial and Residential Growth
- » Located within the City of Katy
- » Utilities Available through the City of Katy
- » 5 Pad Sites Being Developed on Neighboring Property
- 2 Shared Driveway Access Easements to Cane Island Parkway