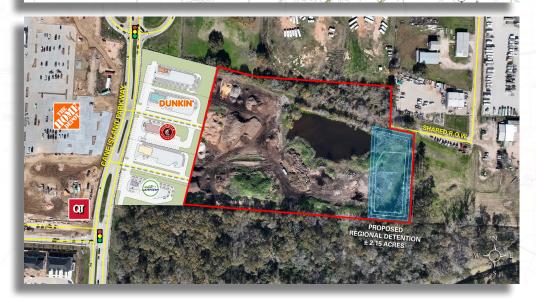

### 27733 KATY FREEWAY KATY, TEXAS 77494

# HIGHLIGHTS

- » High Visibility from I-10 and Cane Island Parkway
- Accessible to Major West Houston Thoroughfares (I-10, Highway 90, Grand Parkway, Westpark Toll)
- » 2 Median Cuts to Site on Cane Island Parkway
- » Located within a Center of High Retail, Industrial and Residential Growth
- » Located within the City of Katy
- » Utilities Available through the City of Katy
- » 5 Pad Sites Being Developed on Neighboring Property
- 2 Shared Driveway Access Easements to Cane Island Parkway