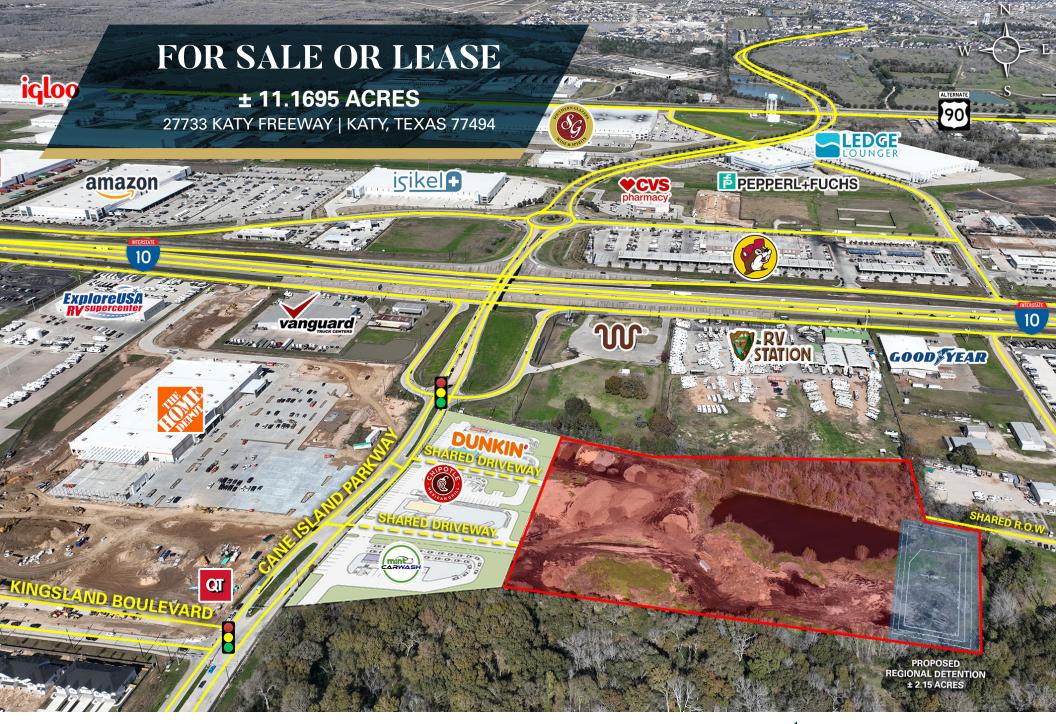

### 27733 KATY FREEWAY KATY, TEXAS 77494

# HIGHLIGHTS

- » High Visibility from I-10 and Cane Island Parkway
- Accessible to Major West Houston Thoroughfares (I-10, Highway 90, Grand Parkway, Westpark Toll)
- » 2 Median Cuts to Site on Cane Island Parkway
- » Located within a Center of High Retail, Industrial and Residential Growth
- » Located within the City of Katy
- » Utilities Available through the City of Katy
- » 5 Pad Sites Being Developed on Neighboring Property
- 2 Shared Driveway Access Easements to Cane Island Parkway