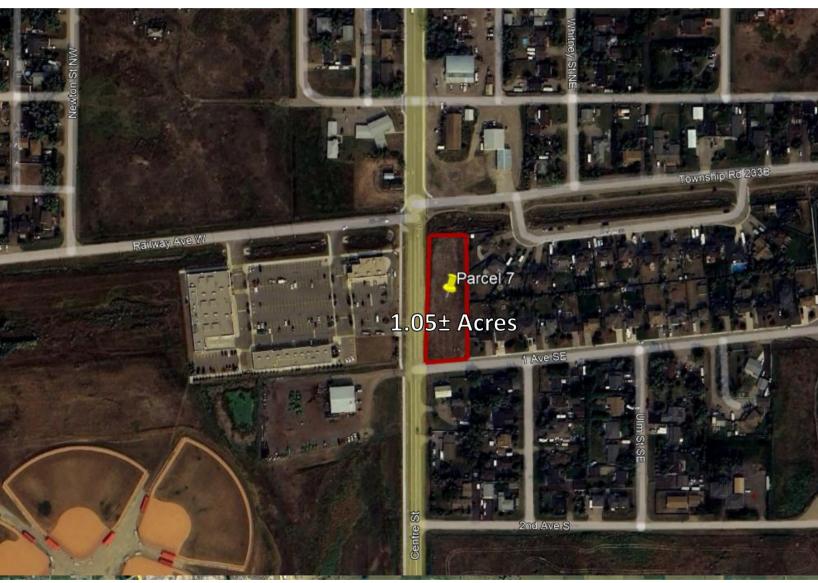

## Langdon, AB – 1.05 Acres

| Address:      | Township Road 233B and   |
|---------------|--------------------------|
|               | Centre St, Langdon, AB   |
| Zoning:       | Commercial (C-CLUD)      |
| Total Size:   | 1.05± Acres              |
| Asking Price: | \$1,300,000              |
|               | \$1,238,000/Acre approx. |

- Located within Langdon, this 1.05-acre parcel occupies a prominent location at the intersection of Railway Ave West and Centre Street.
- Currently designated with Commercial -Local Urban District zoning, this property provides a variety of possibilities for potential uses and development prospects.