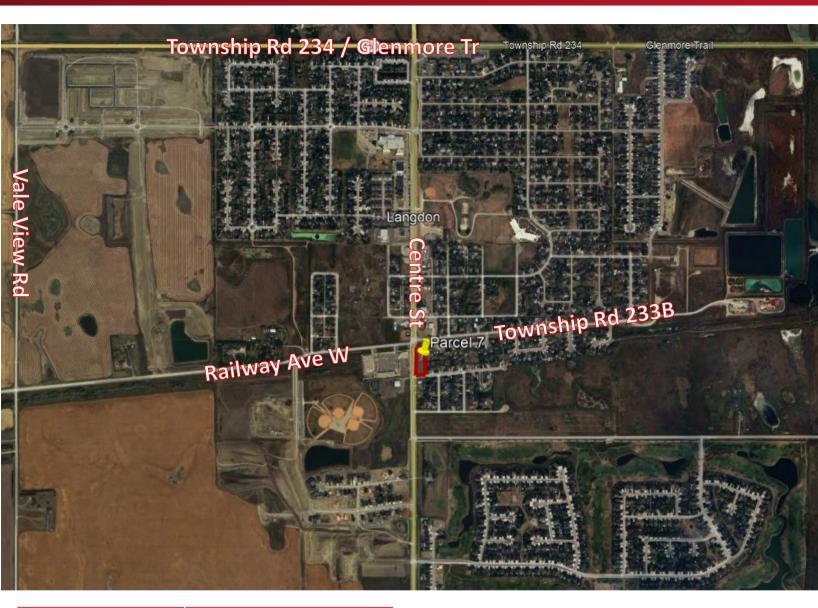

## Langdon, AB – 1.05 Acres

| Address:      | Township Road 233B and   |
|---------------|--------------------------|
|               | Centre St, Langdon, AB   |
| Zoning:       | Commercial (C-CLUD)      |
| Total Size:   | 1.05± Acres              |
| Asking Price: | \$1,300,000              |
|               | \$1,238,000/Acre approx. |

- Located within Langdon, this 1.05-acre parcel occupies a prominent location at the intersection of Railway Ave West and Centre Street.
- Currently designated with Commercial -Local Urban District zoning, this property provides a variety of possibilities for potential uses and development prospects.