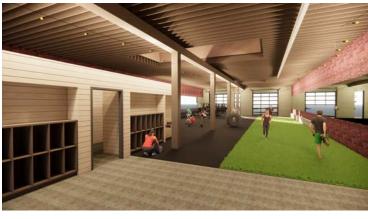

# THE NEPTUNE BUILDING

# WEST BOTTOMS | KANSAS CITY





# 939 W 8TH STREET • KANSAS CITY, MO

5,729 SF WAREHOUSE FOR RETAIL/CREATIVE OFFICE/RESTAURANT/FITNESS SPACE

DRIVE-IN DOOR: 10' X 14'

**CEILING HEIGHT: 18'** 

PARKING: ABUNDANT, PRIVATE PARKING ACROSS THE STREET

**POWER: 3 PHASE** 

FLOOR DRAIN

**HIGHWAY ACCESS** 

# THE NEPTUNE BUILDING





#### AREA REAL ESTATE ADVISORS

- A 4800 MAIN ST, SUITE 400 KANSAS CITY, MO 64112
- P 816.895.4800 W OPENAREA.COM

# 939 W 8TH ST

# A REAL ESTATE ADVISORS

## AS-BUILT 5,729 SF AVAILABLE



# 939 W 8TH ST

## CONCEPTUAL PLAN FOR FITNESS USER













#### AREA REAL ESTATE ADVISORS

- A 4800 MAIN ST, SUITE 400 KANSAS CITY, MO 64112
- P 816.895.4800 W OPENAREA.COM

## WEST BOTTOMS REDEVELOPMENT:



#### AREA REAL ESTATE ADVISORS

**A** 4800 MAIN ST, SUITE 400 • KANSAS CITY, MO 64112

## WEST BOTTOMS & RIVER MARKET:



#### AREA REAL ESTATE ADVISORS

A 4800 MAIN ST, SUITE 400 • KANSAS CITY, MO 64112

# THE NEPTUNE BUILDING



## MORE INFORMATION:

## TIM SCHAFFER

**D** 816.777.2859

E TSCHAFFER@OPENAREA.COM

## SEAN CRAVEN

D 816.777.2838

E SCRAVEN@OPENAREA.COM

## **ELLEN FISHER**

**D** 816.876.2544

E EFISHER@OPENAREA.COM

## JAY HAWKINS

**D** 816.895.

E JHAWKINS@OPENAREA.COM

A 4800 MAIN ST, SUITE 400 • KANSAS CITY, MO 64112