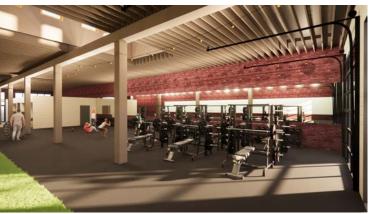

# THE NEPTUNE BUILDING

# WEST BOTTOMS | KANSAS CITY





# 939 W 8TH STREET • KANSAS CITY, MO

5,729 SF WAREHOUSE FOR RETAIL/CREATIVE OFFICE/RESTAURANT/FITNESS SPACE

DRIVE-IN DOOR: 10' X 14'

**CEILING HEIGHT: 18'** 

PARKING: ABUNDANT, PRIVATE PARKING ACROSS THE STREET

**POWER: 3 PHASE** 

FLOOR DRAIN

**HIGHWAY ACCESS** 

# THE NEPTUNE BUILDING





#### AREA REAL ESTATE ADVISORS

- A 4800 MAIN ST, SUITE 400 KANSAS CITY, MO 64112
- P 816.895.4800 W OPENAREA.COM

# 939 W 8TH ST

# A REAL ESTATE ADVISORS

## AS-BUILT 5,729 SF AVAILABLE



# 939 W 8TH ST

## CONCEPTUAL PLAN FOR FITNESS USER













#### AREA REAL ESTATE ADVISORS

- A 4800 MAIN ST, SUITE 400 KANSAS CITY, MO 64112
- P 816.895.4800 W OPENAREA.COM

## WEST BOTTOMS REDEVELOPMENT:



#### AREA REAL ESTATE ADVISORS

**A** 4800 MAIN ST, SUITE 400 • KANSAS CITY, MO 64112

## WEST BOTTOMS & RIVER MARKET:



#### AREA REAL ESTATE ADVISORS

A 4800 MAIN ST, SUITE 400 • KANSAS CITY, MO 64112

# THE NEPTUNE BUILDING



## MORE INFORMATION:

## TIM SCHAFFER

**D** 816.777.2859

E TSCHAFFER@OPENAREA.COM

## SEAN CRAVEN

D 816.777.2838

E SCRAVEN@OPENAREA.COM

## **ELLEN FISHER**

**D** 816.876.2544

E EFISHER@OPENAREA.COM

## JAY HAWKINS

**D** 816.895.

E JHAWKINS@OPENAREA.COM

A 4800 MAIN ST, SUITE 400 • KANSAS CITY, MO 64112