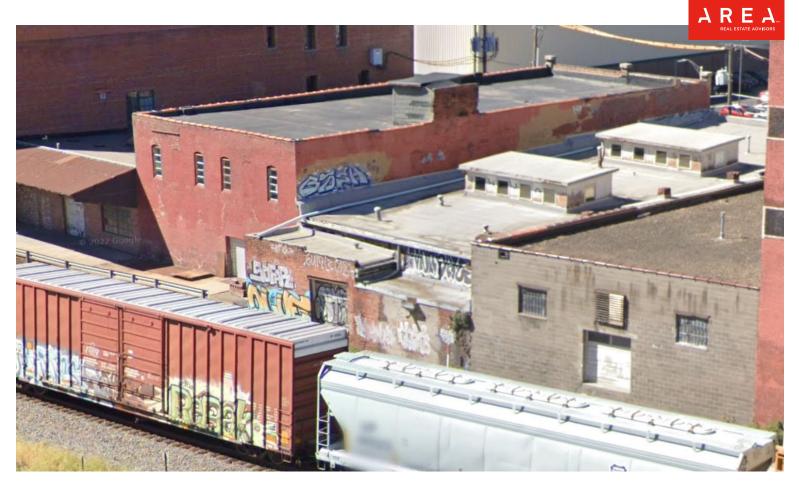

# THE NEPTUNE BUILDING

# WEST BOTTOMS | KANSAS CITY





# 939 W 8TH STREET • KANSAS CITY, MO

5,729 SF WAREHOUSE FOR RETAIL/CREATIVE OFFICE/RESTAURANT/FITNESS SPACE

DRIVE-IN DOOR: 10' X 14'

**CEILING HEIGHT: 18'** 

PARKING: ABUNDANT, PRIVATE PARKING ACROSS THE STREET

**POWER: 3 PHASE** 

FLOOR DRAIN

**HIGHWAY ACCESS** 

# THE NEPTUNE BUILDING





#### AREA REAL ESTATE ADVISORS

- A 4800 MAIN ST, SUITE 400 KANSAS CITY, MO 64112
- P 816.895.4800 W OPENAREA.COM

# 939 W 8TH ST

# A REAL ESTATE ADVISORS

## AS-BUILT 5,729 SF AVAILABLE



# 939 W 8TH ST

## CONCEPTUAL PLAN FOR FITNESS USER













#### AREA REAL ESTATE ADVISORS

- A 4800 MAIN ST, SUITE 400 KANSAS CITY, MO 64112
- P 816.895.4800 W OPENAREA.COM

## WEST BOTTOMS REDEVELOPMENT:



#### AREA REAL ESTATE ADVISORS

**A** 4800 MAIN ST, SUITE 400 • KANSAS CITY, MO 64112

## WEST BOTTOMS & RIVER MARKET:



#### AREA REAL ESTATE ADVISORS

A 4800 MAIN ST, SUITE 400 • KANSAS CITY, MO 64112

# THE NEPTUNE BUILDING



## MORE INFORMATION:

## TIM SCHAFFER

**D** 816.777.2859

E TSCHAFFER@OPENAREA.COM

## SEAN CRAVEN

D 816.777.2838

E SCRAVEN@OPENAREA.COM

## **ELLEN FISHER**