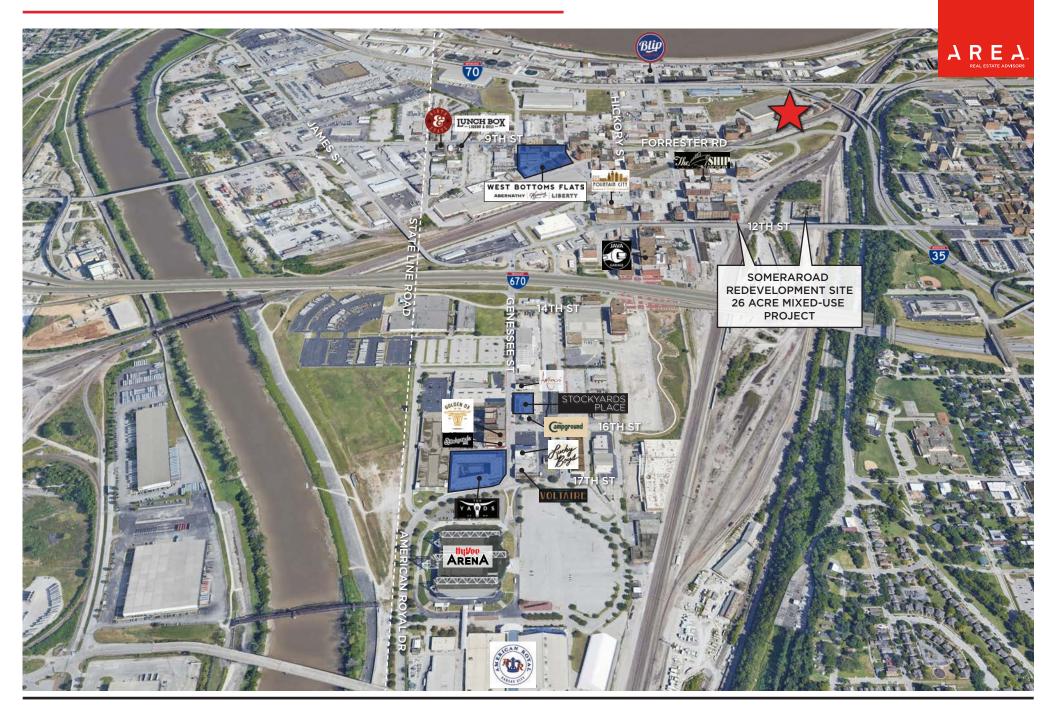

# THE NEPTUNE BUILDING

# WEST BOTTOMS | KANSAS CITY





# 939 W 8TH STREET • KANSAS CITY, MO

5,729 SF WAREHOUSE FOR RETAIL/CREATIVE OFFICE/RESTAURANT/FITNESS SPACE

DRIVE-IN DOOR: 10' X 14'

**CEILING HEIGHT: 18'** 

PARKING: ABUNDANT, PRIVATE PARKING ACROSS THE STREET

**POWER: 3 PHASE** 

FLOOR DRAIN

**HIGHWAY ACCESS** 

# THE NEPTUNE BUILDING





#### AREA REAL ESTATE ADVISORS

- A 4800 MAIN ST, SUITE 400 KANSAS CITY, MO 64112
- P 816.895.4800 W OPENAREA.COM

# 939 W 8TH ST

# A REAL ESTATE ADVISORS

## AS-BUILT 5,729 SF AVAILABLE



# 939 W 8TH ST

## CONCEPTUAL PLAN FOR FITNESS USER













#### AREA REAL ESTATE ADVISORS

- A 4800 MAIN ST, SUITE 400 KANSAS CITY, MO 64112
- P 816.895.4800 W OPENAREA.COM

## WEST BOTTOMS REDEVELOPMENT:



#### AREA REAL ESTATE ADVISORS

**A** 4800 MAIN ST, SUITE 400 • KANSAS CITY, MO 64112

## WEST BOTTOMS & RIVER MARKET:



#### AREA REAL ESTATE ADVISORS

A 4800 MAIN ST, SUITE 400 • KANSAS CITY, MO 64112

# THE NEPTUNE BUILDING



## MORE INFORMATION:

## TIM SCHAFFER

**D** 816.777.2859

E TSCHAFFER@OPENAREA.COM

## SEAN CRAVEN

D 816.777.2838

E SCRAVEN@OPENAREA.COM

## **ELLEN FISHER**

**D** 816.876.2544

E EFISHER@OPENAREA.COM

## JAY HAWKINS

**D** 816.895.

E JHAWKINS@OPENAREA.COM

A 4800 MAIN ST, SUITE 400 • KANSAS CITY, MO 64112