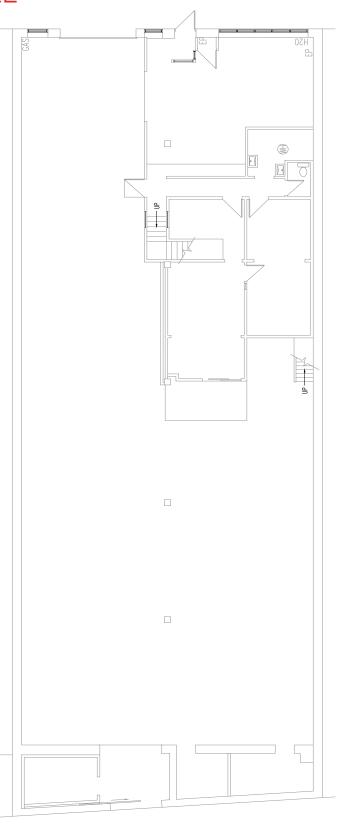

# THE NEPTUNE BUILDING

# WEST BOTTOMS | KANSAS CITY





# 939 W 8TH STREET • KANSAS CITY, MO

5,729 SF WAREHOUSE FOR RETAIL/CREATIVE OFFICE/RESTAURANT/FITNESS SPACE

DRIVE-IN DOOR: 10' X 14'

**CEILING HEIGHT: 18'** 

PARKING: ABUNDANT, PRIVATE PARKING ACROSS THE STREET

**POWER: 3 PHASE** 

FLOOR DRAIN

**HIGHWAY ACCESS** 

# THE NEPTUNE BUILDING





#### AREA REAL ESTATE ADVISORS

- A 4800 MAIN ST, SUITE 400 KANSAS CITY, MO 64112
- P 816.895.4800 W OPENAREA.COM

# 939 W 8TH ST

# A REAL ESTATE ADVISORS

## AS-BUILT 5,729 SF AVAILABLE



# 939 W 8TH ST

## CONCEPTUAL PLAN FOR FITNESS USER













#### AREA REAL ESTATE ADVISORS

- A 4800 MAIN ST, SUITE 400 KANSAS CITY, MO 64112
- P 816.895.4800 W OPENAREA.COM

## WEST BOTTOMS REDEVELOPMENT:



#### AREA REAL ESTATE ADVISORS

**A** 4800 MAIN ST, SUITE 400 • KANSAS CITY, MO 64112

## WEST BOTTOMS & RIVER MARKET:



#### AREA REAL ESTATE ADVISORS

A 4800 MAIN ST, SUITE 400 • KANSAS CITY, MO 64112

# THE NEPTUNE BUILDING



## MORE INFORMATION:

## TIM SCHAFFER

**D** 816.777.2859

E TSCHAFFER@OPENAREA.COM

## SEAN CRAVEN

D 816.777.2838

E SCRAVEN@OPENAREA.COM

## **ELLEN FISHER**

**D** 816.876.2544

E EFISHER@OPENAREA.COM

## JAY HAWKINS

**D** 816.895.

E JHAWKINS@OPENAREA.COM

A 4800 MAIN ST, SUITE 400 • KANSAS CITY, MO 64112