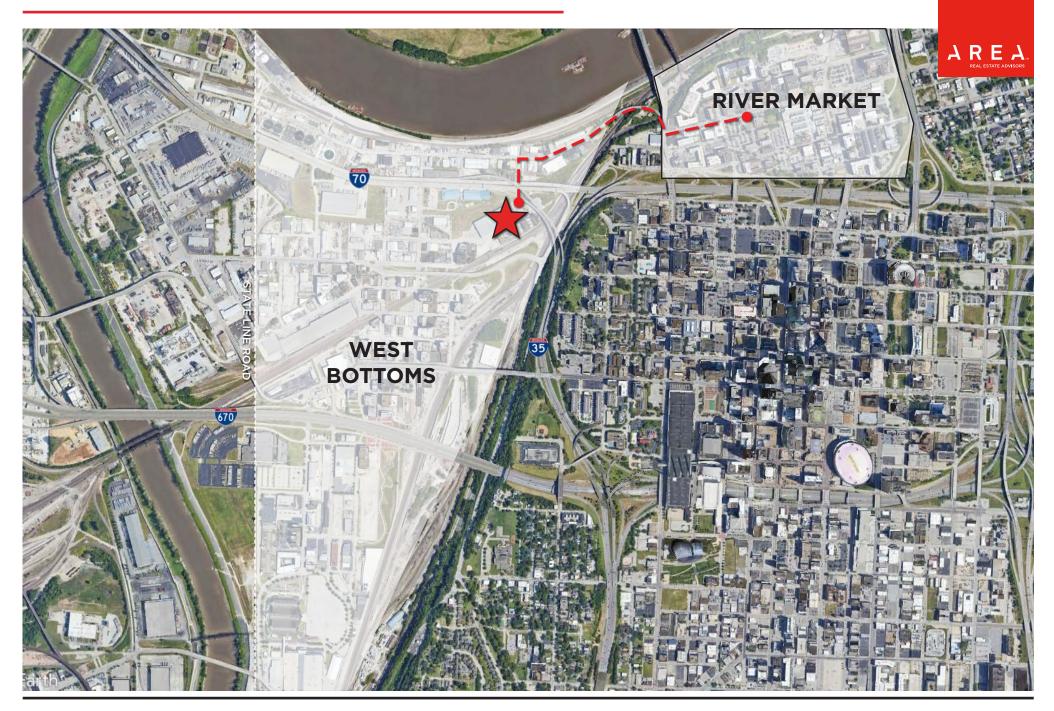

SAS CITY, MO

5,729 SF WAREHOUSE FOR RETAIL/CREATIVE OFFICE/RESTAURANT/FITNESS SPACE

DRIVE-IN DOOR: 10' X 14'

**CEILING HEIGHT: 18'** 

PARKING: ABUNDANT, PRIVATE PARKING ACROSS THE STREET

**POWER: 3 PHASE** 

FLOOR DRAIN

**HIGHWAY ACCESS** 

# THE NEPTUNE BUILDING





#### AREA REAL ESTATE ADVISORS

- A 4800 MAIN ST, SUITE 400 KANSAS CITY, MO 64112
- P 816.895.4800 W OPENAREA.COM

# 939 W 8TH ST

# A REAL ESTATE ADVISORS

## AS-BUILT 5,729 SF AVAILABLE



# 939 W 8TH ST

## CONCEPTUAL PLAN FOR FITNESS USER













#### AREA REAL ESTATE ADVISORS

- A 4800 MAIN ST, SUITE 400 KANSAS CITY, MO 64112
- P 816.895.4800 W OPENAREA.COM

## WEST BOTTOMS REDEVELOPMENT:



#### AREA REAL ESTATE ADVISORS

**A** 4800 MAIN ST, SUITE 400 • KANSAS CITY, MO 64112

## WEST BOTTOMS & RIVER MARKET:



#### AREA REAL ESTATE ADVISORS

A 4800 MAIN ST, SUITE 400 • KANSAS CITY, MO 64112

# THE NEPTUNE BUILDING



## MORE INFORMATION:

## TIM SCHAFFER

**D** 816.777.2859

E TSCHAFFER@OPENAREA.COM

## SEAN CRAVEN

D 816.777.2838

E SCRAVEN@OPENAREA.COM

## **ELLEN FISHER**

**D** 816.876.2544

E EFISHER@OPENAREA.COM

## JAY HAWKINS

**D** 816.895.

E JHAWKINS@OPENAREA.COM

A 4800 MAIN ST, SUITE 400 • KANSAS CITY, MO 64112