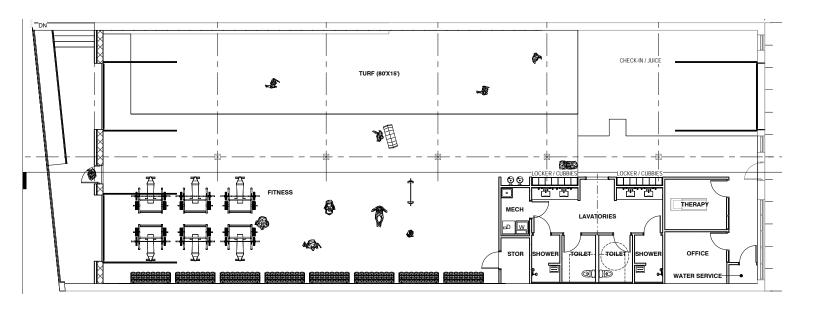

# THE NEPTUNE BUILDING

# WEST BOTTOMS | KANSAS CITY





# 939 W 8TH STREET • KANSAS CITY, MO

5,729 SF WAREHOUSE FOR RETAIL/CREATIVE OFFICE/RESTAURANT/FITNESS SPACE

DRIVE-IN DOOR: 10' X 14'

**CEILING HEIGHT: 18'** 

PARKING: ABUNDANT, PRIVATE PARKING ACROSS THE STREET

**POWER: 3 PHASE** 

FLOOR DRAIN

**HIGHWAY ACCESS** 

# THE NEPTUNE BUILDING





#### AREA REAL ESTATE ADVISORS

- A 4800 MAIN ST, SUITE 400 KANSAS CITY, MO 64112
- P 816.895.4800 W OPENAREA.COM

# 939 W 8TH ST

# A REAL ESTATE ADVISORS

## AS-BUILT 5,729 SF AVAILABLE



# 939 W 8TH ST

## CONCEPTUAL PLAN FOR FITNESS USER













#### AREA REAL ESTATE ADVISORS

- A 4800 MAIN ST, SUITE 400 KANSAS CITY, MO 64112
- P 816.895.4800 W OPENAREA.COM

## WEST BOTTOMS REDEVELOPMENT:



#### AREA REAL ESTATE ADVISORS

**A** 4800 MAIN ST, SUITE 400 • KANSAS CITY, MO 64112

## WEST BOTTOMS & RIVER MARKET:



#### AREA REAL ESTATE ADVISORS

A 4800 MAIN ST, SUITE 400 • KANSAS CITY, MO 64112

# THE NEPTUNE BUILDING



## MORE INFORMATION:

## TIM SCHAFFER

**D** 816.777.2859

E TSCHAFFER@OPENAREA.COM

## SEAN CRAVEN

D 816.777.2838

E SCRAVEN@OPENAREA.COM

## **ELLEN FISHER**

**D** 816.876.2544

E EFISHER@OPENAREA.COM

## JAY HAWKINS

**D** 816.895.

E JHAWKINS@OPENAREA.COM

A 4800 MAIN ST, SUITE 400 • KANSAS CITY, MO 64112