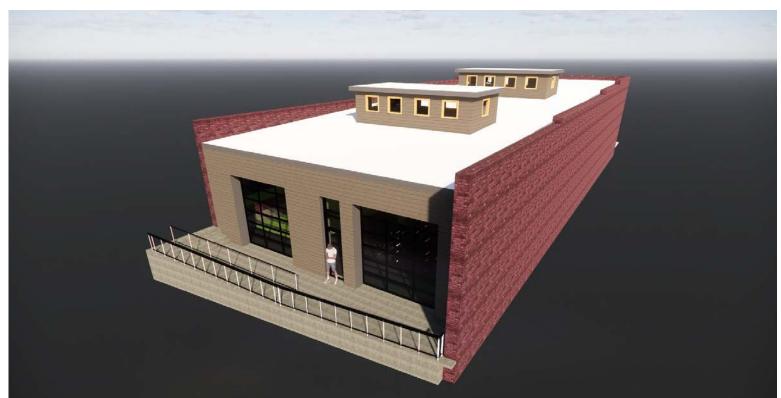

# THE NEPTUNE BUILDING

# WEST BOTTOMS | KANSAS CITY





# 939 W 8TH STREET • KANSAS CITY, MO

5,729 SF WAREHOUSE FOR RETAIL/CREATIVE OFFICE/RESTAURANT/FITNESS SPACE

DRIVE-IN DOOR: 10' X 14'

**CEILING HEIGHT: 18'** 

PARKING: ABUNDANT, PRIVATE PARKING ACROSS THE STREET

**POWER: 3 PHASE** 

FLOOR DRAIN

**HIGHWAY ACCESS** 

# THE NEPTUNE BUILDING





#### AREA REAL ESTATE ADVISORS

- A 4800 MAIN ST, SUITE 400 KANSAS CITY, MO 64112
- P 816.895.4800 W OPENAREA.COM

# 939 W 8TH ST

# A REAL ESTATE ADVISORS

## AS-BUILT 5,729 SF AVAILABLE



# 939 W 8TH ST

## CONCEPTUAL PLAN FOR FITNESS USER













#### AREA REAL ESTATE ADVISORS

- A 4800 MAIN ST, SUITE 400 KANSAS CITY, MO 64112
- P 816.895.4800 W OPENAREA.COM

## WEST BOTTOMS REDEVELOPMENT:



#### AREA REAL ESTATE ADVISORS

**A** 4800 MAIN ST, SUITE 400 • KANSAS CITY, MO 64112

## WEST BOTTOMS & RIVER MARKET:



#### AREA REAL ESTATE ADVISORS

A 4800 MAIN ST, SUITE 400 • KANSAS CITY, MO 64112

# THE NEPTUNE BUILDING



## MORE INFORMATION:

## TIM SCHAFFER

**D** 816.777.2859

E TSCHAFFER@OPENAREA.COM

## SEAN CRAVEN

D 816.777.2838

E SCRAVEN@OPENAREA.COM

## **ELLEN FISHER**