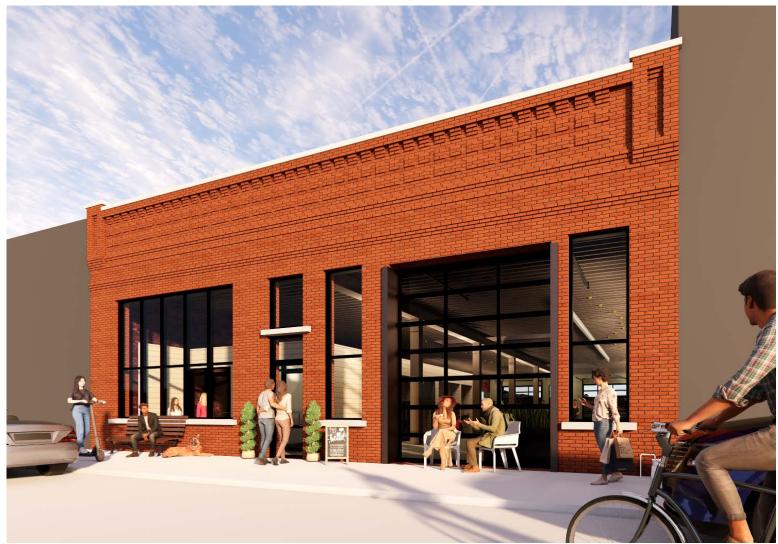

# THE NEPTUNE BUILDING

# WEST BOTTOMS | KANSAS CITY

# 939 W 8TH STREET • KANSAS CITY, MO

5,729 SF WAREHOUSE FOR RETAIL/CREATIVE OFFICE/RESTAURANT/FITNESS SPACE

DRIVE-IN DOOR: 10' X 14'

**CEILING HEIGHT: 18'** 

PARKING: ABUNDANT, PRIVATE PARKING ACROSS THE STREET

**POWER: 3 PHASE** 

FLOOR DRAIN

**HIGHWAY ACCESS** 