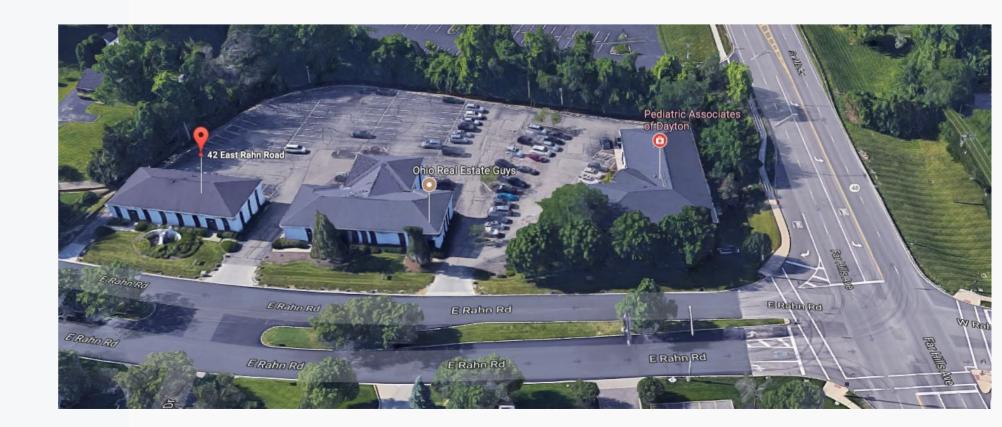

## Rahn Fountain Plaza Complex

Office space available for Lease

Dayton, Ohio 45459

- 3 buildings: 28 E. Rahn Rd., 42 E. Rahn Rd., and 5450 Far Hills Ave. (28 Rahn 100% leased)
- Limited Availability Call Soon!
- Various suite sizes
- Ample parking
- Full service lease rates
- Local property management
- Close to many amenities
- Located at the corner of Rahn Rd. and Far Hills Ave/ SR 48
- Easy access to I-75