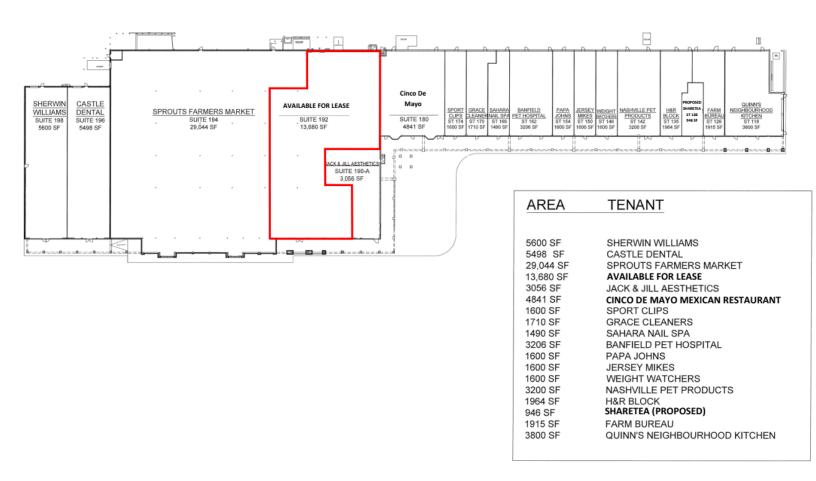

### **Shopping Center Floor Plan**

For more information and personal showing contact:

1010 Murfreesboro Road, Franklin, TN 37064
Maples Shopping Center

BROOKSIDE