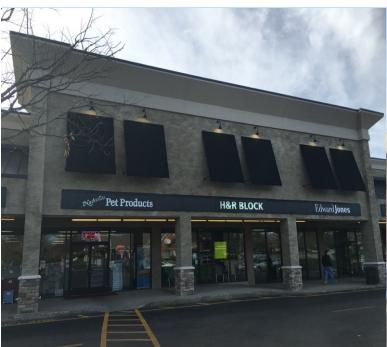

TN 37064
Maples Shopping Center

BROOKSIDE



### **Aerial View**



### For more information and personal showing contact:

1010 Murfreesboro Road, Franklin, TN 37064 Maples Shopping Center



### **Shopping Center Floor Plan**



For more information and personal showing contact:

1010 Murfreesboro Road, Franklin, TN 37064
Maples Shopping Center

BROOKSIDE





# For Lease —13,680 SF 1010 Murfreesboro Road, Franklin, TN 37064

**Maples Shopping Center** 





For Lease —13,680 SF
1010 Murfreesboro Road, Franklin, TN 37064
Maples Shopping Center

BROOKSIDE



### **Existing Storefront**



### For more information and personal showing contact:

# For Lease —13,680 SF 1010 Murfreesboro Road, Franklin, TN 37064 BROOKSIDE

**Maples Shopping Center** 



### **Shopping Center Photos**









For more information and personal showing contact:

## For Lease —13,680 SF 1010 Murfreesboro Road, Franklin, TN 37064 BROOKSIDE

**Maples Shopping Center** 



Interior Photo (from front left corner)



Front Entrance (from left wall)



Receiving Area and Rollup Door



Interior Photo (from rear Store Room Door)



For more information and personal showing contact:

# For Lease —13,680 SF 1010 Murfreesboro Road, Franklin, TN 37064 BROOKSIDE

**Maples Shopping Center** 



### Front and Rear Elevations