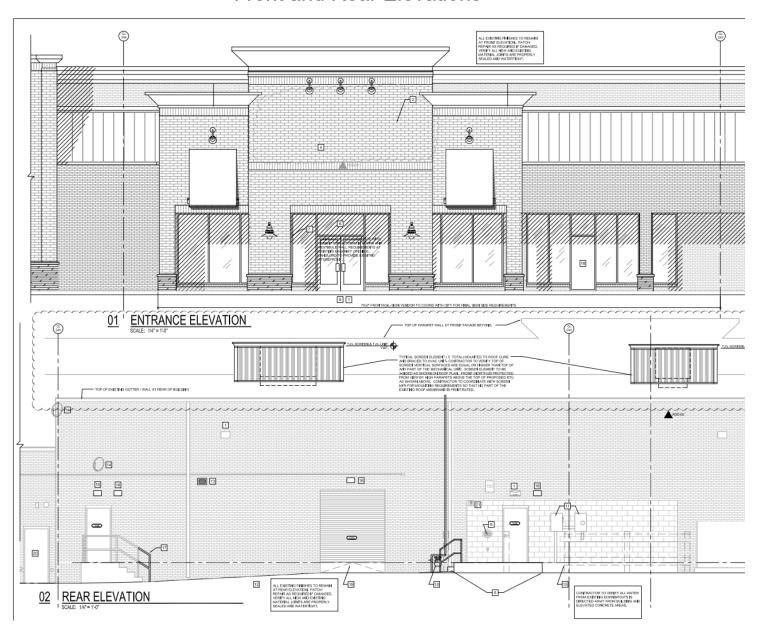

ranklin, TN 37064
Maples Shopping Center

BROOKSIDE



### **Existing Storefront**



### For more information and personal showing contact:

# For Lease —13,680 SF 1010 Murfreesboro Road, Franklin, TN 37064 BROOKSIDE

**Maples Shopping Center** 



### **Shopping Center Photos**









For more information and personal showing contact:

## For Lease —13,680 SF 1010 Murfreesboro Road, Franklin, TN 37064 BROOKSIDE

**Maples Shopping Center** 



Interior Photo (from front left corner)



Front Entrance (from left wall)



Receiving Area and Rollup Door



Interior Photo (from rear Store Room Door)



For more information and personal showing contact:

# For Lease —13,680 SF 1010 Murfreesboro Road, Franklin, TN 37064 BROOKSIDE

**Maples Shopping Center** 



### Front and Rear Elevations