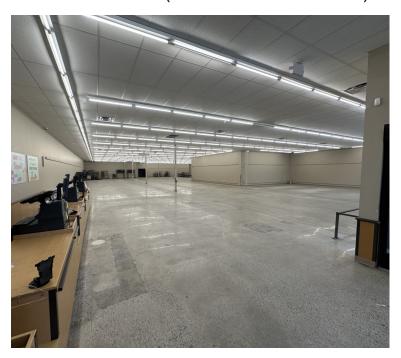

## For Lease —13,680 SF 1010 Murfreesboro Road, Franklin, TN 37064 BROOKSIDE

**Maples Shopping Center** 

Interior Photo (from front left corner)

Front Entrance (from left wall)

Receiving Area and Rollup Door