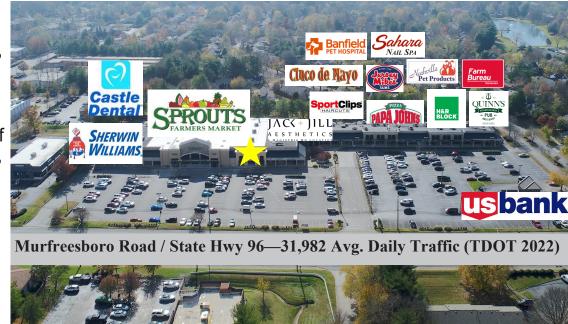

### **Aerial View**

## Junior Anchor Space Available for Lease— 13,680 SF (Former Tuesday Morning)

- Existing Shopping Center Tenants include: Sprouts Farmers Market (Grocery), Banfield Pet Hospital, US Bank, Papa John's and many more!
- Over 80,000 square feet of grocery, retail, restaurants, shopping, and neighborhood convenience service Tenants
- Recently renovated building exterior with new stucco, stone and brick façade.
- Neighboring Tenants: At Home, Publix, Painted Tree, Hobby Lobby, Starbucks, Chick Fil-A, and many more.
- Superlative demographics with Williamson County ranking as the #17 wealthiest county in the US per Forbes Magazine.

- 2022 TDOT Average 31,982 cars/day
- Excellent visibility along Murfreesboro Rd./Hwy 96 with 70 ft of frontage.
- Signage opportunity available on both sides of existing monument.