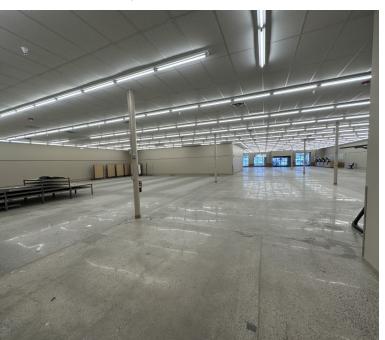

### **Shopping Center Photos**

For more information and personal showing contact:

## For Lease —13,680 SF 1010 Murfreesboro Road, Franklin, TN 37064 BROOKSIDE

**Maples Shopping Center** 

Interior Photo (from front left corner)

Front Entrance (from left wall)

Receiving Area and Rollup Door