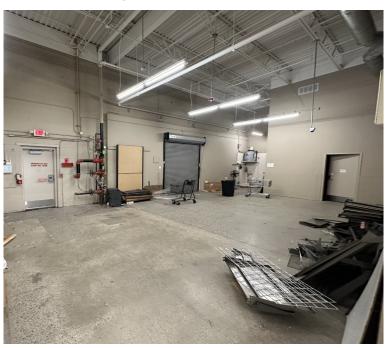

## For Lease —13,680 SF 1010 Murfreesboro Road, Franklin, TN 37064 BROOKSIDE

**Maples Shopping Center** 

Interior Photo (from front left corner)

Front Entrance (from left wall)

Receiving Area and Rollup Door