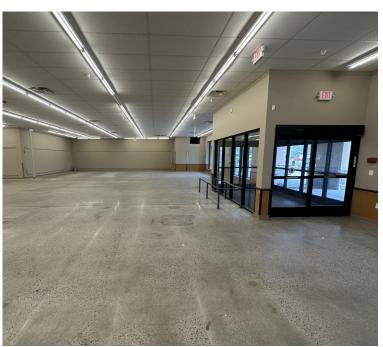

## For Lease —13,680 SF 1010 Murfreesboro Road, Franklin, TN 37064 BROOKSIDE

**Maples Shopping Center** 

Interior Photo (from front left corner)

Front Entrance (from left wall)

Receiving Area and Rollup Door