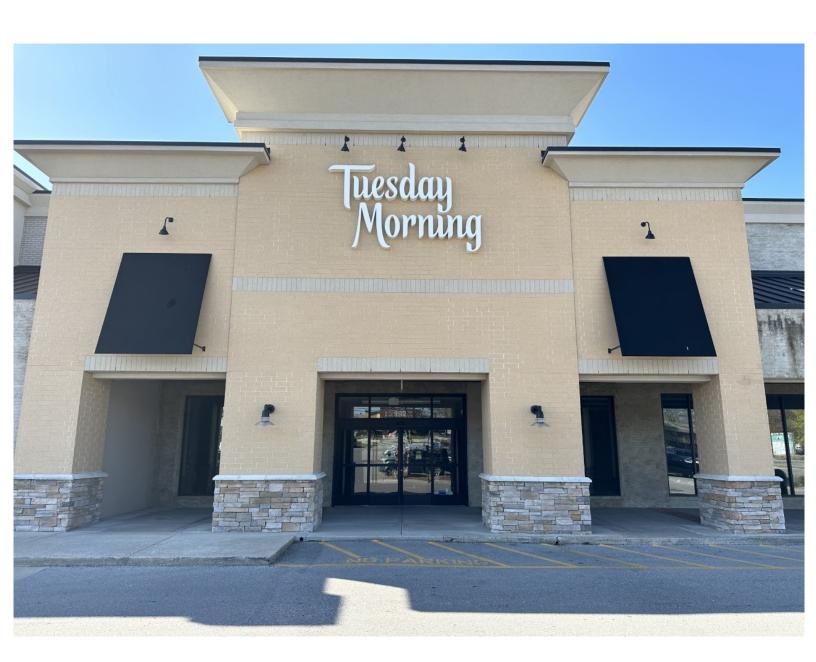

### **Existing Storefront**

## Junior Anchor Space Available for Lease— 13,680 SF (Former Tuesday Morning)

- Existing Shopping Center Tenants include: Sprouts Farmers Market (Grocery), Banfield Pet Hospital, US Bank, Papa John's and many more!
- Over 80,000 square feet of grocery, retail, restaurants, shopping, and neighborhood convenience service Tenants
- Recently renovated building exterior with new stucco, stone and brick façade.
- Neighboring Tenants: At Home, Publix, Painted Tree, Hobby Lobby, Starbucks, Chick Fil-A, and many more.
- Superlative demographics with Williamson County ranking as the #17 wealthiest county in the US per Forbes Magazine.