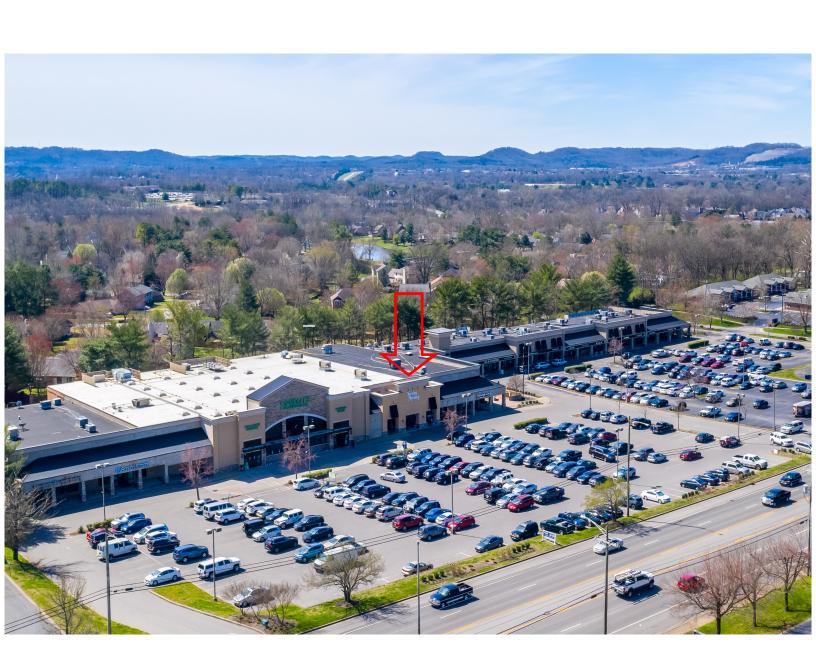

portunity available on both sides of existing monument.

### **Demographics**

| Source: Esri        | 3 mile    | 5 mile    | 10 mile   |
|---------------------|-----------|-----------|-----------|
| 2023 Population     | 55,050    | 104,315   | 217,667   |
| 2023 Avg. HH Income | \$146,564 | \$157,700 | \$180,859 |

#### For more information and personal showing contact:

David P. Crabtree Jr.

1010 Murfreesboro Road, Franklin, TN 37064 Maples Shopping Center



### RENOVATION ELEVATION RENDERINGS





Small Shop Section (South End)



Complete Shopping Center Elevation As seen from State Hwy 96/Murfreesboro Rd

### For more information and personal showing contact:

For Lease —13,680 SF
1010 Murfreesboro Road, Franklin, TN 37064
Maples Shopping Center

BROOKSIDE



### **Aerial View**



### For more information and personal showing contact:

1010 Murfreesboro Road, Franklin, TN 37064 Maples Shopping Center



### **Shopping Center Floor Plan**



For more information and personal showing contact:

1010 Murfreesboro Road, Franklin, TN 37064
Maples Shopping Center

BROOKSIDE





# For Lease —13,680 SF 1010 Murfreesboro Road, Franklin, TN 37064

**Maples Shopping Center** 





For Lease —13,680 SF
1010 Murfreesboro Road, Franklin, TN 37064
Maples Shopping Center

BROOKSIDE



### **Existing Storefront**



### For more information and personal showing contact:

# For Lease —13,680 SF 1010 Murfreesboro Road, Franklin, TN 37064 BROOKSIDE

**Maples Shopping Center** 



### **Shopping Center Photos**









For more information and personal showing contact:

## For Lease