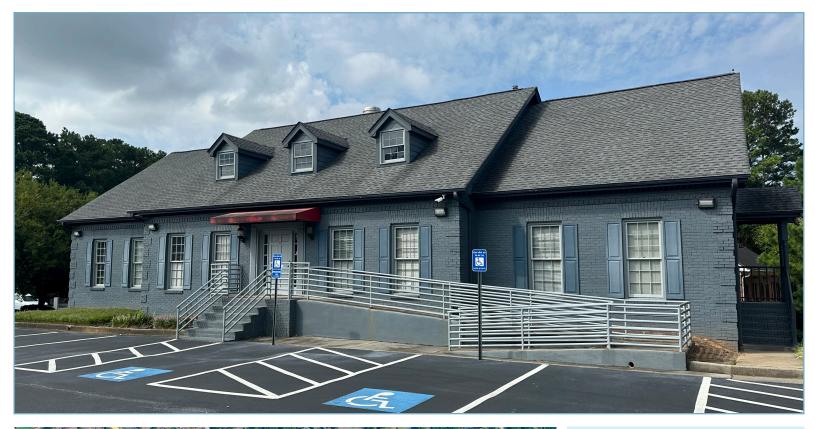

# **3459 HOLCOMB BRIDGE RD**

Norcross, GA 30092

AVAILABLE FOR OFFICE OR MEDICAL OFFICE USE

3,109 SF TO 6,218 SF

VPD COUNT APPROX. 40K

#### **HIGHLIGHTS**

- 3,109 SF to 6,218 SF
- Medical or Office Use
  - Previously built out as medical
- Highly visible presence with road signage available
  - 40k Vehicles Per Day
- Parking ratio of 4.7 spaces / 1,000 SF
- Majority of building renovated
- New roof, parking lot, and interior build out
- ADA compliant with ramp