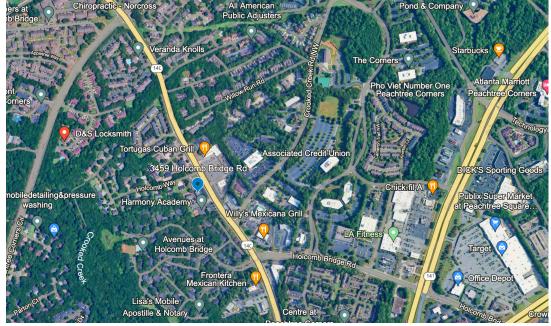

# **3459 HOLCOMB BRIDGE RD**

Norcross, GA 30092

AVAILABLE FOR OFFICE OR MEDICAL OFFICE USE

3,109 SF TO 6,218 SF

VPD COUNT APPROX. 40K

#### **HIGHLIGHTS**

- 3,109 SF to 6,218 SF
- Medical or Office Use
  - Previously built out as medical
- Highly visible presence with road signage available
  - 40k Vehicles Per Day
- Parking ratio of 4.7 spaces / 1,000 SF
- Majority of building renovated
- New roof, parking lot, and interior build out
- ADA compliant with ramp