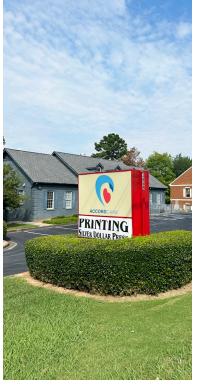

# **3459 HOLCOMB BRIDGE RD**

Norcross, GA 30092

AVAILABLE FOR OFFICE OR MEDICAL OFFICE USE

3,109 SF TO 6,218 SF

VPD COUNT APPROX. 40K

#### **HIGHLIGHTS**

- 3,109 SF to 6,218 SF
- Medical or Office Use
  - Previously built out as medical
- Highly visible presence with road signage available
  - 40k Vehicles Per Day
- Parking ratio of 4.7 spaces / 1,000 SF
- Majority of building renovated
- New roof, parking lot, and interior build out
- ADA compliant with ramp