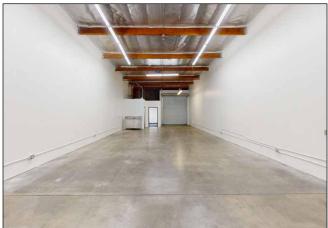

#### **AVAILABLE SUITES**

| UNIT               | SQ FT     | RATE                                  | DESCRIPTION                                                                                                                                          | 3D TOUR         |
|--------------------|-----------|---------------------------------------|------------------------------------------------------------------------------------------------------------------------------------------------------|-----------------|
| 17121 Central Ave. |           |                                       |                                                                                                                                                      |                 |
| 2E                 | ±1,920 SF | \$1.40 / SF G<br>(\$2,688.00 / Month) | Available Now. 1 Private Office, Restroom,<br>Open Warehouse Area, 10' x 11' GL Door, 15'<br>Clear, 125 Amps, 240 V, 3 Phase Power                   | VIRTUAL<br>TOUR |
| 2F                 | ±1,920 SF | \$1.40 / SF G<br>(\$2,688.00 / Month) | Available Now. 1 Private Office, Restroom,<br>Open Warehouse Area, 10' x 11' GL Door, 15'<br>Clear, 125 Amps, 240 V, 3 Phase Power                   | VIRTUAL<br>TOUR |
| 2M                 | ±3,996 SF | \$1.30 / SF G<br>(\$5,194.80 / Month) | Available Now. Open Office Area/1 Private<br>Office, Clear Span Warehouse, 11' x 12' GL<br>Door, 14' Clear Height, 200 Amps, 240 V, 3<br>Phase Power | VIRTUAL<br>TOUR |