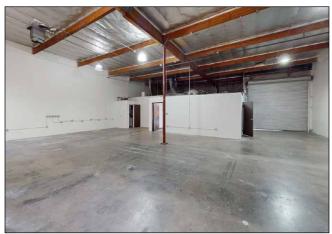

#### **AVAILABLE SUITES**

| UNIT               | SQ FT     | RATE                                  | DESCRIPTION                                                                                                                                          | 3D TOUR         |
|--------------------|-----------|---------------------------------------|------------------------------------------------------------------------------------------------------------------------------------------------------|-----------------|
| 17121 Central Ave. |           |                                       |                                                                                                                                                      |                 |
| 2E                 | ±1,920 SF | \$1.40 / SF G<br>(\$2,688.00 / Month) | Available Now. 1 Private Office, Restroom,<br>Open Warehouse Area, 10' x 11' GL Door, 15'<br>Clear, 125 Amps, 240 V, 3 Phase Power                   | VIRTUAL<br>TOUR |
| 2F                 | ±1,920 SF | \$1.40 / SF G<br>(\$2,688.00 / Month) | Available Now. 1 Private Office, Restroom,<br>Open Warehouse Area, 10' x 11' GL Door, 15'<br>Clear, 125 Amps, 240 V, 3 Phase Power                   | VIRTUAL<br>TOUR |
| 2M                 | ±3,996 SF | \$1.30 / SF G<br>(\$5,194.80 / Month) | Available Now. Open Office Area/1 Private<br>Office, Clear Span Warehouse, 11' x 12' GL<br>Door, 14' Clear Height, 200 Amps, 240 V, 3<br>Phase Power | VIRTUAL<br>TOUR |