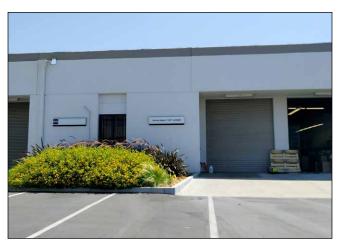

17101 - 17121 CENTRAL AVE., CARSON, CA 90746

### PROPERTY FEATURES

Available: ±1,920 SF - 7,836 SF

**Zoning: CAML** 

Common Area Maintenance Fee: \$0.08 / SF

- Fenced & Gated Multi-Tenant Industrial Park
- Professionally Managed & Maintained Business Park
- · Easy Access to Parking
- Immediate Access to 91, 110 & 405 Freeways
- Recently Renovated Industrial/Flex Units
- 3D Matterport Virtual Tour Available to View