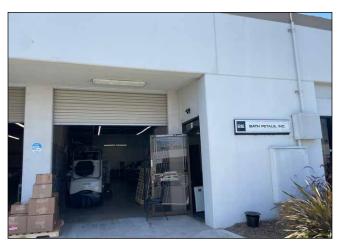

#### **AVAILABLE SUITES**

| UNIT               | SQ FT     | RATE                                  | DESCRIPTION                                                                                                                                          | 3D TOUR         |
|--------------------|-----------|---------------------------------------|------------------------------------------------------------------------------------------------------------------------------------------------------|-----------------|
| 17121 Central Ave. |           |                                       |                                                                                                                                                      |                 |
| 2E                 | ±1,920 SF | \$1.40 / SF G<br>(\$2,688.00 / Month) | Available Now. 1 Private Office, Restroom,<br>Open Warehouse Area, 10' x 11' GL Door, 15'<br>Clear, 125 Amps, 240 V, 3 Phase Power                   | VIRTUAL<br>TOUR |
| 2F                 | ±1,920 SF | \$1.40 / SF G<br>(\$2,688.00 / Month) | Available Now. 1 Private Office, Restroom,<br>Open Warehouse Area, 10' x 11' GL Door, 15'<br>Clear, 125 Amps, 240 V, 3 Phase Power                   | VIRTUAL<br>TOUR |
| 2M                 | ±3,996 SF | \$1.30 / SF G<br>(\$5,194.80 / Month) | Available Now. Open Office Area/1 Private<br>Office, Clear Span Warehouse, 11' x 12' GL<br>Door, 14' Clear Height, 200 Amps, 240 V, 3<br>Phase Power | VIRTUAL<br>TOUR |