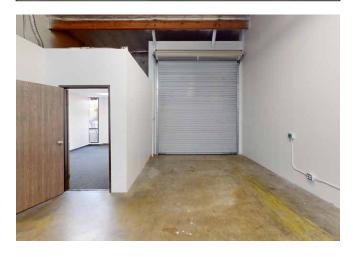

#### **AVAILABLE SUITES**

| UNIT               | SQ FT     | RATE                                  | DESCRIPTION                                                                                                                                          | 3D TOUR         |
|--------------------|-----------|---------------------------------------|------------------------------------------------------------------------------------------------------------------------------------------------------|-----------------|
| 17121 Central Ave. |           |                                       |                                                                                                                                                      |                 |
| 2E                 | ±1,920 SF | \$1.40 / SF G<br>(\$2,688.00 / Month) | Available Now. 1 Private Office, Restroom,<br>Open Warehouse Area, 10' x 11' GL Door, 15'<br>Clear, 125 Amps, 240 V, 3 Phase Power                   | VIRTUAL<br>TOUR |
| 2F                 | ±1,920 SF | \$1.40 / SF G<br>(\$2,688.00 / Month) | Available Now. 1 Private Office, Restroom,<br>Open Warehouse Area, 10' x 11' GL Door, 15'<br>Clear, 125 Amps, 240 V, 3 Phase Power                   | VIRTUAL<br>TOUR |
| 2M                 | ±3,996 SF | \$1.30 / SF G<br>(\$5,194.80 / Month) | Available Now. Open Office Area/1 Private<br>Office, Clear Span Warehouse, 11' x 12' GL<br>Door, 14' Clear Height, 200 Amps, 240 V, 3<br>Phase Power | VIRTUAL<br>TOUR |