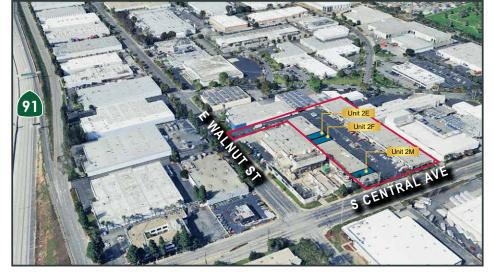

#### **AVAILABLE SUITES**

| UNIT               | SQ FT     | RATE                                  | DESCRIPTION                                                                                                                                          | 3D TOUR         |
|--------------------|-----------|---------------------------------------|------------------------------------------------------------------------------------------------------------------------------------------------------|-----------------|
| 17121 Central Ave. |           |                                       |                                                                                                                                                      |                 |
| 2E                 | ±1,920 SF | \$1.40 / SF G<br>(\$2,688.00 / Month) | Available Now. 1 Private Office, Restroom,<br>Open Warehouse Area, 10' x 11' GL Door, 15'<br>Clear, 125 Amps, 240 V, 3 Phase Power                   | VIRTUAL<br>TOUR |
| 2F                 | ±1,920 SF | \$1.40 / SF G<br>(\$2,688.00 / Month) | Available Now. 1 Private Office, Restroom,<br>Open Warehouse Area, 10' x 11' GL Door, 15'<br>Clear, 125 Amps, 240 V, 3 Phase Power                   | VIRTUAL<br>TOUR |
| 2M                 | ±3,996 SF | \$1.30 / SF G<br>(\$5,194.80 / Month) | Available Now. Open Office Area/1 Private<br>Office, Clear Span Warehouse, 11' x 12' GL<br>Door, 14' Clear Height, 200 Amps, 240 V, 3<br>Phase Power | VIRTUAL<br>TOUR |