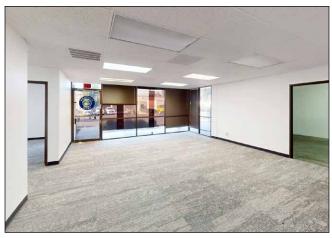

#### **AVAILABLE SUITES**

| UNIT               | SQ FT     | RATE                                  | DESCRIPTION                                                                                                                                          | 3D TOUR         |
|--------------------|-----------|---------------------------------------|------------------------------------------------------------------------------------------------------------------------------------------------------|-----------------|
| 17121 Central Ave. |           |                                       |                                                                                                                                                      |                 |
| 2E                 | ±1,920 SF | \$1.40 / SF G<br>(\$2,688.00 / Month) | Available Now. 1 Private Office, Restroom,<br>Open Warehouse Area, 10' x 11' GL Door, 15'<br>Clear, 125 Amps, 240 V, 3 Phase Power                   | VIRTUAL<br>TOUR |
| 2F                 | ±1,920 SF | \$1.40 / SF G<br>(\$2,688.00 / Month) | Available Now. 1 Private Office, Restroom,<br>Open Warehouse Area, 10' x 11' GL Door, 15'<br>Clear, 125 Amps, 240 V, 3 Phase Power                   | VIRTUAL<br>TOUR |
| 2M                 | ±3,996 SF | \$1.30 / SF G<br>(\$5,194.80 / Month) | Available Now. Open Office Area/1 Private<br>Office, Clear Span Warehouse, 11' x 12' GL<br>Door, 14' Clear Height, 200 Amps, 240 V, 3<br>Phase Power | VIRTUAL<br>TOUR |