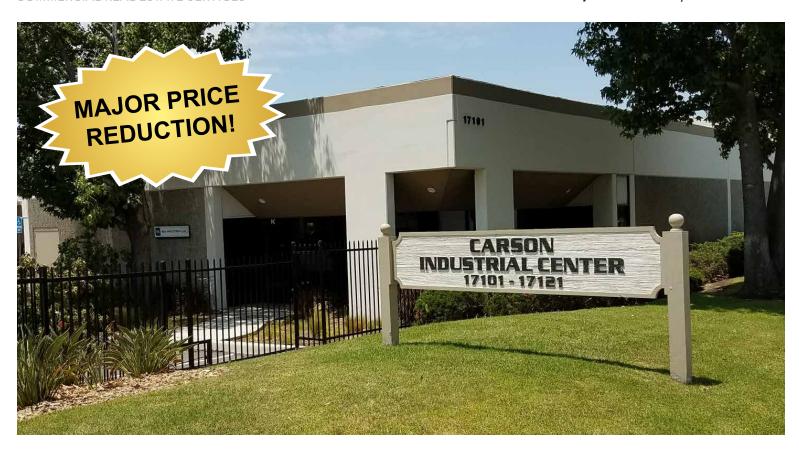

17101 - 17121 CENTRAL AVE., CARSON, CA 90746

### PROPERTY FEATURES

Available: ±1,920 SF - 7,836 SF

**Zoning: CAML** 

Common Area Maintenance Fee: \$0.08 / SF

- Fenced & Gated Multi-Tenant Industrial Park
- Professionally Managed & Maintained Business Park
- · Easy Access to Parking
- Immediate Access to 91, 110 & 405 Freeways
- Recently Renovated Industrial/Flex Units
- 3D Matterport Virtual Tour Available to View