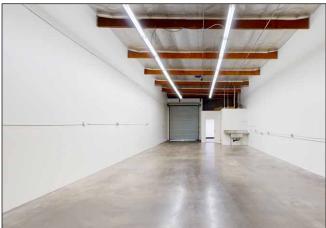

#### **AVAILABLE SUITES**

| UNIT               | SQ FT     | RATE                                  | DESCRIPTION                                                                                                                                          | 3D TOUR         |
|--------------------|-----------|---------------------------------------|------------------------------------------------------------------------------------------------------------------------------------------------------|-----------------|
| 17121 Central Ave. |           |                                       |                                                                                                                                                      |                 |
| 2E                 | ±1,920 SF | \$1.40 / SF G<br>(\$2,688.00 / Month) | Available Now. 1 Private Office, Restroom,<br>Open Warehouse Area, 10' x 11' GL Door, 15'<br>Clear, 125 Amps, 240 V, 3 Phase Power                   | VIRTUAL<br>TOUR |
| 2F                 | ±1,920 SF | \$1.40 / SF G<br>(\$2,688.00 / Month) | Available Now. 1 Private Office, Restroom,<br>Open Warehouse Area, 10' x 11' GL Door, 15'<br>Clear, 125 Amps, 240 V, 3 Phase Power                   | VIRTUAL<br>TOUR |
| 2M                 | ±3,996 SF | \$1.30 / SF G<br>(\$5,194.80 / Month) | Available Now. Open Office Area/1 Private<br>Office, Clear Span Warehouse, 11' x 12' GL<br>Door, 14' Clear Height, 200 Amps, 240 V, 3<br>Phase Power | VIRTUAL<br>TOUR |