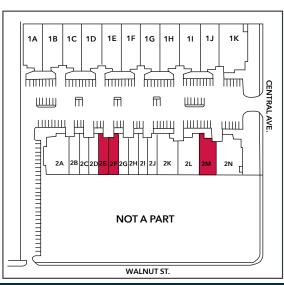

#### **AVAILABLE SUITES**

| UNIT               | SQ FT     | RATE                                  | DESCRIPTION                                                                                                                                          | 3D TOUR         |
|--------------------|-----------|---------------------------------------|------------------------------------------------------------------------------------------------------------------------------------------------------|-----------------|
| 17121 Central Ave. |           |                                       |                                                                                                                                                      |                 |
| 2E                 | ±1,920 SF | \$1.40 / SF G<br>(\$2,688.00 / Month) | Available Now. 1 Private Office, Restroom,<br>Open Warehouse Area, 10' x 11' GL Door, 15'<br>Clear, 125 Amps, 240 V, 3 Phase Power                   | VIRTUAL<br>TOUR |
| 2F                 | ±1,920 SF | \$1.40 / SF G<br>(\$2,688.00 / Month) | Available Now. 1 Private Office, Restroom,<br>Open Warehouse Area, 10' x 11' GL Door, 15'<br>Clear, 125 Amps, 240 V, 3 Phase Power                   | VIRTUAL<br>TOUR |
| 2M                 | ±3,996 SF | \$1.30 / SF G<br>(\$5,194.80 / Month) | Available Now. Open Office Area/1 Private<br>Office, Clear Span Warehouse, 11' x 12' GL<br>Door, 14' Clear Height, 200 Amps, 240 V, 3<br>Phase Power | VIRTUAL<br>TOUR |