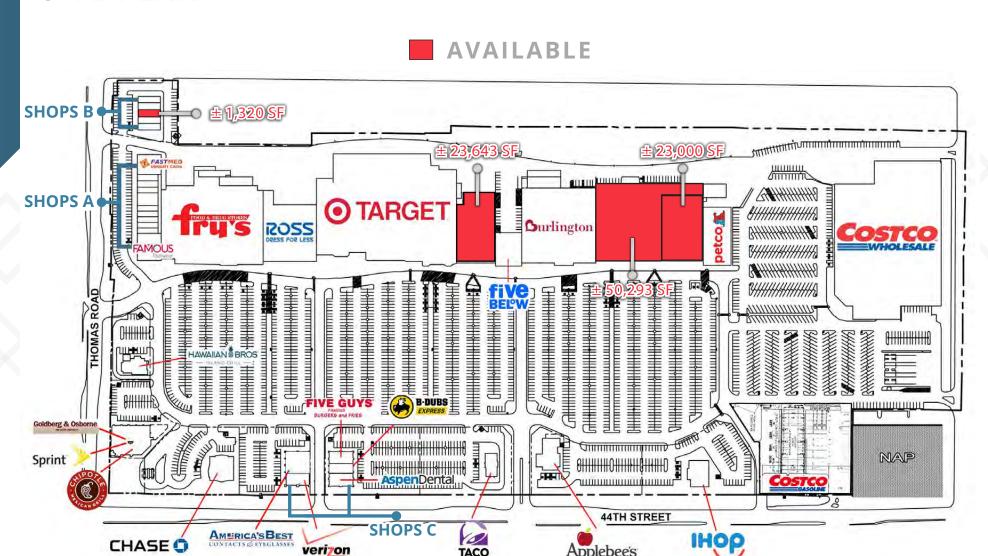

#### AVAILABLE

1,320 SF (Shops) 23,000 SF (Anchor) 23,643 SF (Anchor) 50,293 SF (Anchor)

#### SITE PLAN

Applebee's

## **TENANT INDEX**

## SHOPS A

| A 114-116 | Famous Footwear        | 5,060 SF |
|-----------|------------------------|----------|
| A 112     | Great Clips            | 1,200 SF |
| A 111     | Papa John's            | 1,200 SF |
| A 110     | Liberty Tax            | 1,200 SF |
| A 109     | Watch 'N Save Jewelers | 1,200 SF |
| A 107     | For Nails Only         | 2,400 SF |
| A 106     | Express Employment     | 1,200 SF |
| A 105     | Any Lab Test Now       | 1,200 SF |
| A 104     | One Main Financial     | 1,400 SF |
| A 101-103 | FastMed Urgent Care    | 4,200 SF |
|           |                        |          |

## SHOPS C

| 2651 - 1 | Verizon Wireless              | 2,675 SF |
|----------|-------------------------------|----------|
| 2651 - 2 | America's Best                | 4,489 SF |
| 2641 101 | Aspen Dental                  | 3,350 SF |
| 2641 102 | Buffalo Wild Wings<br>Express | 1,300 SF |
| 2641 103 | Five Guys                     | 2,500 SF |

## SHOPS B

| B 105 | Maskadores Taco Shop  | 1,400 SF |
|-------|-----------------------|----------|
| B 104 | Precision Alterations | 1,400 SF |
| B 103 | GNC                   | 1,400 SF |
| B 102 | AVAILABLE             | 1,320 SF |
| B 101 | Subway                | 1,480 SF |

### PADS & ANCHORS

| AVAILABLE | ± 23,643 SF |
|-----------|-------------|
| AVAILABLE | ± 50,293 SF |
| AVAILABLE | ± 23,000 SF |

SEC Thomas Road & 44th Street | Phoenix, Arizona 85018