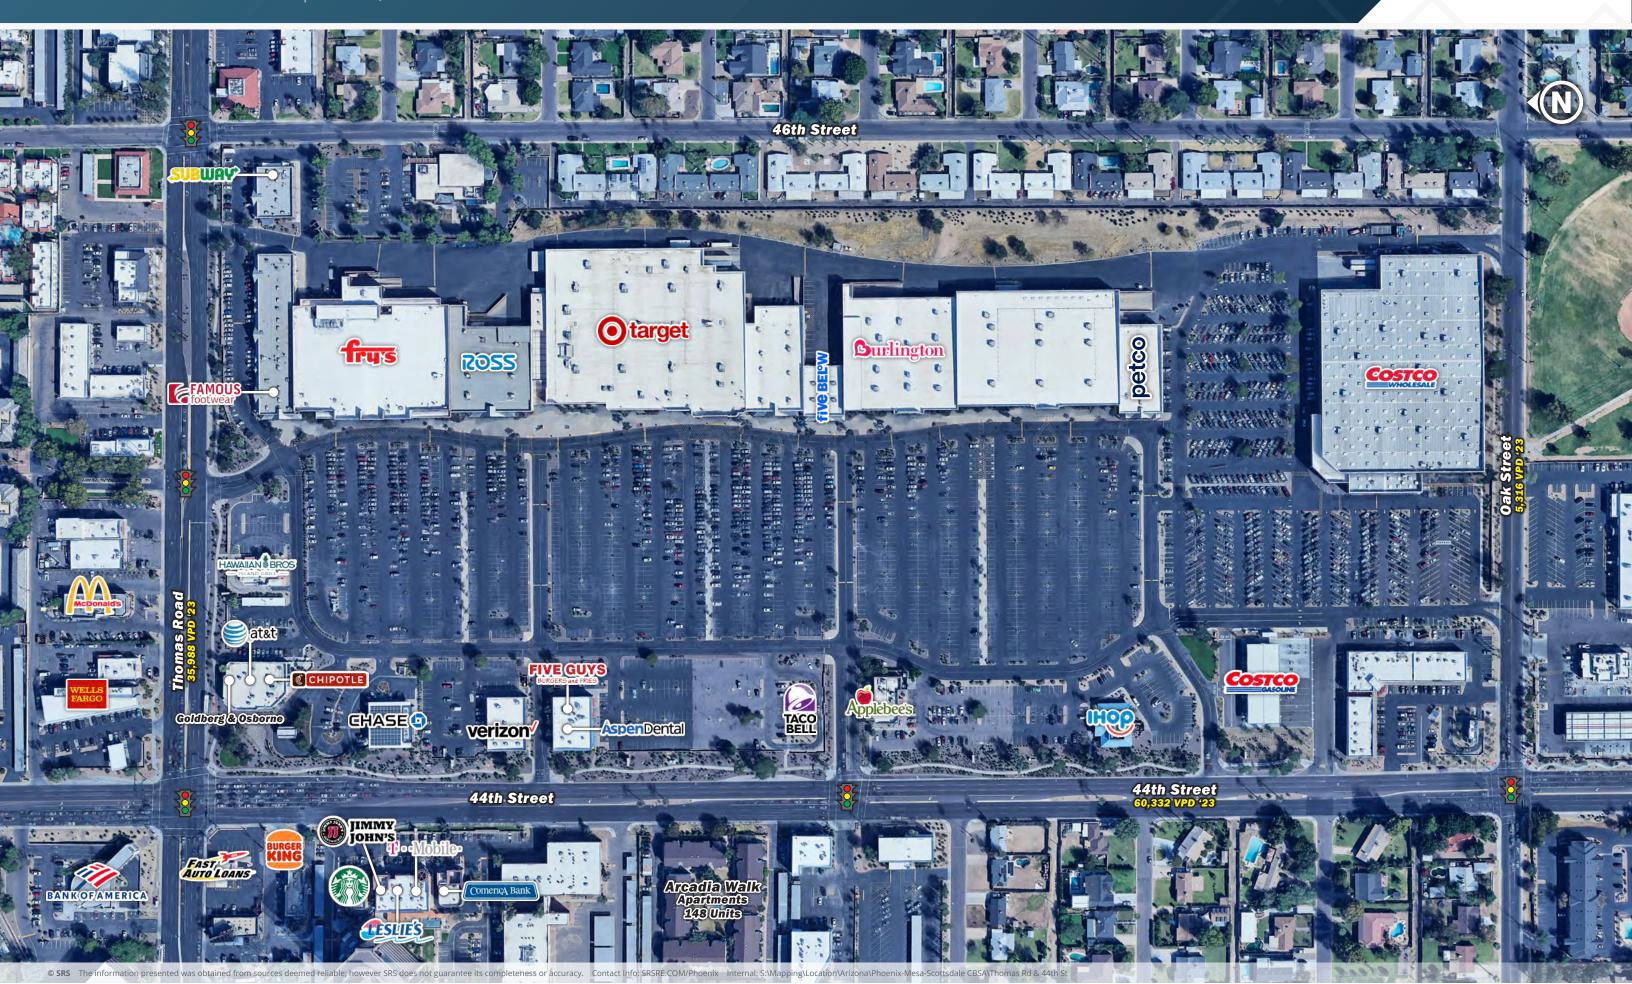

#### **ABOUT THE PROPERTY**

- · Anchor space and shop space available
- Prominent power center in Arcadia area
- · Strong national tenant line up
- High volume traffic counts with over 96,000 VPD at the intersection

#### TRAFFIC COUNTS

| Thomas Road                      | 35,988 VPD |
|----------------------------------|------------|
| 44th Street                      | 60,332 VPD |
| Year: 2023   Source: Costar/MPSI |            |