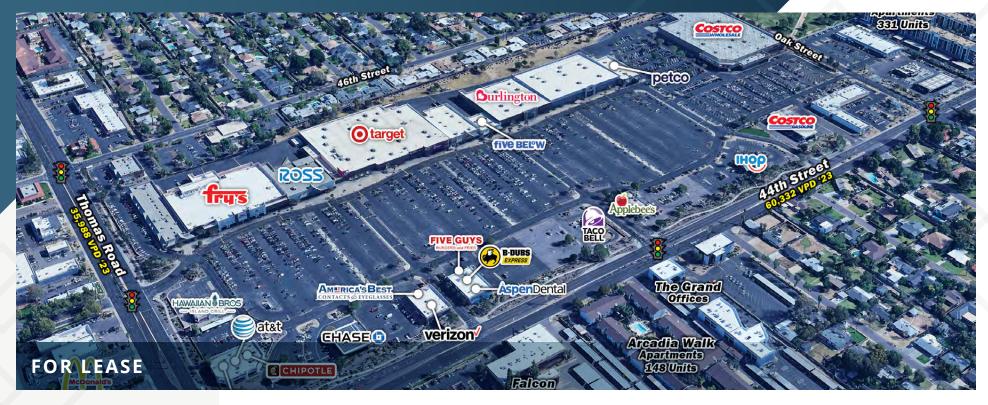

#### **ABOUT THE PROPERTY**

- · Anchor space and shop space available
- Prominent power center in Arcadia area
- · Strong national tenant line up
- High volume traffic counts with over 96,000 VPD at the intersection

#### TRAFFIC COUNTS

| Thomas Road                      | 35,988 VPD |
|----------------------------------|------------|
| 44th Street                      | 60,332 VPD |
| Year: 2023   Source: Costar/MPSI |            |