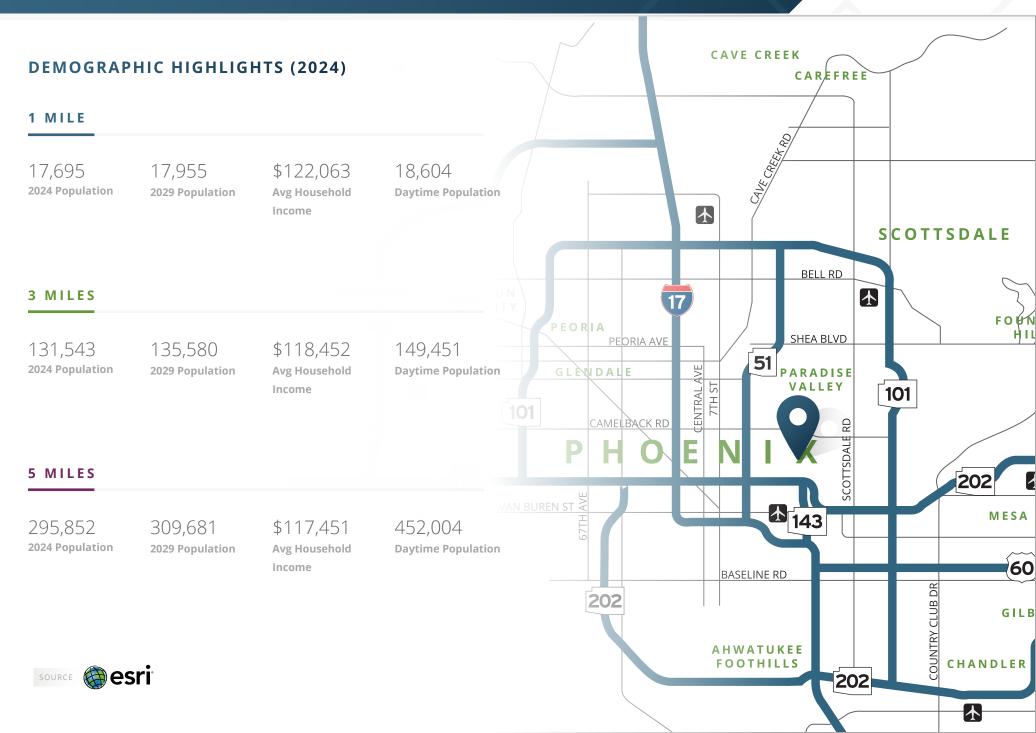

SEC Thomas Road & 44th Street | Phoenix, AZ

# Arcadia Crossing SEC Thomas Road & 44th Street | Phoenix, AZ

SEC Thomas Road & 44th Street | Phoenix, AZ

SEC Thomas Road & 44th Street | Phoenix, Arizona 85018

SEC Thomas Road & 44th Street | Phoenix, Arizona 85018