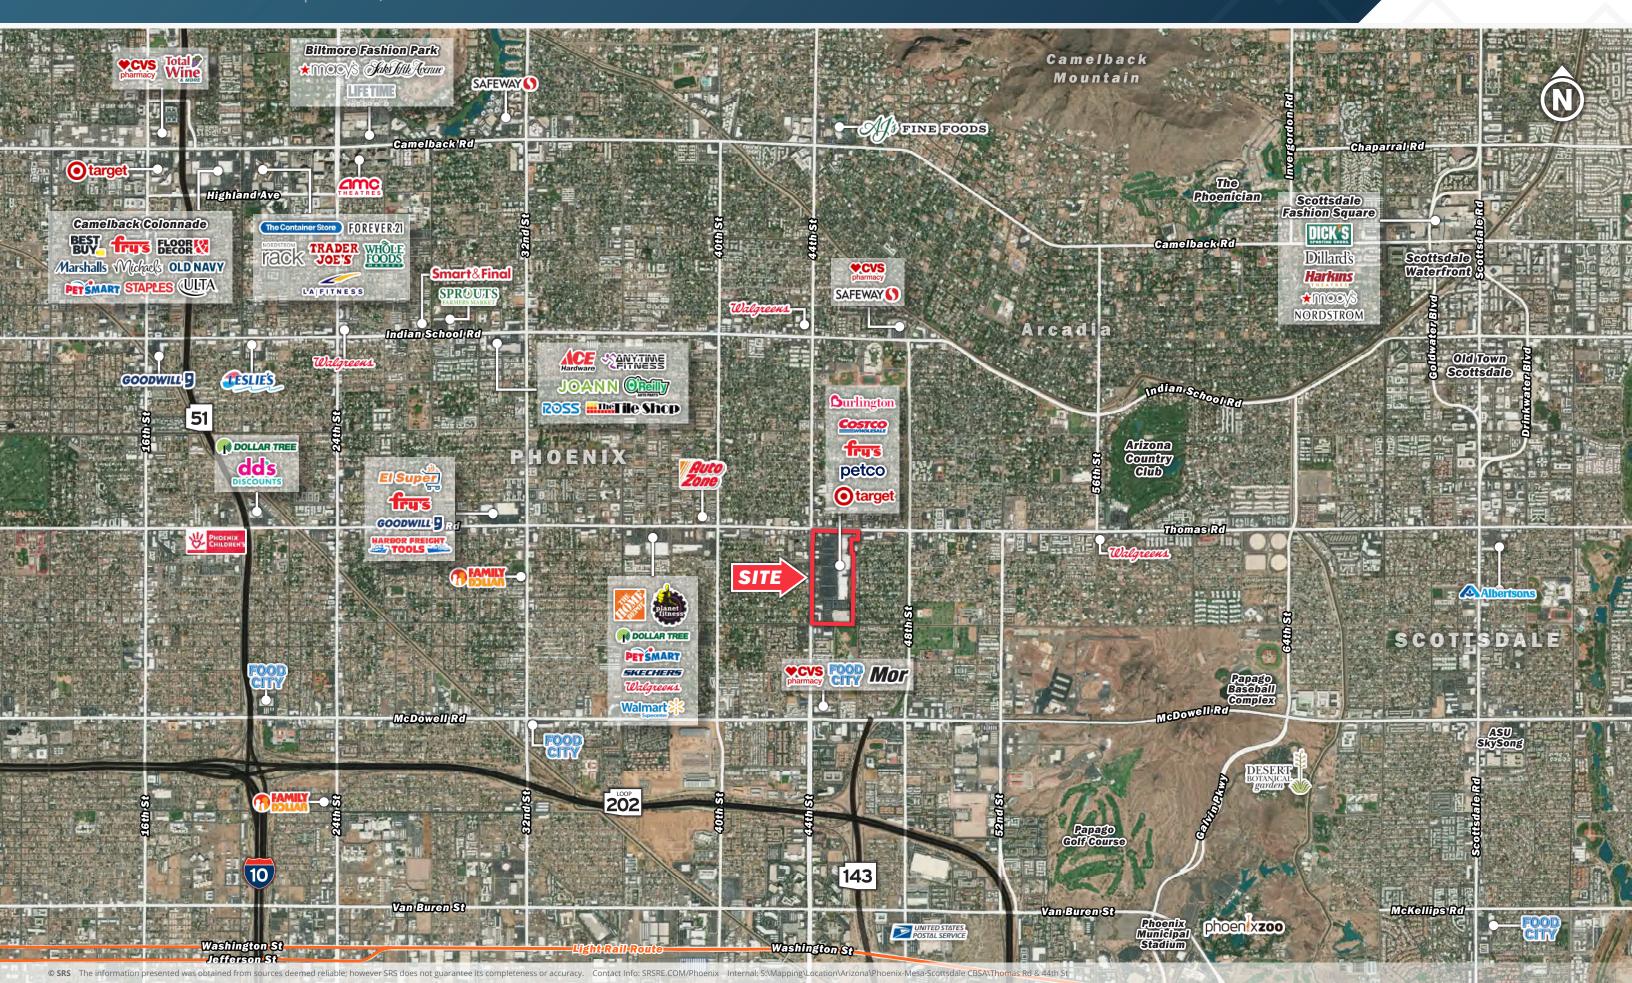

#### **ABOUT THE PROPERTY**

- · Anchor space and shop space available
- Prominent power center in Arcadia area
- · Strong national tenant line up
- High volume traffic counts with over 96,000 VPD at the intersection

#### SITE PLAN

Applebee's