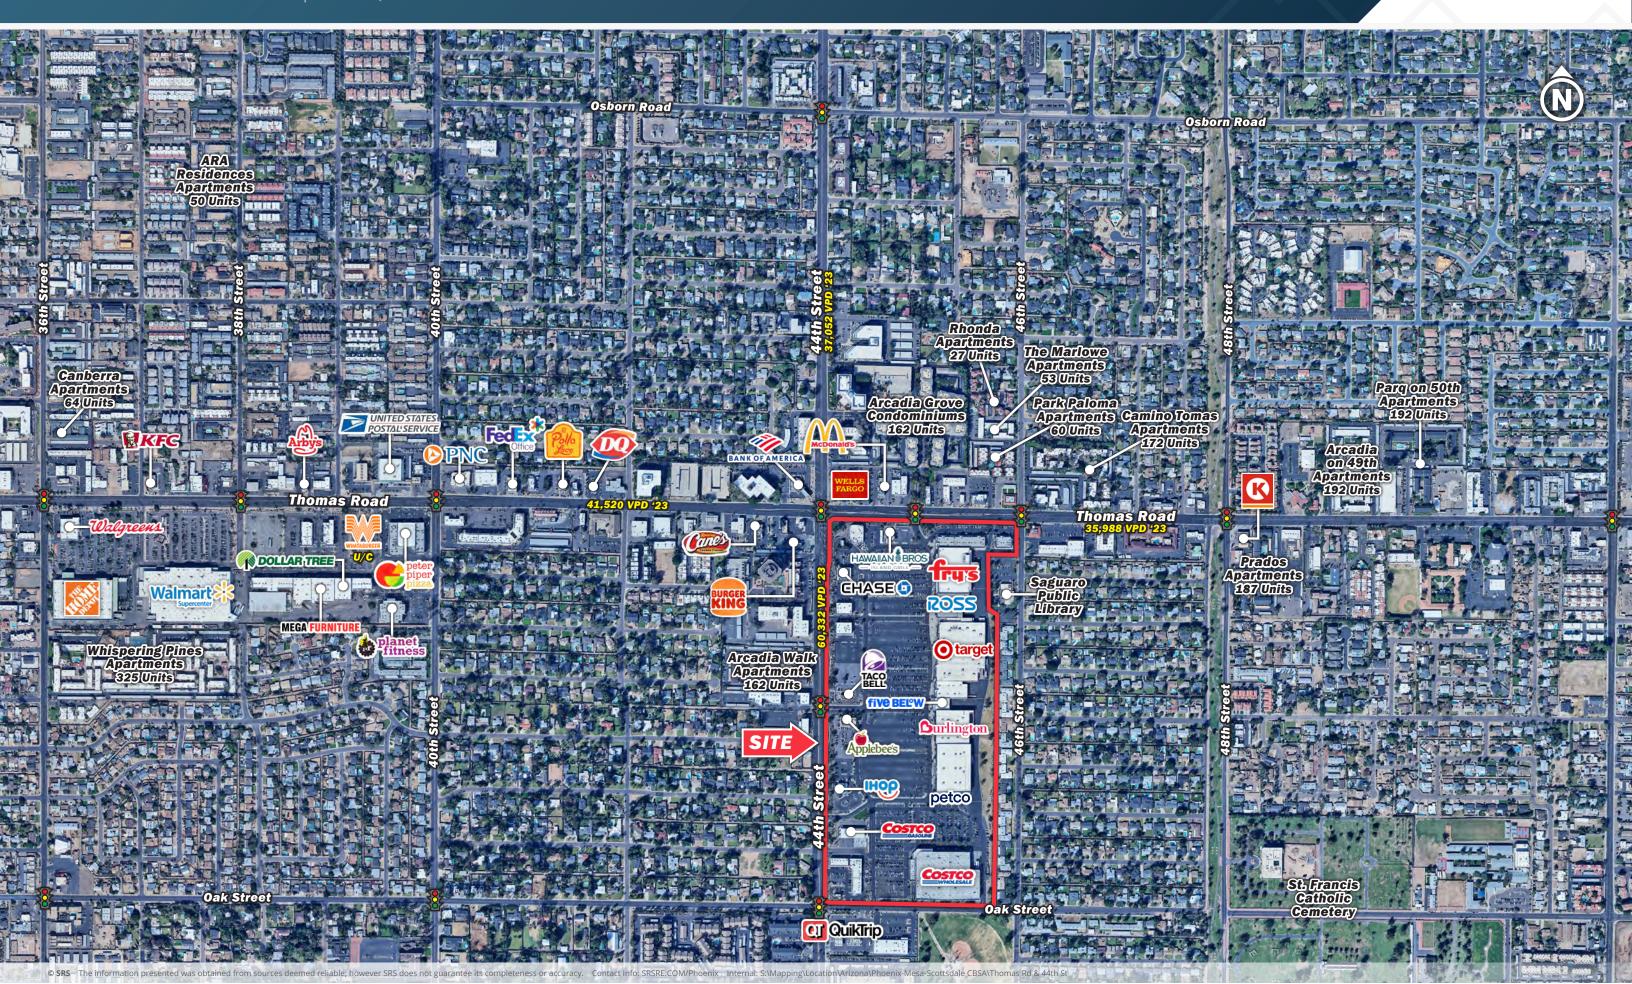

#### **ABOUT THE PROPERTY**

- · Anchor space and shop space available
- Prominent power center in Arcadia area
- · Strong national tenant line up
- High volume traffic counts with over 96,000 VPD at the intersection

#### TRAFFIC COUNTS

| Thomas Road                      | 35,988 VPD |
|----------------------------------|------------|
| 44th Street                      | 60,332 VPD |
| Year: 2023   Source: Costar/MPSI |            |

#### SITE PLAN

Applebee's