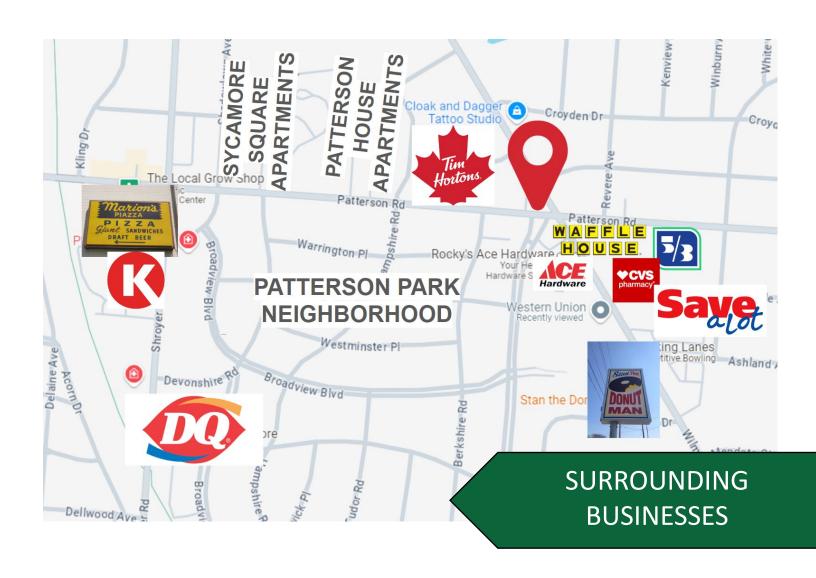

## **Property Description:**

This 7-Cap NNN leased retail shop, built in 2022, offers approximately 2,100 square feet of unique, modern architecture at the highly trafficked intersection of Wilmington Pike and Patterson Road, with daily exposure to 9,700 vehicles on Patterson and 21,700 on Wilmington. The property is tenant-occupied, with an operating business under a NNN lease, providing an attractive investment opportunity. Blueprints and Phase-1 environmental reports are available upon request.