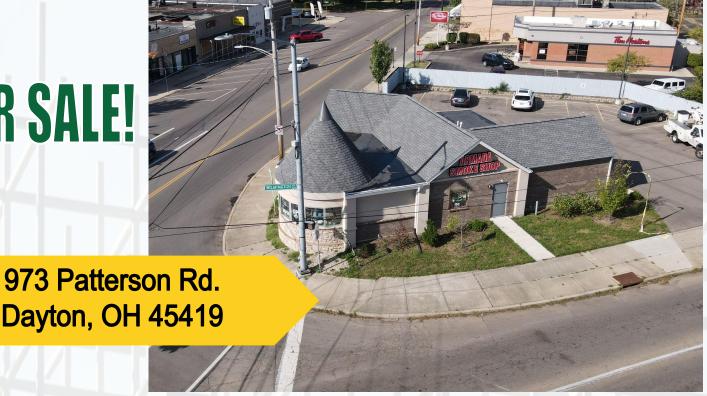

## FOR SALE!

## 7-CAP NNN-LEASED RETAIL BUILDING ON BUSY ROAD! \$449,900.00 **PROPERTY FEATURES:**

- 2,094 SF Unique Architecture
- **Corner of Patterson and Wilmington Ave.**
- 21,700 + 9,700 Cars Passing Each Day\*\*
- **NEW BUILDING- Constructed in 2022!**

## Fact Sheet

**Address:** 973 Patterson Rd. Dayton, OH 45419

**Price:** \$449,900.00

**County:** Montgomery

City: Dayton

**Building Size:** 2,094

Lot Size: .20

Year Built: 2022

## **Property Description:**

This 7-Cap NNN leased retail shop, built in 2022, offers approximately 2,100 square feet of unique, modern architecture at the highly trafficked intersection of Wilmington Pike and Patterson Road, with daily exposure to 9,700 vehicles on Patterson and 21,700 on Wilmington. The property is tenant-occupied, with an operating business under a NNN lease, providing an attractive investment opportunity. Blueprints and Phase-1 environmental reports are available upon request.