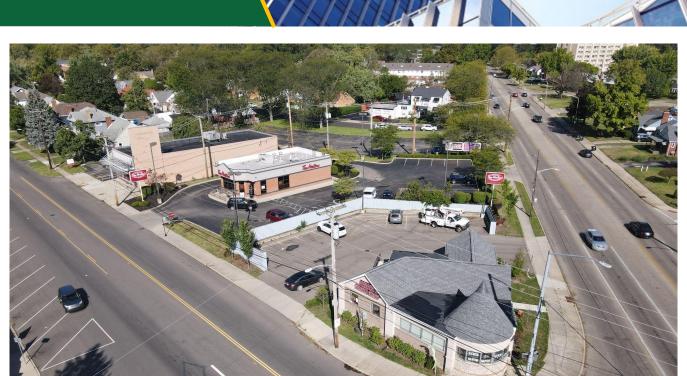

## 7-CAP NNN-LEASED RETAIL BUILDING ON BUSY ROAD! \$449,900.00 **PROPERTY FEATURES:**

- 2,094 SF Unique Architecture
- **Corner of Patterson and Wilmington Ave.**
- 21,700 + 9,700 Cars Passing Each Day\*\*
- **NEW BUILDING- Constructed in 2022!**

## **Property Description:**

This 7-Cap NNN leased retail shop, built in 2022, offers approximately 2,100 square feet of unique, modern architecture at the highly trafficked intersection of Wilmington Pike and Patterson Road, with daily exposure to 9,700 vehicles on Patterson and 21,700 on Wilmington. The property is tenant-occupied, with an operating business under a NNN lease, providing an attractive investment opportunity. Blueprints and Phase-1 environmental reports are available upon request.