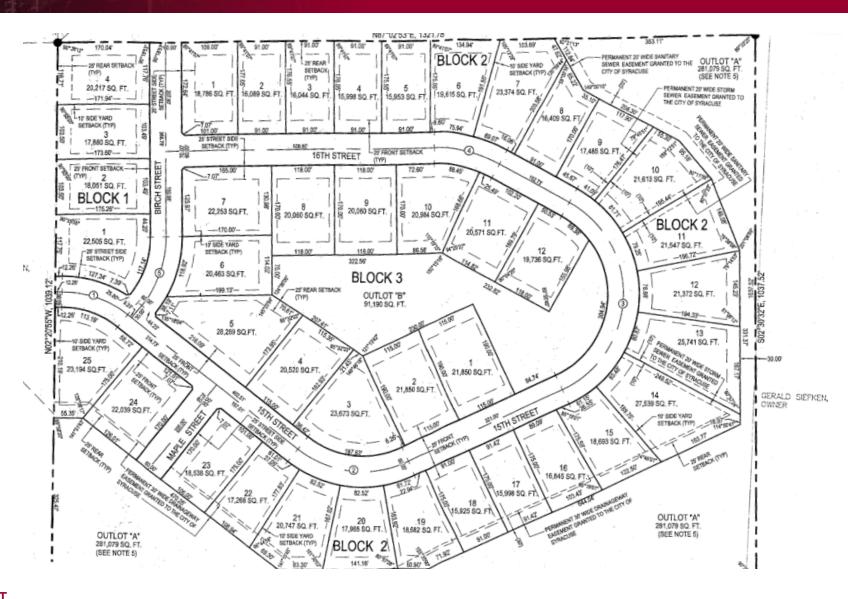

#### PROPERTY DESCRIPTION

Great opportunity for a residential developer or home builder. Plat has been created by engineer and ready for City approval. Complete grading was completed 10 years ago and estimated to still be in good condition. Water, gas and electric is located close to the property. Sewer is possible through septic or construction of a pump house. New grain elevator was constructed within the last few years and continues to grow. Nebraska Prison in Tecumseh is located 20 minutes to the south adding to the demand for housing in the area. Home to an office and yard for OPPD. With the strong ag market, Syracuse continues to be a highly desirable town.