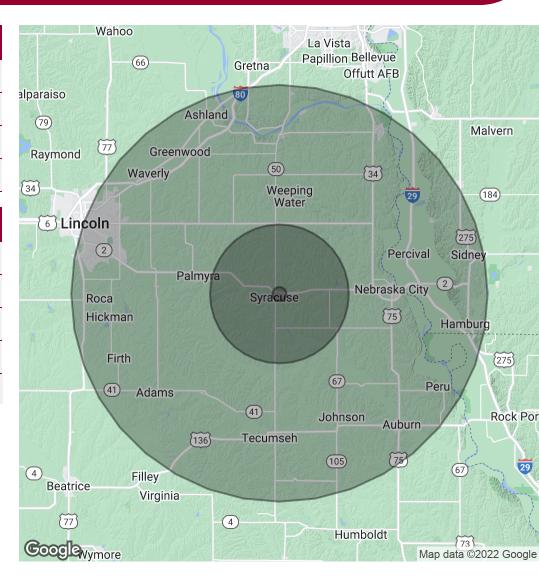

#### LOCATION DESCRIPTION

Syracuse is a fast growing community located on Hwy 2 a four lane highway. 30 minutes Fast of Lincoln and 45 minutes South of Omaha.

# **FOR SALE**

ROAD I, SYRACUSE, NE 68446

Land | 34.56 Acres | \$1,400,000

| POPULATION           | 1 MILE | 10 MILES | 30 MILES |
|----------------------|--------|----------|----------|
| Total Population     | 73     | 6,033    | 83,451   |
| Average Age          | 44.5   | 43.4     | 40.6     |
| Average Age (Male)   | 42.9   | 42.0     | 39.5     |
| Average Age (Female) | 47.2   | 45.5     | 42.0     |

| HOUSEHOLDS & INCOME | 1 MILE   | 10 MILES  | 30 MILES  |
|---------------------|----------|-----------|-----------|
| Total Households    | 30       | 2,474     | 32,110    |
| # of Persons per HH | 2.4      | 2.4       | 2.6       |
| Average HH Income   | \$58,548 | \$61,052  | \$70,366  |
| Average House Value |          | \$151,126 | \$180,933 |