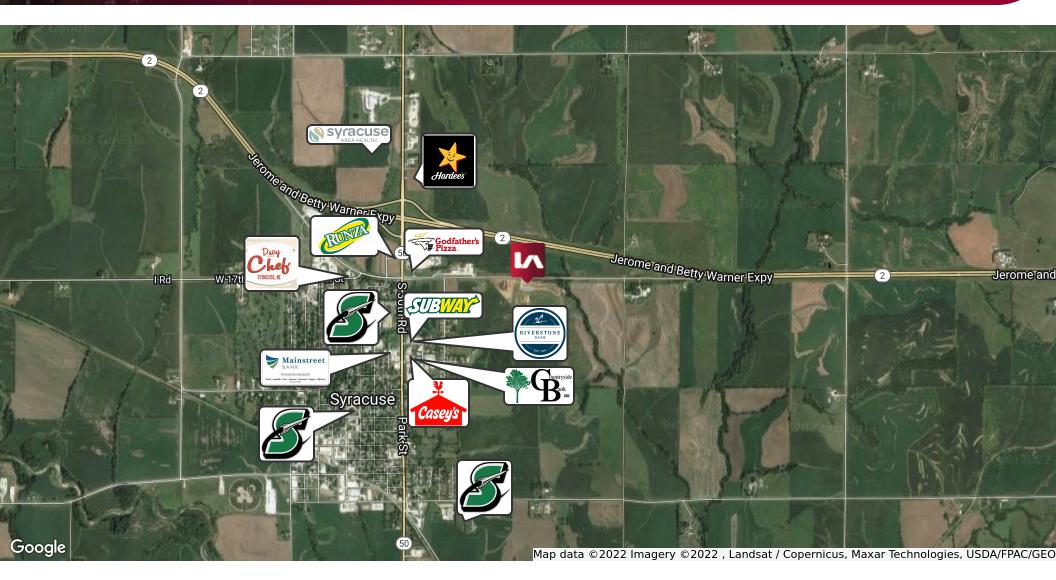

#### PROPERTY DESCRIPTION

Great opportunity for a residential developer or home builder. Plat has been created by engineer and ready for City approval. Complete grading was completed 10 years ago and estimated to still be in good condition. Water, gas and electric is located close to the property. Sewer is possible through septic or construction of a pump house. New grain elevator was constructed within the last few years and continues to grow. Nebraska Prison in Tecumseh is located 20 minutes to the south adding to the demand for housing in the area. Home to an office and yard for OPPD. With the strong ag market, Syracuse continues to be a highly desirable town.

#### LOCATION DESCRIPTION

Syracuse is a fast growing community located on Hwy 2 a four lane highway. 30 minutes Fast of Lincoln and 45 minutes South of Omaha.

#### PROPERTY HIGHLIGHTS

- Housing demand and the demand for new construction is strong
- Syracuse is home to an Elementary, Middle and High School
- New hospital was recently completed

| OFFERING SUMMARY |             |
|------------------|-------------|
| Sale Price:      | \$1,400,000 |
| Lot Size:        | 34.56 Acres |