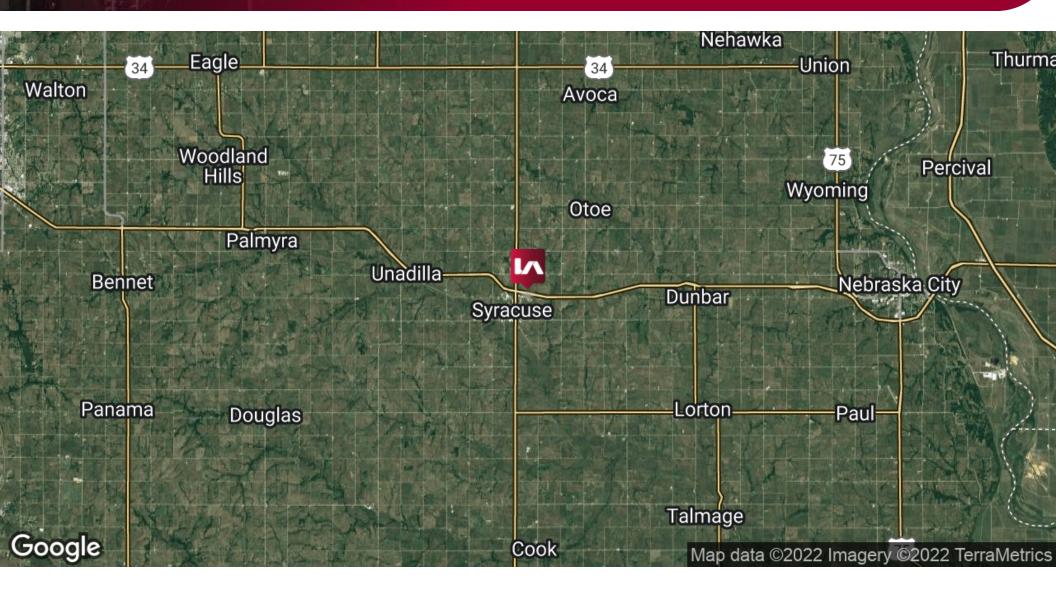

#### LOCATION DESCRIPTION

Syracuse is a fast growing community located on Hwy 2 a four lane highway. 30 minutes Fast of Lincoln and 45 minutes South of Omaha.