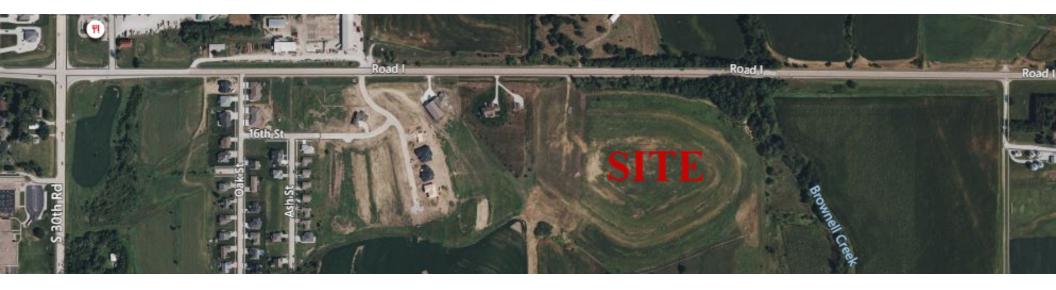

## ROAD I, SYRACUSE, NE 68446

Land | 34.56 Acres | \$1,400,000

#### PROPERTY DESCRIPTION

Great opportunity for a residential developer or home builder. Plat has been created by engineer and ready for City approval. Complete grading was completed 10 years ago and estimated to still be in good condition. Water, gas and electric is located close to the property. Sewer is possible through septic or construction of a pump house. New grain elevator was constructed within the last few years and continues to grow. Nebraska Prison in Tecumseh is located 20 minutes to the south adding to the demand for housing in the area. Home to an office and yard for OPPD. With the strong ag market, Syracuse continues to be a highly desirable town.