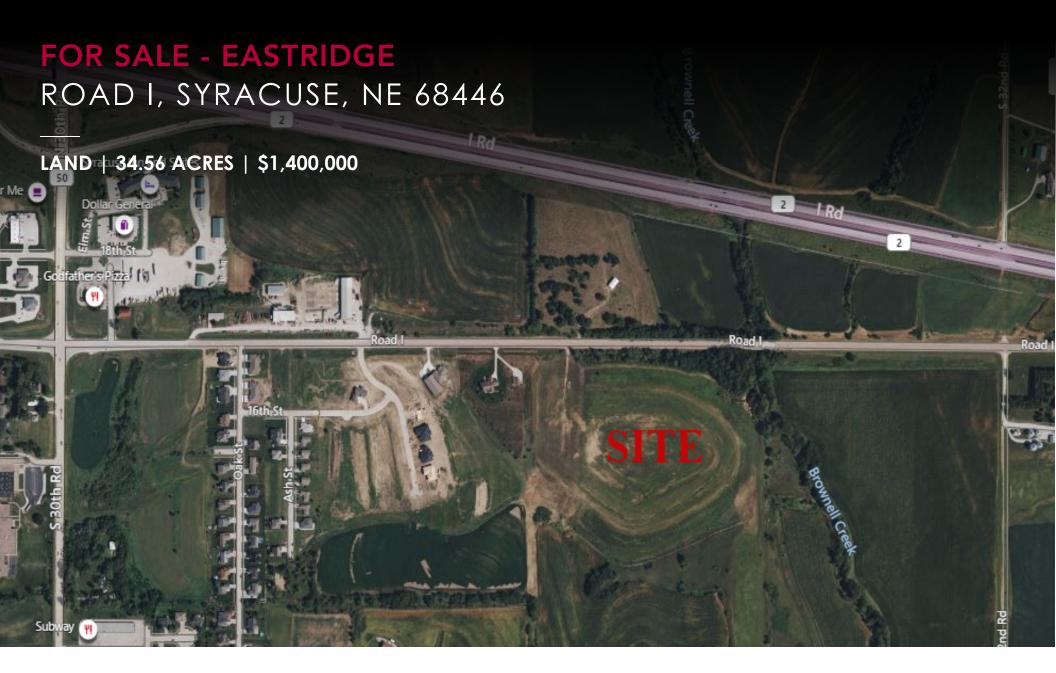

## ROAD I, SYRACUSE, NE 68446

Land | 34.56 Acres | \$1,400,000

#### PROPERTY DESCRIPTION

Great opportunity for a residential developer or home builder. Plat has been created by engineer and ready for City approval. Complete grading was completed 10 years ago and estimated to still be in good condition. Water, gas and electric is located close to the property. Sewer is possible through septic or construction of a pump house. New grain elevator was constructed within the last few years and continues to grow. Nebraska Prison in Tecumseh is located 20 minutes to the south adding to the demand for housing in the area. Home to an office and yard for OPPD. With the strong ag market, Syracuse continues to be a highly desirable town.

#### LOCATION DESCRIPTION

Syracuse is a fast growing community located on Hwy 2 a four lane highway. 30 minutes Fast of Lincoln and 45 minutes South of Omaha.