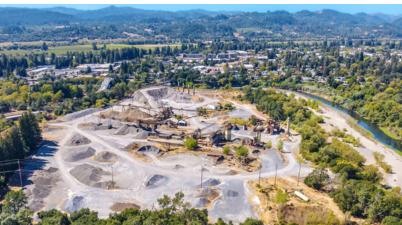

### PROJECT HIGHLIGHTS

**ADDRESS:** 13666 Healdsburg Ave, Healdsburg

LOCATION: Property is strategically located 0.5

miles away from the Highway 101 on/off ramp and just minutes away

from Downtown Healdsburg

YARD SIZE: Multiple yard sizes available,

> 1 acre up to 20 acres. Plus fully enclosed container storage from 400 - 600 SF. Chain link fencing and

lighting available.

**BUILDING AREA:** Property features a ±11,000 SF \*OPTIONAL

warehouse, truck scales, fueling

station, and small office building that

can be leased separately

**CURRENT ZONING:** Industrial - Click **HERE** for more

zoning information

Well, septic, & recycled water **UTILITIES:** 

## STRATEGICALLY LOCATED 0.5 MILES TO THE HWY 101 ON/OFF RAMP

HIGHLY DESIRABLE NORTH BAY LOCATION | MINUTES AWAY FROM DOWNTOWN HEALDSBURG