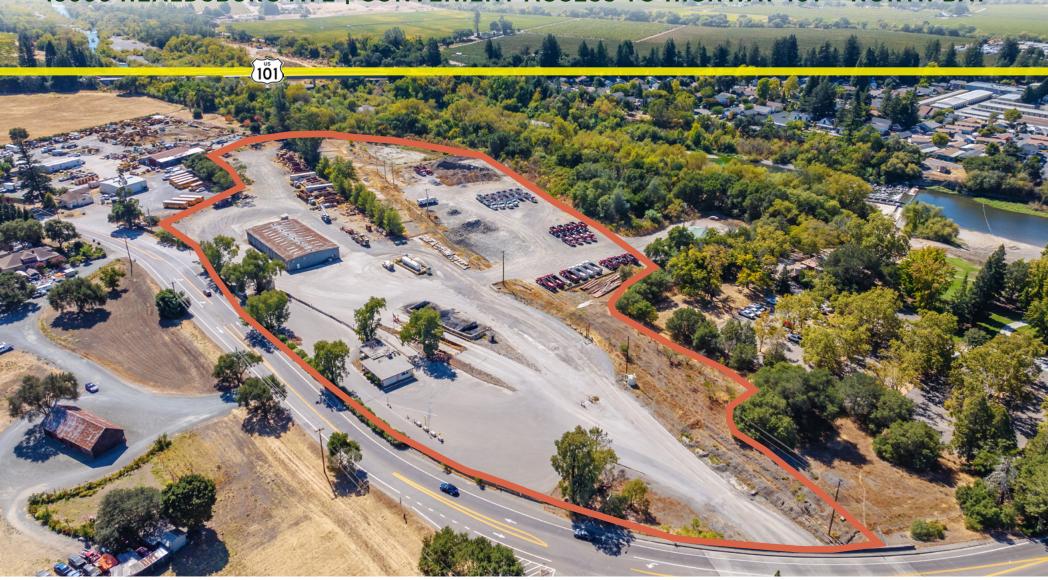

# ±1-20 ACRES OF INDUSTRIAL YARD SPACE AVAILABLE IMMEDIATELY

13666 HEALDSBURG AVE | CONVENIENT ACCESS TO HIGHWAY 101 + NORTH BAY

FOR MORE INFORMATION, PLEASE CONTACT:

### PROJECT HIGHLIGHTS

**ADDRESS:** 13666 Healdsburg Ave, Healdsburg

LOCATION: Property is strategically located 0.5

miles away from the Highway 101 on/off ramp and just minutes away

from Downtown Healdsburg

YARD SIZE: Multiple yard sizes available,

> 1 acre up to 20 acres. Plus fully enclosed container storage from 400 - 600 SF. Chain link fencing and

lighting available.

**BUILDING AREA:** Property features a ±11,000 SF \*OPTIONAL

warehouse, truck scales, fueling

station, and small office building that

can be leased separately

**CURRENT ZONING:** Industrial - Click **HERE** for more

zoning information

Well, septic, & recycled water **UTILITIES:** 