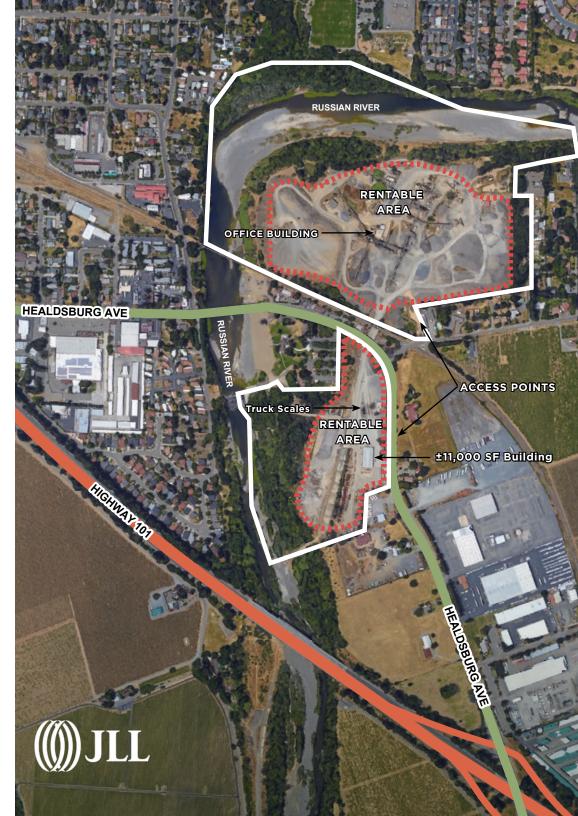

YARD SIZE: Multiple yard sizes available,

> 1 acre up to 20 acres. Plus fully enclosed container storage from 400 - 600 SF. Chain link fencing and

lighting available.

**BUILDING AREA:** Property features a ±11,000 SF \*OPTIONAL

warehouse, truck scales, fueling

station, and small office building that

can be leased separately

**CURRENT ZONING:** Industrial - Click **HERE** for more

zoning information

Well, septic, & recycled water **UTILITIES:** 