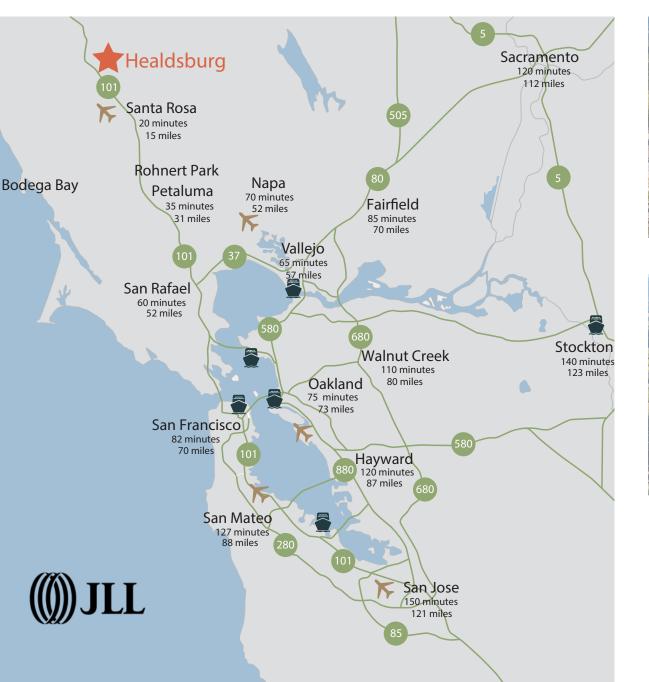

### PROJECT HIGHLIGHTS

**ADDRESS:** 13666 Healdsburg Ave, Healdsburg

LOCATION: Property is strategically located 0.5

miles away from the Highway 101 on/off ramp and just minutes away

from Downtown Healdsburg

## STRATEGICALLY LOCATED 0.5 MILES TO THE HWY 101 ON/OFF RAMP

HIGHLY DESIRABLE NORTH BAY LOCATION | MINUTES AWAY FROM DOWNTOWN HEALDSBURG