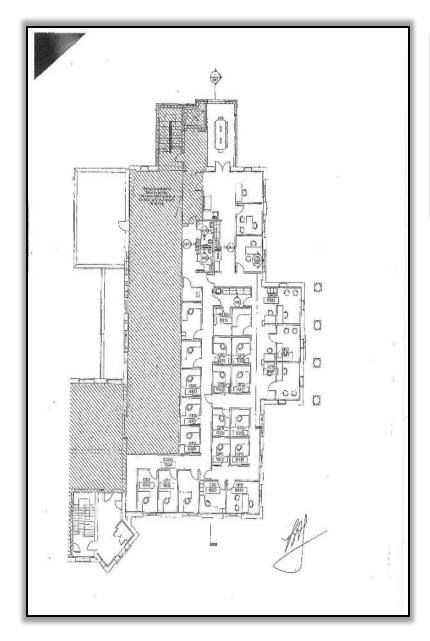

## \$2,448,850 office condo only

or lease at \$26.50/sf NNN

Beautiful office condo available for sale or for lease near Biltmore village at 4 Vanderbilt Drive, Ste. 350. Class A office space. 5,483/sf space. 2nd Generation space with 24 private offices, conference room, private restrooms. Nice Mountain view. The building has won many Historic Preservation Awards. Great location near I-40 exit onto Hendersonville Rd.