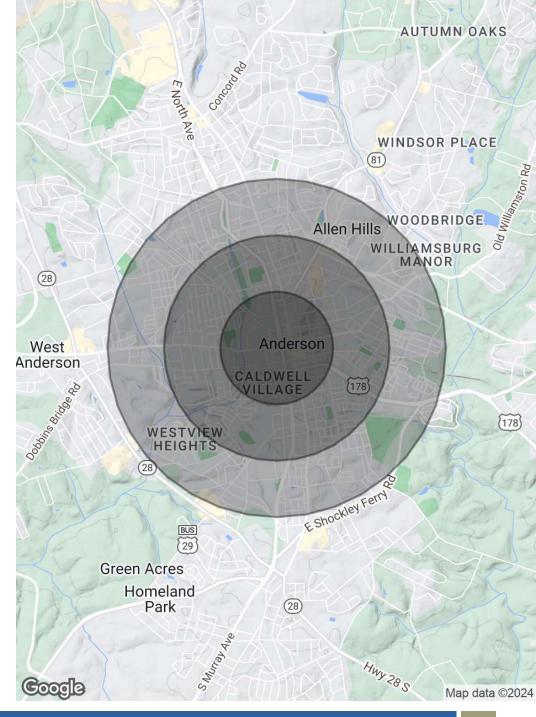

| DEMOGRAPHICS      | 0.5 MILES | 1 MILE   | 1.5 MILES |
|-------------------|-----------|----------|-----------|
| Total Households  | 649       | 2,453    | 5,084     |
| Total Population  | 1,530     | 5,984    | 13,010    |
| Average HH Income | \$37,639  | \$41,815 | \$48,278  |

## DEMOGRAPHICS MAP & REPORT

| POPULATION           | 0.5 MILES | 1 MILE | 1.5 MILES |
|----------------------|-----------|--------|-----------|
| Total Population     | 1,530     | 5,984  | 13,010    |
| Average Age          | 40        | 40     | 39        |
| Average Age (Male)   | 38        | 39     | 38        |
| Average Age (Female) | 41        | 41     | 40        |

| HOUSEHOLDS & INCOME | 0.5 MILES | 1 MILE    | 1.5 MILES |
|---------------------|-----------|-----------|-----------|
| Total Households    | 649       | 2,453     | 5,084     |
| # of Persons per HH | 2.4       | 2.4       | 2.6       |
| Average HH Income   | \$37,639  | \$41,815  | \$48,278  |
| Average House Value | \$121,296 | \$131,951 | \$157,332 |

Demographics data derived from AlphaMap