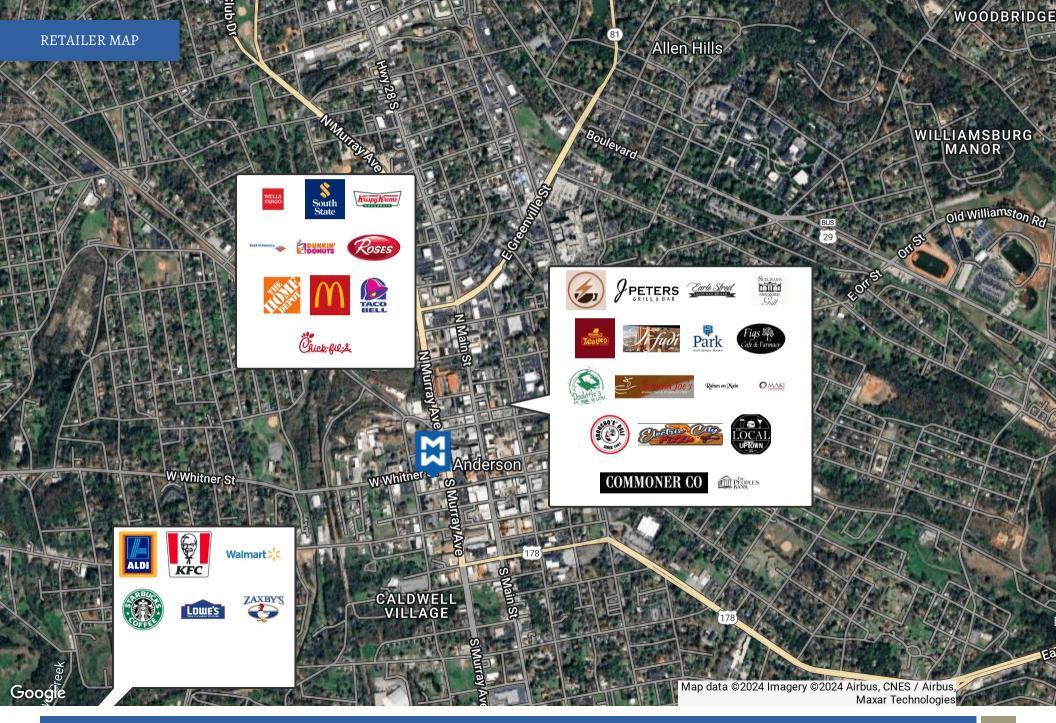

## **PROPERTY DESCRIPTION**

Available for Sale (\$425,000) Welcome to 211 & 213 West Whitner St. This turn-key piece of property is located on a prominent corridor right down the street from downtown Anderson. The building is split up into two spaces currently. The left side (+/-1,800 SF) is occupied by MTS Office. This lease runs until the end of 2024 with an option to renew. The right side (+/-2,800 SF) of the building will be vacant as MTS Office is moving out of this space in the next couple of weeks. This space is more cut up with office space as well as storefront retail at the entrance. Also, located in the rear of the right side, is a beautiful conference room.