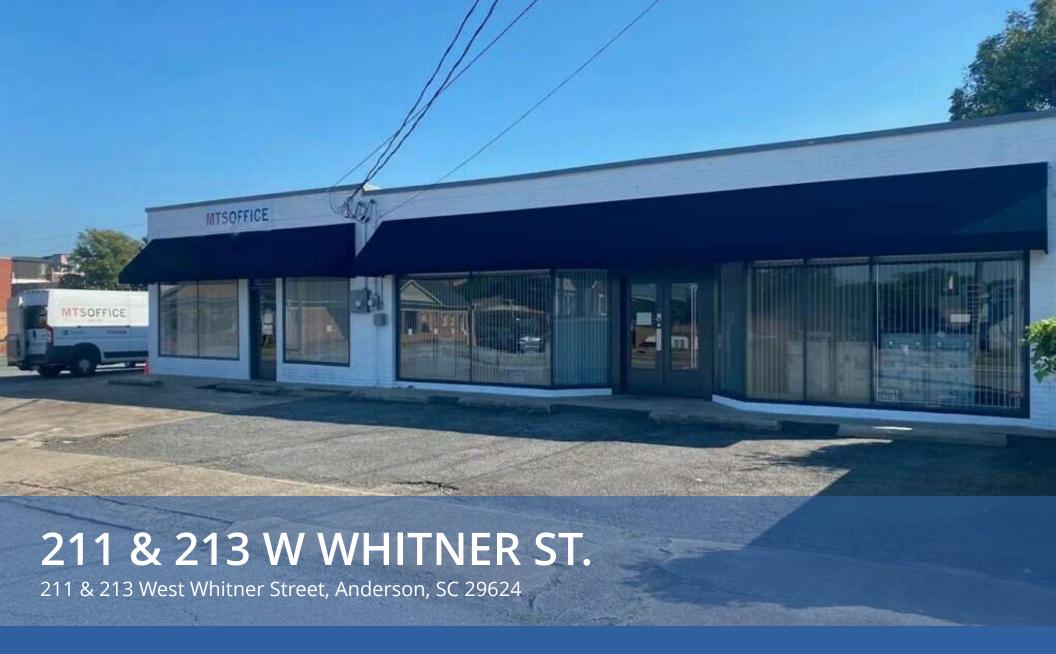

## **PROPERTY DESCRIPTION**

Available for Sale (\$425,000) Welcome to 211 & 213 West Whitner St. This turn-key piece of property is located on a prominent corridor right down the street from downtown Anderson. The building is split up into two spaces currently. The left side (+/-1,800 SF) is occupied by MTS Office. This lease runs until the end of 2024 with an option to renew. The right side (+/-2,800 SF) of the building will be vacant as MTS Office is moving out of this space in the next couple of weeks. This space is more cut up with office space as well as storefront retail at the entrance. Also, located in the rear of the right side, is a beautiful conference room.

| OFFERING SUMMARY |                   |
|------------------|-------------------|
| Sale Price:      | \$425,000         |
| Lease Rate:      | \$9.00 SF/yr (MG) |
| Number of Units: | 2                 |
| Available SF:    | 2,800 SF          |
| Building Size:   | 4,600 SF          |