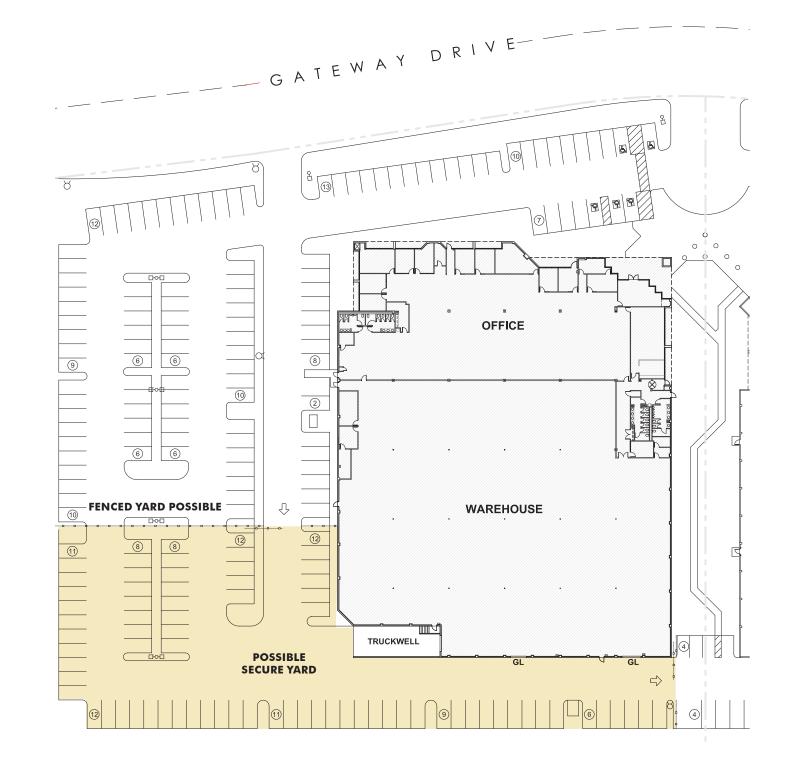

teway Drive CYPRESS :: CALIFORNIA



Another Quality Project By WARLAND INVESTMENTS

#### BRIAN DEREVERE

Senior Vice President Lic. 00885755 +1 714 371 9224 brian.derevere@cbre.com

#### **RYAN PETERSON**

FOR MORE INFORMATION OR TO ARRANGE A TOUR, PLEASE CONTACT:

Senior Vice President Lic. 01336025 +1 714 371 9212 ryan.peterson@cbre.com









High Image, Free Standing with Extensive Glass



Two (2) Grade Level Doors



One (1) Dock High Loading Door



.45/3,000 GPM Fire Sprinkler System



18' Minimum Clearance



Secure Truck Court (Possible)



Power: 1200 Amps, 277/480 Volt, 3-Phase Power (verify)



3.7:1000 Parking (202 Stalls)



Strategic location serving Orange County, LA County, Ports of Long Beach and Los Angeles



Excellent Freeway Access (91, 57, 5, 55 & 60 Freeways)



### CONCEPTUAL FLOOR PLAN



### AS-BUILT FLOOR PLAN

1



**CYPRESS :: CALIFORNIA** 

### 6200 Gateway Drive



NEARBY FASTFOOD/RESTAURANTS

California Fish Grill Carl's Jr. Chilli's Grill & Bar Chipotle Mexican Grill Del Taco El Torito The Habit Burger Grill Juice It Up! Olive Garden Italian Panda Express

Panera Bread Red Robin Burgers Rubio's Coastal Grill Starbucks Taco Bell SHOPPING

BevMo Costco Wholesale Daiso Dollar Tree Smart & Final Extra! Ross Dress For Less

Staples

Target

Tillys

Stater Bros.

### **HOTELS/FITNESS CLUB**

Courtyard By Marriott Extended Stay America Hampton Inn Hyatt House Cypress Residence Inn By Marriott

#### 24 Hour Fitness OrangeTheory Fitness

CYPRESS :: CALIFORNIA 6200 Gateway Drive



© 2024 CBRE, Inc. This information has been obtained from source