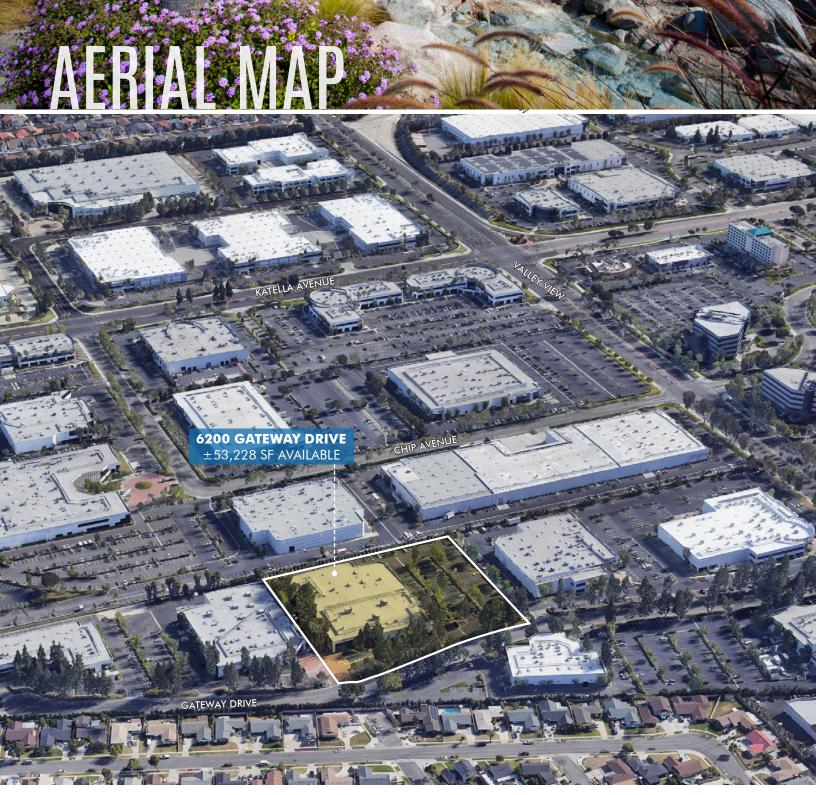

### **±53,228 SF FOR LEASE** 6200 Gateway Drive CYPRESS :: CALIFORNIA

Another Quality Project By WARLAND INVESTMENTS