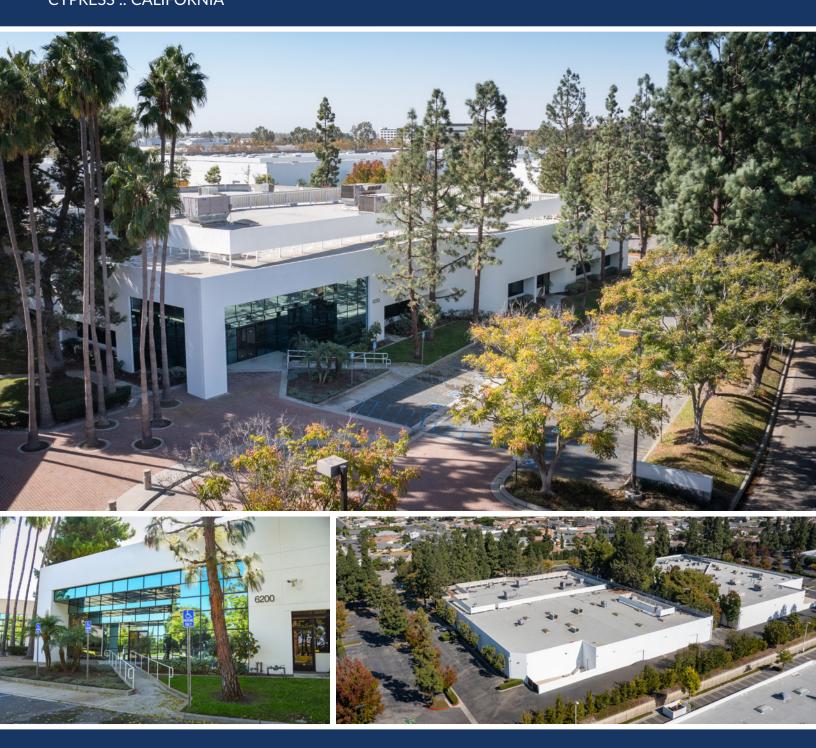

### **±53,228 SF FOR LEASE** 6200 Gateway Drive CYPRESS :: CALIFORNIA

Another Quality Project By WARLAND INVESTMENTS

Two (2) Grade Level Doors

One (1) Dock High Loading Door

.45/3,000 GPM Fire Sprinkler System

18' Minimum Clearance

Secure Truck Court (Possible)

Power: 1200 Amps, 277/480 Volt, 3-Phase Power (verify)

3.7:1000 Parking (202 Stalls)

Strategic location serving Orange County, LA County, Ports of Long Beach and Los Angeles

Excellent Freeway Access (91, 57, 5, 55 & 60 Freeways)