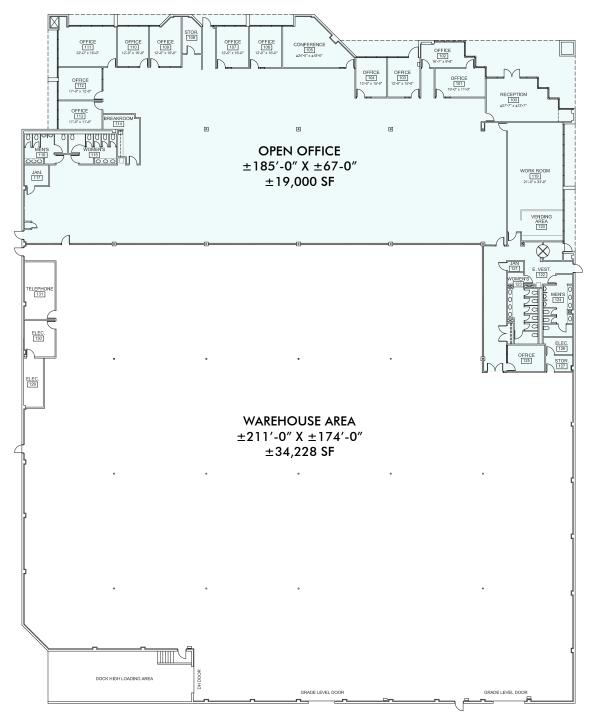

RNIA



Another Quality Project By WARLAND INVESTMENTS

#### BRIAN DEREVERE

Senior Vice President Lic. 00885755 +1 714 371 9224 brian.derevere@cbre.com

#### **RYAN PETERSON**

FOR MORE INFORMATION OR TO ARRANGE A TOUR, PLEASE CONTACT:

Senior Vice President Lic. 01336025 +1 714 371 9212 ryan.peterson@cbre.com









High Image, Free Standing with Extensive Glass



Two (2) Grade Level Doors



One (1) Dock High Loading Door



.45/3,000 GPM Fire Sprinkler System



18' Minimum Clearance



Secure Truck Court (Possible)



Power: 1200 Amps, 277/480 Volt, 3-Phase Power (verify)



3.7:1000 Parking (202 Stalls)



Strategic location serving Orange County, LA County, Ports of Long Beach and Los Angeles



Excellent Freeway Access (91, 57, 5, 55 & 60 Freeways)



### CONCEPTUAL FLOOR PLAN



### AS-BUILT FLOOR PLAN

1



**CYPRESS :: CALIFORNIA** 

### 6200 Gateway Drive



NEARBY FASTFOOD/RESTAURANTS

California Fish Grill Carl's Jr. Chilli's Grill & Bar Chipotle Mexican Grill Del Taco El Torito The Habit Burger Grill Juice It Up! Olive Garden Italian Panda Express

Panera Bread Red Robin Burgers Rubio's Coastal Grill Starbucks Taco Bell SHOPPING

BevMo Costco Wholesale Daiso Dollar Tree Smart & Final Extra! Ross Dress For Less

Staples

Target

Tillys

Stater Bros.

### **HOTELS/FITNESS CLUB**

Courtyard By Marriott Extended Stay America Hampton Inn Hyatt House Cypress Residence Inn By Marriott

#### 24 Hour Fitness OrangeTheory Fitness

CYPRESS :: CALIFORNIA 6200 Gateway Drive



© 2024 CBRE, Inc. This information has been obtained from sources believed reliable. We have