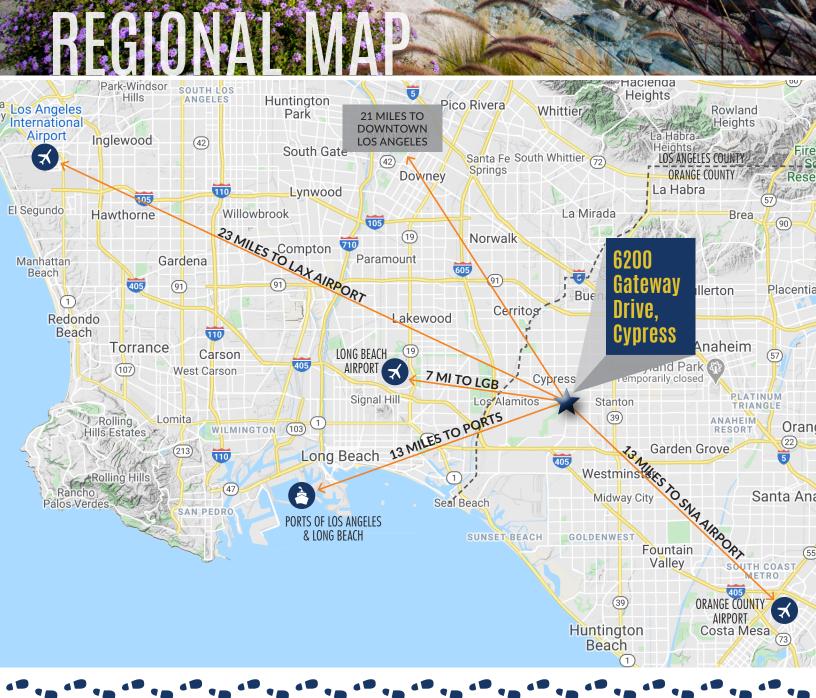

Strategic location serving Orange County, LA County, Ports of Long Beach and Los Angeles

Excellent Freeway Access (91, 57, 5, 55 & 60 Freeways)