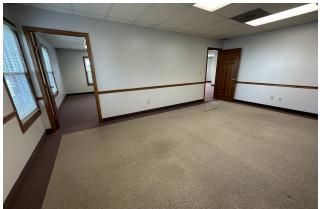

The space has a two (2) private offices, one that was used as a copy room, a large conference room (or third office) and an area that could be used as a bullpen or open concept office. Plenty of natural light. Common area restrooms in the hallway.