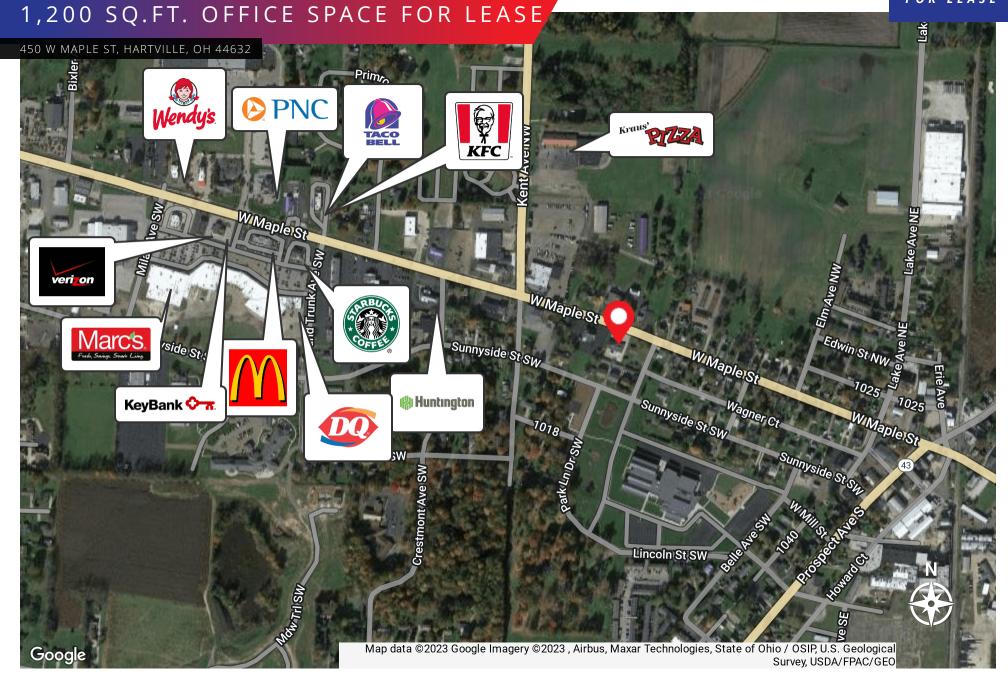

#### LOCATION DESCRIPTION

I-77 to Exit 107 for US-62 East towards Alliance, turn left onto OH-43/Market Ave N, turn left onto OH-43 / OH-619 / W Maple St. Building on your left.

# 1,200 SQ.FT. OFFICE SPACE FOR LEASE

450 W MAPLE ST, HARTVILLE, OH 44632

1,200 SQ.FT. OFFICE SPACE FOR LEASE 450 MAPLE ST W, SUITE 2 HARTVILLE, OHIO 44632

\$1,200 PER MONTH PLUS GAS, ELECTRIC & CABLE/INTERNET/PHONE COMMON AREA RESTROOMS IN THE HALLWAY