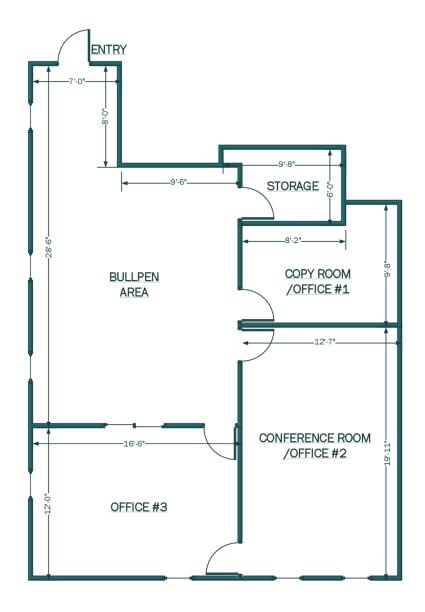

The space has a two (2) private offices, one that was used as a copy room, a large conference room (or third office) and an area that could be used as a bullpen or open concept office. Plenty of natural light. Common area restrooms in the hallway.