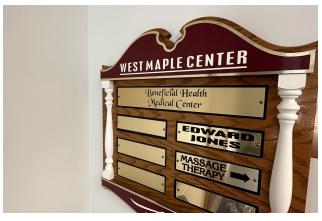

#### PROPERTY DESCRIPTION

1,200 SF of office for lease on the first floor at The West Maple Center at 450 West Maple ST, Suite 2, Hartville, OH 44632. Join Beneficial Health Medical Center, Pneuma Nail Studio & others in this multi-tenant building. Zoned Hartville B1 Neighborhood Business.