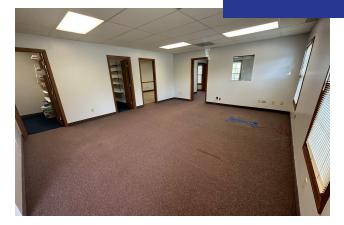

The space has a two (2) private offices, one that was used as a copy room, a large conference room (or third office) and an area that could be used as a bullpen or open concept office. Plenty of natural light. Common area restrooms in the hallway.

# 1,200 SQ.FT. OFFICE SPACE FOR LEASE

450 W MAPLE ST, HARTVILLE, OH 44632

1,200 SQ.FT. OFFICE SPACE FOR LEASE 450 MAPLE ST W, SUITE 2 HARTVILLE, OHIO 44632

\$1,200 PER MONTH PLUS GAS, ELECTRIC & CABLE/INTERNET/PHONE COMMON AREA RESTROOMS IN THE HALLWAY