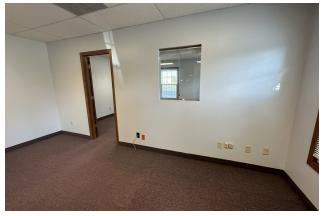

The space has a two (2) private offices, one that was used as a copy room, a large conference room (or third office) and an area that could be used as a bullpen or open concept office. Plenty of natural light. Common area restrooms in the hallway.