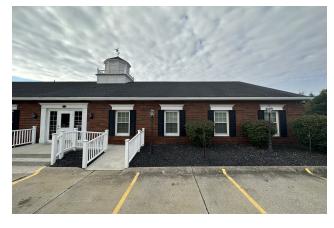

#### PROPERTY DESCRIPTION

1,200 SF of office for lease on the first floor at The West Maple Center at 450 West Maple ST, Suite 2, Hartville, OH 44632. Join Beneficial Health Medical Center, Pneuma Nail Studio & others in this multi-tenant building. Zoned Hartville B1 Neighborhood Business.

# 1,200 SQ.FT. OFFICE SPACE FOR LEASE

450 W MAPLE ST, HARTVILLE, OH 44632

1,200 SQ.FT. OFFICE SPACE FOR LEASE 450 MAPLE ST W, SUITE 2 HARTVILLE, OHIO 44632

\$1,200 PER MONTH PLUS GAS, ELECTRIC & CABLE/INTERNET/PHONE COMMON AREA RESTROOMS IN THE HALLWAY