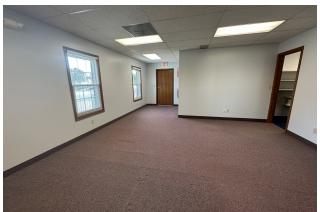

The space has a two (2) private offices, one that was used as a copy room, a large conference room (or third office) and an area that could be used as a bullpen or open concept office. Plenty of natural light. Common area restrooms in the hallway.

# 1,200 SQ.FT. OFFICE SPACE FOR LEASE

450 W MAPLE ST, HARTVILLE, OH 44632

1,200 SQ.FT. OFFICE SPACE FOR LEASE 450 MAPLE ST W, SUITE 2 HARTVILLE, OHIO 44632

\$1,200 PER MONTH PLUS GAS, ELECTRIC & CABLE/INTERNET/PHONE COMMON AREA RESTROOMS IN THE HALLWAY