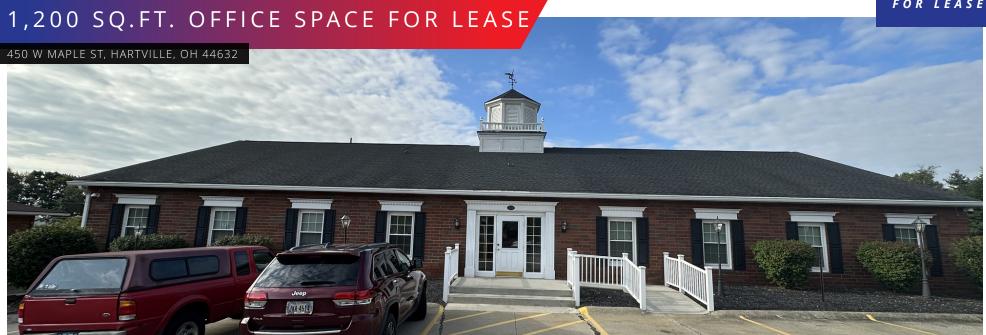

#### PROPERTY DESCRIPTION

1,200 SF of office for lease on the first floor at The West Maple Center at 450 West Maple ST, Suite 2, Hartville, OH 44632. Join Beneficial Health Medical Center, Pneuma Nail Studio & others in this multi-tenant building. Zoned Hartville B1 Neighborhood Business.

# 1,200 SQ.FT. OFFICE SPACE FOR LEASE

450 W MAPLE ST, HARTVILLE, OH 44632

1,200 SQ.FT. OFFICE SPACE FOR LEASE 450 MAPLE ST W, SUITE 2 HARTVILLE, OHIO 44632

\$1,200 PER MONTH PLUS GAS, ELECTRIC & CABLE/INTERNET/PHONE COMMON AREA RESTROOMS IN THE HALLWAY