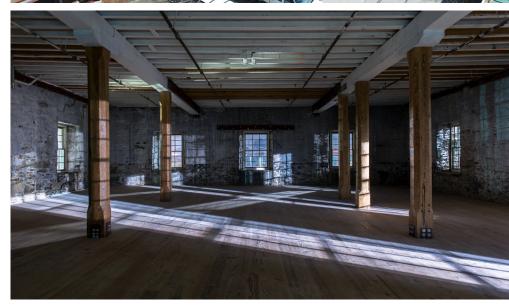

#### **PROPERTY OVERVIEW:**

Enterprise Mill is a completely renovated textile mill located adjacent to the historic Augusta Canal. This 215,000 SF Class A office facility is fully equipped with state-of-the-art fiber optic communications and offers many amenities including onsite property manager, onsite 24 hour security, conference facilities, fitness center, restaurant and two electric car charging stations. Enterprise Mill offers one of the most unique and prestigious office buildings in the Augusta area.