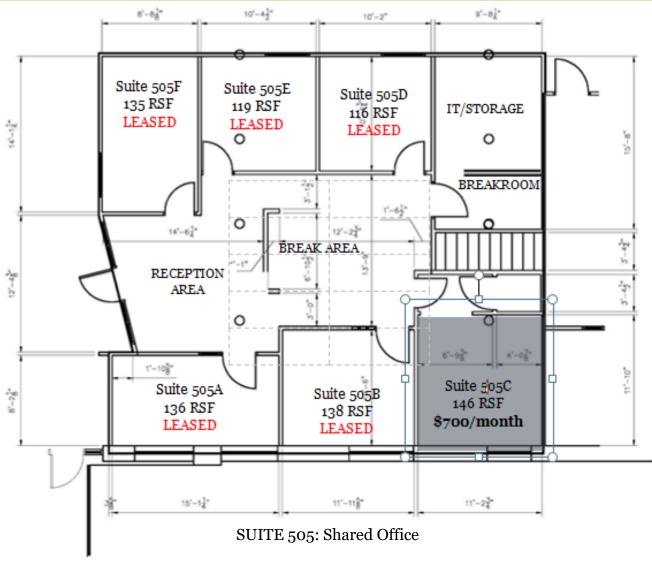

4 George C Wilson Ct., Suite B Augusta, GA 30909 www.nicholsland.net

| Suite Number | Space Available | Description                                                                                                                                                                                            | Rental Rate    |
|--------------|-----------------|--------------------------------------------------------------------------------------------------------------------------------------------------------------------------------------------------------|----------------|
| 228          | 1,629 RSF       | Second Floor Space containing reception area with beautiful built-in shelves, three offices with exposed brick walls, and a break room/storage room. Lots of natural light.                            | \$22/sf/yr     |
| 505C         | 146 RSF         | Shared Office Space with shared reception/waiting area, break room, and server room. All utilities included and internet included in rent. Suite 505C has courtyard views and is available October 1st | \$700.00/month |