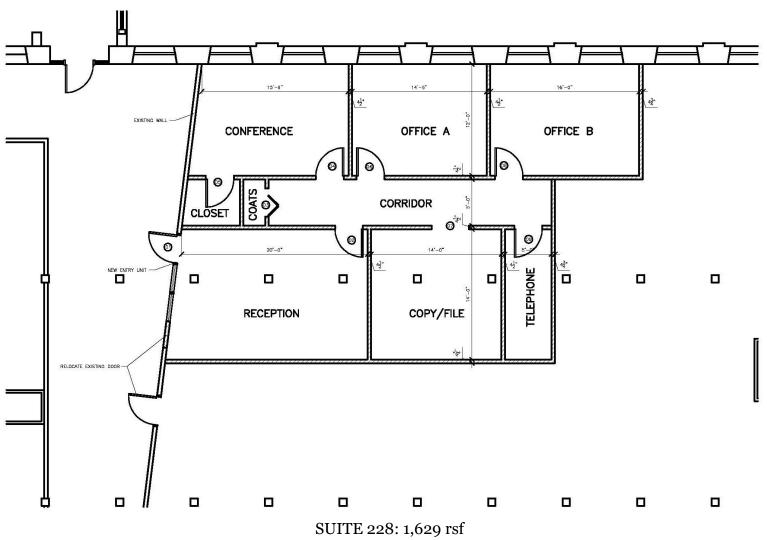

4 George C Wilson Ct., Suite B Augusta, GA 30909 www.nicholsland.net

| Suite Number | Space Available | Description                                                                                                                                                                                            | Rental Rate    |
|--------------|-----------------|--------------------------------------------------------------------------------------------------------------------------------------------------------------------------------------------------------|----------------|
| 228          | 1,629 RSF       | Second Floor Space containing reception area with beautiful built-in shelves, three offices with exposed brick walls, and a break room/storage room. Lots of natural light.                            | \$22/sf/yr     |
| 505C         | 146 RSF         | Shared Office Space with shared reception/waiting area, break room, and server room. All utilities included and internet included in rent. Suite 505C has courtyard views and is available October 1st | \$700.00/month |