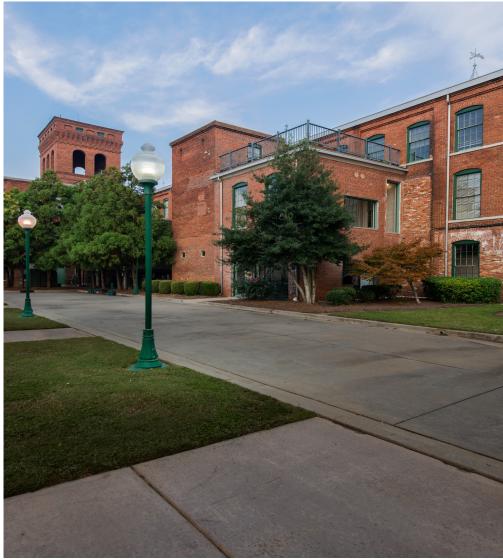

#### **PROPERTY OVERVIEW:**

Enterprise Mill is a completely renovated textile mill located adjacent to the historic Augusta Canal. This 215,000 SF Class A office facility is fully equipped with state-of-the-art fiber optic communications and offers many amenities including onsite property manager, onsite 24 hour security, conference facilities, fitness center, restaurant and two electric car charging stations. Enterprise Mill offers one of the most unique and prestigious office buildings in the Augusta area.