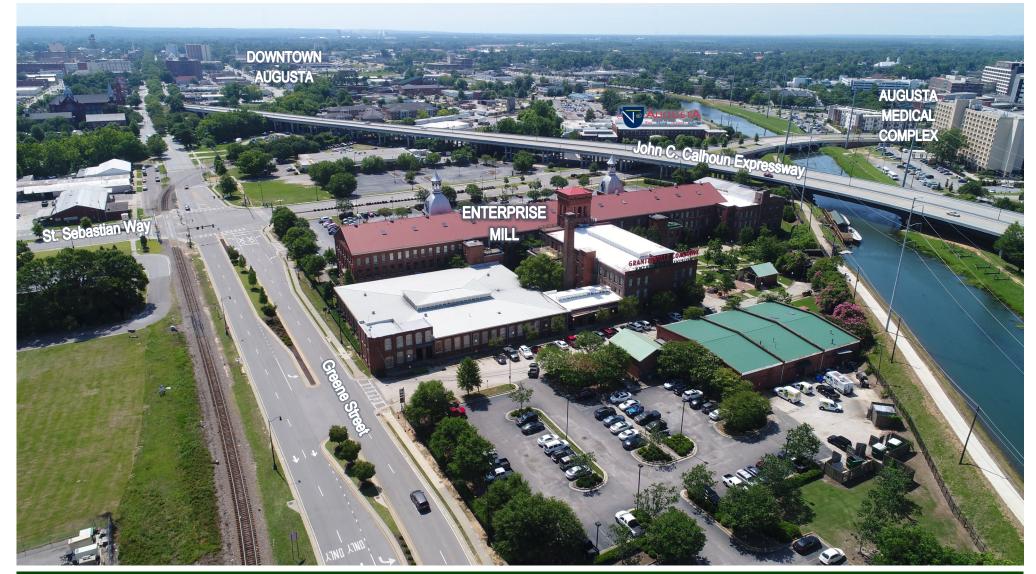

#### **PROPERTY OVERVIEW:**

Enterprise Mill is a completely renovated textile mill located adjacent to the historic Augusta Canal. This 215,000 SF Class A office facility is fully equipped with state-of-the-art fiber optic communications and offers many amenities including onsite property manager, onsite 24 hour security, conference facilities, fitness center, restaurant and two electric car charging stations. Enterprise Mill offers one of the most unique and prestigious office buildings in the Augusta area.

#### **LOCATION OVERVIEW:**

Enterprise Mill is conveniently located between the central business district and Augusta's medical complex, which houses Augusta University, University Hospital, VA Hospital and Children's Hospital of Georgia. The Mill is easily accessible via the Calhoun Expressway, Riverwatch Parkway, Fifteenth Street and St. Sebastian Way.