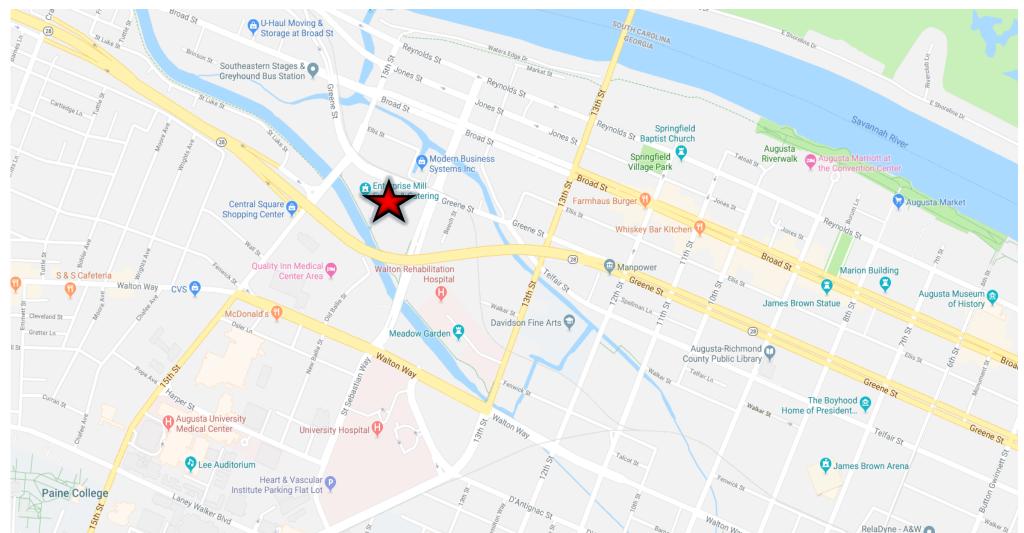

#### **LOCATION OVERVIEW:**

Enterprise Mill is conveniently located between the central business district and Augusta's medical complex, which houses Augusta University, University Hospital, VA Hospital and Children's Hospital of Georgia. The Mill is easily accessible via the Calhoun Expressway, Riverwatch Parkway, Fifteenth Street and St. Sebastian Way.