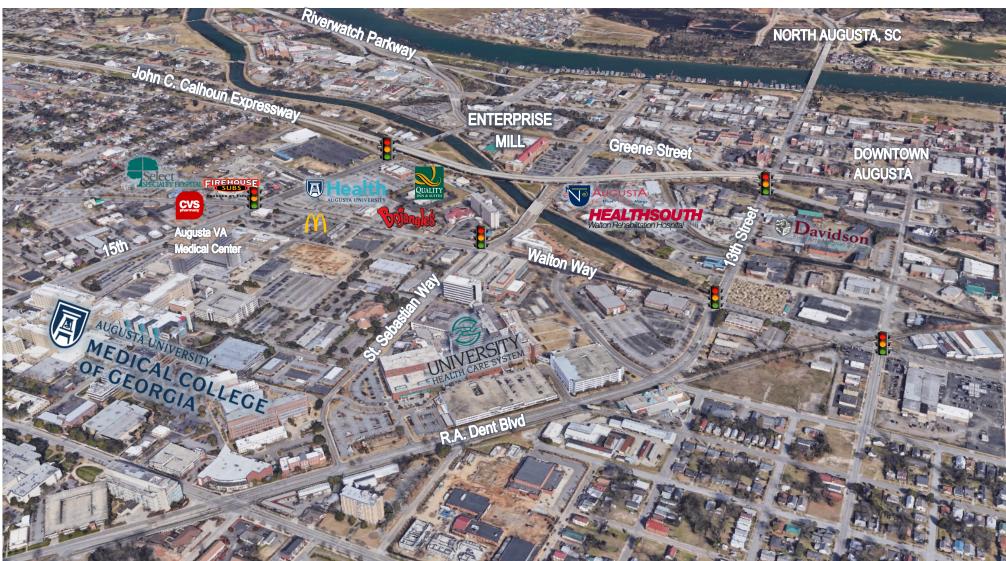

#### **LOCATION OVERVIEW:**

Enterprise Mill is conveniently located between the central business district and Augusta's medical complex, which houses Augusta University, University Hospital, VA Hospital and Children's Hospital of Georgia. The Mill is easily accessible via the Calhoun Expressway, Riverwatch Parkway, Fifteenth Street and St. Sebastian Way.