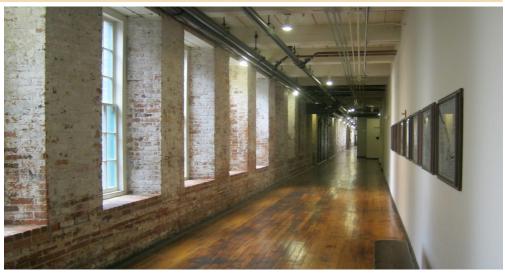

#### **PROPERTY OVERVIEW:**

Enterprise Mill is a completely renovated textile mill located adjacent to the historic Augusta Canal. This 215,000 SF Class A office facility is fully equipped with state-of-the-art fiber optic communications and offers many amenities including onsite property manager, onsite 24 hour security, conference facilities, fitness center, restaurant and two electric car charging stations. Enterprise Mill offers one of the most unique and prestigious office buildings in the Augusta area.