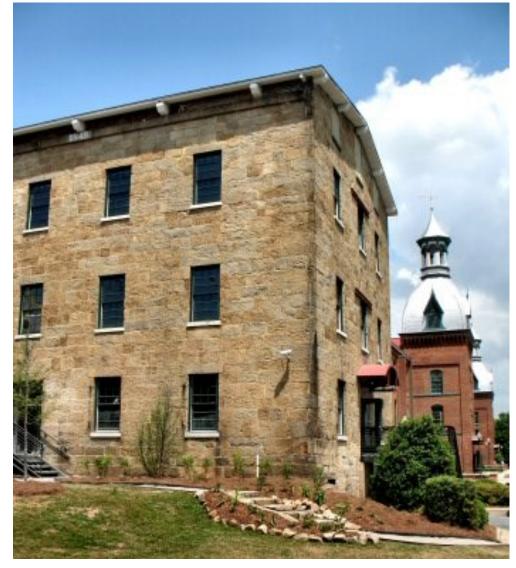

#### **PROPERTY OVERVIEW:**

Enterprise Mill is a completely renovated textile mill located adjacent to the historic Augusta Canal. This 215,000 SF Class A office facility is fully equipped with state-of-the-art fiber optic communications and offers many amenities including onsite property manager, onsite 24 hour security, conference facilities, fitness center, restaurant and two electric car charging stations. Enterprise Mill offers one of the most unique and prestigious office buildings in the Augusta area.