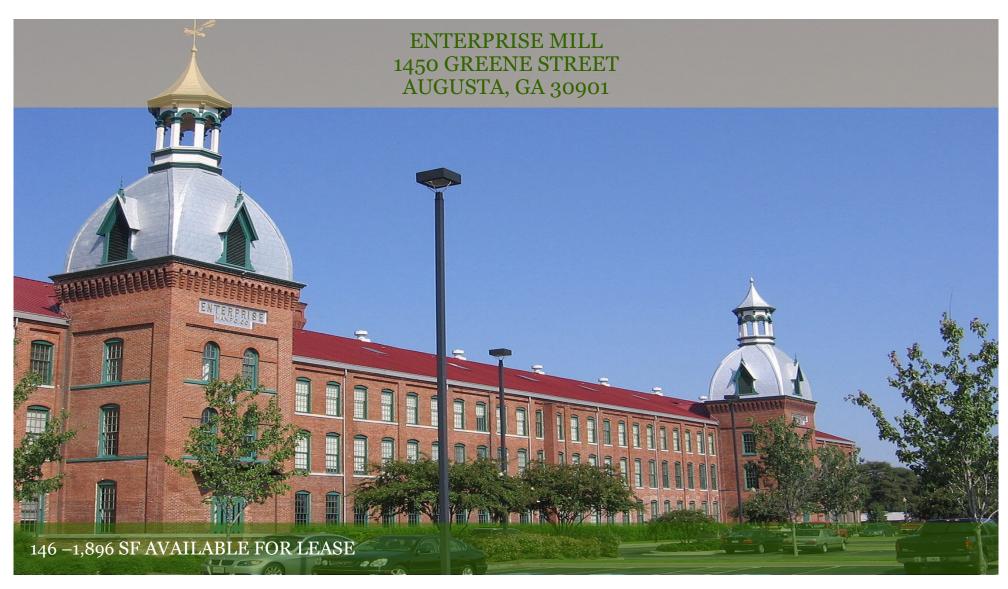

#### **PROPERTY OVERVIEW:**

Enterprise Mill is a completely renovated textile mill located adjacent to the historic Augusta Canal. This 215,000 SF Class A office facility is fully equipped with state-of-the-art fiber optic communications and offers many amenities including onsite property manager, onsite 24 hour security, conference facilities, fitness center, restaurant and two electric car charging stations. Enterprise Mill offers one of the most unique and prestigious office buildings in the Augusta area.

#### **LOCATION OVERVIEW:**

Enterprise Mill is conveniently located between the central business district and Augusta's medical complex, which houses Augusta University, University Hospital, VA Hospital and Children's Hospital of Georgia. The Mill is easily accessible via the Calhoun Expressway, Riverwatch Parkway, Fifteenth Street and St. Sebastian Way.