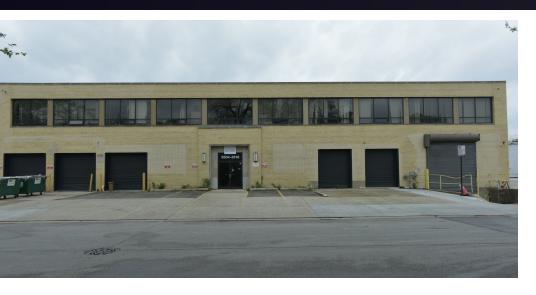

#### **PROPERTY OVERVIEW**

This 41,400 SF Industrial building located on the northwest side of Chicago is for sale or lease. Five drive-in doors, an exterior loading dock, a freight elevator and close proximity major expressway make this the perfect location for a distribution or manufacturing operation.

One mile to I-90 Expressway. One block to the CTA bus line at Addison and the Metra MD-N train connecting Chicago Union Station and Fox Lake.

**TIM NEWBERG** 

Industrial | For Sale / Lease

**TIM NEWBERG** 