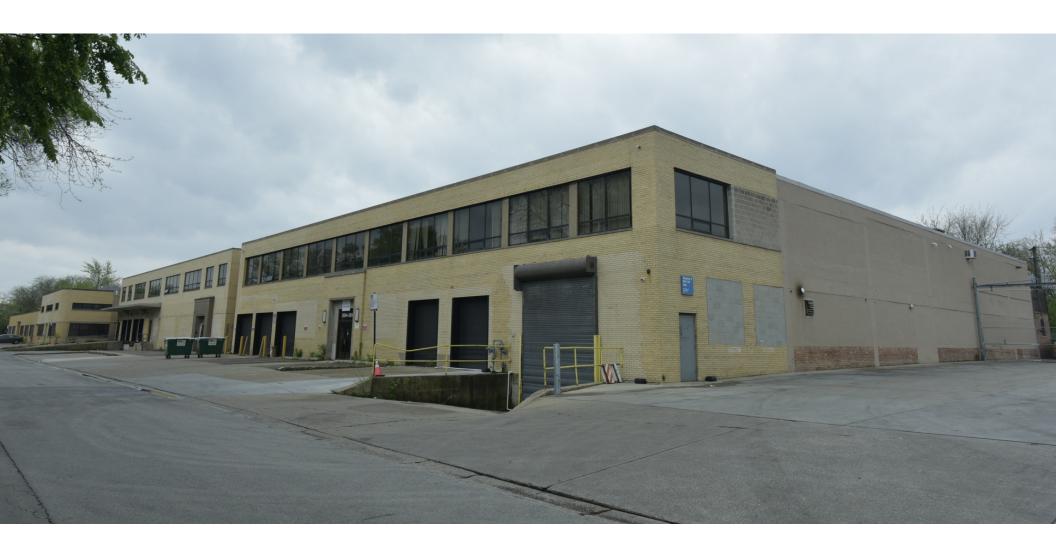

#### **PROPERTY OVERVIEW**

This 41,400 SF Industrial building located on the northwest side of Chicago is for sale or lease. Five drive-in doors, an exterior loading dock, a freight elevator and close proximity major expressway make this the perfect location for a distribution or manufacturing operation.

One mile to I-90 Expressway. One block to the CTA bus line at Addison and the Metra MD-N train connecting Chicago Union Station and Fox Lake.

**TIM NEWBERG** 

Industrial | For Sale / Lease

**TIM NEWBERG** 