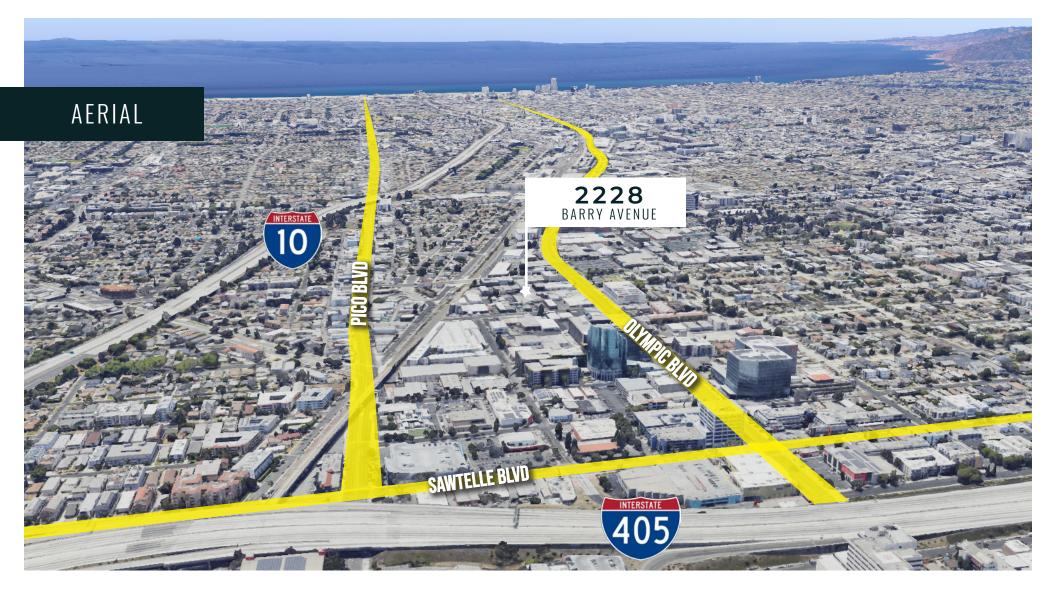

# RECENTLY RENOVATED CREATIVE PROPERTY

#### IN WEST LOS ANGELES

2228 BARRY AVENUE, LOS ANGELES, CA 90064