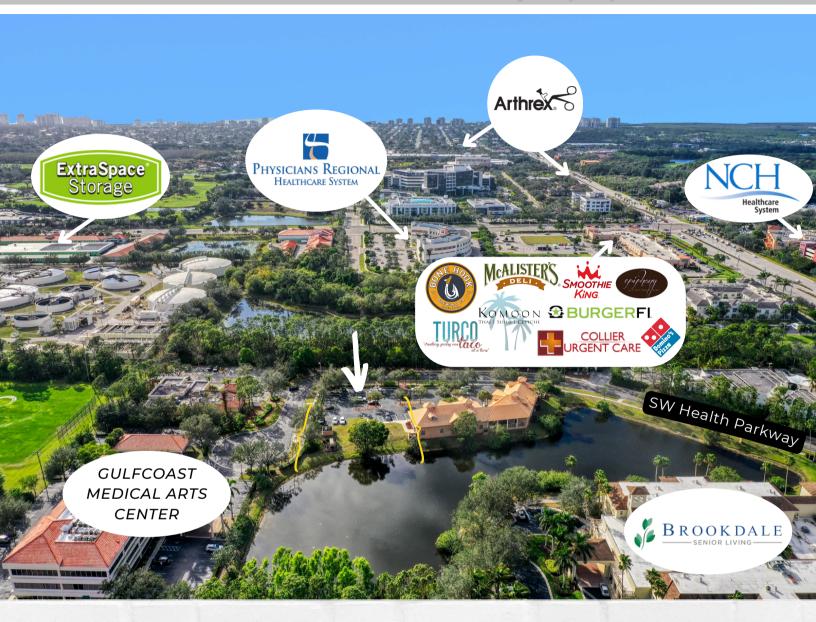

#### ♀ Located near NCH North Naples Hospital & Physicians Regional Hospital

Investment Properties Corporation

 $igodoldsymbol{arphi}$  Located near NCH North Naples Hospital off Immokalee Road

1750 SW Health Parkway #3 | Naples, Florida 34109

#### **GROUND LEASE OR BUILD TO SUIT OPPORTUNITY**

Located near NCH North Naples Hospital off Immokalee Road

1750 SW Health Parkway #3 | Naples, Florida 34109

**Investment Properties Corporation of Naples** 3838 Tamiami Trail North Suite 402 Naples Florida 34103-3586 Tel: 239-261-3400 Fax: 249-261-7579 www.ipcnaples.com Licensed Real Estate Broker