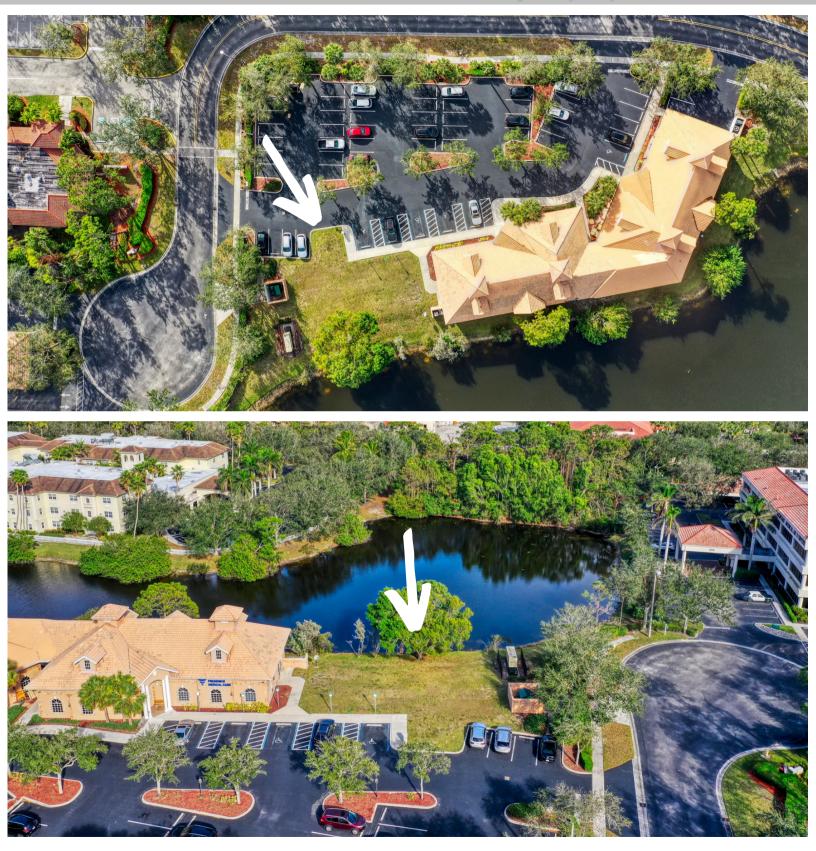

ration

 $igodoldsymbol{arphi}$  Located near NCH North Naples Hospital off Immokalee Road

1750 SW Health Parkway #3 | Naples, Florida 34109



## AVAILABILITY: MEDICAL / OFFICE ON DEMAND

## SIZE:

## 4,000 +/- SF

## PRICING:

## CALL FOR MORE DETAILS

Investment Properties Corporation of Naples 3838 Tamiami Trail North Suite 402 Naples Florida 34103-3586 Tel: 239-261-3400 Fax: 249-261-7579 www.ipcnaples.com Licensed Real Estate Broker

The statement and figures presented herein, while not guaranteed, are secured from sources we believe authoritative. Subject to prior sale, lease, withdrawal and price change without notice.



#### **GROUND LEASE OR BUILD TO SUIT OPPORTUNITY**

Located near NCH North Naples Hospital off Immokalee Road

1750 SW Health Parkway #3 | Naples, Florida 34109



**Investment Properties Corporation of Naples** 3838 Tamiami Trail North Suite 402 Naples Florida 34103-3586 Tel: 239-261-3400 Fax: 249-261-7579 www.ipcnaples.com Licensed Real Estate Broker

The statement and figures presented herein, while not guaranteed, are secured from sources we believe authoritative. Subject to prior sale, lease, withdrawal and price change without notice.



Investment **Properties** Corporation

#### **GROUND LEASE OR BUILD TO SUIT OPPORTUNITY**

오 Located near NCH North Naples Hospital off Immokalee Road

1750 SW Health Parkway #3 | Naples, Florida 34109

# LOCATOR MAP





| DEMOGRAPHICS (2023)           | 1 MILE    | 3 MILES   | 5 MILES   |
|-------------------------------|-----------|-----------|-----------|
| Est. Population               | 4,973     | 53,2