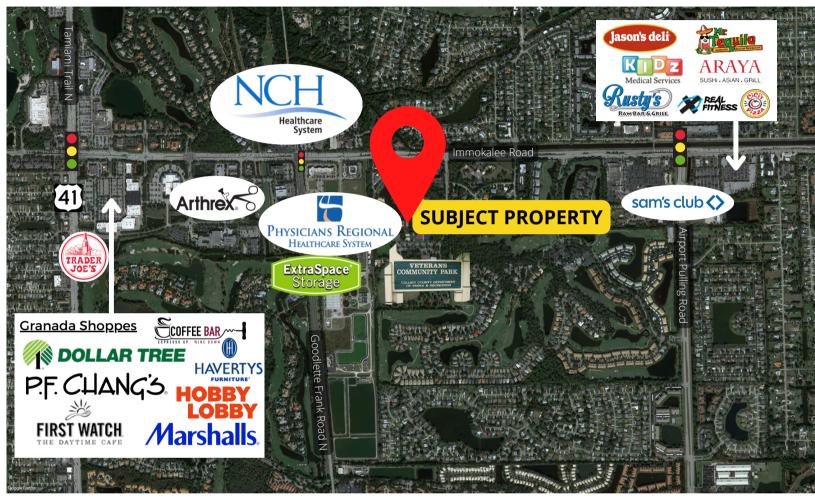

# LOCATOR MAP

| DEMOGRAPHICS (2023)           | 1 MILE    | 3 MILES   | 5 MILES   |
|-------------------------------|-----------|-----------|-----------|
| Est. Population               | 4,973     | 53,241    | 112,867   |
| Est. Avg. Household<br>Income | \$136,675 | \$150,892 | \$145,188 |