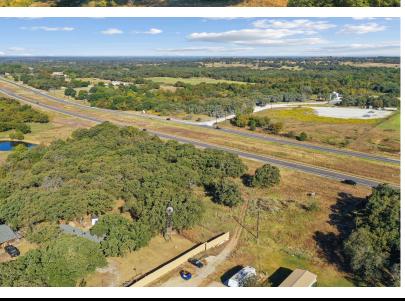

exposure of a major Texas highway. Don't miss out on this ideal investment location—schedule a showing today!

#### LOCATION

#### OFFER SUMMARY

Weatherford CITY \$289,000 List Price

Parker County Lot Size 2.01 acres

Schools Millsap ISD Utilities Septic

**Driving Directions GPS** 

## HIGHLIGHTS

**OUTSIDE THE CITY LIMITS** 

IDEAL INVESTMENT LOCATION

APPROXIMATELY 18,000 CARS PASS DAILY

**OUTSTANDING VISIBILITY** 

ROUGHLY 500 FEET OF HWY 180 FRONTAGE

AMPLE SPACE FOR SIGNAGE & DEVELOPMENT

### LISTING PRESENTED BY:

STEPHEN REICH GROUP

STEPHEN REICH 817-597-8884 stephen.reich@williamstrew.com A DIVISION OF EBBY HALLIDAY REAL ESTATE, INC.

TAMMY ROKUS 817-694-8019

tammy.rokus@williamstrew.com

**PROPERTY WEBSITE LINK:** stephenreichgroup.com/20474914



# PROPERTY PHOTOS













## AERIAL MAP





# CONTOUR LINES & FLOODPLAIN