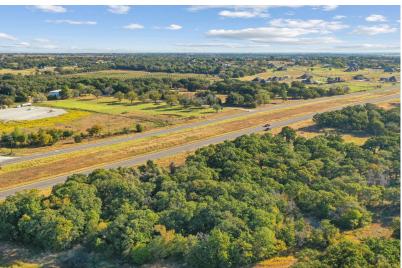

#### DESCRIPTION

This expansive 2.010-acre property is situated outside the city limits on Mineral Wells Highway (Highway 180) in Weatherford, Texas. With approximately 18,000 cars passing daily, this location offers outstanding visibility and accessibility for any business venture. Boasting roughly 500 feet of frontage along Highway 180, this parcel provides ample space for signage and development, catering to a wide array of commercial possibilities. There is an existing curb cut in place. The property's strategic positioning and substantial road frontage make it a standout opportunity for those looking to capitalize on the high-traffic exposure of a major Texas highway. Don't miss out on this ideal investment location—schedule a showing today!

## HIGHLIGHTS

**OUTSIDE THE CITY LIMITS** 

IDEAL INVESTMENT LOCATION

APPROXIMATELY 18,000 CARS PASS DAILY

**OUTSTANDING VISIBILITY** 

ROUGHLY 500 FEET OF HWY 180 FRONTAGE

AMPLE SPACE FOR SIGNAGE & DEVELOPMENT

# PROPERTY PHOTOS