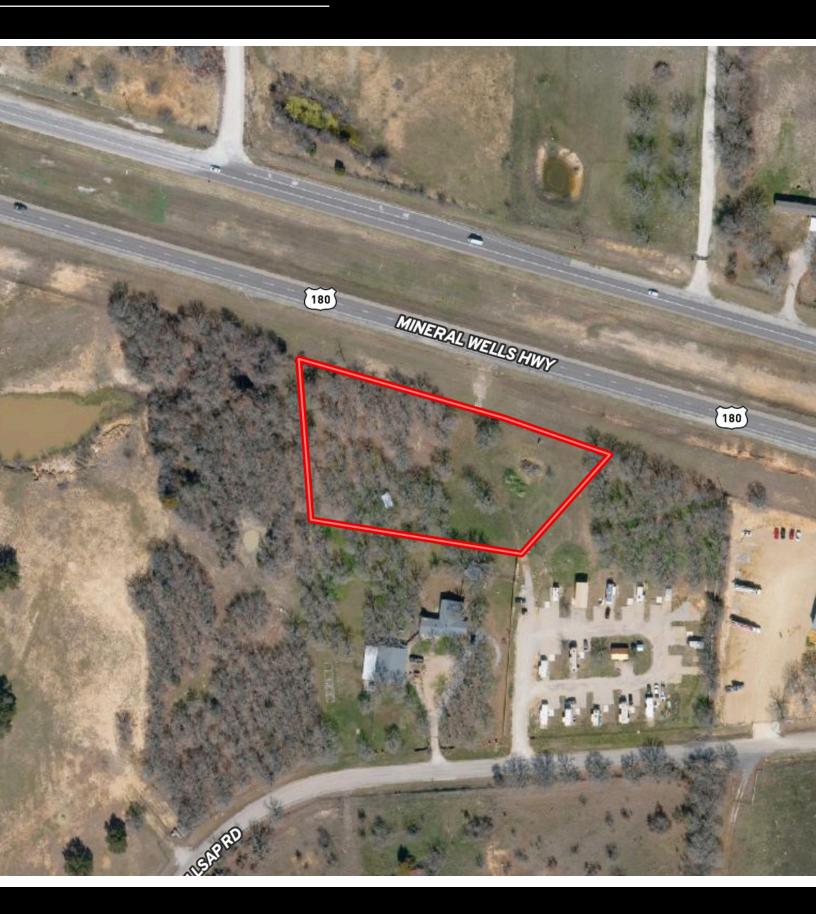

## AERIAL MAP

#### DESCRIPTION

This expansive 2.010-acre property is situated outside the city limits on Mineral Wells Highway (Highway 180) in Weatherford, Texas. With approximately 18,000 cars passing daily, this location offers outstanding visibility and accessibility for any business venture. Boasting roughly 500 feet of frontage along Highway 180, this parcel provides ample space for signage and development, catering to a wide array of commercial possibilities. There is an existing curb cut in place. The property's strategic positioning and substantial road frontage make it a standout opportunity for those looking to capitalize on the high-traffic exposure of a major Texas highway. Don't miss out on this ideal investment location—schedule a showing today!