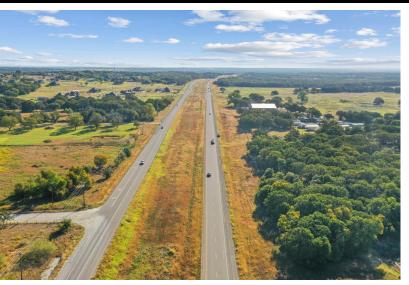

#### DESCRIPTION

This expansive 2.010-acre property is situated outside the city limits on Mineral Wells Highway (Highway 180) in Weatherford, Texas. With approximately 18,000 cars passing daily, this location offers outstanding visibility and accessibility for any business venture. Boasting roughly 500 feet of frontage along Highway 180, this parcel provides ample space for signage and development, catering to a wide array of commercial possibilities. There is an existing curb cut in place. The property's strategic positioning and substantial road frontage make it a standout opportunity for those looking to capitalize on the high-traffic exposure of a major Texas highway. Don't miss out on this ideal investment location—schedule a showing today!

## HIGHLIGHTS

**OUTSIDE THE CITY LIMITS** 

IDEAL INVESTMENT LOCATION

APPROXIMATELY 18,000 CARS PASS DAILY

**OUTSTANDING VISIBILITY** 

ROUGHLY 500 FEET OF HWY 180 FRONTAGE

AMPLE SPACE FOR SIGNAGE & DEVELOPMENT

# PROPERTY PHOTOS