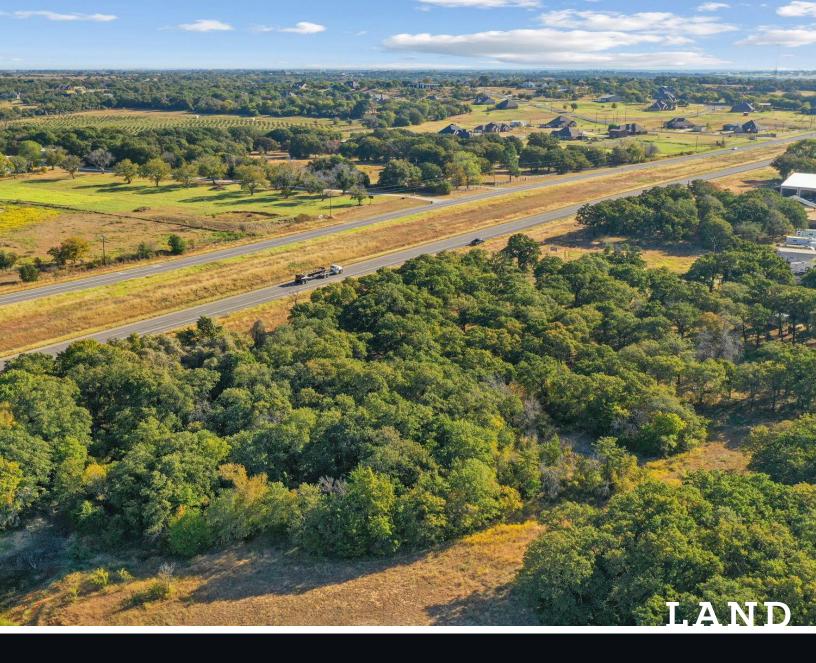

#### DESCRIPTION

This expansive 2.010-acre property is situated outside the city limits on Mineral Wells Highway (Highway 180) in Weatherford, Texas. With approximately 18,000 cars passing daily, this location offers outstanding visibility and accessibility for any business venture. Boasting roughly 500 feet of frontage along Highway 180, this parcel provides ample space for signage and development, catering to a wide array of commercial possibilities. There is an existing curb cut in place. The property's strategic positioning and substantial road frontage make it a standout opportunity for those looking to capitalize on the high-traffic exposure of a major Texas highway. Don't miss out on this ideal investment location—schedule a showing today!

## HIGHLIGHTS

**OUTSIDE THE CITY LIMITS** 

IDEAL INVESTMENT LOCATION

APPROXIMATELY 18,000 CARS PASS DAILY

**OUTSTANDING VISIBILITY** 

ROUGHLY 500 FEET OF HWY 180 FRONTAGE

AMPLE SPACE FOR SIGNAGE & DEVELOPMENT

# PROPERTY PHOTOS