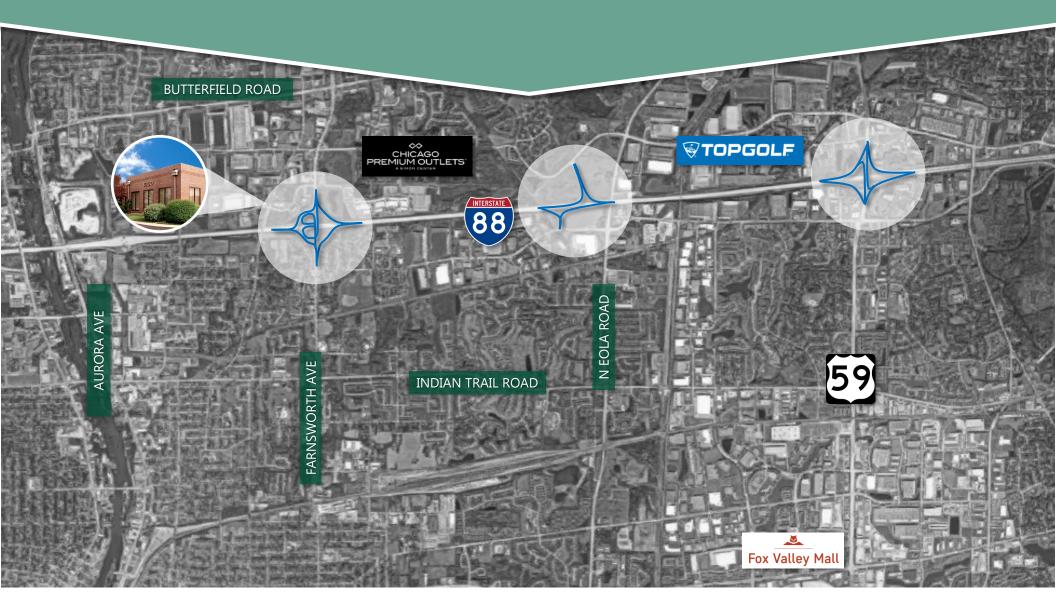

# INTERSTATE ACCESS/AMENITIES

#### PROPERTY HIGHLIGHTS

Professionally managed

24-hour tenant access & HVAC control

Ample parking

Comcast Business & OnLight Aurora available

.5 miles to I-88 Interchange

.5 miles to Chicago Premium Outlet Mall