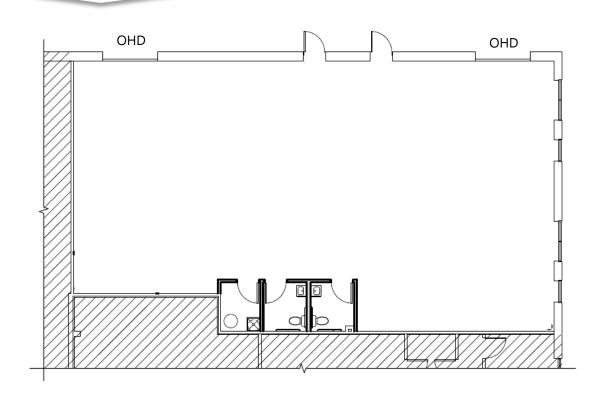

## FLOOR PLAN | SUITE 1050-E

#### **SUITE HIGHLIGHTS:**

- 2,833 sf
- Flex space
- Ceiling height 14' to deck, 12' to joists
- Available immediately