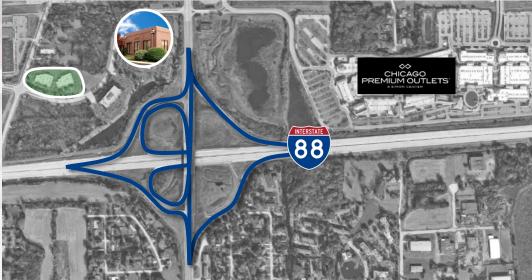

# INTERSTATE ACCESS/AMENITIES

#### PROPERTY HIGHLIGHTS

Professionally managed

24-hour tenant access & HVAC control

Ample parking

Comcast Business & OnLight Aurora available

.5 miles to I-88 Interchange

.5 miles to Chicago Premium Outlet Mall