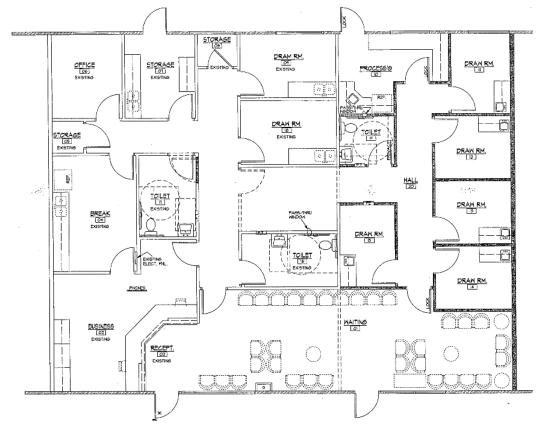

## SONORAN CROSSING MEDICAL OFFICE BUILDING

33300 N. 32ND AVE | Phoenix, AZ 85085





FOR MORE INFORMATION:

- Conveniently located on the HonorHealth Sonoran Crossing Medical Center campus
- Connector hallway offers convenient access to the hospital cafeteria from the medical office building
- Easy access from I-17
- Ample patient and staff parking with easy patient access





## SONORAN CROSSING MEDICAL OFFICE BUILDING

33300 N. 32ND AVE | Phoenix, AZ 85085

## **PROPERTY SPECS**

LEASE RATE NEGOTIABLE

BUILDING SIZE 59,827 SF

OP EX 2022 \$12.08/SF

TI'S NEGOTIABLE

ESCALATIONS 3%

PARKING RATIO 5.0/1,000 SF

SUITE 301 1,894 RSF

SUITE 301 Shell Space



Potential Floor Plan



## FOR MORE INFORMATION: