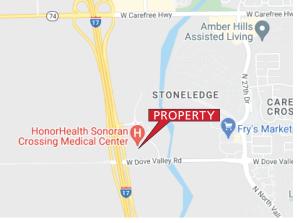

## SONORAN CROSSING MEDICAL OFFICE BUILDING

33300 N. 32ND AVE | Phoenix, AZ 85085

FOR MORE INFORMATION:

- Conveniently located on the HonorHealth Sonoran Crossing Medical Center campus
- Connector hallway offers convenient access to the hospital cafeteria from the medical office building
- Easy access from I-17
- Ample patient and staff parking with easy patient access