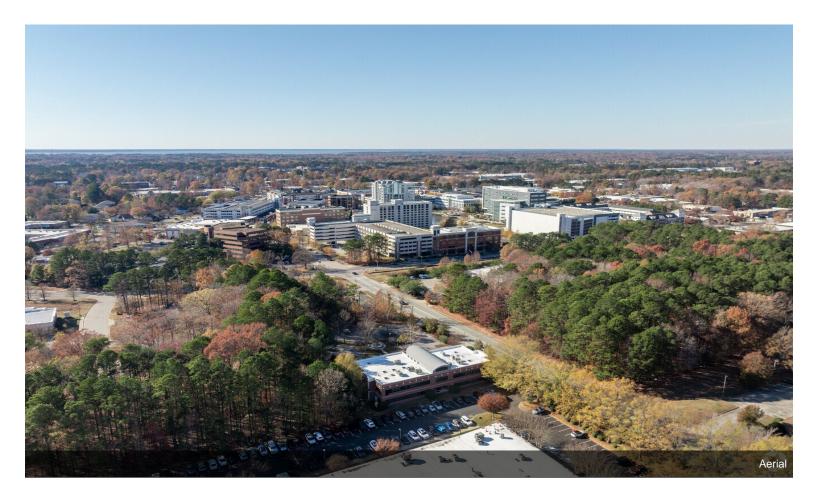

# Cedar One

\$16.50 /SF/YR

Welcome to Cedar One, a two-story, 19,720 square foot office building. Current tenants include Keller Williams Realty, NOAA, Ameris Bank, Med First Services, and Reese Family Services. The building provides 49 adjacent parking spaces to tenants. A state-of-the-art conference facility is within walking distance of the building....

#### 804 Omni Blvd, Newport News, VA 23606

Welcome to Cedar One, a two-story, 19,720 square foot office building. Current tenants include Keller Williams Realty, NOAA, Ameris Bank, Med First Services, and Reese Family Services. The building provides 49 adjacent parking spaces to tenants. A state-of-the-art conference facility is within walking distance of the building.