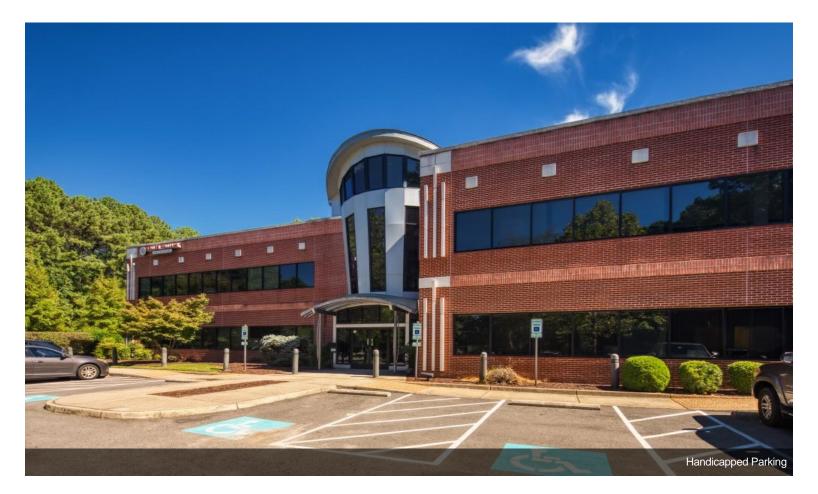

# Cedar One

\$16.50 /SF/YR

Welcome to Cedar One, a two-story, 19,720 square foot office building. Current tenants include Keller Williams Realty, NOAA, Ameris Bank, Med First Services, and Reese Family Services. The building provides 49 adjacent parking spaces to tenants. A state-of-the-art conference facility is within walking distance of the building....

#### 804 Omni Blvd, Newport News, VA 23606

Welcome to Cedar One, a two-story, 19,720 square foot office building. Current tenants include Keller Williams Realty, NOAA, Ameris Bank, Med First Services, and Reese Family Services. The building provides 49 adjacent parking spaces to tenants. A state-of-the-art conference facility is within walking distance of the building.