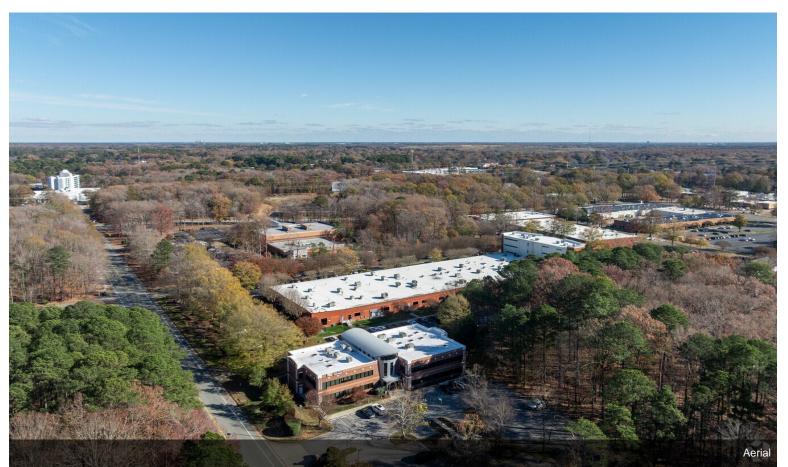

# Cedar One

\$16.50 /SF/YR

Welcome to Cedar One, a two-story, 19,720 square foot office building. Current tenants include Keller Williams Realty, NOAA, Ameris Bank, Med First Services, and Reese Family Services. The building provides 49 adjacent parking spaces to tenants. A state-of-the-art conference facility is within walking distance of the building....

#### 804 Omni Blvd, Newport News, VA 23606

Welcome to Cedar One, a two-story, 19,720 square foot office building. Current tenants include Keller Williams Realty, NOAA, Ameris Bank, Med First Services, and Reese Family Services. The building provides 49 adjacent parking spaces to tenants. A state-of-the-art conference facility is within walking distance of the building.