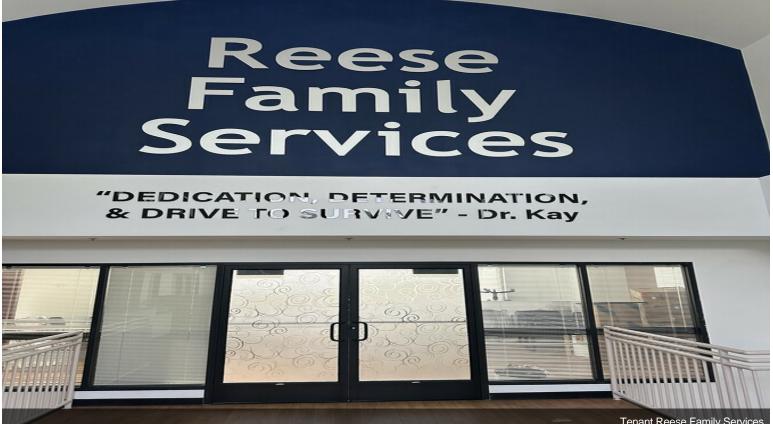

Tenant Reese Family Services

Suite 200

Screenshot 2024-11-30 at 2.55.10?PM

Second Floor