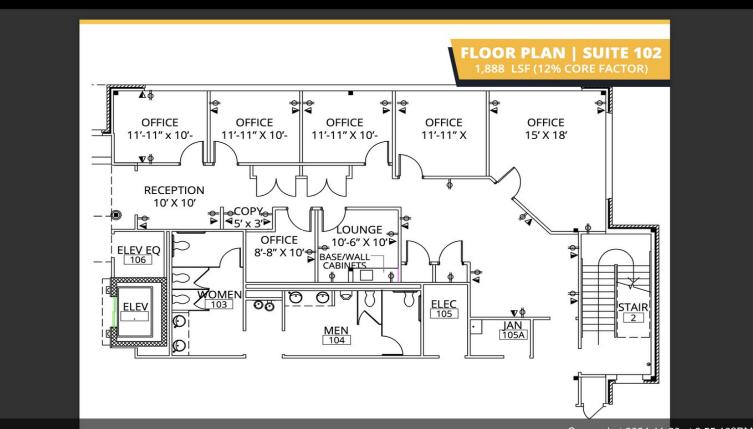

#### 1st Floor Ste 102

|  | Space Available | 1,888 SF          |
|--|-----------------|-------------------|
|  | Rental Rate     | \$16.50 /SF/YR    |
|  | Date Available  | February 01, 2025 |
|  | Service Type    | Full Service      |
|  | Space Type      | Relet             |
|  | Space Use       | Office            |
|  | Lease Term      | Negotiable        |
|  |                 |                   |

Two-story, 19,720 SF Class A office buildingAvailable Space:1,888 square feet on the First Floor - Suite 102 (2/1/2025)Other tenants include Keller Williams Realty and NOAARental Rate: \$16.50 per square foot - full service49 parking spaces are adjacentAmenities include shopping, dining and first classlodging - together with a state of the art conferencefacility all within walking distance of the building.