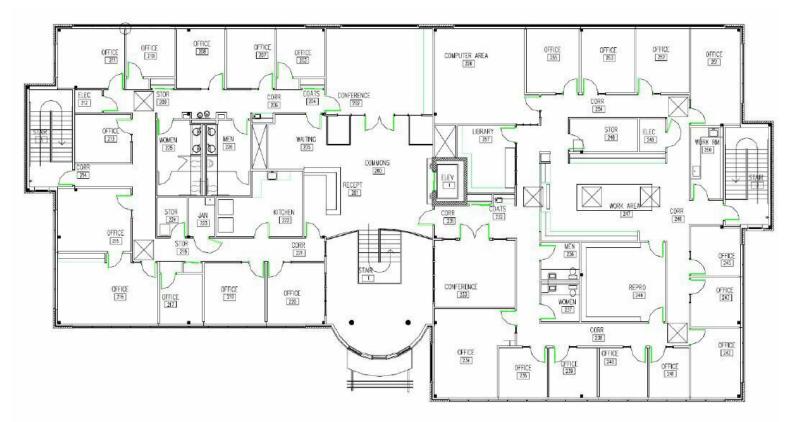

Tenant Reese Family Services

Suite 200

Screenshot 2024-11-30 at 2.55.10?PM

Second Floor