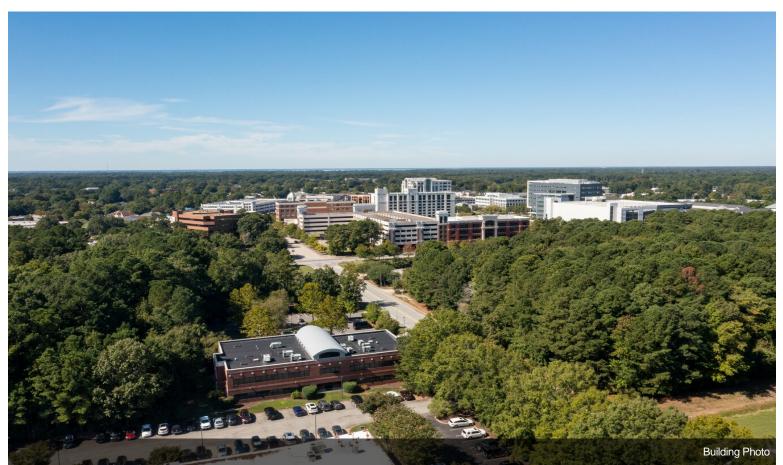

# Cedar One

\$16.50 /SF/YR

Welcome to Cedar One, a two-story, 19,720 square foot office building. Current tenants include Keller Williams Realty, NOAA, Ameris Bank, Med First Services, and Reese Family Services. The building provides 49 adjacent parking spaces to tenants. A state-of-the-art conference facility is within walking distance of the building....

#### 804 Omni Blvd, Newport News, VA 23606

Welcome to Cedar One, a two-story, 19,720 square foot office building. Current tenants include Keller Williams Realty, NOAA, Ameris Bank, Med First Services, and Reese Family Services. The building provides 49 adjacent parking spaces to tenants. A state-of-the-art conference facility is within walking distance of the building.