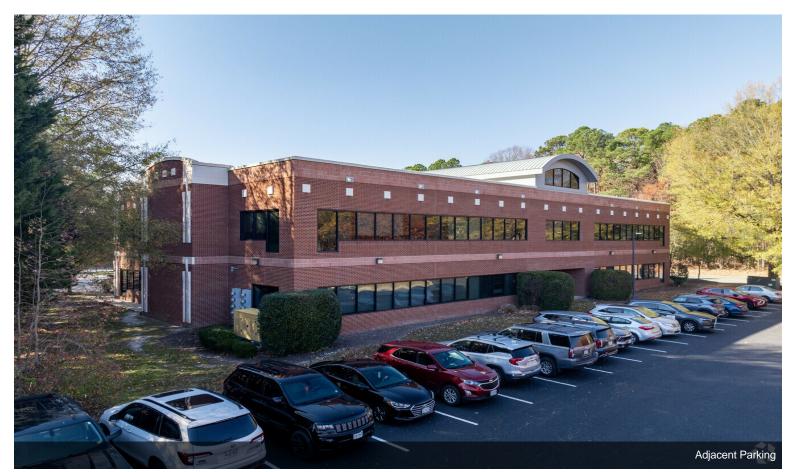

# Cedar One

\$16.50 /SF/YR

Welcome to Cedar One, a two-story, 19,720 square foot office building. Current tenants include Keller Williams Realty, NOAA, Ameris Bank, Med First Services, and Reese Family Services. The building provides 49 adjacent parking spaces to tenants. A state-of-the-art conference facility is within walking distance of the building....

#### 804 Omni Blvd, Newport News, VA 23606

Welcome to Cedar One, a two-story, 19,720 square foot office building. Current tenants include Keller Williams Realty, NOAA, Ameris Bank, Med First Services, and Reese Family Services. The building provides 49 adjacent parking spaces to tenants. A state-of-the-art conference facility is within walking distance of the building.