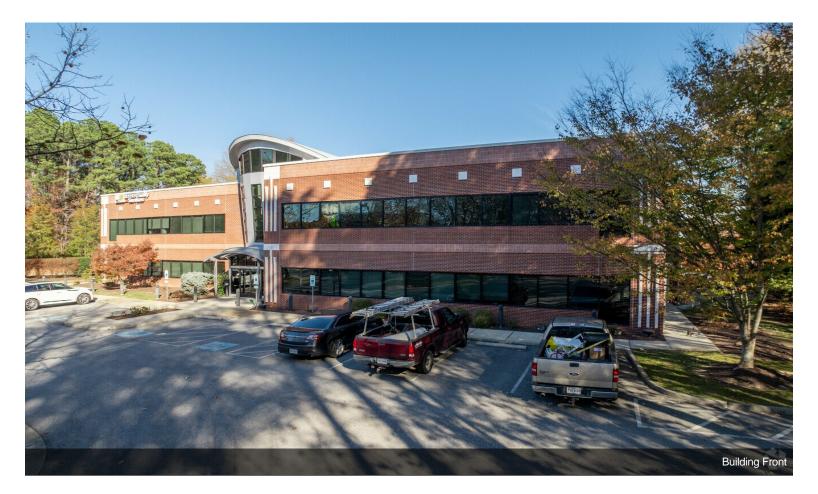

# Cedar One

\$16.50 /SF/YR

Welcome to Cedar One, a two-story, 19,720 square foot office building. Current tenants include Keller Williams Realty, NOAA, Ameris Bank, Med First Services, and Reese Family Services. The building provides 49 adjacent parking spaces to tenants. A state-of-the-art conference facility is within walking distance of the building....

#### 804 Omni Blvd, Newport News, VA 23606

Welcome to Cedar One, a two-story, 19,720 square foot office building. Current tenants include Keller Williams Realty, NOAA, Ameris Bank, Med First Services, and Reese Family Services. The building provides 49 adjacent parking spaces to tenants. A state-of-the-art conference facility is within walking distance of the building.