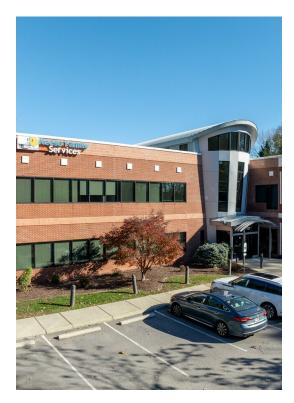

# Cedar One

\$16.50 /SF/YR

Welcome to Cedar One, a two-story, 19,720 square foot office building. Current tenants include Keller Williams Realty, NOAA, Ameris Bank, Med First Services, and Reese Family Services. The building provides 49 adjacent parking spaces to tenants. A state-of-the-art conference facility is within walking distance of the building....

#### 804 Omni Blvd, Newport News, VA 23606

Welcome to Cedar One, a two-story, 19,720 square foot office building. Current tenants include Keller Williams Realty, NOAA, Ameris Bank, Med First Services, and Reese Family Services. The building provides 49 adjacent parking spaces to tenants. A state-of-the-art conference facility is within walking distance of the building.