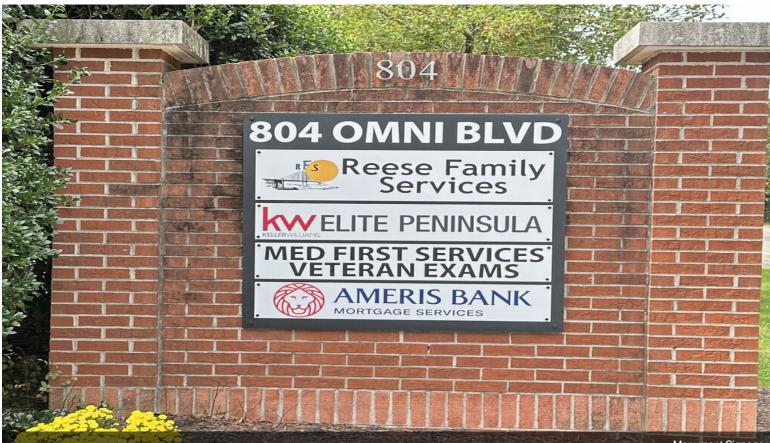

# Cedar One

\$16.50 /SF/YR

Welcome to Cedar One, a two-story, 19,720 square foot office building. Current tenants include Keller Williams Realty, NOAA, Ameris Bank, Med First Services, and Reese Family Services. The building provides 49 adjacent parking spaces to tenants. A state-of-the-art conference facility is within walking distance of the building....

#### 804 Omni Blvd, Newport News, VA 23606

Welcome to Cedar One, a two-story, 19,720 square foot office building. Current tenants include Keller Williams Realty, NOAA, Ameris Bank, Med First Services, and Reese Family Services. The building provides 49 adjacent parking spaces to tenants. A state-of-the-art conference facility is within walking distance of the building.