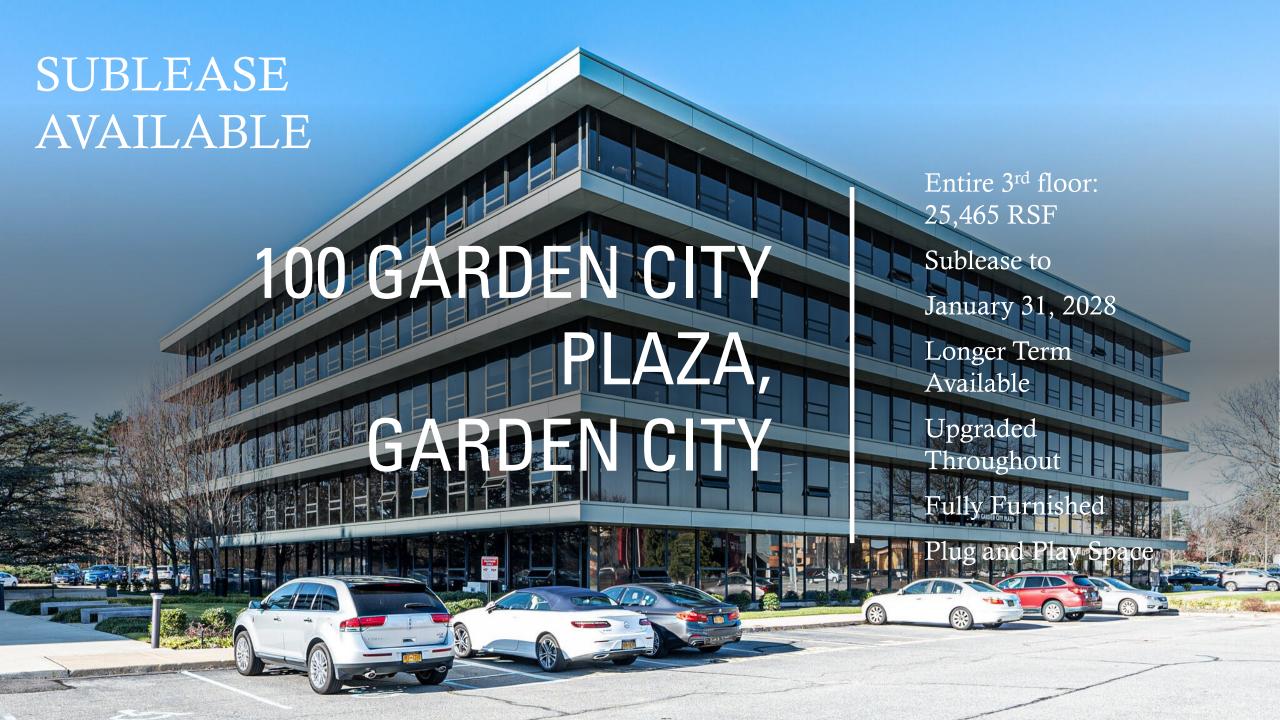

## **ADDITIONAL PICTURES**

- Located directly across from Roosevelt Field Mall at Garden City Plaza (a four building multitenanted office complex
- Located in close proximity to the Meadowbrook State Parkway, the Northern State Parkway, and the Long Island Expressway
- Minutes from the Mineola Train Station