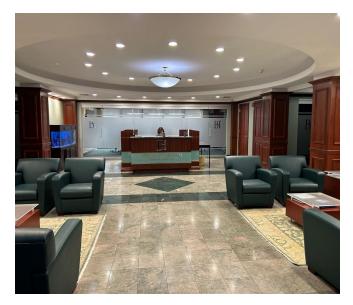

## **ADDITIONAL PICTURES**

- Located directly across from Roosevelt Field Mall at Garden City Plaza (a four building multitenanted office complex
- Located in close proximity to the Meadowbrook State Parkway, the Northern State Parkway, and the Long Island Expressway
- Minutes from the Mineola Train Station