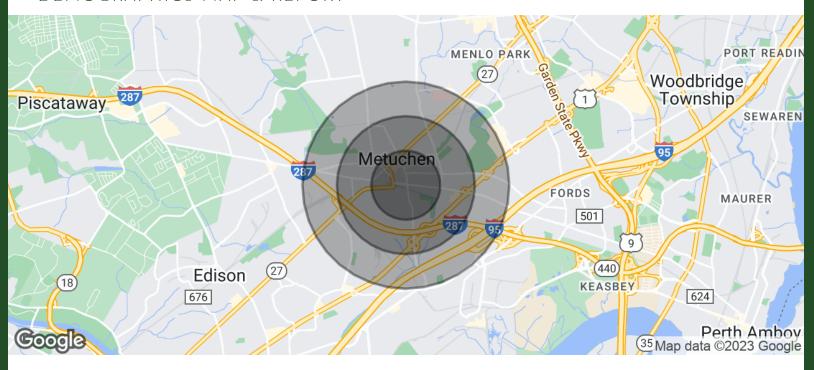

### DEMOGRAPHICS MAP & REPORT

| POPULATION           | 0.5 MILES | 1 MILE | 1.5 MILES |
|----------------------|-----------|--------|-----------|
| TOTAL POPULATION     | 4,904     | 15,219 | 27,632    |
| AVERAGE AGE          | 39.7      | 40.2   | 40.0      |
| AVERAGE AGE (MALE)   | 39.0      | 39.8   | 39.5      |
| AVERAGE AGE (FEMALE) | 40.8      | 40.9   | 40.9      |

| HOUSEHOLDS & INCOME                                 | 0.5 MILES | 1 MILE    | 1.5 MILES |
|-----------------------------------------------------|-----------|-----------|-----------|
| TOTAL HOUSEHOLDS                                    | 1,776     | 5,626     | 10,448    |
| # OF PERSONS PER HH                                 | 2.8       | 2.7       | 2.6       |
| AVERAGE HH INCOME                                   | \$156,853 | \$156,088 | \$139,637 |
| AVERAGE HOUSE VALUE                                 | \$452,728 | \$441,116 | \$417,063 |
| * Demographic data derived from 2020 ACS LIS Consus |           |           |           |

\* Demographic data derived from 2020 ACS - US Census

**Giorgio Vasilis** | O: 732.449.2000 x2204 | C: 732.579.7002 | vasilis@sitarcompany.com **Justin Goodman** | O: 732.449.2000 x2216 | C: 732.567.1433 | goodman@sitarcompany.com