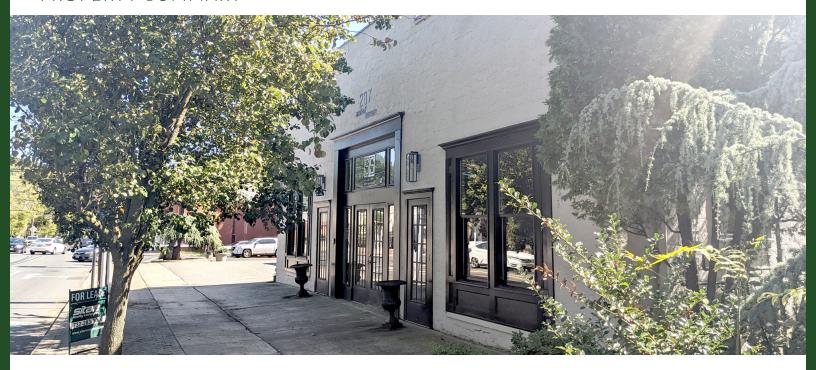

### PROPERTY DESCRIPTION

Downtown Metuchen location ideal for retail, medical or professional office. Zoned for Cannabis. Private, on-site parking for 25 cars.

#### PROPERTY HIGHLIGHTS

- Great demographics
- Surrounded by residential and retail tenants
- 69' frontage on Amboy Avenue with curb cut
- Over 9,000 daytime employees within one mile
- Abundant on-site parking; 5.47/1,000 SF parking ratio

### LOCATION DESCRIPTION

Located in downtown Metuchen on Amboy Avenue, just off the intersection of Main Street.

| OFFERING SUMMARY |             |
|------------------|-------------|
| LEASE RATE:      | Negotiable  |
| AVAILABLE SF:    | 4,572 SF    |
| LOT SIZE:        | 0.342 Acres |
| BUILDING SIZE:   | 4,572 SF    |