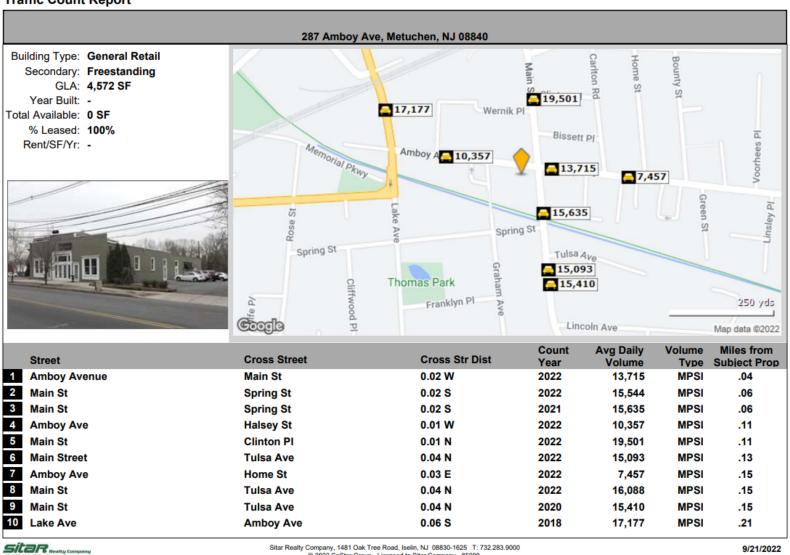

### TRAFFIC COUNT REPORT

### **Traffic Count Report**

Giorgio Vasilis | O: 732.449.2000 x2204 | C: 732.579.7002 | vasilis@sitarcompany.com Justin Goodman | O: 732.449.2000 x2216 | C: 732.567.1433 | goodman@sitarcompany.com

ALL INFORMATION FURNISHED REGARDING PROPERTY FOR SALE, RENTAL OR FINANCING IS FROM SOURCES DEEMED RELIABLE, BUT NO WARRANTY OR REPRESENTATION IS MADE AS TO THE ACCURACY THEREOF AND SAME IS SUBMITTED SUBJECT TO ERRORS, OMISSIONS, CHANGE OF PRICE, RENTAL OR OTHER CONDITIONS, WITHDRAWAL WITHOUT NOTICE, AND TO ANY SPECIAL LISTING CONDITIONS IMPOSED BY OUR PRINCIPALS.