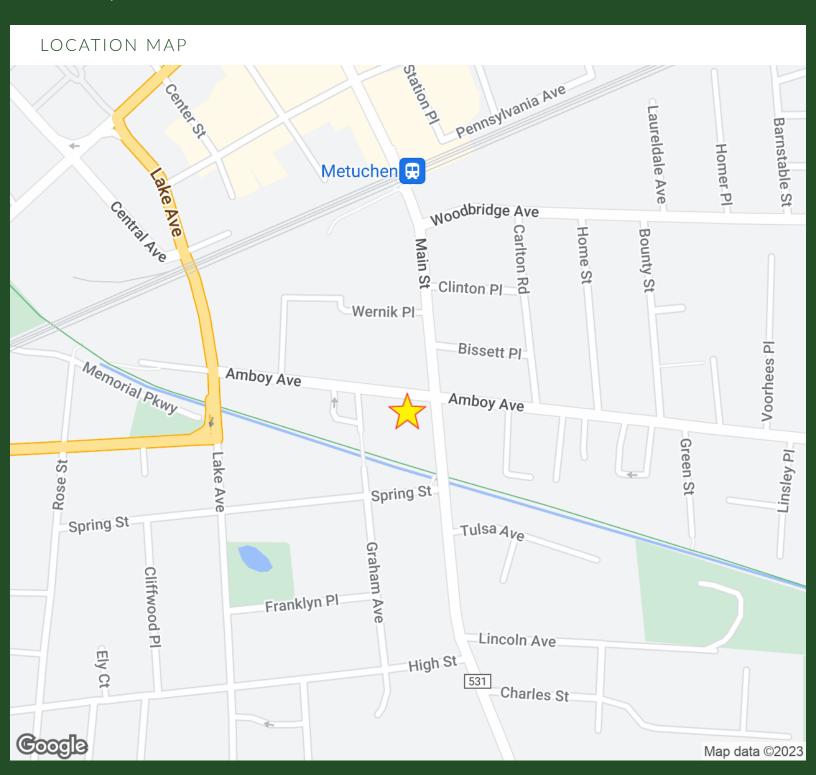

### LOCATION DESCRIPTION

Located in downtown Metuchen on Amboy Avenue, just off the intersection of Main Street.

| OFFERING SUMMARY |             |
|------------------|-------------|
| LEASE RATE:      | Negotiable  |
| AVAILABLE SF:    | 4,572 SF    |
| LOT SIZE:        | 0.342 Acres |
| BUILDING SIZE:   | 4,572 SF    |