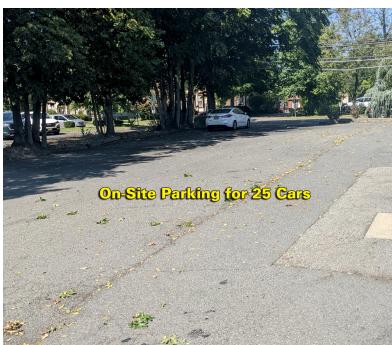

### PROPERTY DESCRIPTION

Downtown Metuchen location ideal for retail, medical or professional office. Zoned for Cannabis. Private, on-site parking for 25 cars.

#### PROPERTY HIGHLIGHTS

- Great demographics
- Surrounded by residential and retail tenants
- 69' frontage on Amboy Avenue with curb cut
- Over 9,000 daytime employees within one mile
- Abundant on-site parking; 5.47/1,000 SF parking ratio

## EXTERIOR PHOTOS

**Giorgio Vasilis** | O: 732.449.2000 x2204 | C: 732.579.7002 | vasilis@sitarcompany.com **Justin Goodman** | O: 732.449.2000 x2216 | C: 732.567.1433 | goodman@sitarcompany.com

287 Amboy Avenue, Metuchen, NJ 08840