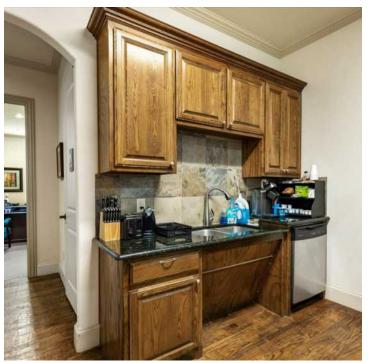

|
|--------------|----------|-------------|-------------------------|
| Total Space: | 2,940 SF | Lease Rate: | \$18.00 - \$19.00 SF/yr |

#### **AVAILABLE SPACES**

| SUITE     | TENANT    | SIZE (SF) | LEASE TYPE | LEASE RATE              |
|-----------|-----------|-----------|------------|-------------------------|
| Suite 200 | Available | 2,940 SF  | NNN        | \$18.00 - 19.00 SF/yr - |

#### **Champions DFW Commercial Realty**



## 8209 MID CITIES BLVD, NORTH RICHLAND HILLS, TX 76182

#### **FLOOR PLAN SUITE 200**



#### **Champions DFW Commercial Realty**



## 8209 MID CITIES BLVD, NORTH RICHLAND HILLS, TX 76182

#### **INTERIOR PHOTOS**







#### **Champions DFW Commercial Realty**



## 8209 MID CITIES BLVD, NORTH RICHLAND HILLS, TX 76182

#### **INTERIOR PHOTOS**







#### **Champions DFW Commercial Realty**



## 8209 MID CITIES BLVD, NORTH RICHLAND HILLS, TX 76182

#### **DEMOGRAPHICS MAP & REPORT**



| POPULATION           | 1 MILE | 3 MILES | 5 MILES |
|----------------------|--------|---------|---------|
| Total Population     | 10,224 | 96,239  | 260,518 |
| Average Age          | 37.2   | 38.9    | 37.5    |
| Average Age (Male)   | 37.9   | 37.9    | 36.2    |
| Average Age (Female) | 37.0   | 40.1    | 38.5    |

| HOUSEHOLDS & INCOME | 1 MILE    | 3 MILES   | 5 MILES   |
|---------------------|-----------|-----------|-----------|
| Total Households    | 3,910     | 35,949    | 95,624    |
| # of Persons per HH | 2.6       | 2.7       | 2.7       |
| Average HH Income   | \$87,567  | \$81,609  | \$86,618  |
| Average House Value | \$188,435