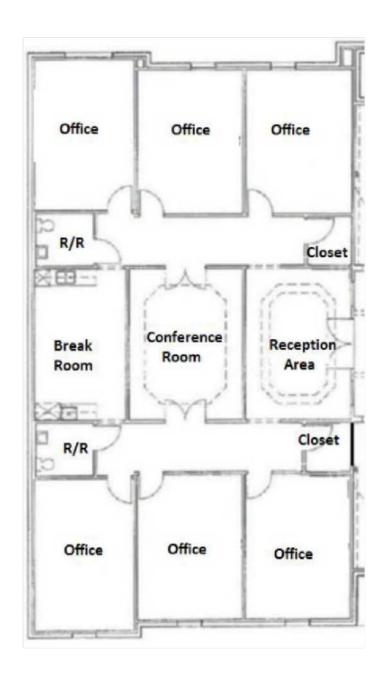

## 8209 MID CITIES BLVD, NORTH RICHLAND HILLS, TX 76182

#### **FLOOR PLAN SUITE 200**