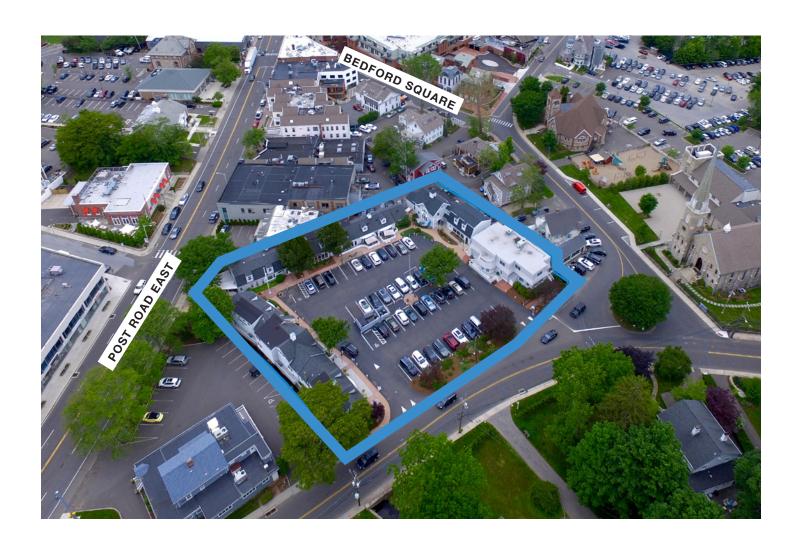

**EXTERIOR RENDERING - UNITS 2, 3 & 3A** 

UNIT 3 UNIT 3A USE
RETAIL
RETAIL / OFFICE

**SIZE** 1,619 RSF 1,353 RSF RENT PSF \$50 NNN \$40 NNN

**AVAILABLE**Q3 2019
Q3 2019

**DESCRIPTION:** Under New Ownership! Located in the heart of downtown, this well-established center has long been a draw for a curated collection of home and boutique retailers. This center has dedicated parking and is located across from the new Bedford Square project. Join Bungalow, Kerri Rosenthal Studio, Le Penguin Bistro, Fleet Feet Sports (coming early 2019) and more.