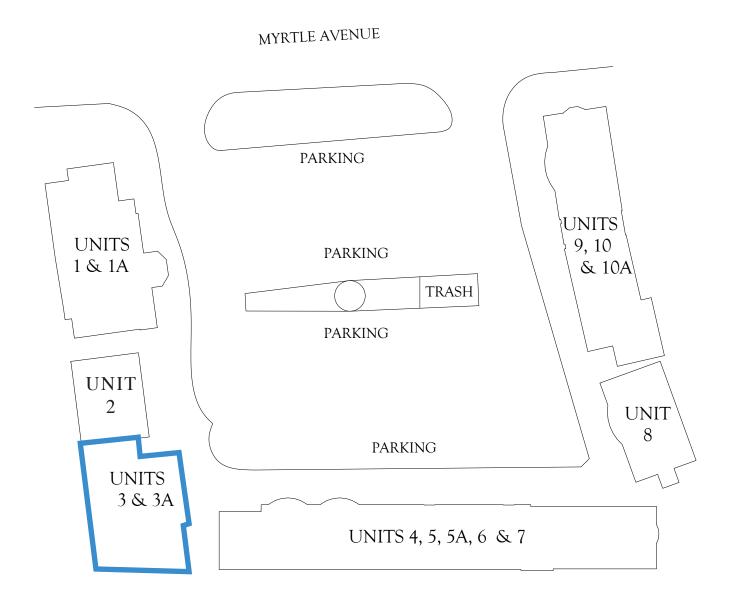

**EXTERIOR RENDERING - UNITS 2, 3 & 3A** 

UNIT 3 UNIT 3A USE
RETAIL
RETAIL / OFFICE

**SIZE** 1,619 RSF 1,353 RSF RENT PSF \$50 NNN \$40 NNN

**AVAILABLE**Q3 2019
Q3 2019

**DESCRIPTION:** Under New Ownership! Located in the heart of downtown, this well-established center has long been a draw for a curated collection of home and boutique retailers. This center has dedicated parking and is located across from the new Bedford Square project. Join Bungalow, Kerri Rosenthal Studio, Le Penguin Bistro, Fleet Feet Sports (coming early 2019) and more.

UNITS MAY BE COMBINED FOR 2,972 RSF.