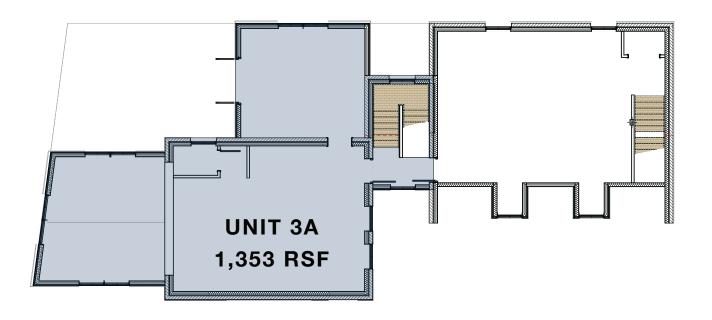

**EXTERIOR RENDERING - UNITS 2, 3 & 3A** 

UNIT 3 UNIT 3A USE
RETAIL
RETAIL / OFFICE

**SIZE** 1,619 RSF 1,353 RSF RENT PSF \$50 NNN \$40 NNN

**AVAILABLE**Q3 2019
Q3 2019

**DESCRIPTION:** Under New Ownership! Located in the heart of downtown, this well-established center has long been a draw for a curated collection of home and boutique retailers. This center has dedicated parking and is located across from the new Bedford Square project. Join Bungalow, Kerri Rosenthal Studio, Le Penguin Bistro, Fleet Feet Sports (coming early 2019) and more.

UNITS MAY BE COMBINED FOR 2,972 RSF.

### **SECOND FLOOR**