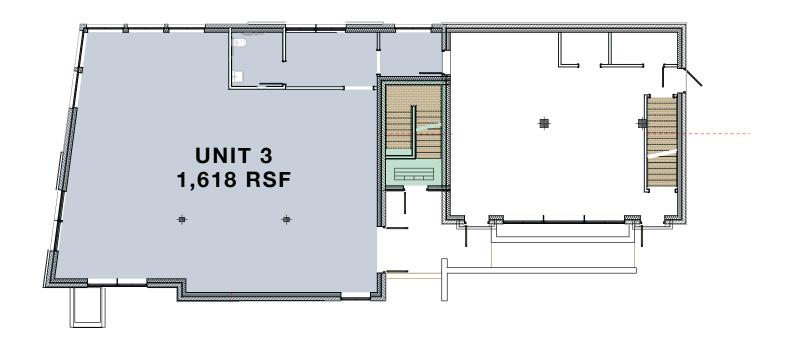

**EXTERIOR RENDERING - UNITS 2, 3 & 3A** 

UNIT 3 UNIT 3A USE
RETAIL
RETAIL / OFFICE

**SIZE** 1,619 RSF 1,353 RSF RENT PSF \$50 NNN \$40 NNN

**AVAILABLE**Q3 2019
Q3 2019

**DESCRIPTION:** Under New Ownership! Located in the heart of downtown, this well-established center has long been a draw for a curated collection of home and boutique retailers. This center has dedicated parking and is located across from the new Bedford Square project. Join Bungalow, Kerri Rosenthal Studio, Le Penguin Bistro, Fleet Feet Sports (coming early 2019) and more.

UNITS MAY BE COMBINED FOR 2,972 RSF.

### **FIRST FLOOR**