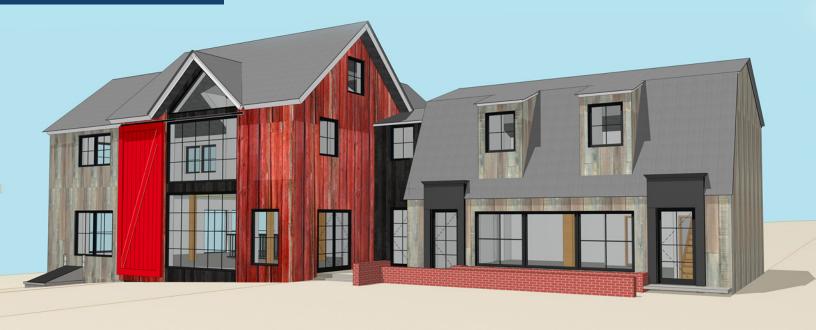

**EXTERIOR RENDERING - UNITS 2, 3 & 3A** 

UNIT 3 UNIT 3A USE
RETAIL
RETAIL / OFFICE

**SIZE** 1,619 RSF 1,353 RSF RENT PSF \$50 NNN \$40 NNN

**AVAILABLE**Q3 2019
Q3 2019

**DESCRIPTION:** Under New Ownership! Located in the heart of downtown, this well-established center has long been a draw for a curated collection of home and boutique retailers. This center has dedicated parking and is located across from the new Bedford Square project. Join Bungalow, Kerri Rosenthal Studio, Le Penguin Bistro, Fleet Feet Sports (coming early 2019) and more.

UNITS MAY BE COMBINED FOR 2,972 RSF.