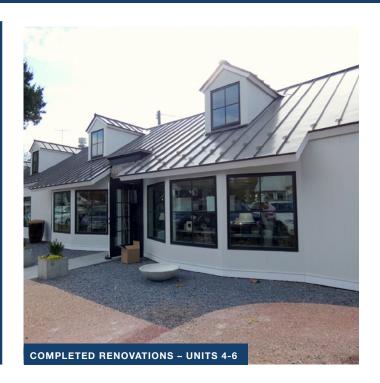

**EXTERIOR RENDERING - UNITS 2, 3 & 3A** 

UNIT 3 UNIT 3A USE
RETAIL
RETAIL / OFFICE

**SIZE** 1,619 RSF 1,353 RSF RENT PSF \$50 NNN \$40 NNN

**AVAILABLE**Q3 2019
Q3 2019

**DESCRIPTION:** Under New Ownership! Located in the heart of downtown, this well-established center has long been a draw for a curated collection of home and boutique retailers. This center has dedicated parking and is located across from the new Bedford Square project. Join Bungalow, Kerri Rosenthal Studio, Le Penguin Bistro, Fleet Feet Sports (coming early 2019) and more.