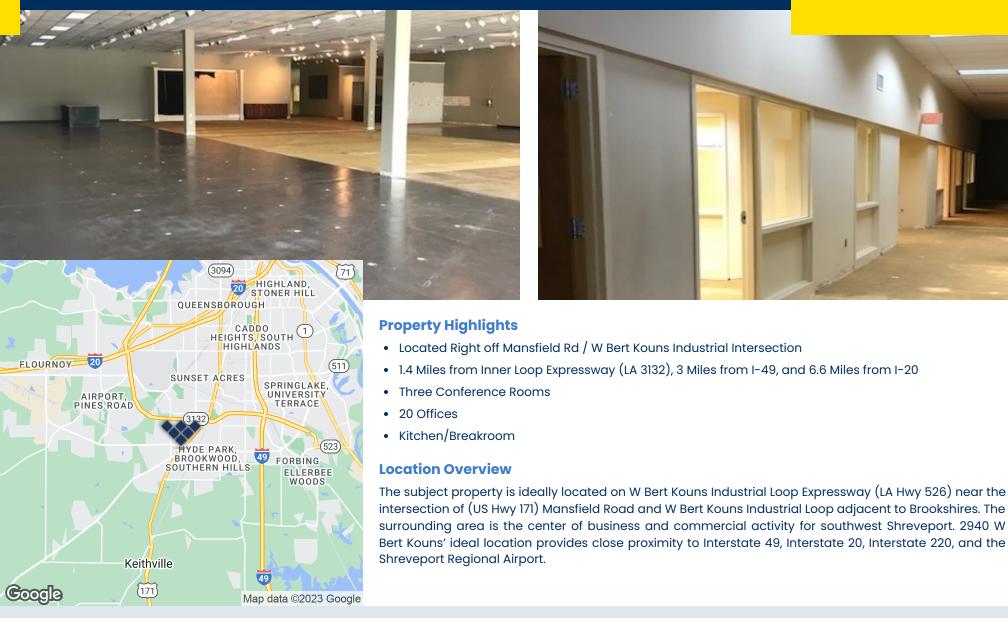

# MOTIVATED SELLER!! Asking price of \$1,999,000 is below appraised value of \$2,340,000!

This investment offering consists of a 23,900 square foot portion of a retail building fronting West Bert Kouns Industrial Loop Expressway. Available immediately! New \$240,000 roof! Relatively new HVAC units! The building, 2940 W Bert Kouns Industrial Loop was built in 1984 for use as a furniture store consisting of 53,756 square feet. 29,631 square feet is leased to ToMakk Glass company for \$4.05 per square foot per year net of taxes and CAM. The remaining 23,930 square feet consists of showroom and warehouse/light manufacturing space available for lease for \$6.00 per square foot NNN, all situated on 3.55 acres. Net charges for taxes and insurance are \$0.80/SF/Yr. The owner's insurance and management fees are currently \$.55/SF/YR and are the only landlord expenses. The adjacent 20,000 SF pad site (2934 W Bert Kouns) is also available for sale. Contact the agent for more details.