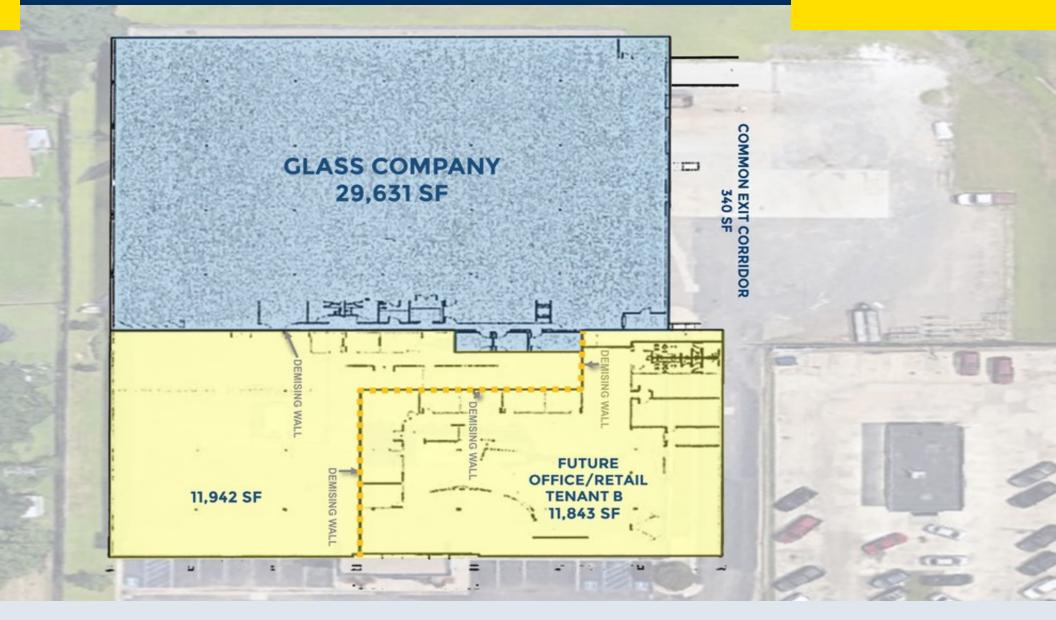

# Retail Property For Sale & Lease

| Building Name          | 2940 W Bert Kouns  |
|------------------------|--------------------|
| Property Type          | Retail             |
| Building Size          | 53,756 SF          |
| Lot Size               | 4.01 Acres         |
| Available SF for Lease | 23,900 SF          |
| Lease Rate             | \$3.85 SF (Annual) |
| Lease Type             | NNN                |
| Sale Price             | \$1,999,000        |
| Sale Price/SF          | \$37.19            |
| Zoning                 | B-3                |
| Parking Spaces         | 45                 |
| Visibility and Access  | Excellent          |

# MOTIVATED SELLER!! Asking price of \$1,999,000 is below appraised value of \$2,340,000!

This investment offering consists of a 23,900 square foot portion of a retail building fronting West Bert Kouns Industrial Loop Expressway. Available immediately! New \$240,000 roof! Relatively new HVAC units! The building, 2940 W Bert Kouns Industrial Loop was built in 1984 for use as a furniture store consisting of 53,756 square feet. 29,631 square feet is leased to ToMakk Glass company for \$4.05 per square foot per year net of taxes and CAM. The remaining 23,930 square feet consists of showroom and warehouse/light manufacturing space available for lease for \$6.00 per square foot NNN, all situated on 3.55 acres. Net charges for taxes and insurance are \$0.80/SF/Yr. The owner's insurance and management fees are currently \$.55/SF/YR and are the only landlord expenses. The adjacent 20,000 SF pad site (2934 W Bert Kouns) is also available for sale. Contact the agent for more details.