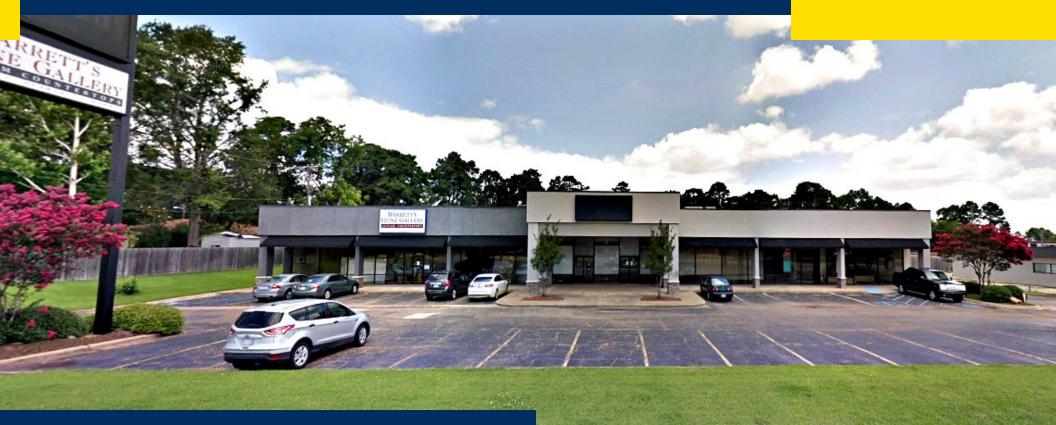

# 2940 Bert Kouns Industrial Loop Shreveport, LA 71118

# MOTIVATED SELLER!! Asking price of \$1,999,000 is below appraised value of \$2,340,000!

This investment offering consists of a 23,900 square foot portion of a retail building fronting West Bert Kouns Industrial Loop Expressway. Available immediately! New \$240,000 roof! Relatively new HVAC units! The building, 2940 W Bert Kouns Industrial Loop was built in 1984 for use as a furniture store consisting of 53,756 square feet. 29,631 square feet is leased to ToMakk Glass company for \$4.05 per square foot per year net of taxes and CAM. The remaining 23,930 square feet consists of showroom and warehouse/light manufacturing space available for lease for \$6.00 per square foot NNN, all situated on 3.55 acres. Net charges for taxes and insurance are \$0.80/SF/Yr. The owner's insurance and management fees are currently \$.55/SF/YR and are the only landlord expenses. The adjacent 20,000 SF pad site (2934 W Bert Kouns) is also available for sale. Contact the agent for more details.