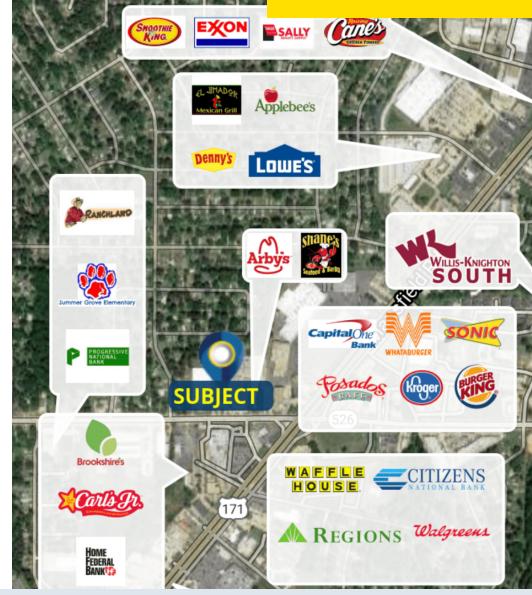

# MOTIVATED SELLER!! Asking price of \$1,999,000 is below appraised value of \$2,340,000!

This investment offering consists of a 23,900 square foot portion of a retail building fronting West Bert Kouns Industrial Loop Expressway. Available immediately! New \$240,000 roof! Relatively new HVAC units! The building, 2940 W Bert Kouns Industrial Loop was built in 1984 for use as a furniture store consisting of 53,756 square feet. 29,631 square feet is leased to ToMakk Glass company for \$4.05 per square foot per year net of taxes and CAM. The remaining 23,930 square feet consists of showroom and warehouse/light manufacturing space available for lease for \$6.00 per square foot NNN, all situated on 3.55 acres. Net charges for taxes and insurance are \$0.80/SF/Yr. The owner's insurance and management fees are currently \$.55/SF/YR and are the only landlord expenses. The adjacent 20,000 SF pad site (2934 W Bert Kouns) is also available for sale. Contact the agent for more details.