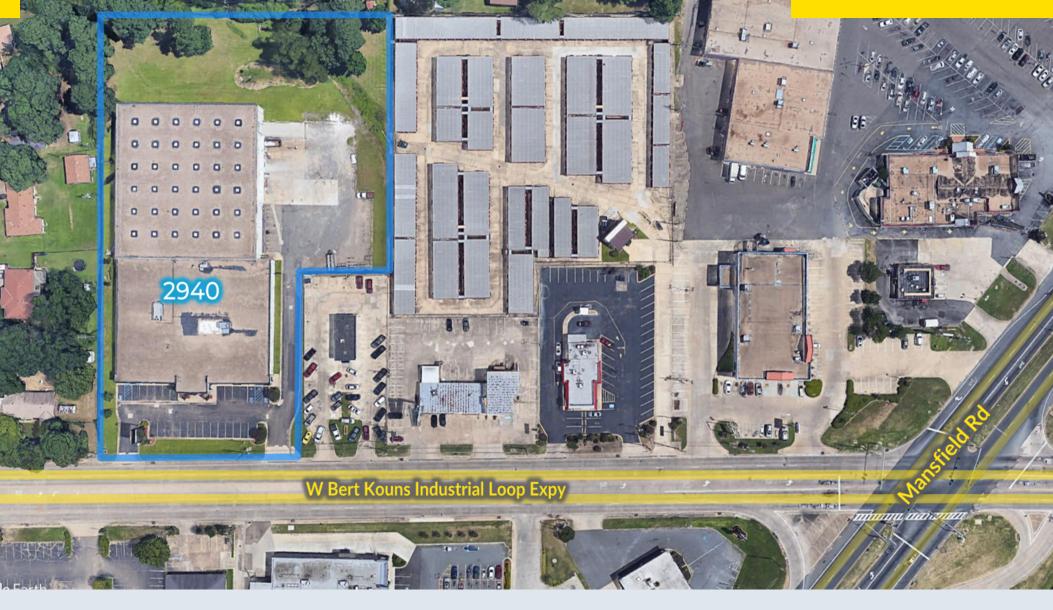

# MOTIVATED SELLER!! Asking price of \$1,999,000 is below appraised value of \$2,340,000!

This investment offering consists of a 23,900 square foot portion of a retail building fronting West Bert Kouns Industrial Loop Expressway. Available immediately! New \$240,000 roof! Relatively new HVAC units! The building, 2940 W Bert Kouns Industrial Loop was built in 1984 for use as a furniture store consisting of 53,756 square feet. 29,631 square feet is leased to ToMakk Glass company for \$4.05 per square foot per year net of taxes and CAM. The remaining 23,930 square feet consists of showroom and warehouse/light manufacturing space available for lease for \$6.00 per square foot NNN, all situated on 3.55 acres. Net charges for taxes and insurance are \$0.80/SF/Yr. The owner's insurance and management fees are currently \$.55/SF/YR and are the only landlord expenses. The adjacent 20,000 SF pad site (2934 W Bert Kouns) is also available for sale. Contact the agent for more details.