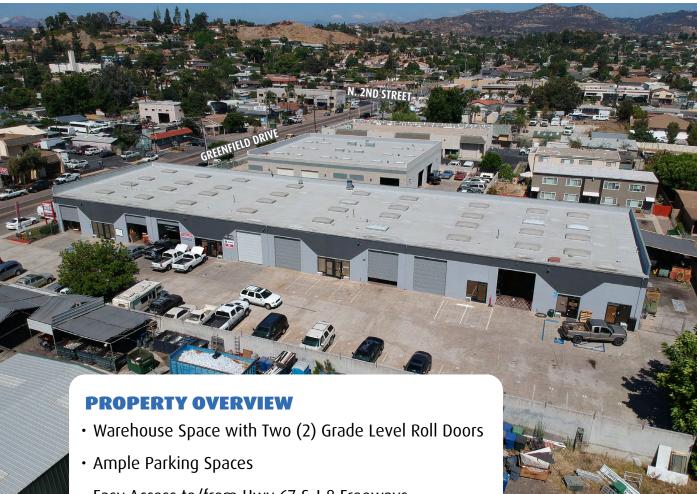

## **2,000 - 4,000 SF INDUSTRIAL SPACE**1243 GREENFIELD DRIVE, EL CAJON, CA 92021

- Easy Access to/from Hwy 67 & I-8 Freeways
- County of San Diego Zoning (Commercial and Office) Allows For Many Potential Uses
- Lease Rate: \$1.55/SF Gross + Electric

# 2,000 - 4,000 SF INDUSTRIAL SPACE 1243 GREENFIELD DRIVE, EL CAJON, CA 92021

### **AVAILABLE | 2,000 - 4,000 SF SUITE A - B**