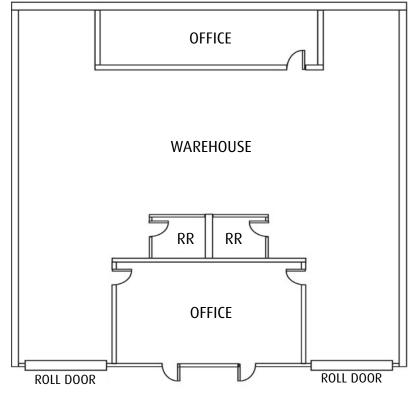

# FOR LEASE

2,000 - 4,000 SF INDUSTRIAL SPACE
1243 GREENFIELD DRIVE, EL CAJON, CA 92021





858. 360. 3000 | caacre.com

# FOR LEASE

## **2,000 - 4,000 SF INDUSTRIAL SPACE**1243 GREENFIELD DRIVE, EL CAJON, CA 92021









- Easy Access to/from Hwy 67 & I-8 Freeways
- County of San Diego Zoning (Commercial and Office) Allows For Many Potential Uses
- Lease Rate: \$1.55/SF Gross + Electric

#### CHRIS BONAR Sales Associate

Chris@caacre.com DRE Lic # 02097389 MIKE CONGER Principal Mike@caacre.com DRE Lic # 01381193



858. 360. 3000 | caacre.com

# 2,000 - 4,000 SF INDUSTRIAL SPACE 1243 GREENFIELD DRIVE, EL CAJON, CA 92021





### **AVAILABLE | 2,000 - 4,000 SF SUITE A - B**