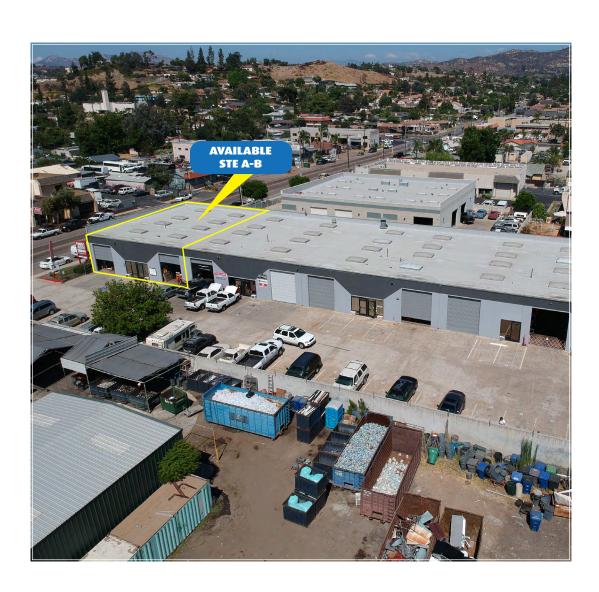

## **2,000 - 4,000 SF INDUSTRIAL SPACE**1243 GREENFIELD DRIVE, EL CAJON, CA 92021

- Easy Access to/from Hwy 67 & I-8 Freeways
- County of San Diego Zoning (Commercial and Office) Allows For Many Potential Uses
- Lease Rate: \$1.55/SF Gross + Electric

### **AVAILABLE | 2,000 - 4,000 SF SUITE A - B**