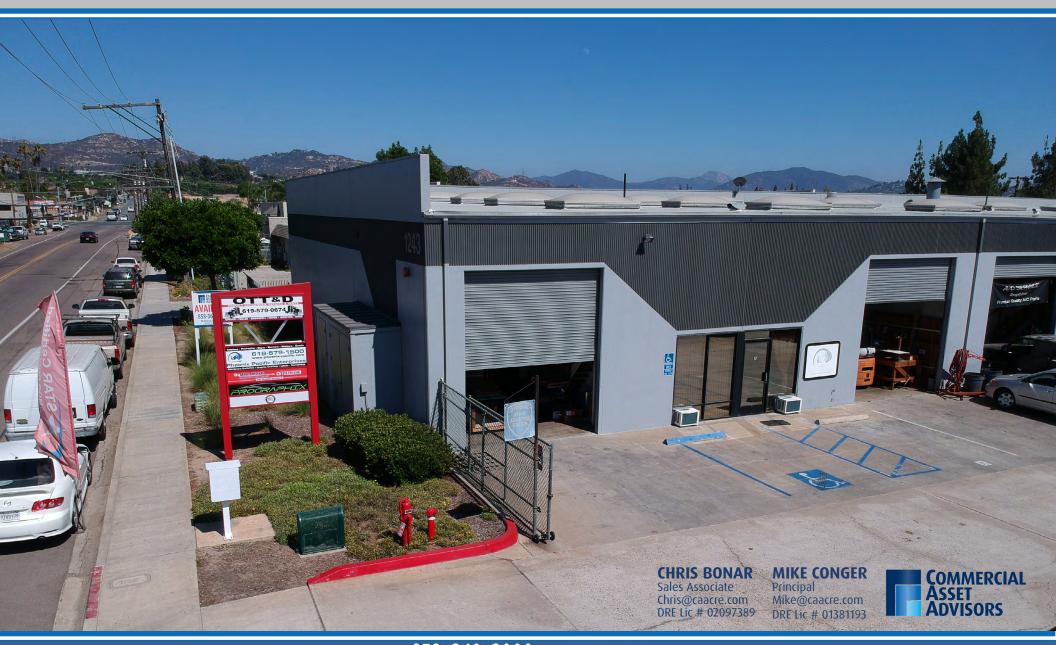

# FOR LEASE

2,000 - 4,000 SF INDUSTRIAL SPACE
1243 GREENFIELD DRIVE, EL CAJON, CA 92021

858. 360. 3000 | caacre.com

## **2,000 - 4,000 SF INDUSTRIAL SPACE**1243 GREENFIELD DRIVE, EL CAJON, CA 92021

- Easy Access to/from Hwy 67 & I-8 Freeways
- County of San Diego Zoning (Commercial and Office) Allows For Many Potential Uses
- Lease Rate: \$1.55/SF Gross + Electric

#### CHRIS BONAR Sales Associate

Chris@caacre.com DRE Lic # 02097389 MIKE CONGER Principal Mike@caacre.com DRE Lic # 01381193

858. 360. 3000 | caacre.com