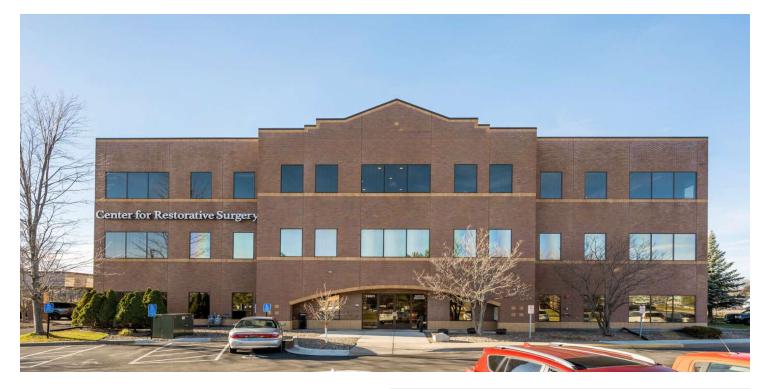

# PRIME MAPLE GROVE OFFICE SPACE FOR LEASE

13601 80th Circle North #300, Maple Grove, MN 55369

#### PROPERTY DESCRIPTION

Prime office space for lease in the heart of Maple Grove with ample parking and great visibility from Hwy 94/694. A total of 2,489 SF available on the 3rd floor which can be divided as well as lower level storage space. Multiple offices and a large conference room. This space is ideal for any medical, office, or retail use, and has a lot of windows that brings in natural light.

#### **PROPERTY HIGHLIGHTS**

- 118,000 Traffic Count
- Ample Parking
- · Elevator Access
- · Natural Light
- · Multiple Offices and Conference Rooms
- · Former Office Space