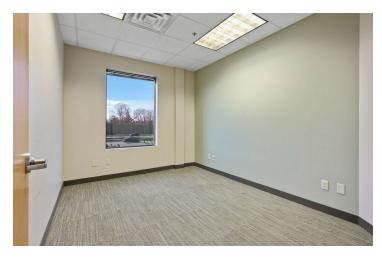

#### PROPERTY DESCRIPTION

Prime office space for lease in the heart of Maple Grove with ample parking and great visibility from Hwy 94/694. A total of 2,489 SF available on the 3rd floor which can be divided as well as lower level storage space. Multiple offices and a large conference room. This space is ideal for any medical, office, or retail use, and has a lot of windows that brings in natural light.

#### **PROPERTY HIGHLIGHTS**

- 118,000 Traffic Count
- Ample Parking
- · Elevator Access
- · Natural Light
- · Multiple Offices and Conference Rooms
- · Former Office Space