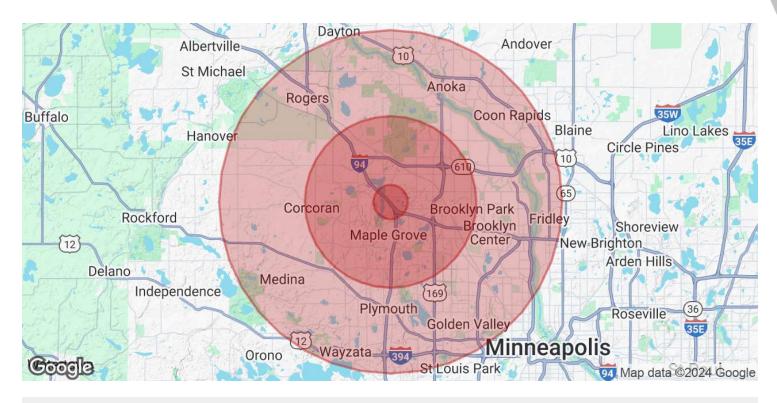

# PRIME MAPLE GROVE OFFICE SPACE FOR LEASE

13601 80th Circle North #300, Maple Grove, MN 55369

| POPULATION                               | 1 MILE | 5 MILES | 10 MILES |
|------------------------------------------|--------|---------|----------|
| Total Population                         | 7,450  | 164,944 | 536,748  |
| Average Age                              | 42     | 40      | 39       |
| Average Age (Male)                       | 41     | 38      | 38       |
| Average Age (Female)                     | 44     | 41      | 40       |
|                                          |        |         |          |
| HOUSEHOLDS & INCOME                      | 1 MILE | 5 MILES | 10 MILES |
| Total Households                         | 3,191  | 61,254  | 204,417  |
|                                          | ,      | 0.,20.  | 201,111  |
| # of Persons per HH                      | 2.3    | 2.7     | 2.6      |
| # of Persons per HH<br>Average HH Income |        | ,       |          |
| ·                                        | 2.3    | 2.7     | 2.6      |