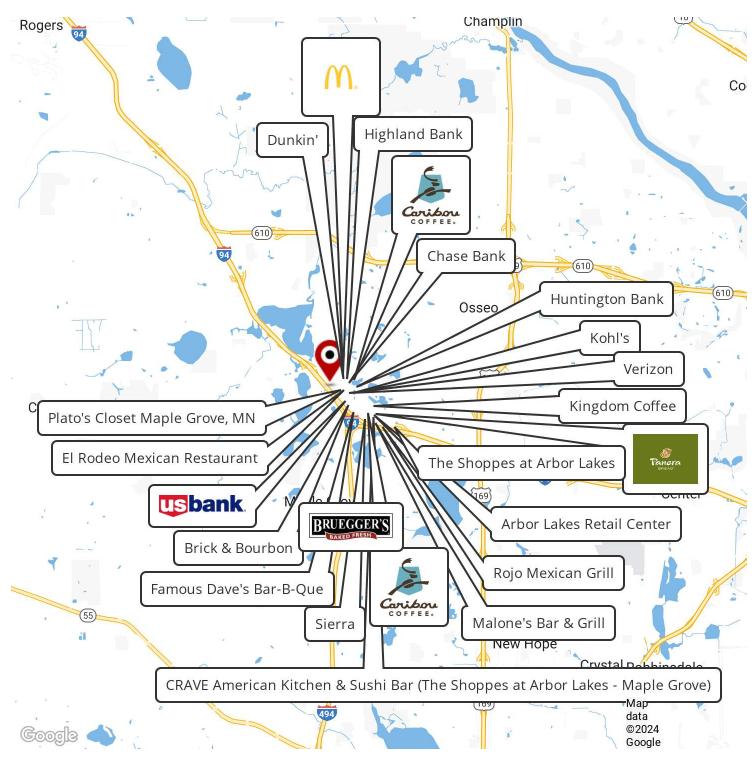

#### PROPERTY DESCRIPTION

Prime office space for lease in the heart of Maple Grove with ample parking and great visibility from Hwy 94/694. A total of 2,489 SF available on the 3rd floor which can be divided as well as lower level storage space. Multiple offices and a large conference room. This space is ideal for any medical, office, or retail use, and has a lot of windows that brings in natural light.

#### **PROPERTY HIGHLIGHTS**

- 118,000 Traffic Count
- Ample Parking
- · Elevator Access
- · Natural Light
- · Multiple Offices and Conference Rooms
- · Former Office Space