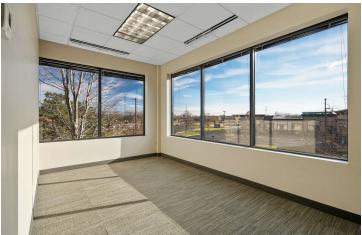

#### PROPERTY DESCRIPTION

Prime office space for lease in the heart of Maple Grove with ample parking and great visibility from Hwy 94/694. A total of 2,489 SF available on the 3rd floor which can be divided as well as lower level storage space. Multiple offices and a large conference room. This space is ideal for any medical, office, or retail use, and has a lot of windows that brings in natural light.

#### **PROPERTY HIGHLIGHTS**

- 118,000 Traffic Count
- Ample Parking
- · Elevator Access
- · Natural Light
- · Multiple Offices and Conference Rooms
- · Former Office Space