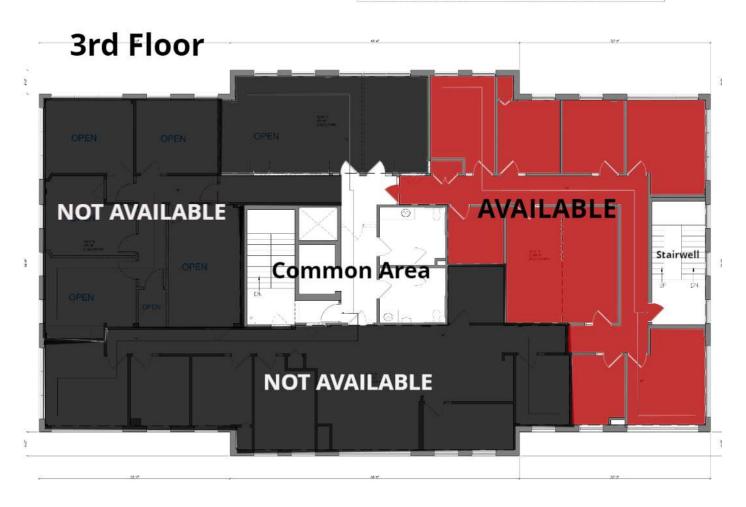

# PRIME MAPLE GROVE OFFICE SPACE FOR LEASE

13601 80th Circle North #200 Floor Plan, Maple Grove, MN 55369

ENTING HIS 1501 ADE 100451 BOXCHPING 1045 10005HING 1045 HAS COLUMN THE 60 5-