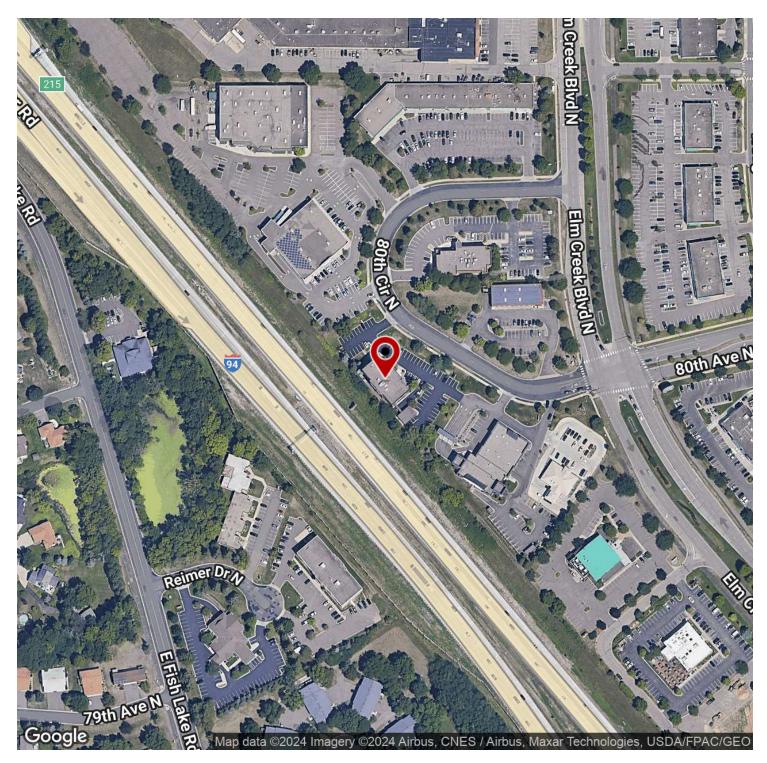

# PRIME MAPLE GROVE OFFICE SPACE FOR LEASE

13601 80th Circle North #300, Maple Grove, MN 55369

#### PROPERTY DESCRIPTION

Prime office space for lease in the heart of Maple Grove with ample parking and great visibility from Hwy 94/694. A total of 2,489 SF available on the 3rd floor which can be divided as well as lower level storage space. Multiple offices and a large conference room. This space is ideal for any medical, office, or retail use, and has a lot of windows that brings in natural light.

#### **PROPERTY HIGHLIGHTS**

- 118,000 Traffic Count
- Ample Parking
- · Elevator Access
- · Natural Light
- · Multiple Offices and Conference Rooms
- · Former Office Space