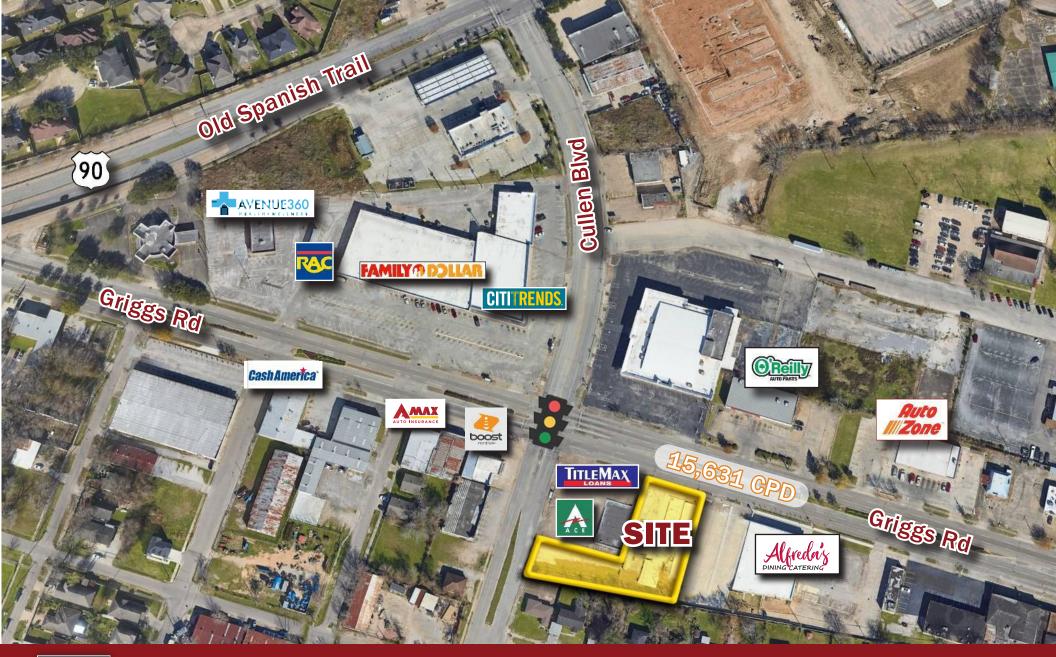

#### **TRAFFIC COUNT (CPD)**

NE Cullen Blvd: 7,269 W Cullen Blvd: 15,631 SW Old Spanish Trail: 11,384

#### **FEATURES**

- Under Complete Renovation
- Access From Cullen & Griggs
- Pylon Sign Available
- Corner Visibility
- 33 Parking Spaces