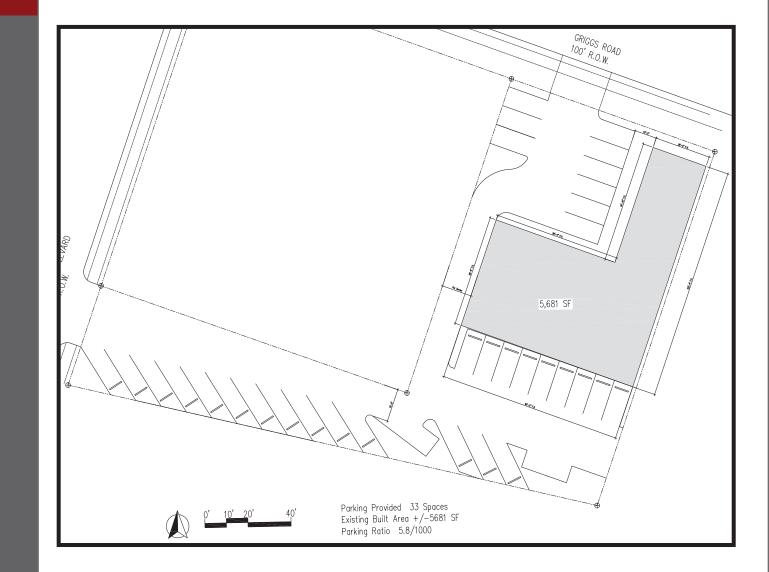

#### **FEATURES**

- Under Complete Renovation
- Access From Cullen & Griggs
- Pylon Sign Available
- Corner Visibility
- 33 Parking Spaces

#### SPACE AVAILABLE

1,300 SF - 5,680 SF