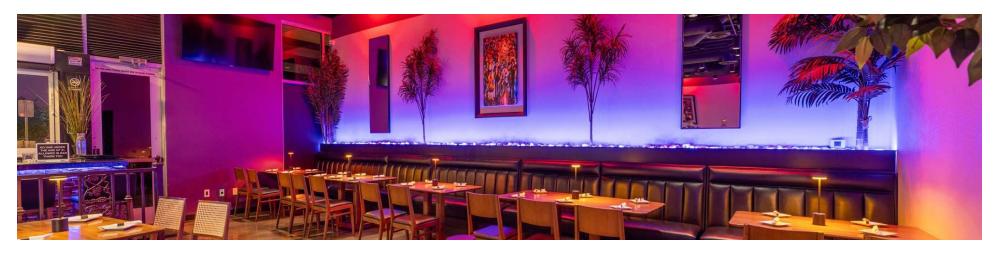

#### **PROPERTY DESCRIPTION**

Step into a beautifully built-out restaurant space designed for immediate operation. This premier location at St Rose Parkway boasts a full kitchen, bar, and an array of upscale amenities, offering a complete setup for a vibrant dining and entertainment experience.

#### PROPERTY HIGHLIGHTS

- Fully Built-Out Interior: Designed with high-quality finishes, this space offers a stylish and functional layout that seamlessly combines dining, bar, and gaming areas.
- Full Commercial Kitchen: Equipped with a state-of-the-art kitchen ready for high-volume service, allowing operators to execute a diverse menu with ease.