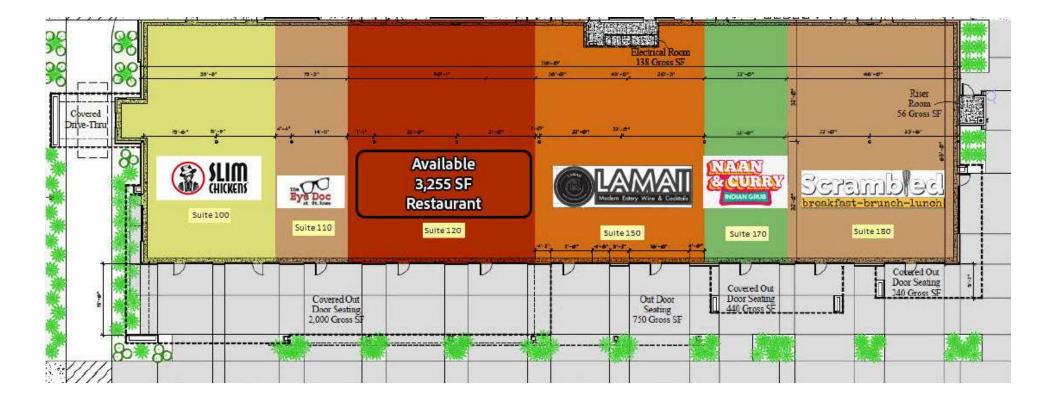

#### **OFFERING SUMMARY**

| Lease Rate:       |           | \$3.38 SF/Month (NNN) |                |  |  |
|-------------------|-----------|-----------------------|----------------|--|--|
| Available SF:     |           |                       | 3,255 SF       |  |  |
| NNN Fees          |           |                       | \$.45/SF/Month |  |  |
| DEMOGRAPHICS      | 0.3 MILES | 0.5 MILES             | 1 MILE         |  |  |
| Total Households  | 428       | 1,352                 | 5,855          |  |  |
| Total Population  | 1,119     | 3,458                 | 14,319         |  |  |
| Average HH Income | \$124,309 | \$132,419             | \$133,440      |  |  |