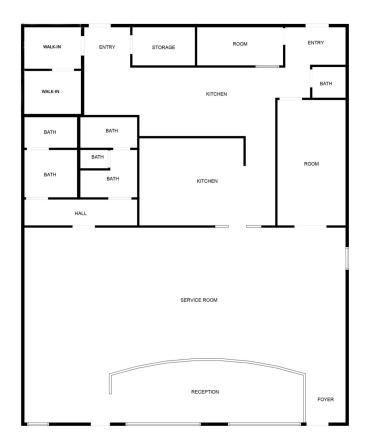

#### TURNKEY RESTAURANT SPACE

2645 Saint Rose Pkwy Henderson, NV 89052

FLOOR PLAN CREATED BY CUBICASA APP. MEASUREMENTS DEEMED HIGHLY RELIABLE BUT NOT GUARANTEED.

 Ron Opfer
 Jerry Steklachick

 (702)768-7238
 (702)518-2526