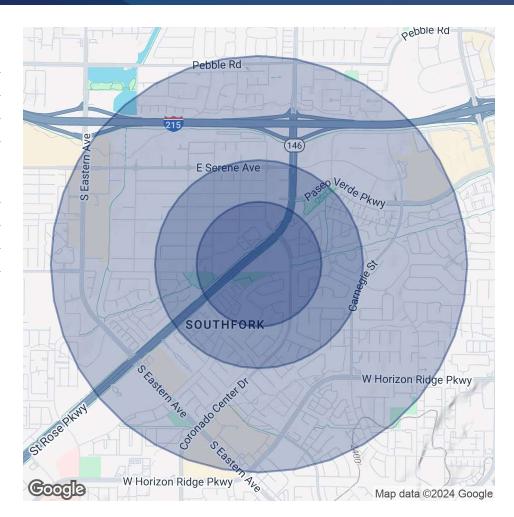

#### **OFFERING SUMMARY**

| Lease Rate:       |           | \$3.38 SF/Month (NNN) |                |  |  |
|-------------------|-----------|-----------------------|----------------|--|--|
| Available SF:     |           |                       | 3,255 SF       |  |  |
| NNN Fees          |           |                       | \$.45/SF/Month |  |  |
| DEMOGRAPHICS      | 0.3 MILES | 0.5 MILES             | 1 MILE         |  |  |
| Total Households  | 428       | 1,352                 | 5,855          |  |  |
| Total Population  | 1,119     | 3,458                 | 14,319         |  |  |
| Average HH Income | \$124,309 | \$132,419             | \$133,440      |  |  |

### TURNKEY RESTAURANT SPACE

2645 Saint Rose Pkwy Henderson, NV 89052

| POPULATION           | 0.3 MILES | 0.5 MILES | 1 MILE |
|----------------------|-----------|-----------|--------|
| Total Population     | 1,119     | 3,458     | 14,319 |
| Average Age          | 43        | 43        | 42     |
| Average Age (Male)   | 42        | 42        | 42     |
| Average Age (Female) | 44        | 44        | 43     |
| HOUSEHOLDS & INCOME  | 0.3 MILES | 0.5 MILES | 1 MILE |
| Total Households     | 428       | 1,352     | 5,855  |

|                     | 120       | 1,002     | 0,000     |
|---------------------|-----------|-----------|-----------|
| # of Persons per HH | 2.6       | 2.6       | 2.4       |
| Average HH Income   | \$124,309 | \$132,419 | \$133,440 |
| Average House Value | \$671,270 | \$671,719 | \$628,689 |

Demographics data derived from AlphaMap

 Ron Opfer
 Jerry Steklachick

 (702)768-7238
 (702)518-2526