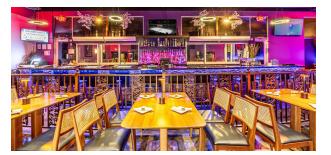

#### **PROPERTY DESCRIPTION**

Step into a beautifully built-out restaurant space designed for immediate operation. This premier location at St Rose Parkway boasts a full kitchen, bar, and an array of upscale amenities, offering a complete setup for a vibrant dining and entertainment experience.

#### PROPERTY HIGHLIGHTS

- Fully Built-Out Interior: Designed with high-quality finishes, this space offers a stylish and functional layout that seamlessly combines dining, bar, and gaming areas.
- Full Commercial Kitchen: Equipped with a state-of-the-art kitchen ready for high-volume service, allowing operators to execute a diverse menu with ease.