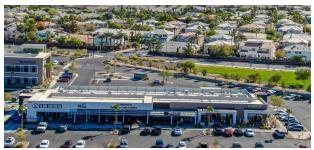

#### **PROPERTY DESCRIPTION**

Step into a beautifully built-out restaurant space designed for immediate operation. This premier location at St Rose Parkway boasts a full kitchen, bar, and an array of upscale amenities, offering a complete setup for a vibrant dining and entertainment experience.

#### PROPERTY HIGHLIGHTS

- Fully Built-Out Interior: Designed with high-quality finishes, this space offers a stylish and functional layout that seamlessly combines dining, bar, and gaming areas.
- Full Commercial Kitchen: Equipped with a state-of-the-art kitchen ready for high-volume service, allowing operators to execute a diverse menu with ease.