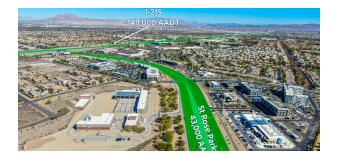

#### **PROPERTY DESCRIPTION**

Step into a beautifully built-out restaurant space designed for immediate operation. This premier location at St Rose Parkway boasts a full kitchen, bar, and an array of upscale amenities, offering a complete setup for a vibrant dining and entertainment experience.