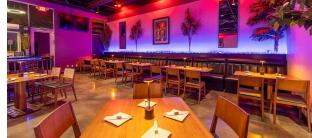

#### **PROPERTY DESCRIPTION**

Step into a beautifully built-out restaurant space designed for immediate operation. This premier location at St Rose Parkway boasts a full kitchen, bar, and an array of upscale amenities, offering a complete setup for a vibrant dining and entertainment experience.

#### PROPERTY HIGHLIGHTS

- Fully Built-Out Interior: Designed with high-quality finishes, this space offers a stylish and functional layout that seamlessly combines dining, bar, and gaming areas.
- Full Commercial Kitchen: Equipped with a state-of-the-art kitchen ready for high-volume service, allowing operators to execute a diverse menu with ease.