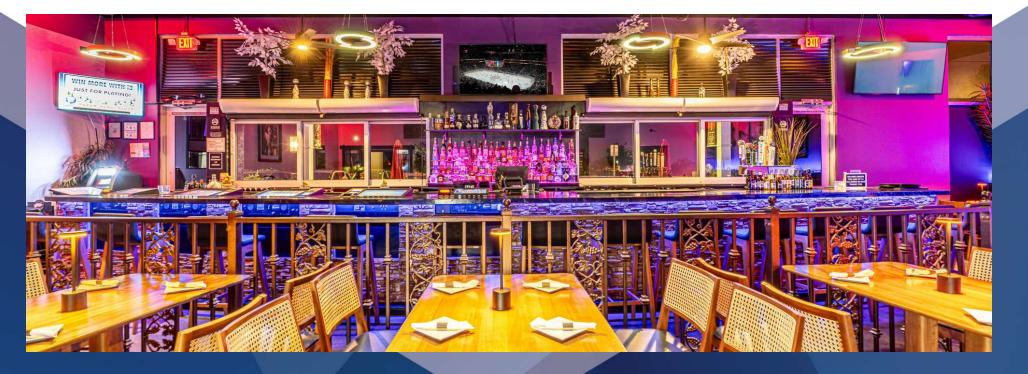

#### **PROPERTY DESCRIPTION**

Step into a beautifully built-out restaurant space designed for immediate operation. This premier location at St Rose Parkway boasts a full kitchen, bar, and an array of upscale amenities, offering a complete setup for a vibrant dining and entertainment experience.

#### PROPERTY HIGHLIGHTS

- Fully Built-Out Interior: Designed with high-quality finishes, this space offers a stylish and functional layout that seamlessly combines dining, bar, and gaming areas.
- Full Commercial Kitchen: Equipped with a state-of-the-art kitchen ready for high-volume service, allowing operators to execute a diverse menu with ease.