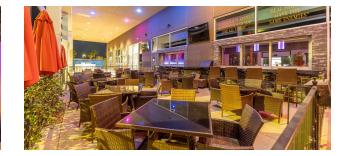

#### **PROPERTY DESCRIPTION**

Step into a beautifully built-out restaurant space designed for immediate operation. This premier location at St Rose Parkway boasts a full kitchen, bar, and an array of upscale amenities, offering a complete setup for a vibrant dining and entertainment experience.

#### PROPERTY HIGHLIGHTS

- Fully Built-Out Interior: Designed with high-quality finishes, this space offers a stylish and functional layout that seamlessly combines dining, bar, and gaming areas.
- Full Commercial Kitchen: Equipped with a state-of-the-art kitchen ready for high-volume service, allowing operators to execute a diverse menu with ease.