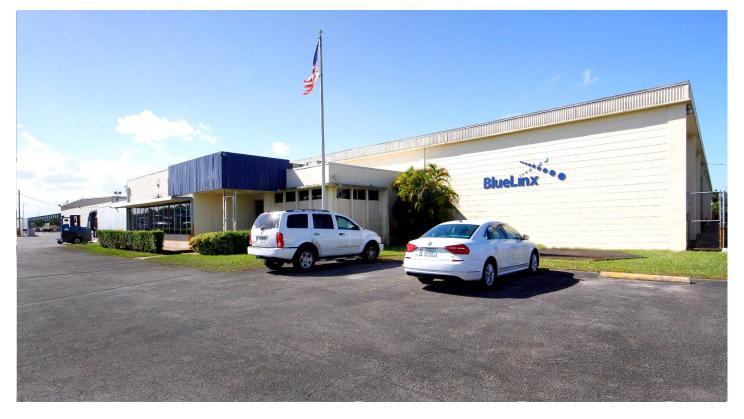

# 102,871 SF

#### FACILITY

- Street level loading with large yard
- 102,871 total s.f. available on 7.5 acres with ability to increase to 8.9 acres
  - Building 13 = 63,271 s.f.
  - Building 14 = 39,600 s.f.
- +/-3,300 s.f. office
- CSX rail served active rail with oversized platform
- Ample parking
- 30' x 35' column spacing
- Available 2Q 2020
- Optional additional 1.4 acres (61,308 s.f.) of land available bringing total site to 8.9 acres

#### ADVANTAGES AND AMENITIES

- Heavy power: 3 phase
- Fully secured unique grade level warehouse with ample yard space
- Institutionally owned and managed