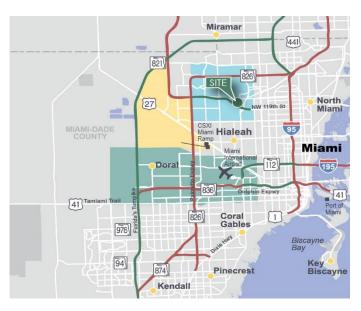

#### LOCATION

- Gratigny Central
- Immediate access to Gratigny Parkway, Florida's Turnpike, and I-95.
- 8 miles to Miami International Airport.
- 13 miles to Port of Miami.
- 15 miles to Port Everglades