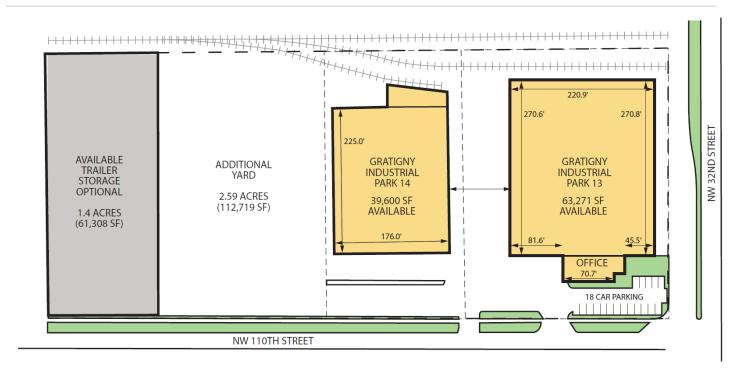

#### FACILITY

- Street level loading with large yard
- 102,871 total s.f. available on 7.5 acres with ability to increase to 8.9 acres
  - Building 13 = 63,271 s.f.
  - Building 14 = 39,600 s.f.
- +/-3,300 s.f. office
- CSX rail served active rail with oversized platform
- Ample parking
- 30' x 35' column spacing
- Available 2Q 2020
- Optional additional 1.4 acres (61,308 s.f.) of land available bringing total site to 8.9 acres