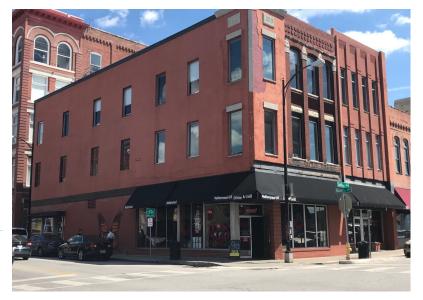

### 400 South Ave, Springfield, MO 65806

 Listing ID:
 23729181

 Status:
 Available

 Property Type:
 Retail

 Space Type:
 Retail

 Size:
 18,175 SF

 Sale Price:
 \$1,299,000.00

 Price Per SF:
 \$71.47 Per SF

#### **Overview/Comments**

The corner of South and Walnut is the heartbeat of Downtown Springfield. This historic building has hardwood floors, exposed brick walls, and multiple tenants. Basement offers additional storage. As the regional hub for higher education, health care, and cultural facilities for southwest Missouri, downtown Springfield has 25,000 persons working in the central business district each day. Center City houses three universities with a total of 40,000 students, boasts five live theaters, two libraries, two museums, 16 movie screens, 20 art galleries, 35 restaurants, and hosts dozens of events per year. With recent loft apartment developments, downtown Springfield is also home to more that 1,000 residents.\* Public parking, over 6000 spaces within walking distance of downtown. To schedule a tour contact Anita Zimmerman at 417.890.3229 or azimmerman@wilhoitpropeties.com \*paragraph courtesy of www.itsalldowntown.com