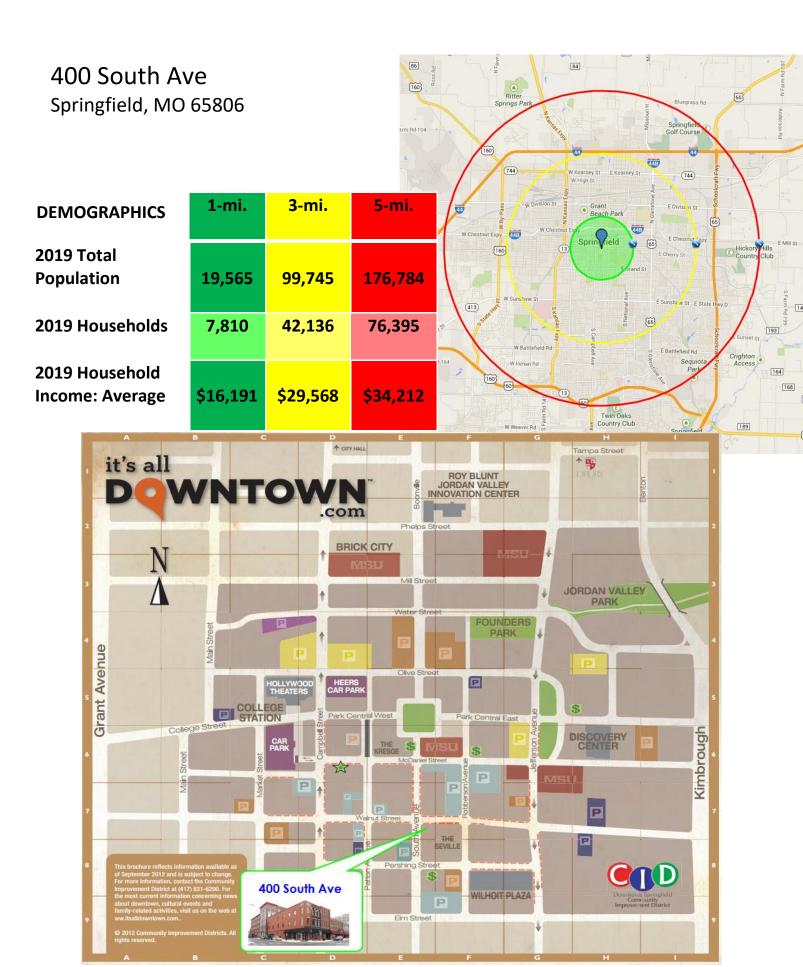

#### **Overview/Comments**

The corner of South and Walnut is the heartbeat of Downtown Springfield. This historic building has hardwood floors, exposed brick walls, and multiple tenants. Basement offers additional storage. As the regional hub for higher education, health care, and cultural facilities for southwest Missouri, downtown Springfield has 25,000 persons working in the central business district each day. Center City houses three universities with a total of 40,000 students, boasts five live theaters, two libraries, two museums, 16 movie screens, 20 art galleries, 35 restaurants, and hosts dozens of events per year. With recent loft apartment developments, downtown Springfield is also home to more that 1,000 residents.\* Public parking, over 6000 spaces within walking distance of downtown. To schedule a tour contact Anita Zimmerman at 417.890.3229 or azimmerman@wilhoitpropeties.com \*paragraph courtesy of www.itsalldowntown.com