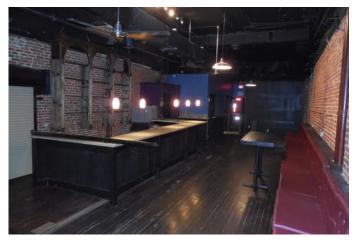

#### **Overview/Comments**

The corner of South and Walnut is the heartbeat of Downtown Springfield. This historic building has hardwood floors, exposed brick walls, and multiple tenants. Basement offers additional storage. As the regional hub for higher education, health care, and cultural facilities for southwest Missouri, downtown Springfield has 25,000 persons working in the central business district each day. Center City houses three universities with a total of 40,000 students, boasts five live theaters, two libraries, two museums, 16 movie screens, 20 art galleries, 35 restaurants, and hosts dozens of events per year. With recent loft apartment developments, downtown Springfield is also home to more that 1,000 residents.\* Public parking, over 6000 spaces within walking distance of downtown. To schedule a tour contact Anita Zimmerman at 417.890.3229 or azimmerman@wilhoitpropeties.com \*paragraph courtesy of www.itsalldowntown.com