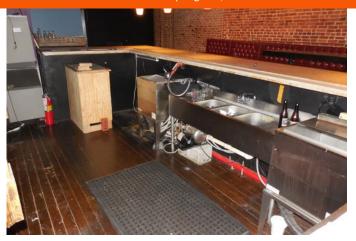

#### **Overview/Comments**

The corner of South and Walnut is the heartbeat of Downtown Springfield. This historic building has hardwood floors, exposed brick walls, and multiple tenants. Basement offers additional storage. As the regional hub for higher education, health care, and cultural facilities for southwest Missouri, downtown Springfield has 25,000 persons working in the central business district each day. Center City houses three universities with a total of 40,000 students, boasts five live theaters, two libraries, two museums, 16 movie screens, 20 art galleries, 35 restaurants, and hosts dozens of events per year. With recent loft apartment developments, downtown Springfield is also home to more that 1,000 residents.\* Public parking, over 6000 spaces within walking distance of downtown. To schedule a tour contact Anita Zimmerman at 417.890.3229 or azimmerman@wilhoitpropeties.com \*paragraph courtesy of www.itsalldowntown.com