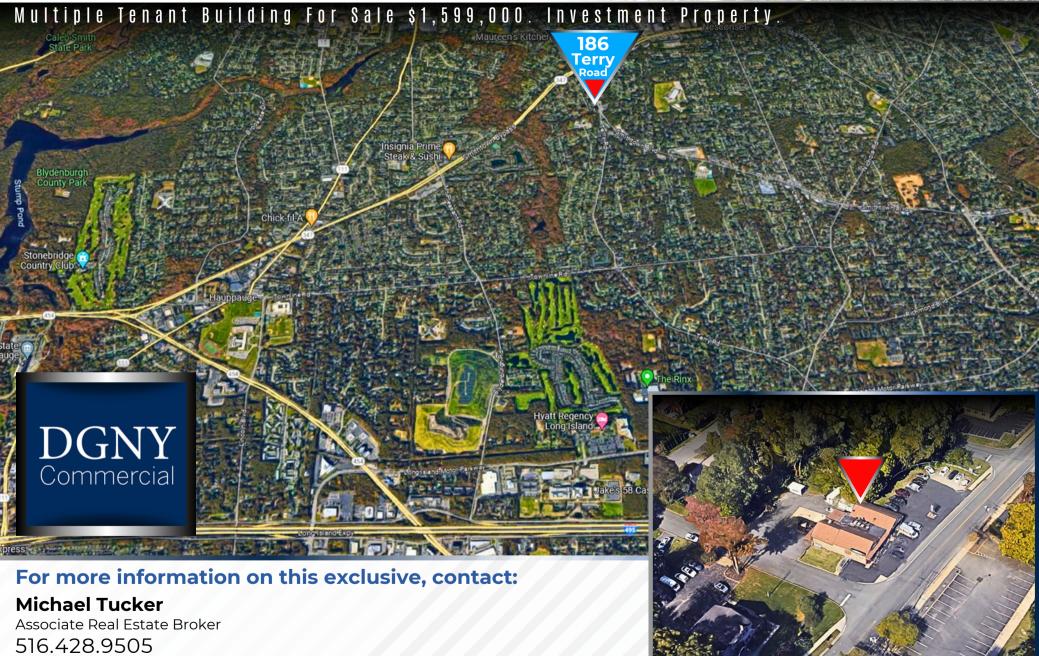

## 186 TERRY ROAD, SMITHTOWN, NY

MULTIPLE TENANT BUILDING FOR SALE \$1,599,000. INVESTMENT PROPERTY. Commercial Kitchen, Food Production Facility or Manufacturing Opportunity.

3 Retail Storefronts.

Associate Real Estate Broker 516.428.9505
michael.tucker@dgnycommercial.com

## PRIME RETAIL BUILDING FOR SALE \$1,599,000 Corner Location

PROPERTY TYPE: RETAIL

**BUILDING SIZE:** 5,000 SF

LAND SIZE: 1.06 ACRES

ZONING: RETAIL BUILDING HEIGHT: 1 STORY

FRONTAGE: 70 FT on Terry Road

63 FT on Caroline Ave