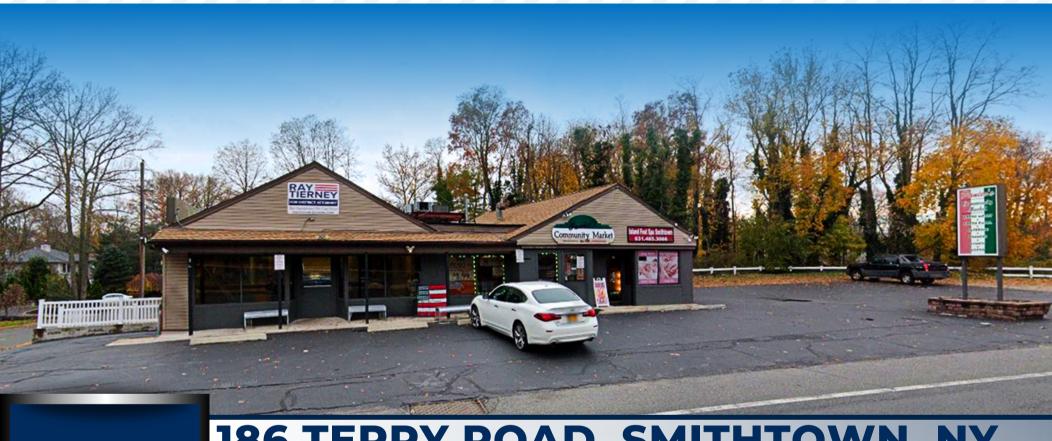

## 186 TERRY ROAD, SMITHTOWN, NY

MULTIPLE TENANT BUILDING FOR SALE \$1,599,000. INVESTMENT PROPERTY. Commercial Kitchen, Food Production Facility or Manufacturing Opportunity.

3 Retail Storefronts.

Associate Real Estate Broker 516.428.9505
michael.tucker@dgnycommercial.com

## PRIME RETAIL BUILDING FOR SALE \$1,599,000 Corner Location

PROPERTY TYPE: RETAIL

**BUILDING SIZE:** 5,000 SF

LAND SIZE: 1.06 ACRES

ZONING: RETAIL BUILDING HEIGHT: 1 STORY

FRONTAGE: 70 FT on Terry Road

63 FT on Caroline Ave

## **ADDITIONAL COMMENTS:**

- Investment Property.
- Commercial Kitchen, Food Production Facility or Manufacturing Opportunity.
- 30 Parking Spaces.
- 3 Retail Storefronts.
- Option to build/add 4,500 SF.