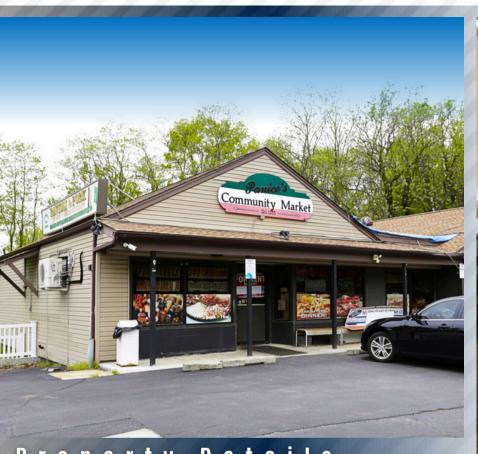

Property Details

## PRIME RETAIL BUILDING FOR SALE \$1,599,000 Corner Location

PROPERTY TYPE: RETAIL

**BUILDING SIZE:** 5,000 SF

LAND SIZE: 1.06 ACRES

ZONING: RETAIL BUILDING HEIGHT: 1 STORY

FRONTAGE: 70 FT on Terry Road

63 FT on Caroline Ave

## **ADDITIONAL COMMENTS:**

- Investment Property.
- Commercial Kitchen, Food Production Facility or Manufacturing Opportunity.
- 30 Parking Spaces.
- 3 Retail Storefronts.
- Option to build/add 4,500 SF.