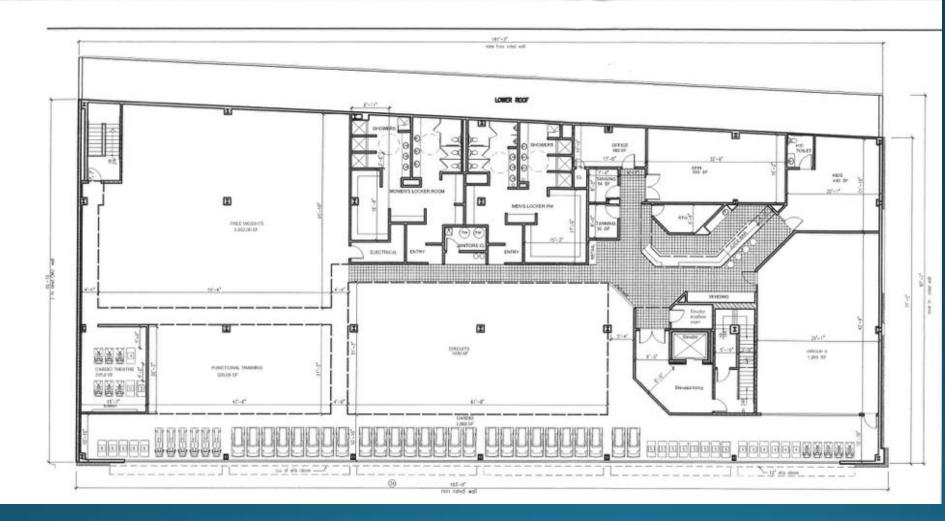

### For Lease

- 37,000 sq ft of retail space across 2 buildings
- Cross-Easement with The Boulevard shopping center
- 260' of frontage on Hylan Blvd
- Signalized entry with access from both sides of Hylan Blvd
- Parking for 250+ vehicles
- 2<sup>nd</sup> floor space of 15,000 sf (former gym)
- Co-Tenants include:
  - Vitamin Shoppe
- Northwell