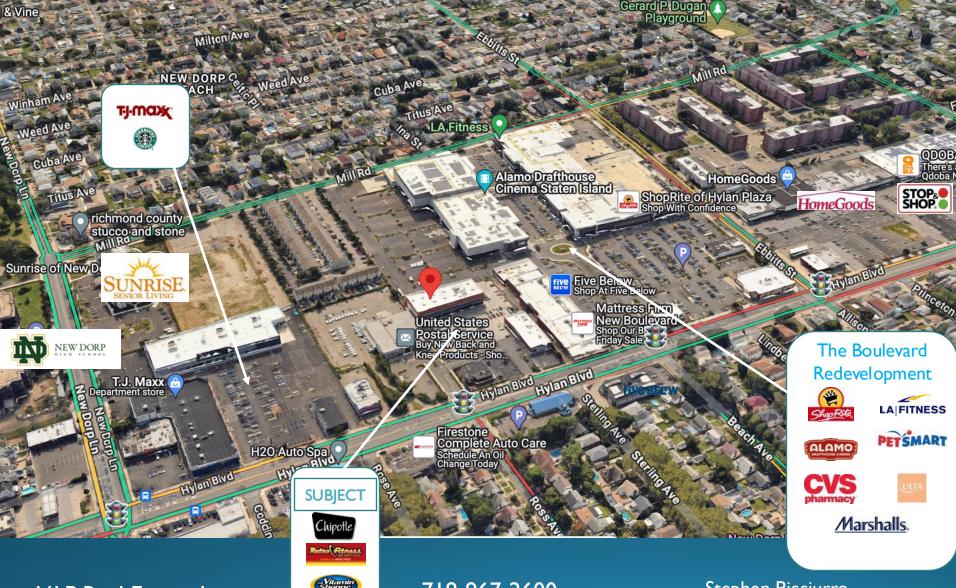

### For Lease

- 37,000 sq ft of retail space across 2 buildings
- Cross-Easement with The Boulevard shopping center
- 260' of frontage on Hylan Blvd
- Signalized entry with access from both sides of Hylan Blvd
- Parking for 250+ vehicles
- 2<sup>nd</sup> floor space of 15,000 sf (former gym)
- Co-Tenants include:
  - Vitamin Shoppe
- Northwell

- Chipotle

- vorutwell
- Retro Fitness
- Area-Tenants include:
- ShopRite
- LA Fitness
- Marshalls
- CityMD
- PetSmart - Burlington

- Stop & Shop - HomeGoods

Prepared & Offered By: <u>VI.P. Real Estate, Inc.</u> Stephen Picciurro <u>stephen@viprealestate.net</u> 917-842-0888 / 718-967-2600