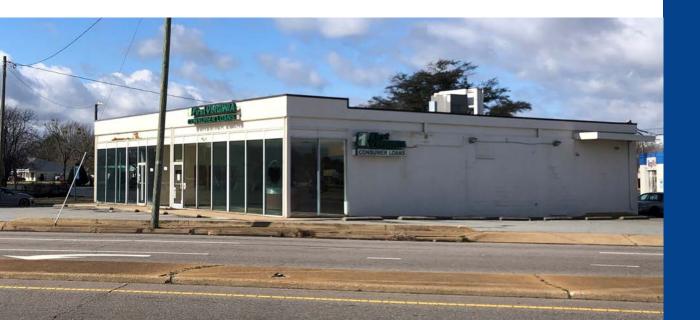

# Property Overview

**Total Employees** 

Average HH Income

| Address               | 706 Airline Blvd, Portsmouth, VA                                                                                                                           |        |         |         |
|-----------------------|------------------------------------------------------------------------------------------------------------------------------------------------------------|--------|---------|---------|
| Size                  | 4,095 sf Freestanding Building                                                                                                                             |        |         |         |
| Surrounding Retailers | Goodwill, Autozone, Advanced Auto, Walgreens, Walmart, Panda Express, Chick-fil-A, TJMaxx, Kroger, Wendy's, Wawa, Burger King, Truist, Subway among others |        |         |         |
| Parking               | 16 parking spaces                                                                                                                                          |        |         |         |
| Danasanahia           |                                                                                                                                                            |        |         |         |
| Demographics          |                                                                                                                                                            | 1-Mile | 3-Miles | 5-Miles |
|                       | Population                                                                                                                                                 | 12,358 | 100,320 | 250,560 |