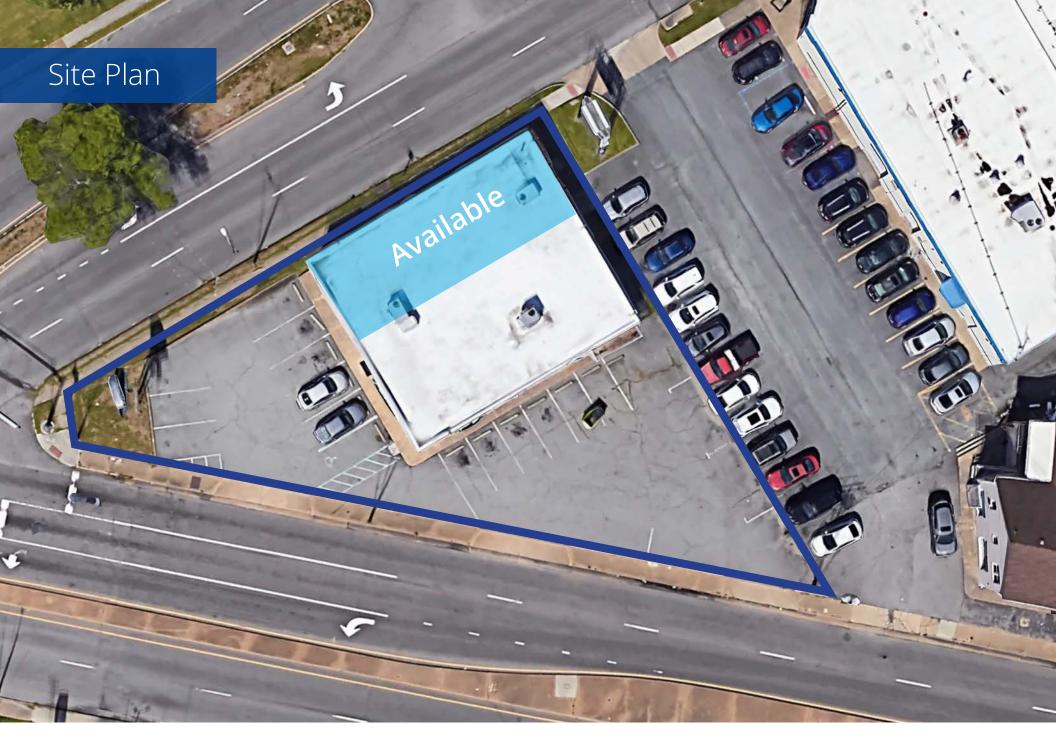

# Features

- One unit available
- 1,680 sf for lease
- Excellent visibility from High Steet and Airline Blvd
- Pylon sign available
- Located off I-264
- Heavy retail trade in Portsmouth

This document has been prepared by Colliers International for advertising and general information only. Colliers International makes no guarantees, representations or warranties of any kind, expressed or implied, regarding the information including, but not limited to, warranties of content, accuracy and reliability. Any interested party should undertake their own inquiries as to the accuracy of the information. Colliers International excludes unequivocally all inferred or implied terms, conditions and warranties arising out of this document and excludes all liability for loss and damages arising there from. This publication is the copyrighted property of Colliers International and/or its licensor(s). ©2024. All rights reserved.