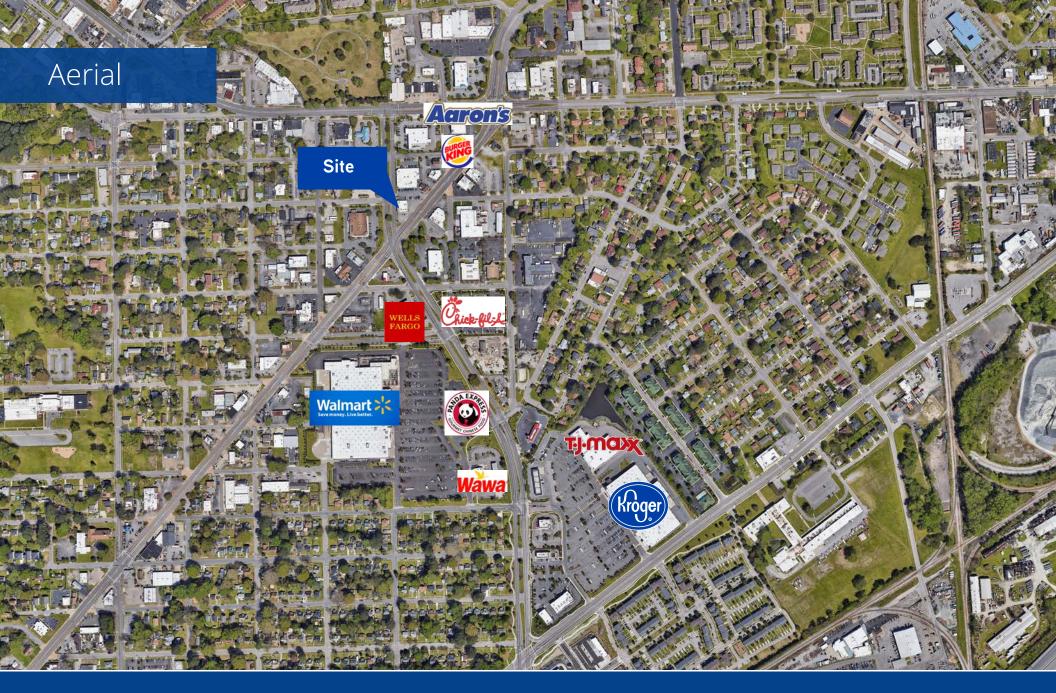

# Property Overview

**Total Employees** 

Average HH Income

| Address               | 706 Airline Blvd, Portsmouth, VA                                                                                                                           |        |         |         |
|-----------------------|------------------------------------------------------------------------------------------------------------------------------------------------------------|--------|---------|---------|
| Size                  | 4,095 sf Freestanding Building                                                                                                                             |        |         |         |
| Surrounding Retailers | Goodwill, Autozone, Advanced Auto, Walgreens, Walmart, Panda Express, Chick-fil-A, TJMaxx, Kroger, Wendy's, Wawa, Burger King, Truist, Subway among others |        |         |         |
| Parking               | 16 parking spaces                                                                                                                                          |        |         |         |
| Danasanahia           |                                                                                                                                                            |        |         |         |
| Demographics          |                                                                                                                                                            | 1-Mile | 3-Miles | 5-Miles |
|                       | Population                                                                                                                                                 | 12,358 | 100,320 | 250,560 |