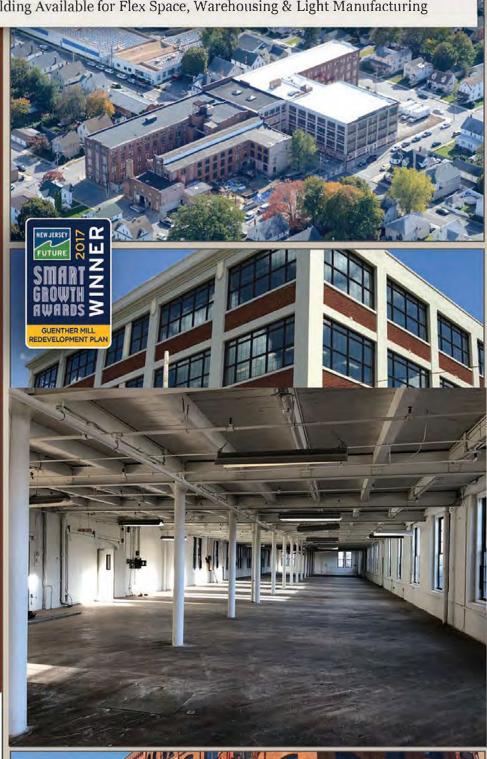

## Guenther Will

69 King Street, Dover, NJ

Newly Renovated Historic 218,000sf Building Available for Flex Space, Warehousing & Light Manufacturing

## NOW LEASING

650 - 10,000 SF

- Spacious open floor plans
- 10,000 sf floor plates
- Two 5,000lb capacity elevators
- 12 Loading docks
- 3 Phase Electric & Public Sewer
- 24x7 surveillance and access control system
- On-site property management
- On-site moving services
- Excellent proximity to skilled labor
- 212 Parking spaces

## **LOCATION**

**Ideal "Last Mile" Location** 

- Walking distance to Dover Train Station, buses and Historic Downtown
- Easy Access to I-80, Rt-10, Rt-15, Rt-287 & Rt-48
- Conveniently located near Rockaway Mall,
  Costco, Home Depot, Shop Rite and Target