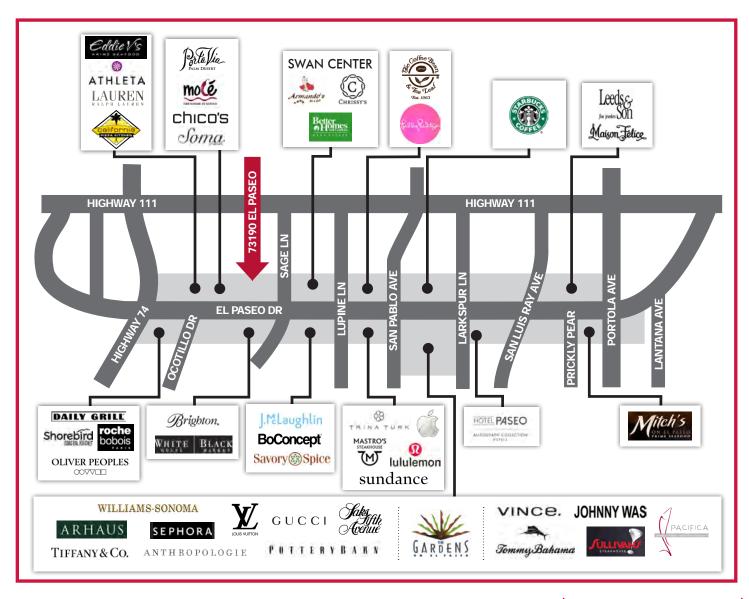

## EL PASEO, PALM DESERT FEATURES

- El Paseo is the premier shopping district in the Coachella Valley, home to more than 400,000 Full-time residents, 180,000 "snowbirds" and is visited by three million tourists every year.
- More than 300 upscale retailers such as Saks 5th Avenue, Apple, Tiffany & Co., Gucci, Ralph Lauren, Louis Vuitton plus many, many more.
- In close proximity to numerous hotels and resorts, including Desert Springs JW Marriott Resort, Hotel Paseo, Hyatt Grand Champions and the Renaissance Esmeralda Resort and Spa.