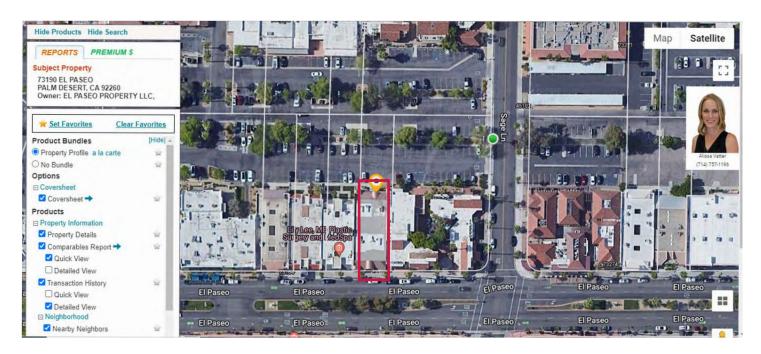

60.346.2533 LIC #01718495



## EL PASEO, PALM DESERT FEATURES

- El Paseo is the premier shopping district in the Coachella Valley, home to more than 400,000 Full-time residents, 180,000 "snowbirds" and is visited by three million tourists every year.
- More than 300 upscale retailers such as Saks 5th Avenue, Apple, Tiffany & Co., Gucci, Ralph Lauren, Louis Vuitton plus many, many more.
- In close proximity to numerous hotels and resorts, including Desert Springs JW Marriott Resort, Hotel Paseo, Hyatt Grand Champions and the Renaissance Esmeralda Resort and Spa.



**MAGGIE MONTEZ** 

mmontez@leedesert.com 760.346.2520 LIC #01070683 **SHAWNA STRANGE** 

sstrange@leedesert.com 760.346.2533 LIC #01718495

## **FOR SALE & FOR LEASE**

# **73190 EL PASEO**PALM DESERT, CA







#### **MAP**



## **ESTIMATED EXPENSES**

| ESTIMATED EXPENSES:             | ANNUAL       |  |
|---------------------------------|--------------|--|
| Taxes (Estimated New)           | \$ 37,500.00 |  |
| Insurance                       | \$2,000.00   |  |
| Management                      | \$6,900.00   |  |
| Utilities                       | \$ 650.00    |  |
| Repairs                         | \$3,220.00   |  |
| <b>Total Estimated Expenses</b> | \$50,270.00  |  |

All information furnished regarding property for sale, rental or financing is from sources deemed reliable, but no warranty or representation is made to the accuracy thereof and same is submitted to errors, omissions, change of price, rental or other conditions prior to sale, lease or financing or withdrawal without notice. No liability