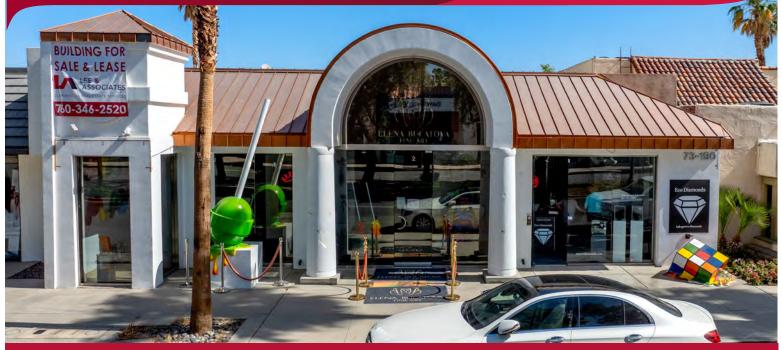

## **73190 EL PASEO** PALM DESERT, CA

COMMERCIAL REAL ESTATE SERVICES

## 5,467 SF | SALE \$2,750,000.00 | LEASE \$2.25 NNN PER SF PER MONTH

- A rare opportunity to own or lease in the heart of El Paseo's prime retail district.
- Perfect for an owner/occupant
- Available Now!
- Generous frontage with many windows and great signage.
- Beautiful improvements throughout
- Heavy foot-trafficked area with tenants such as Ralph Lauren, Chico's, Soma and more
- Ample parking on street and in rear large parking area.
- Located on an 11,761 SF parcel.