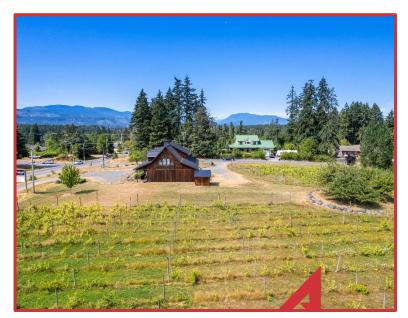

#### Opportunity

Unique opportunity to purchase an almost 3 and on half acres of subdividable property off the popular Alberni Highway.

Greg Sabo c. 250-240-1226 o. 250-753-5757 ex.439 gsabo@naicommercial.ca NAI Commercial CVI 2-1551 Estevan Road Nanaimo, BC +1 250 753 5757 naivanisle.ca

### Details

- This unique property offers almost 3 and one half acres of sub-dividable highway frontage on the popular highway through Port Alberni on the way to Tofino.
- The land and buildings were previously used as a winery and vineyard with retail sales of wine and associated paraphernalia.
- The C4-A (Highway Commercial) zoning allows for a large variety of uses, including gift shop, restaurant, vehicle sales, car wash, food store, garden supplies, beauty salon, tourist guide services, etc. etc.
- Bring your imagination and take advantage of this exceptional property and rare opportunity to enjoy the benefits of living and working in the beautiful Alberni Valley.

#### **Property Details**

Civic Address 2787 Port Alberni Highway

PID 029-109-841

Legal Description Lot C, Plan EPP30733, District Lot 135, Alberni Land District

Lot Size 147,233 Sq. Ft. / 3.385 Ac.

Building Size 2,800 Sq. Ft.