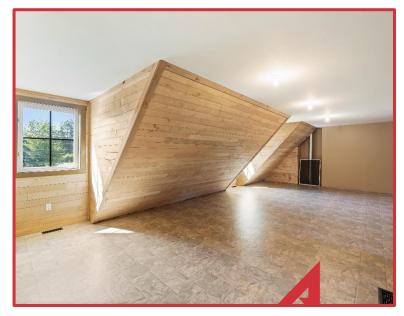

### Details

- This unique property offers almost 3 and one half acres of sub-dividable highway frontage on the popular highway through Port Alberni on the way to Tofino.
- The land and buildings were previously used as a winery and vineyard with retail sales of wine and associated paraphernalia.
- The C4-A (Highway Commercial) zoning allows for a large variety of uses, including gift shop, restaurant, vehicle sales, car wash, food store, garden supplies, beauty salon, tourist guide services, etc. etc.
- Bring your imagination and take advantage of this exceptional property and rare opportunity to enjoy the benefits of living and working in the beautiful Alberni Valley.

#### **Property Details**

Civic Address 2787 Port Alberni Highway

PID 029-109-841

Legal Description Lot C, Plan EPP30733, District Lot 135, Alberni Land District

Lot Size 147,233 Sq. Ft. / 3.385 Ac.

Building Size 2,800 Sq. Ft.