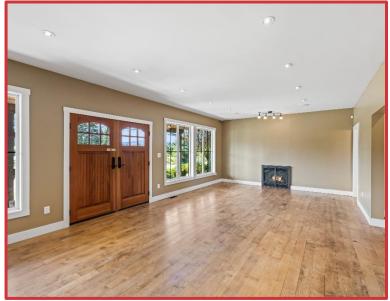

### Details

- This unique property offers almost 3 and one half acres of sub-dividable highway frontage on the popular highway through Port Alberni on the way to Tofino.
- The land and buildings were previously used as a winery and vineyard with retail sales of wine and associated paraphernalia.
- The C4-A (Highway Commercial) zoning allows for a large variety of uses, including gift shop, restaurant, vehicle sales, car wash, food store, garden supplies, beauty salon, tourist guide services, etc. etc.
- Bring your imagination and take advantage of this exceptional property and rare opportunity to enjoy the benefits of living and working in the beautiful Alberni Valley.