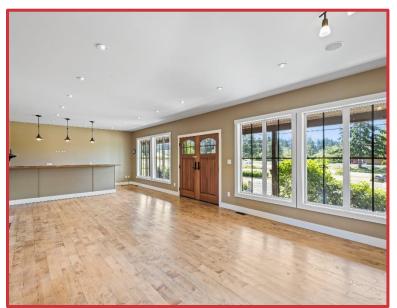

### Details

- This unique property offers almost 3 and one half acres of sub-dividable highway frontage on the popular highway through Port Alberni on the way to Tofino.
- The land and buildings were previously used as a winery and vineyard with retail sales of wine and associated paraphernalia.
- The C4-A (Highway Commercial) zoning allows for a large variety of uses, including gift shop, restaurant, vehicle sales, car wash, food store, garden supplies, beauty salon, tourist guide services, etc. etc.
- Bring your imagination and take advantage of this exceptional property and rare opportunity to enjoy the benefits of living and working in the beautiful Alberni Valley.

#### **Property Details**

Civic Address 2787 Port Alberni Highway

PID 029-109-841

Legal Description Lot C, Plan EPP30733, District Lot 135, Alberni Land District

Lot Size 147,233 Sq. Ft. / 3.385 Ac.

Building Size 2,800 Sq. Ft.