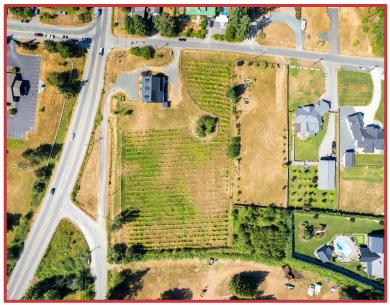

### Details

- This unique property offers almost 3 and one half acres of sub-dividable highway frontage on the popular highway through Port Alberni on the way to Tofino.
- The land and buildings were previously used as a winery and vineyard with retail sales of wine and associated paraphernalia.
- The C4-A (Highway Commercial) zoning allows for a large variety of uses, including gift shop, restaurant, vehicle sales, car wash, food store, garden supplies, beauty salon, tourist guide services, etc. etc.
- Bring your imagination and take advantage of this exceptional property and rare opportunity to enjoy the benefits of living and working in the beautiful Alberni Valley.

#### **Property Details**

Civic Address 2787 Port Alberni Highway

PID 029-109-841

Legal Description Lot C, Plan EPP30733, District Lot 135, Alberni Land District

Lot Size 147,233 Sq. Ft. / 3.385 Ac.

Building Size 2,800 Sq. Ft.