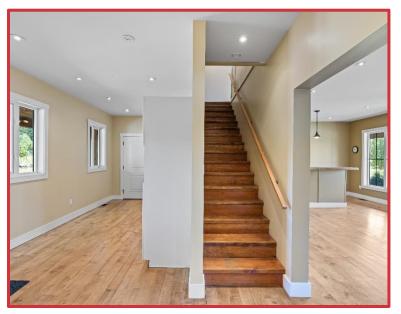

### Details

- This unique property offers almost 3 and one half acres of sub-dividable highway frontage on the popular highway through Port Alberni on the way to Tofino.
- The land and buildings were previously used as a winery and vineyard with retail sales of wine and associated paraphernalia.
- The C4-A (Highway Commercial) zoning allows for a large variety of uses, including gift shop, restaurant, vehicle sales, car wash, food store, garden supplies, beauty salon, tourist guide services, etc. etc.
- Bring your imagination and take advantage of this exceptional property and rare opportunity to enjoy the benefits of living and working in the beautiful Alberni Valley.

#### **Property Details**

Civic Address 2787 Port Alberni Highway

PID 029-109-841

Legal Description Lot C, Plan EPP30733, District Lot 135, Alberni Land District

Lot Size 147,233 Sq. Ft. / 3.385 Ac.

Building Size 2,800 Sq. Ft.