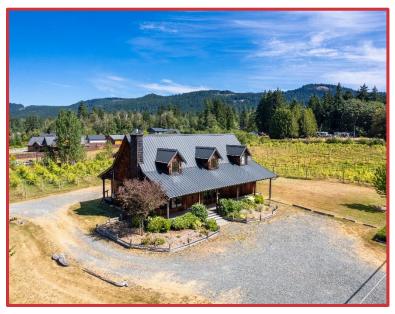

### Details

- This unique property offers almost 3 and one half acres of sub-dividable highway frontage on the popular highway through Port Alberni on the way to Tofino.
- The land and buildings were previously used as a winery and vineyard with retail sales of wine and associated paraphernalia.
- The C4-A (Highway Commercial) zoning allows for a large variety of uses, including gift shop, restaurant, vehicle sales, car wash, food store, garden supplies, beauty salon, tourist guide services, etc. etc.
- Bring your imagination and take advantage of this exceptional property and rare opportunity to enjoy the benefits of living and working in the beautiful Alberni Valley.

#### **Property Details**

Civic Address 2787 Port Alberni Highway

PID 029-109-841

Legal Description Lot C, Plan EPP30733, District Lot 135, Alberni Land District

Lot Size 147,233 Sq. Ft. / 3.385 Ac.

Building Size 2,800 Sq. Ft.