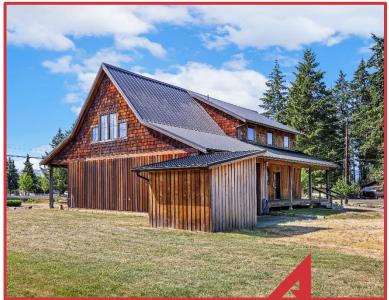

### Details

- This unique property offers almost 3 and one half acres of sub-dividable highway frontage on the popular highway through Port Alberni on the way to Tofino.
- The land and buildings were previously used as a winery and vineyard with retail sales of wine and associated paraphernalia.
- The C4-A (Highway Commercial) zoning allows for a large variety of uses, including gift shop, restaurant, vehicle sales, car wash, food store, garden supplies, beauty salon, tourist guide services, etc. etc.
- Bring your imagination and take advantage of this exceptional property and rare opportunity to enjoy the benefits of living and working in the beautiful Alberni Valley.

#### **Property Details**

Civic Address 2787 Port Alberni Highway

PID 029-109-841

Legal Description Lot C, Plan EPP30733, District Lot 135, Alberni Land District

Lot Size 147,233 Sq. Ft. / 3.385 Ac.

Building Size 2,800 Sq. Ft.