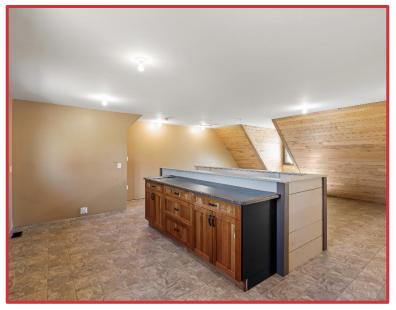

### Details

- This unique property offers almost 3 and one half acres of sub-dividable highway frontage on the popular highway through Port Alberni on the way to Tofino.
- The land and buildings were previously used as a winery and vineyard with retail sales of wine and associated paraphernalia.
- The C4-A (Highway Commercial) zoning allows for a large variety of uses, including gift shop, restaurant, vehicle sales, car wash, food store, garden supplies, beauty salon, tourist guide services, etc. etc.
- Bring your imagination and take advantage of this exceptional property and rare opportunity to enjoy the benefits of living and working in the beautiful Alberni Valley.

#### **Property Details**

Civic Address 2787 Port Alberni Highway

PID 029-109-841

Legal Description Lot C, Plan EPP30733, District Lot 135, Alberni Land District

Lot Size 147,233 Sq. Ft. / 3.385 Ac.

Building Size 2,800 Sq. Ft.