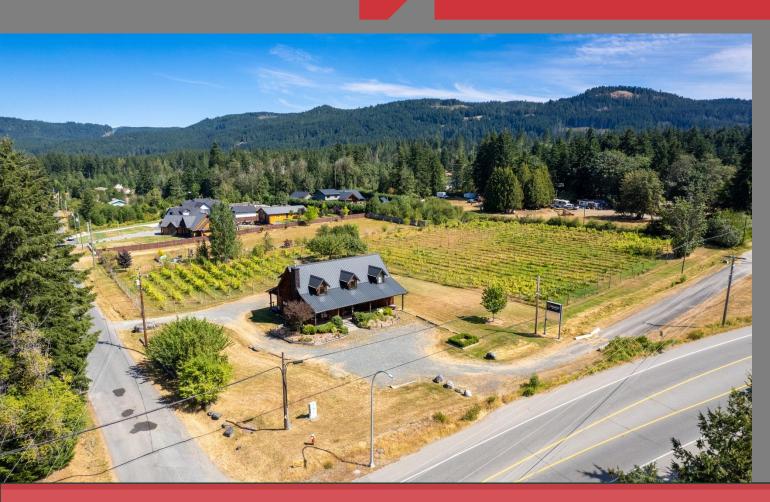

#### 2787 Alberni Highway Port Alberni, BC

#### Opportunity

Unique opportunity to purchase an almost 3 and on half acres of subdividable property off the popular Alberni Highway.

Greg Sabo c. 250-240-1226 o. 250-753-5757 ex.439 gsabo@naicommercial.ca NAI Commercial CVI 2-1551 Estevan Road Nanaimo, BC +1 250 753 5757 naivanisle.ca

### Details

- This unique property offers almost 3 and one half acres of sub-dividable highway frontage on the popular highway through Port Alberni on the way to Tofino.
- The land and buildings were previously used as a winery and vineyard with retail sales of wine and associated paraphernalia.
- The C4-A (Highway Commercial) zoning allows for a large variety of uses, including gift shop, restaurant, vehicle sales, car wash, food store, garden supplies, beauty salon, tourist guide services, etc. etc.
- Bring your imagination and take advantage of this exceptional property and rare opportunity to enjoy the benefits of living and working in the beautiful Alberni Valley.