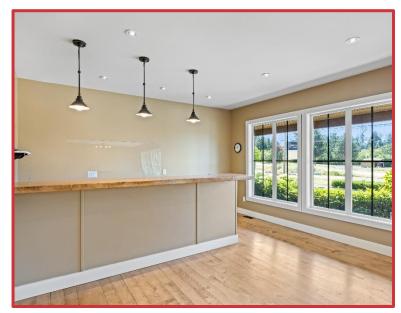

### Details

- This unique property offers almost 3 and one half acres of sub-dividable highway frontage on the popular highway through Port Alberni on the way to Tofino.
- The land and buildings were previously used as a winery and vineyard with retail sales of wine and associated paraphernalia.
- The C4-A (Highway Commercial) zoning allows for a large variety of uses, including gift shop, restaurant, vehicle sales, car wash, food store, garden supplies, beauty salon, tourist guide services, etc. etc.
- Bring your imagination and take advantage of this exceptional property and rare opportunity to enjoy the benefits of living and working in the beautiful Alberni Valley.