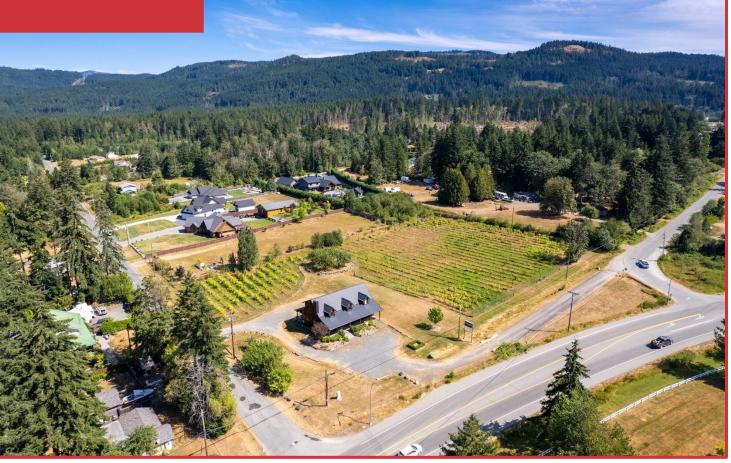

### Details

- This unique property offers almost 3 and one half acres of sub-dividable highway frontage on the popular highway through Port Alberni on the way to Tofino.
- The land and buildings were previously used as a winery and vineyard with retail sales of wine and associated paraphernalia.
- The C4-A (Highway Commercial) zoning allows for a large variety of uses, including gift shop, restaurant, vehicle sales, car wash, food store, garden supplies, beauty salon, tourist guide services, etc. etc.
- Bring your imagination and take advantage of this exceptional property and rare opportunity to enjoy the benefits of living and working in the beautiful Alberni Valley.