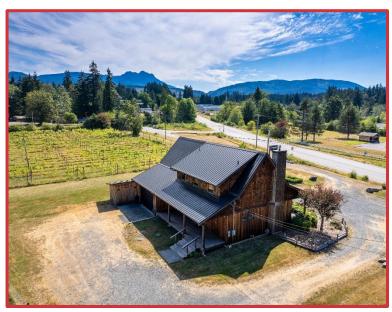

### Details

- This unique property offers almost 3 and one half acres of sub-dividable highway frontage on the popular highway through Port Alberni on the way to Tofino.
- The land and buildings were previously used as a winery and vineyard with retail sales of wine and associated paraphernalia.
- The C4-A (Highway Commercial) zoning allows for a large variety of uses, including gift shop, restaurant, vehicle sales, car wash, food store, garden supplies, beauty salon, tourist guide services, etc. etc.
- Bring your imagination and take advantage of this exceptional property and rare opportunity to enjoy the benefits of living and working in the beautiful Alberni Valley.

#### **Property Details**

Civic Address 2787 Port Alberni Highway

PID 029-109-841

Legal Description Lot C, Plan EPP30733, District Lot 135, Alberni Land District

Lot Size 147,233 Sq. Ft. / 3.385 Ac.

Building Size 2,800 Sq. Ft.