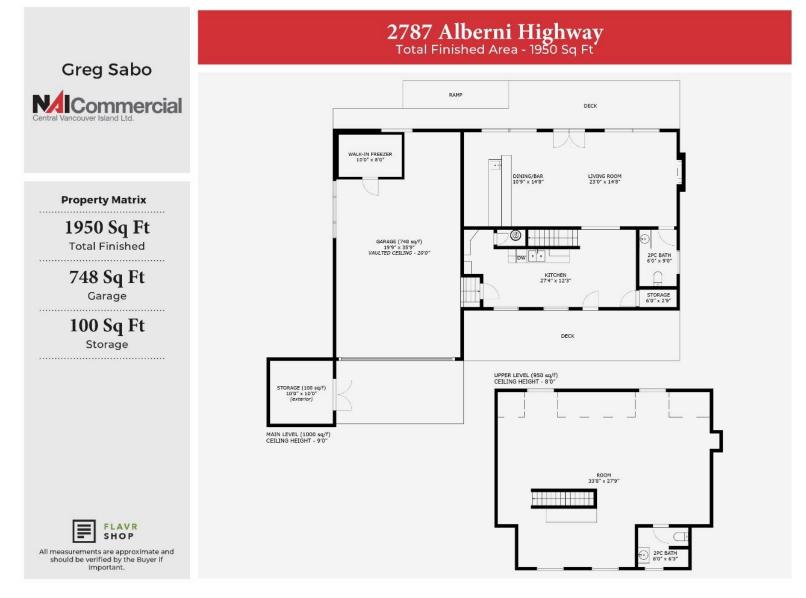

#### **Property Details**

Civic Address 2787 Port Alberni Highway

PID 029-109-841

Legal Description Lot C, Plan EPP30733, District Lot 135, Alberni Land District

Lot Size 147,233 Sq. Ft. / 3.385 Ac.

Building Size 2,800 Sq. Ft.

Year Built 2009

Zoning C4-A

Taxes \$4,111.00 (2021)

Price \$2,650,000.00