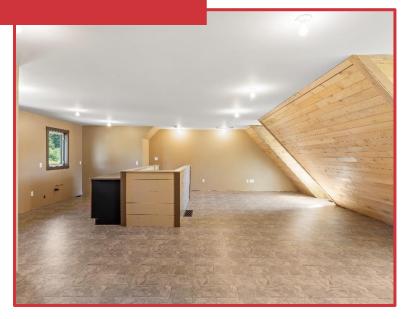

### Details

- This unique property offers almost 3 and one half acres of sub-dividable highway frontage on the popular highway through Port Alberni on the way to Tofino.
- The land and buildings were previously used as a winery and vineyard with retail sales of wine and associated paraphernalia.
- The C4-A (Highway Commercial) zoning allows for a large variety of uses, including gift shop, restaurant, vehicle sales, car wash, food store, garden supplies, beauty salon, tourist guide services, etc. etc.
- Bring your imagination and take advantage of this exceptional property and rare opportunity to enjoy the benefits of living and working in the beautiful Alberni Valley.

#### **Property Details**

Civic Address 2787 Port Alberni Highway

PID 029-109-841

Legal Description Lot C, Plan EPP30733, District Lot 135, Alberni Land District

Lot Size 147,233 Sq. Ft. / 3.385 Ac.

Building Size 2,800 Sq. Ft.