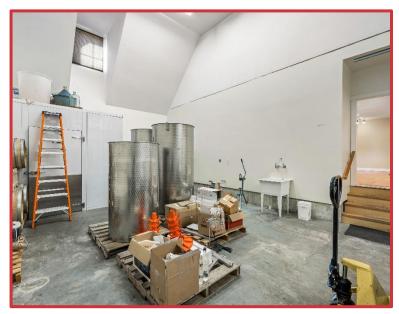

### Details

- This unique property offers almost 3 and one half acres of sub-dividable highway frontage on the popular highway through Port Alberni on the way to Tofino.
- The land and buildings were previously used as a winery and vineyard with retail sales of wine and associated paraphernalia.
- The C4-A (Highway Commercial) zoning allows for a large variety of uses, including gift shop, restaurant, vehicle sales, car wash, food store, garden supplies, beauty salon, tourist guide services, etc. etc.
- Bring your imagination and take advantage of this exceptional property and rare opportunity to enjoy the benefits of living and working in the beautiful Alberni Valley.

#### **Property Details**

Civic Address 2787 Port Alberni Highway

PID 029-109-841

Legal Description Lot C, Plan EPP30733, District Lot 135, Alberni Land District

Lot Size 147,233 Sq. Ft. / 3.385 Ac.

Building Size 2,800 Sq. Ft.