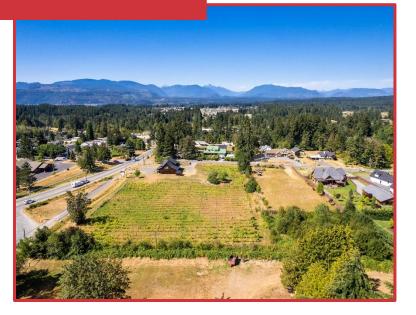

#### Opportunity

Unique opportunity to purchase an almost 3 and on half acres of subdividable property off the popular Alberni Highway.

Greg Sabo c. 250-240-1226 o. 250-753-5757 ex.439 gsabo@naicommercial.ca NAI Commercial CVI 2-1551 Estevan Road Nanaimo, BC +1 250 753 5757 naivanisle.ca

### Details

- This unique property offers almost 3 and one half acres of sub-dividable highway frontage on the popular highway through Port Alberni on the way to Tofino.
- The land and buildings were previously used as a winery and vineyard with retail sales of wine and associated paraphernalia.
- The C4-A (Highway Commercial) zoning allows for a large variety of uses, including gift shop, restaurant, vehicle sales, car wash, food store, garden supplies, beauty salon, tourist guide services, etc. etc.
- Bring your imagination and take advantage of this exceptional property and rare opportunity to enjoy the benefits of living and working in the beautiful Alberni Valley.