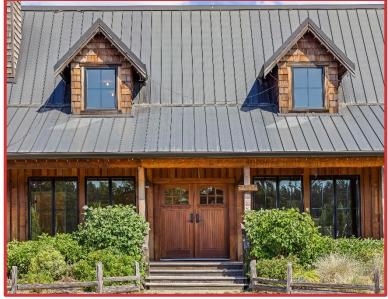

### Details

- This unique property offers almost 3 and one half acres of sub-dividable highway frontage on the popular highway through Port Alberni on the way to Tofino.
- The land and buildings were previously used as a winery and vineyard with retail sales of wine and associated paraphernalia.
- The C4-A (Highway Commercial) zoning allows for a large variety of uses, including gift shop, restaurant, vehicle sales, car wash, food store, garden supplies, beauty salon, tourist guide services, etc. etc.
- Bring your imagination and take advantage of this exceptional property and rare opportunity to enjoy the benefits of living and working in the beautiful Alberni Valley.

#### **Property Details**

Civic Address 2787 Port Alberni Highway

PID 029-109-841

Legal Description Lot C, Plan EPP30733, District Lot 135, Alberni Land District

Lot Size 147,233 Sq. Ft. / 3.385 Ac.

Building Size 2,800 Sq. Ft.