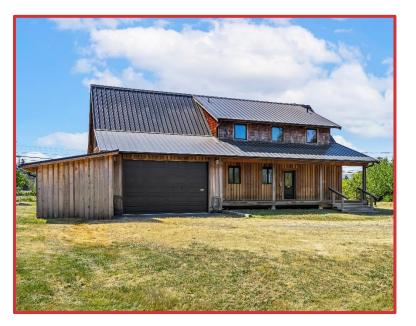

### Details

- This unique property offers almost 3 and one half acres of sub-dividable highway frontage on the popular highway through Port Alberni on the way to Tofino.
- The land and buildings were previously used as a winery and vineyard with retail sales of wine and associated paraphernalia.
- The C4-A (Highway Commercial) zoning allows for a large variety of uses, including gift shop, restaurant, vehicle sales, car wash, food store, garden supplies, beauty salon, tourist guide services, etc. etc.
- Bring your imagination and take advantage of this exceptional property and rare opportunity to enjoy the benefits of living and working in the beautiful Alberni Valley.

#### **Property Details**

Civic Address 2787 Port Alberni Highway

PID 029-109-841

Legal Description Lot C, Plan EPP30733, District Lot 135, Alberni Land District

Lot Size 147,233 Sq. Ft. / 3.385 Ac.

Building Size 2,800 Sq. Ft.