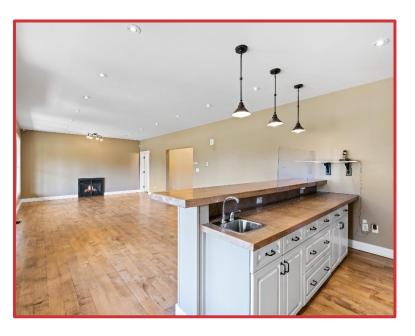

### Details

- This unique property offers almost 3 and one half acres of sub-dividable highway frontage on the popular highway through Port Alberni on the way to Tofino.
- The land and buildings were previously used as a winery and vineyard with retail sales of wine and associated paraphernalia.
- The C4-A (Highway Commercial) zoning allows for a large variety of uses, including gift shop, restaurant, vehicle sales, car wash, food store, garden supplies, beauty salon, tourist guide services, etc. etc.
- Bring your imagination and take advantage of this exceptional property and rare opportunity to enjoy the benefits of living and working in the beautiful Alberni Valley.