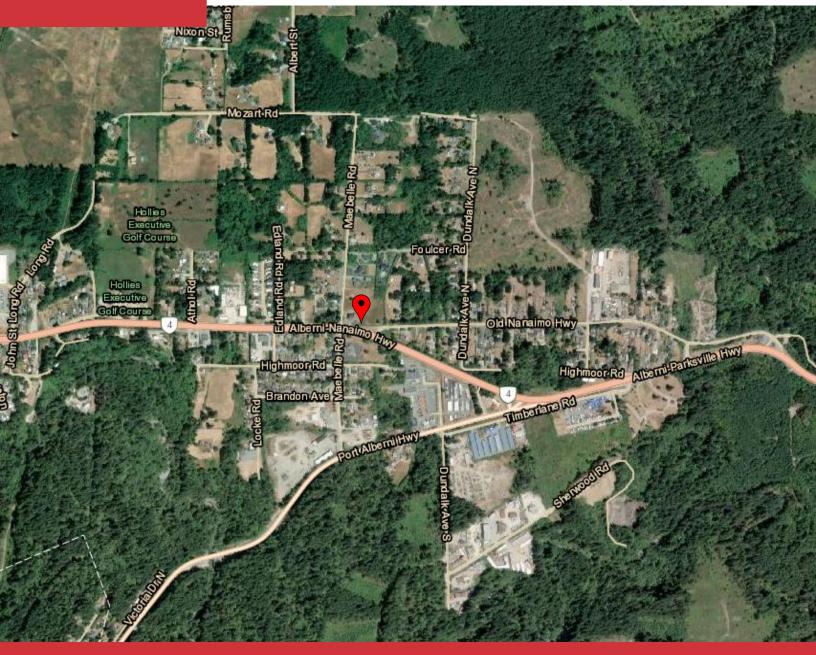

The C4-A (Highway Commercial) zoning allows for a large variety of uses, including gift shop, restaurant, vehicle sales, car wash, food store, garden supplies, beauty salon, tourist guide services, etc. etc.
- Bring your imagination and take advantage of this exceptional property and rare opportunity to enjoy the benefits of living and working in the beautiful Alberni Valley.

#### **Property Details**

Civic Address 2787 Port Alberni Highway

PID 029-109-841

Legal Description Lot C, Plan EPP30733, District Lot 135, Alberni Land District

Lot Size 147,233 Sq. Ft. / 3.385 Ac.

Building Size 2,800 Sq. Ft.

Year Built 2009

Zoning C4-A

Taxes \$4,111.00 (2021)

Price \$2,650,000.00

























































#### Мар

#### 2787 Alberni Highway, Port Alberni BC





NO WARRANTY OR REPRESENTATION, EXPRESS OR IMPLIED, IS MADE AS TO THE ACCURACY OF THE INFORMATION CONTAINED HEREIN, AND THE SAME IS SUBMITTED SUBJECT TO ERRORS, OMISSIONS, CHANGE OF PRICE, RENTAL OR OTHER CONDITIONS, PRIOR SALE, LEASE OR FINANCING, OR WITHDRAWAL WITHOUT NOTICE, AND OF ANY SPECIAL LISTING CONDITIONS IMPOSED BY OUR PRINCIPALS NO WARRANTIES OR REPRESENTATIONS ARE MADE AS TO THE CONDITION OF THE PROPERTY OR ANY HAZARDS CONTAINED THEREIN ARE ANY TO BE IMPLIED. NAI Commercial CVI 2-1551 Estevan Road Nanaimo, BC +1 250 753 5757 naivanisle.ca