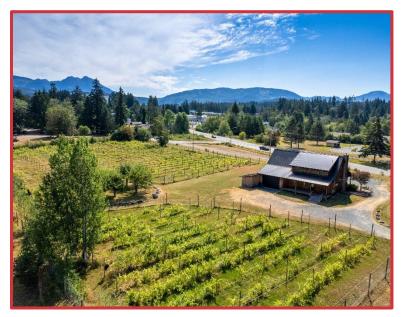

#### Opportunity

Unique opportunity to purchase an almost 3 and on half acres of subdividable property off the popular Alberni Highway.

Greg Sabo c. 250-240-1226 o. 250-753-5757 ex.439 gsabo@naicommercial.ca NAI Commercial CVI 2-1551 Estevan Road Nanaimo, BC +1 250 753 5757 naivanisle.ca

### Details

- This unique property offers almost 3 and one half acres of sub-dividable highway frontage on the popular highway through Port Alberni on the way to Tofino.
- The land and buildings were previously used as a winery and vineyard with retail sales of wine and associated paraphernalia.
- The C4-A (Highway Commercial) zoning allows for a large variety of uses, including gift shop, restaurant, vehicle sales, car wash, food store, garden supplies, beauty salon, tourist guide services, etc. etc.
- Bring your imagination and take advantage of this exceptional property and rare opportunity to enjoy the benefits of living and working in the beautiful Alberni Valley.

#### **Property Details**

Civic Address 2787 Port Alberni Highway

PID 029-109-841

Legal Description Lot C, Plan EPP30733, District Lot 135, Alberni Land District

Lot Size 147,233 Sq. Ft. / 3.385 Ac.

Building Size 2,800 Sq. Ft.