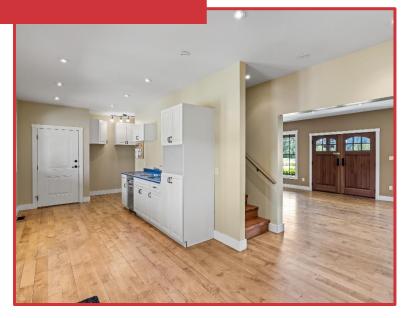

### Details

- This unique property offers almost 3 and one half acres of sub-dividable highway frontage on the popular highway through Port Alberni on the way to Tofino.
- The land and buildings were previously used as a winery and vineyard with retail sales of wine and associated paraphernalia.
- The C4-A (Highway Commercial) zoning allows for a large variety of uses, including gift shop, restaurant, vehicle sales, car wash, food store, garden supplies, beauty salon, tourist guide services, etc. etc.
- Bring your imagination and take advantage of this exceptional property and rare opportunity to enjoy the benefits of living and working in the beautiful Alberni Valley.