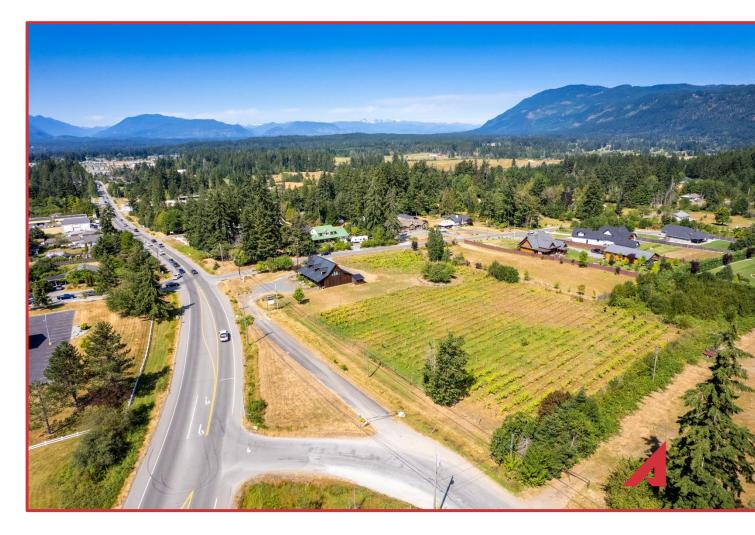

### Details

- This unique property offers almost 3 and one half acres of sub-dividable highway frontage on the popular highway through Port Alberni on the way to Tofino.
- The land and buildings were previously used as a winery and vineyard with retail sales of wine and associated paraphernalia.
- The C4-A (Highway Commercial) zoning allows for a large variety of uses, including gift shop, restaurant, vehicle sales, car wash, food store, garden supplies, beauty salon, tourist guide services, etc. etc.
- Bring your imagination and take advantage of this exceptional property and rare opportunity to enjoy the benefits of living and working in the beautiful Alberni Valley.