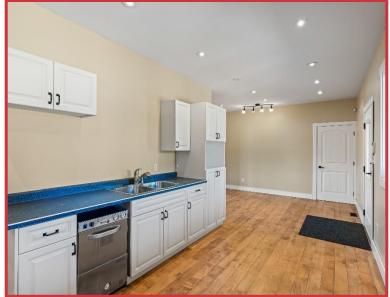

### Details

- This unique property offers almost 3 and one half acres of sub-dividable highway frontage on the popular highway through Port Alberni on the way to Tofino.
- The land and buildings were previously used as a winery and vineyard with retail sales of wine and associated paraphernalia.
- The C4-A (Highway Commercial) zoning allows for a large variety of uses, including gift shop, restaurant, vehicle sales, car wash, food store, garden supplies, beauty salon, tourist guide services, etc. etc.
- Bring your imagination and take advantage of this exceptional property and rare opportunity to enjoy the benefits of living and working in the beautiful Alberni Valley.

#### **Property Details**

Civic Address 2787 Port Alberni Highway

PID 029-109-841

Legal Description Lot C, Plan EPP30733, District Lot 135, Alberni Land District

Lot Size 147,233 Sq. Ft. / 3.385 Ac.

Building Size 2,800 Sq. Ft.