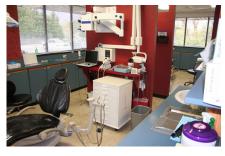

## **Property Features**

- Approximately 1,991 Sq. Ft.
- Zoned: Commercial Condo
- Current Use: Dental Office
- Ready to Occupy
- Waiting Room
- Large Administration Area
- (5) Exam Rooms
- ADA Accessible
- Ample Parking
- Common Areas
- Close Proximity to Peninsula Regional Medical Center
- Situated in Downtown Salisbury, just off Rt. 50
- Located in the Riverside Medical Park Complex which consists of (2) two-story brick buildings overlooking the Wicomico River
- Estimated Condo Fees: \$2.92 per Sq. Ft.
- SALE PRICE: \$315,000.00 Owner Financing Possible
- LEASE RATE: \$13.75 Per Square Foot