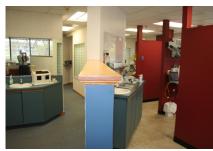

## **Property Features**

- Approximately 1,991 Sq. Ft.
- Zoned: Commercial Condo
- Current Use: Dental Office
- Ready to Occupy
- Waiting Room
- Large Administration Area
- (5) Exam Rooms
- ADA Accessible
- Ample Parking
- Common Areas
- Close Proximity to Peninsula Regional Medical Center
- Situated in Downtown Salisbury, just off Rt. 50
- Located in the Riverside Medical Park Complex which consists of (2) two-story brick buildings overlooking the Wicomico River
- Estimated Condo Fees: \$2.92 per Sq. Ft.
- SALE PRICE: \$315,000.00 Owner Financing Possible
- LEASE RATE: \$13.75 Per Square Foot