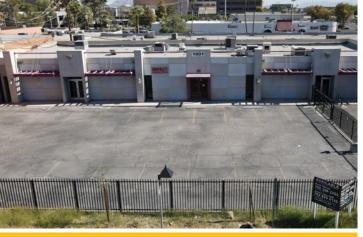

# **FORMER MEDICAL CLINIC**

±5,656 SF FOR LEASE

1001 S Rancho Dr Las Vegas NV, 89106

LEASING CONTACT

# PROPERTY INFO

- ±5,656 SF Office suite located within The Las Vegas Medical District
- Great exposure along Rancho Dr

Conference room area

- Space can be demised for the well qualified Tenant
- Property has secured, fenced parking area
- Amenities include:
  Spacious waiting/reception area
  14 individual offices, one of which has a private restroom
  4 restrooms
  2 staff workrooms