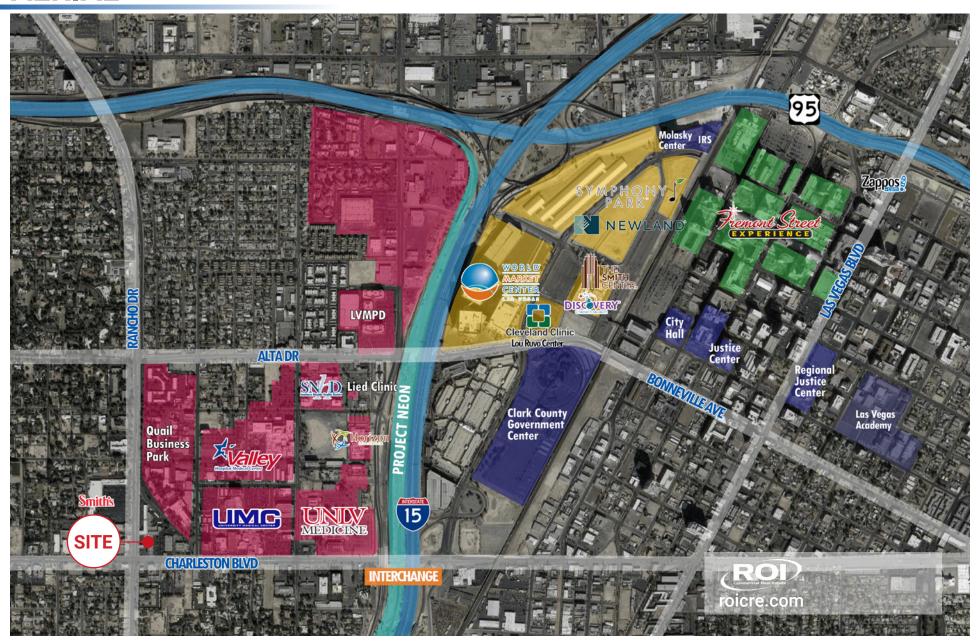

clude:
  Spacious waiting/reception area
  14 individual offices, one of which has a private restroom
  4 restrooms
  2 staff workrooms





139-32-804-006



T5 Corridor (T5-C)









#### roicre.com



CRAIG RANCH

(573)

573)

(610)

(573)

(604)

# AREA **DEMOGRAPHICS**



### **POPULATION**

1 Mile 3 Miles 5 Miles 10,103 175,901 519,661



### **AVERAGE HHI**

1 Miles 3 Miles 5 Miles \$84,808 \$56,359 \$59,362



## TRAFFIC COUNTS

Charleston Blvd - 33,500 VPD Rancho Dr - 21,300 VPD

Source: TRINA, NV DOT 2020 SitesUSA 2021

## (574) IOUNTAINVIEW 95 (95) VGT (612) (14 (596) (613) (95) MALES remont Street 159) 1 MILE (589) 589 (589) Vegas 515 3 MILE (592) 592) (582) (595) (593) (593) allegiant stadium 5 MILE Y-REID WELCOME LAS VEGAS AIRPORT

#### roiere con

# TRADE AREA **AERIAL**



#### roicre.com











# 1001 S Rancho Dr Las Vegas, NV 89106

# 

## **CARINA L ROPER**



702.550.4011



carina@roicre.com

Lic # S.0033945



## www.roicre.com

9121 W Russell Rd Suite 111 Las Vegas, NV 89148

# **Connect with us:**



facebook.com/roicre



twitter.com/roicre



<u>Linkedin.com/roicre</u>

Print date: November 10, 2022 4:15 PM