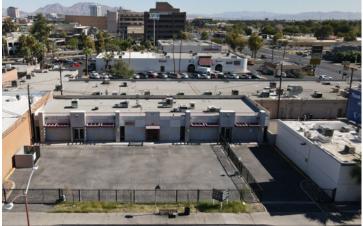

# **FORMER MEDICAL CLINIC**

±5,656 SF FOR LEASE

1001 S Rancho Dr Las Vegas NV, 89106

LEASING CONTACT

# PROPERTY INFO

- ±5,656 SF Office suite located within The Las Vegas Medical District
- Great exposure along Rancho Dr

Conference room area

- Space can be demised for the well qualified Tenant
- Property has secured, fenced parking area
- Amenities include:
  Spacious waiting/reception area
  14 individual offices, one of which has a private restroom
  4 restrooms
  2 staff workrooms