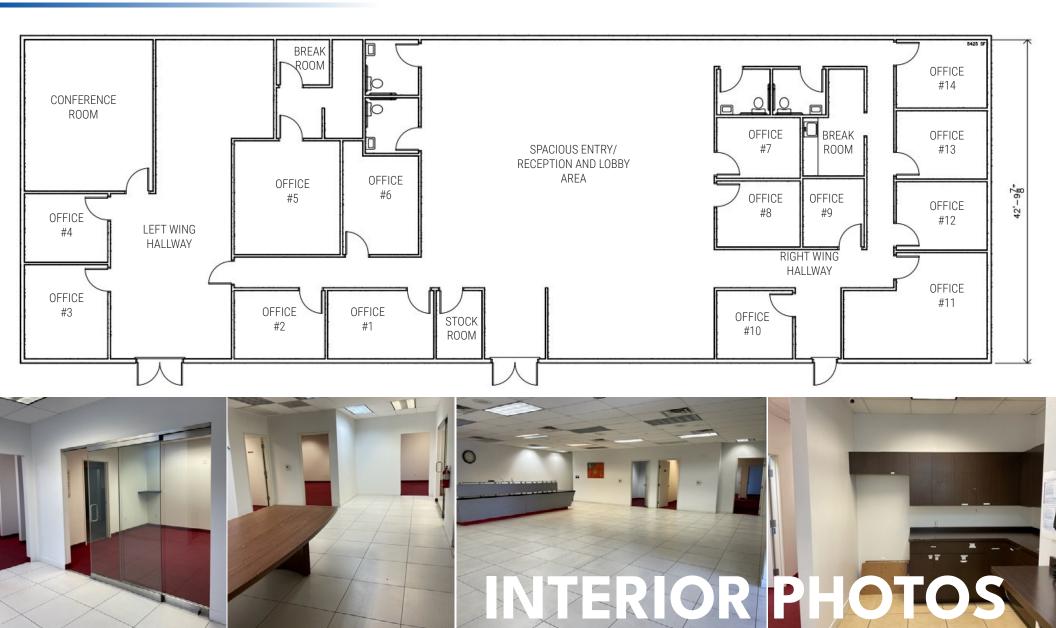

# PROPERTY INFO

- ±5,656 SF Office suite located within The Las Vegas Medical District
- Great exposure along Rancho Dr

Conference room area

- Space can be demised for the well qualified Tenant
- Property has secured, fenced parking area
- Amenities include:
  Spacious waiting/reception area
  14 individual offices, one of which has a private restroom
  4 restrooms
  2 staff workrooms