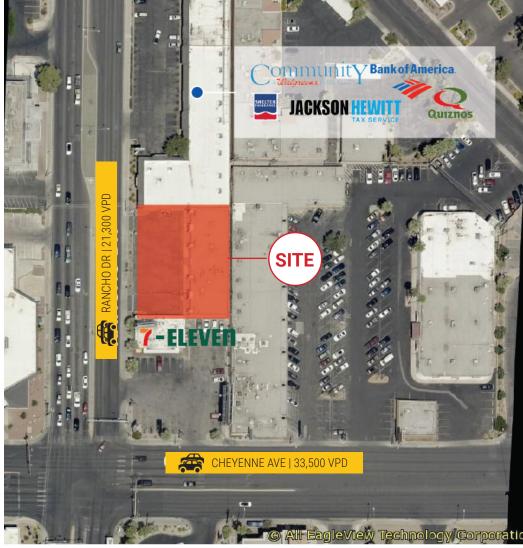

## TRAFFIC COUNTS

Charleston Blvd - 33,500 VPD Rancho Dr - 21,300 VPD

Source: TRINA, NV DOT 2020 SitesUSA 2021