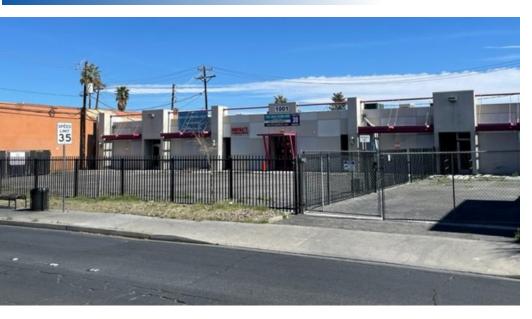

# **FORMER MEDICAL CLINIC**

±5,656 SF FOR LEASE

1001 S Rancho Dr Las Vegas NV, 89106

LEASING CONTACT

# PROPERTY INFO

- ±5,656 SF Office suite located within The Las Vegas Medical District
- Great exposure along Rancho Dr

Conference room area

- Space can be demised for the well qualified Tenant
- Property has secured, fenced parking area
- Amenities include:
  Spacious waiting/reception area
  14 individual offices, one of which has a private restroom
  4 restrooms
  2 staff workrooms

# 1001 S Rancho Dr Las Vegas, NV 89106