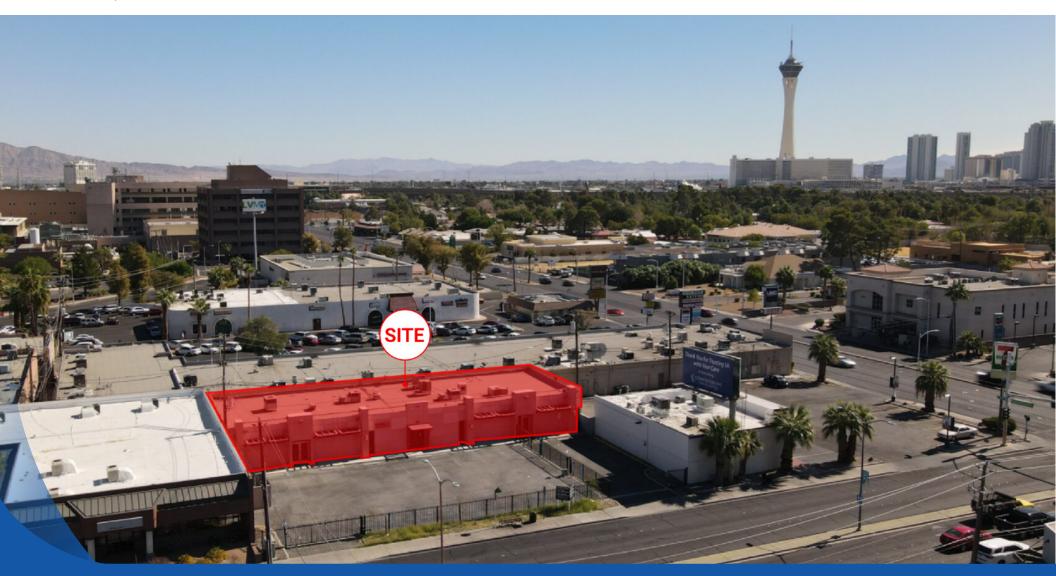

# **FORMER MEDICAL CLINIC**

±5,656 SF FOR LEASE

1001 S Rancho Dr Las Vegas NV, 89106

LEASING CONTACT

# TRADE AREA **AERIAL**

# 1001 S Rancho Dr Las Vegas, NV 89106