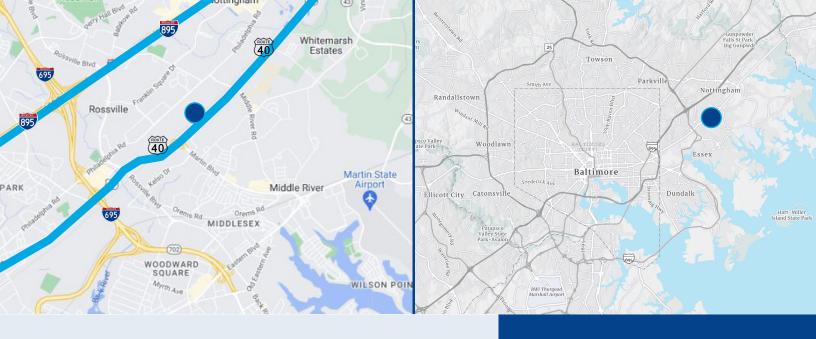

# Industrial Outdoor Storage Yard for Lease

Available: 1-5 Acres available

9104 Pulaski Highway, Middle River, MD 21220

1.5 miles from I-695,3 miles from I-95,2.5 miles from Route 43

9.25 Miles from Port of Baltimore

20.5 Miles from BWI Marshall Airport

colliers.com