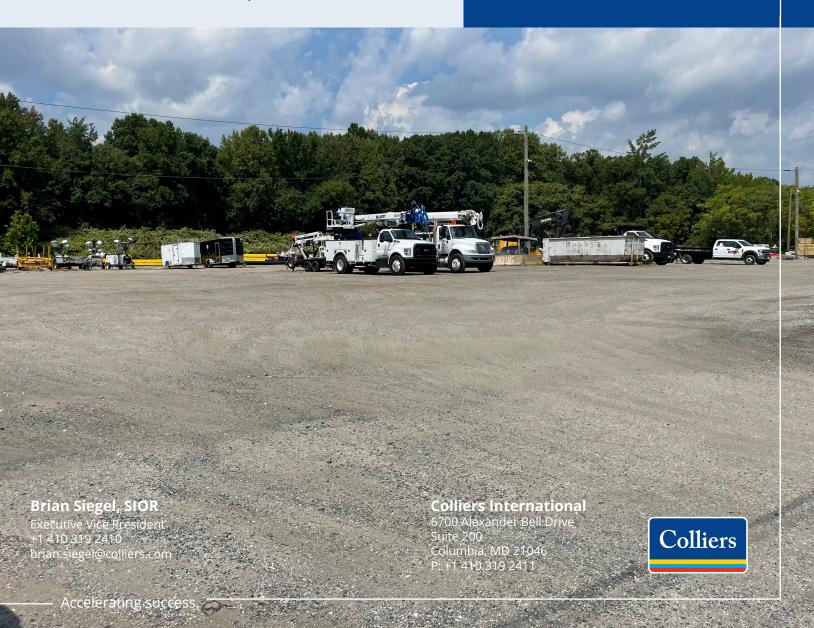

# Industrial Outdoor Storage Yard for Lease

Available: 1-5 Acres available

9104 Pulaski Highway, Middle River, MD 21220

## Property Highlights

- 1-5± acres
- Yard for lease or build-to-suit capability
- Partially fenced with multiple gated entrances
- Zoned ML-IM, ML-AS
- 400 amp electric service
- Highly visible from Pulaski Highway