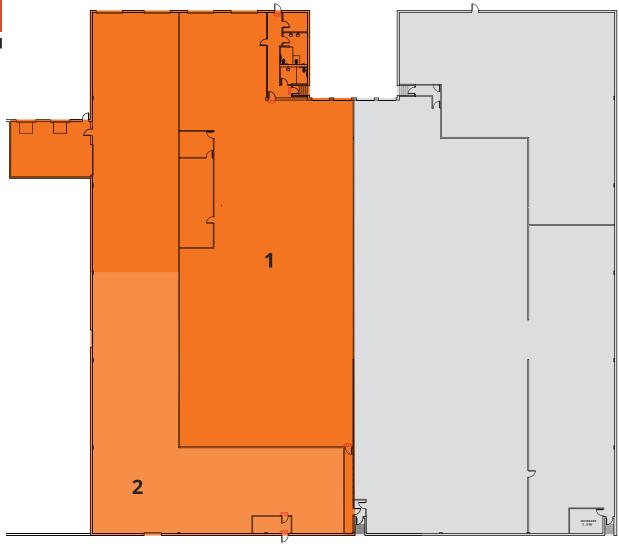

## FLOOR PLAN 4505 W WOOLWORTH AVE | MILWAUKEE, WI

| NUMBER | SPACE<br>DESIGNATION                   | CLEAR HEIGHT | DOCKS | GRADE LEVEL<br>OH DOORS | SQUARE FEET |
|--------|----------------------------------------|--------------|-------|-------------------------|-------------|
| 1      | WAREHOUSE<br>AVAILABLE 3/1/2025        | 17' - 19'    | 2     | 4                       | 22,023 SF   |
| 2      | OFFICE/WAREHOUSE<br>AVAILABLE 9/1/2025 | 17' - 19'    | N/A   | N/A                     | 7,923 SF    |
| TOTAL  |                                        |              |       |                         | 29,946 SF   |