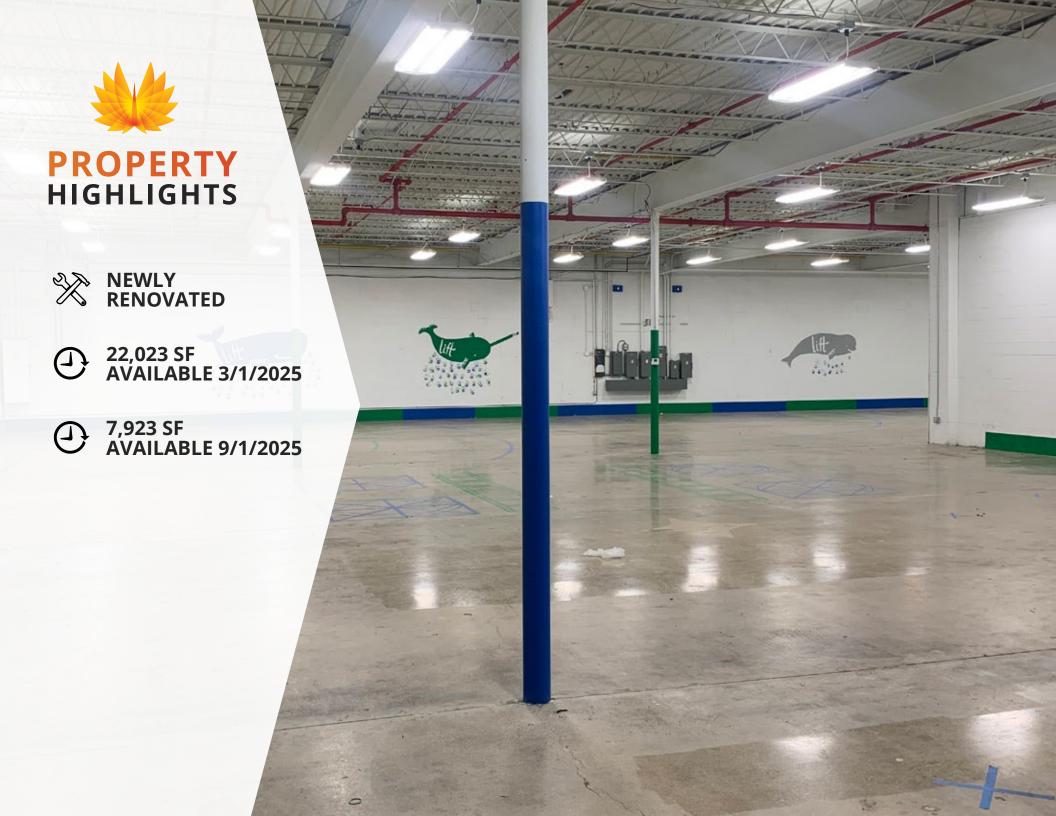

## FLOOR PLAN 4505 W WOOLWORTH AVE | MILWAUKEE, WI

| NUMBER | SPACE<br>DESIGNATION                   | CLEAR HEIGHT | DOCKS | GRADE LEVEL<br>OH DOORS | SQUARE FEET |
|--------|----------------------------------------|--------------|-------|-------------------------|-------------|
| 1      | WAREHOUSE<br>AVAILABLE 3/1/2025        | 17' - 19'    | 2     | 4                       | 22,023 SF   |
| 2      | OFFICE/WAREHOUSE<br>AVAILABLE 9/1/2025 | 17' - 19'    | N/A   | N/A                     | 7,923 SF    |
| TOTAL  |                                        |              |       |                         | 29,946 SF   |