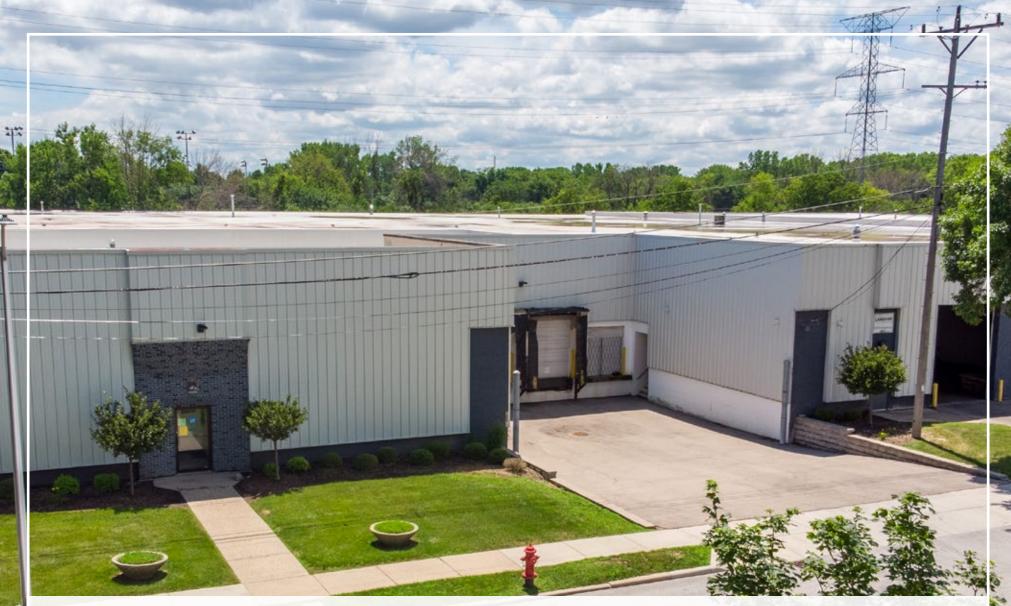

## FOR LEASE | 29,946 SF 4505 W WOOLWORTH AVE | MILWAUKEE, WI

KURT JENSEN | SENIOR VP ACQUISITION & LEASING | 262-308-0008 | KURT@PHOENIXINVESTORS.COM PATRICK DEDERING | DIRECTOR, ACQUISITION & LEASING | 414-376-6933 | PATRICK@PHOENIXINVESTORS.COM

## **PROPERTY DETAILS**

4505 W WOOLWORTH AVE | MILWAUKEE, WI

| AVAILABLE SPACE      | 29,946 SF             |
|----------------------|-----------------------|
| DOCK DOORS           | 2                     |
| GRADE LEVEL OH DOORS | 4                     |
| CLEAR HEIGHT         | 17' - 19'             |
| FIRE SUPPRESSION     | 100% Sprinklered      |
| LIGHTING             | T-8                   |
| POWER                | TBV                   |
| LAND AREA            | 9.5 Acres             |
| ZONING               | IL-1 Light Industrial |
| OPEX ESTIMATE        | \$1.20/SF             |